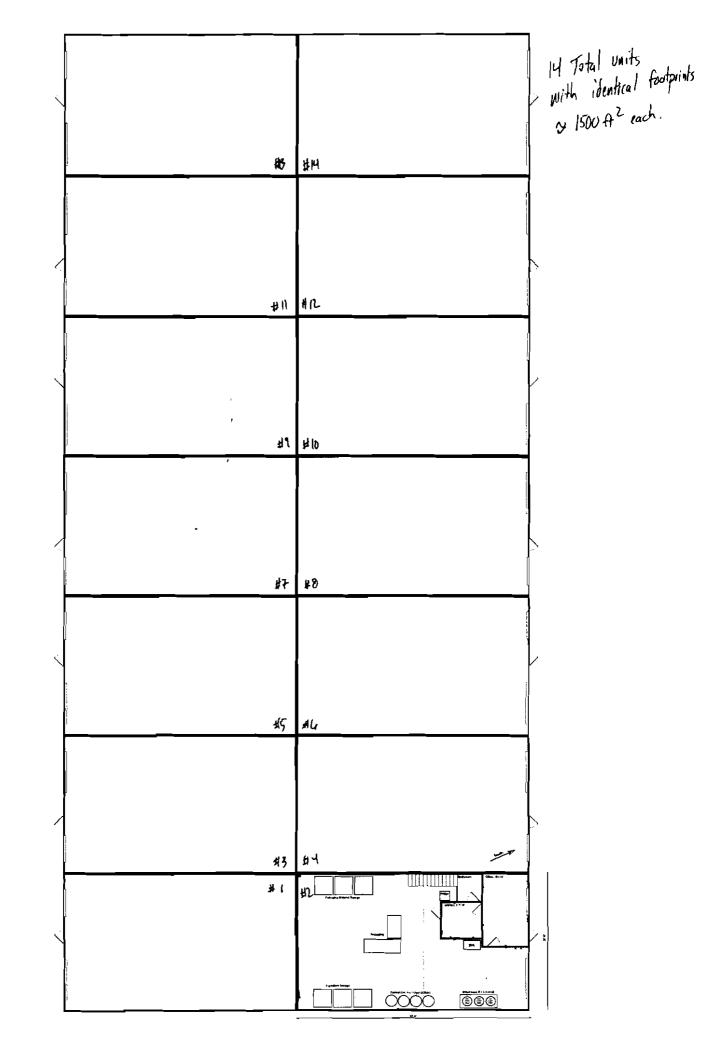

#### **Exterior/Interior Information**:

|         | Card 1      |
|---------|-------------|
| Levels  | 01/01       |
| Size    | 18100       |
| Use     | WAREHOUSE   |
| Height  | 16          |
| Walls   | METAL-LIGHT |
| Heating | HOT AIR     |
| A/C     | NONE        |
|         | Card 1      |
| Levels  | 01/01       |
| Size    | 1500        |

| Use     | LIGHT MANUFACTURING |
|---------|---------------------|
| Height  | 16                  |
| Walls   | METAL-LIGHT         |
| Heating | HOT AIR             |
| A/C     | NONE                |
|         |                     |

|         | Card 1           |
|---------|------------------|
| Levels  | 01/D1            |
| Size    | 1400             |
| Use     | MULTI-USE OFFICE |
| Height  | 16               |
| Walls   | METAL-LIGHT      |
| Heating | HOT AIR          |
| A/C     | NONE             |
|         |                  |