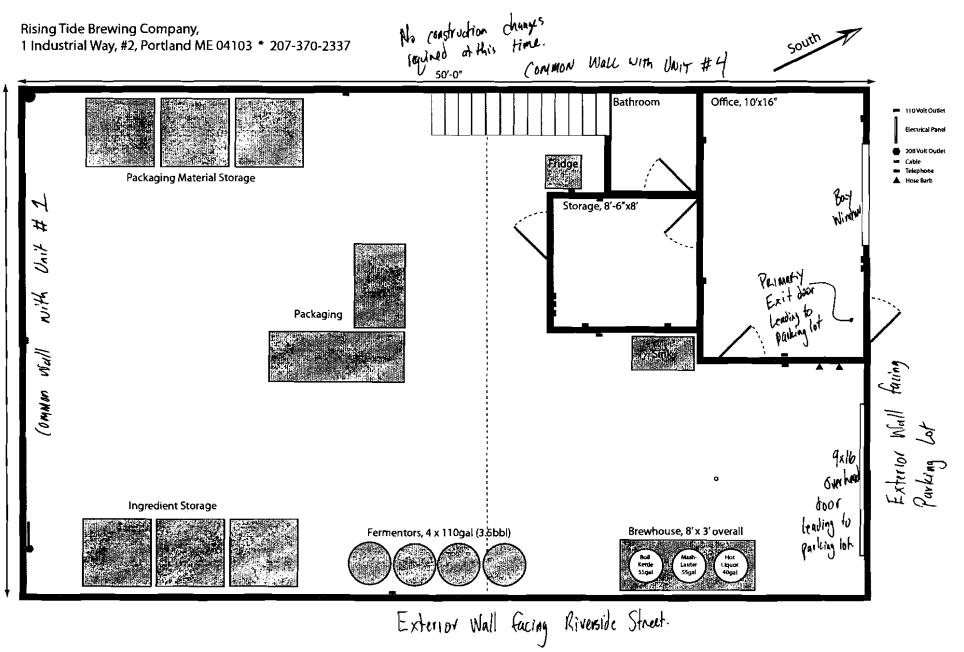

| Location/Address of Construction: 1 Indus                                                        | Hial Way, Unit # 2, Portland 1                                                        | 4E 04103                  |
|--------------------------------------------------------------------------------------------------|---------------------------------------------------------------------------------------|---------------------------|
| Total Square Footage of Proposed Structure/A<br>\$\approx 1500 \approx isting. No gludual change | rea Square Footage of Lot<br>(Inknown (                                               | (1.7 acrus)               |
| Tax Assessor's Chart, Block & Lot                                                                | Applicant *must be owner, Lessee or Buyer                                             | r* Telephone:             |
| Chart# Block# Lot#                                                                               | Name Nathan Sanborn (Lessee)                                                          | 207 370-2337              |
| N4SW CARLI                                                                                       | Address 82 First Hill Road                                                            | WF 570 2551               |
| See Atlached                                                                                     | City, State & Zip Poltland ME 04103                                                   |                           |
| Lessee/DBA (If Applicable)                                                                       | Owner (if different from Applicant)                                                   | Cost Of                   |
| Rising Tide Blewing Company, LLC                                                                 | Name AIM One Industrial Way, UL<br>40 Bibeau and Company, LAC<br>Address 340 PBRE St. | Work: \$                  |
| in sing the set of company, eee                                                                  | . 40 Bibeau and Company lar                                                           | C of O Fee: \$ 75         |
| 1 Industical Way, Suite 2                                                                        | Address 340 BEF St.                                                                   |                           |
| Portland ME 04/03                                                                                | City, State & Zip                                                                     | Total Fee: \$ <u>105</u>  |
| 1011 (and 191) (110)                                                                             | Yortland ME 04103                                                                     | 10tal 1 cc. \$            |
| Current legal use (i.e. single family)                                                           | Manufactoring                                                                         |                           |
| If vacant, what was the previous use?                                                            |                                                                                       |                           |
| Proposed Specific use:                                                                           |                                                                                       |                           |
| Is property part of a subdivision? / NO                                                          | If yes, please name                                                                   |                           |
| Project description: No structural uprk                                                          | proposed. Requine Change of Use /                                                     | Cert. of Occuparcy.       |
|                                                                                                  | -making shop.                                                                         |                           |
| Contractor's name:                                                                               |                                                                                       |                           |
| Address:                                                                                         |                                                                                       |                           |
| City, State & Zip                                                                                |                                                                                       | elephone:                 |
| Who should we contact when the permit is read                                                    | iy: <u>Nathan</u> To                                                                  | elephone: <u>370233</u> 7 |
| Mailing address:                                                                                 |                                                                                       | 712-2747                  |
|                                                                                                  |                                                                                       |                           |