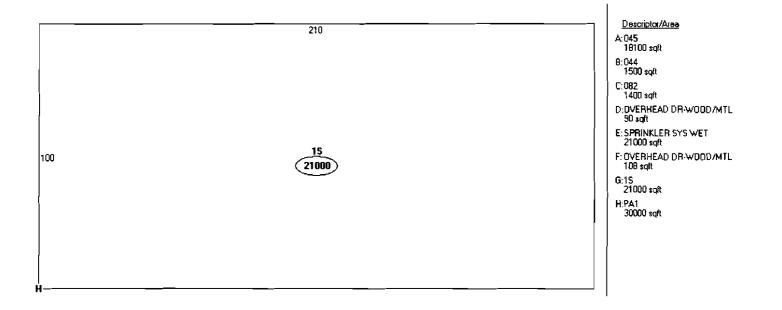

Treasury office at 874-8490 or <u>e-mailed</u>. Building Information:

BASI V PAREO AL SURVERIO, AND HIVE POI EXTRARA

| Card :               | 1 of 1             |              |
|----------------------|--------------------|--------------|
| Yaar Built           | 1987               |              |
| Style/Structure Type | WAREHOUSE          |              |
| # Units              | 1                  |              |
| Building Num/Name    | 1 - MULTI TENANTEO |              |
| Squara Feet          | 21000              |              |
| View Sketch          | View Map           | View Picture |

#### **Exterior/Interior Information**:

|         | Card 1      |
|---------|-------------|
| Levels  | 01/01       |
| Size    | 18100       |
| Use     | WAREHOUSE   |
| Height  | 16          |
| Walls   | METAL-LIGHT |
| Heating | HOT AIR     |
| A/C     | NONE        |
|         | Card 1      |
| Levels  | 01/01       |
| Size    | 1500        |

| Use     | LIGHT MANUFACTURING |
|---------|---------------------|
| Height  | 16                  |
| Walls   | METAL-LIGHT         |
| Heating | HOT AIR             |
| A/C     | NONE                |
|         |                     |

|         | Card 1           |
|---------|------------------|
| Levels  | 01/D1            |
| Size    | 1400             |
| Use     | MULTI-USE OFFICE |
| Height  | 16               |
| Walls   | METAL-LIGHT      |
| Heating | HOT AIR          |
| A/C     | NONE             |
|         |                  |

#### **Other Features:**

|           | Card 1                |
|-----------|-----------------------|
| Structure | SPRINKLER - WET       |
| Size      | 21000X1               |
|           | Card 1                |
| Structure | OVERHEAD DOOR - WD/MT |
| Size      | 9X10                  |
|           | Card 1                |
| Structure | OVERHEAD DOOR - WD/MT |
|           |                       |

Size 9X12

## **Outbuildings/Yard Improvements:**

|            | Card 1          |  |  |
|------------|-----------------|--|--|
| Year Built | 1987            |  |  |
| Structure  | ASPHALT PARKING |  |  |
| Size       | 30000           |  |  |
| Units      | 1               |  |  |
| Grade      | С               |  |  |
| Condition  | 3               |  |  |