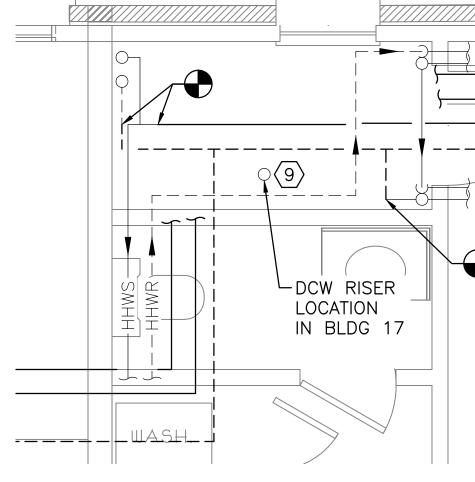

## KEYED NOTES:

- (1) INSTALL THERMOSTATIC MIXING VALVE AND EXPANSION TANK FOR DHW (ET - # - 2). DEVICES NOT SHOWN FOR CLARITY, TO BE LOCATED BY CONTRACTOR IN FIELD.
- $\langle 2 \rangle$  NEW HHW CIRCULATING PUMP, HWP-#-1.
- $\langle 3 \rangle$  NEW HHW CIRCULATING PUMP, HWP-#-2.
- $\langle 4 \rangle$  NEW DWH CIRCULATING PUMP, HWP-#-3.
- $\langle 5 \rangle$  NEW BOILER CIRCULATING PUMP, BP-#-1.
- 6 NEW BOILER CIRCULATING PUMP, BP-#-2.
- $\langle 7 \rangle$  INSTALL SEPARATE 3-INCH BOILER COMBUSTION AIR INTAKES AND VENTS OR A BOILER MANUFACTURER-SUPPLIED CONCENTRIC VENT. TERMINATE AT WALL WITH CAP.
- $\langle 8 \rangle$  provide (2) tekmar zone control panels, 4 ZONES EACH. TEKMAR 313 CONTROLLER OR EQUIVALENT.
- $\langle 9 \rangle$  maintain adequate clearance to DCW SERVICE ENTRANCE, BFP AND VALVES. 28"x28" SHOWN.
- $\bigcirc$  Gas piping to existing gas ranges.
- (1) HYDRONIC PIPING, ZONE VALVES, AND PUMPS TO BE SUSPENDED FROM CEILING.
- $\langle 12 \rangle$  GAS CONNECTION TO NEW BOILER.