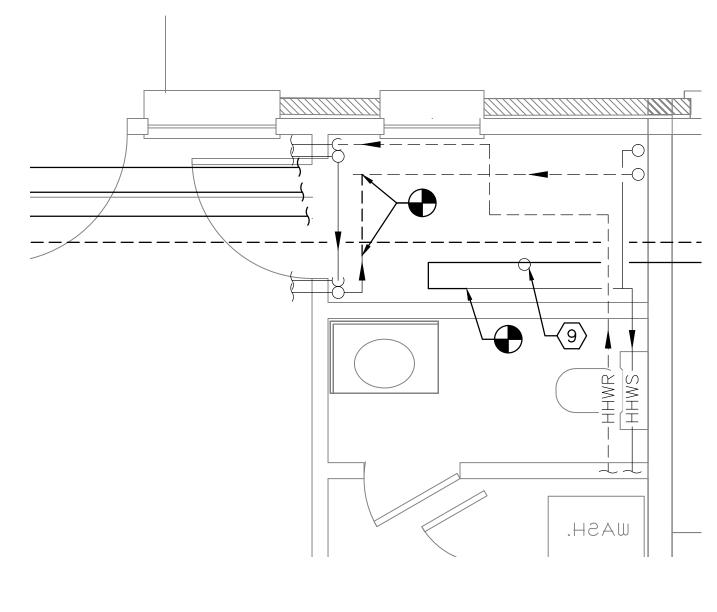

## KEYED NOTES:

- (1) INSTALL THERMOSTATIC MIXING VALVE AND EXPANSION TANK FOR DHW (ET - # - 2). DEVICES NOT SHOWN FOR CLARITY, TO BE LOCATED BY CONTRACTOR IN FIELD.
- $\langle 2 \rangle$  NEW HHW CIRCULATING PUMP, HWP-#-1.
- $\langle 3 \rangle$  NEW HHW CIRCULATING PUMP, HWP-#-2.
- $\langle 4 \rangle$  NEW DWH CIRCULATING PUMP, HWP-#-3.
- $\langle 5 \rangle$  NEW BOILER CIRCULATING PUMP, BP-#-1.
- 6 NEW BOILER CIRCULATING PUMP, BP-#-2.
- $\langle 7 \rangle$  INSTALL SEPARATE 3-INCH BOILER COMBUSTION AIR INTAKES AND VENTS OR A BOILER MANUFACTURER-SUPPLIED CONCENTRIC VENT. TERMINATE AT WALL WITH CAP.
- $\langle 8 \rangle$  provide (2) tekmar zone control panels, 4 ZONES EACH. TEKMAR 313 CONTROLLER OR EQUIVALENT.
- $\langle 9 \rangle$  maintain adequate clearance to DCW SERVICE ENTRANCE, BFP AND VALVES. 28"x28" SHOWN.
- $\bigcirc$  Gas piping to existing gas ranges.
- (1) HYDRONIC PIPING, ZONE VALVES, AND PUMPS TO BE SUSPENDED FROM CEILING.
- $\langle 12 \rangle$  GAS CONNECTION TO NEW BOILER.