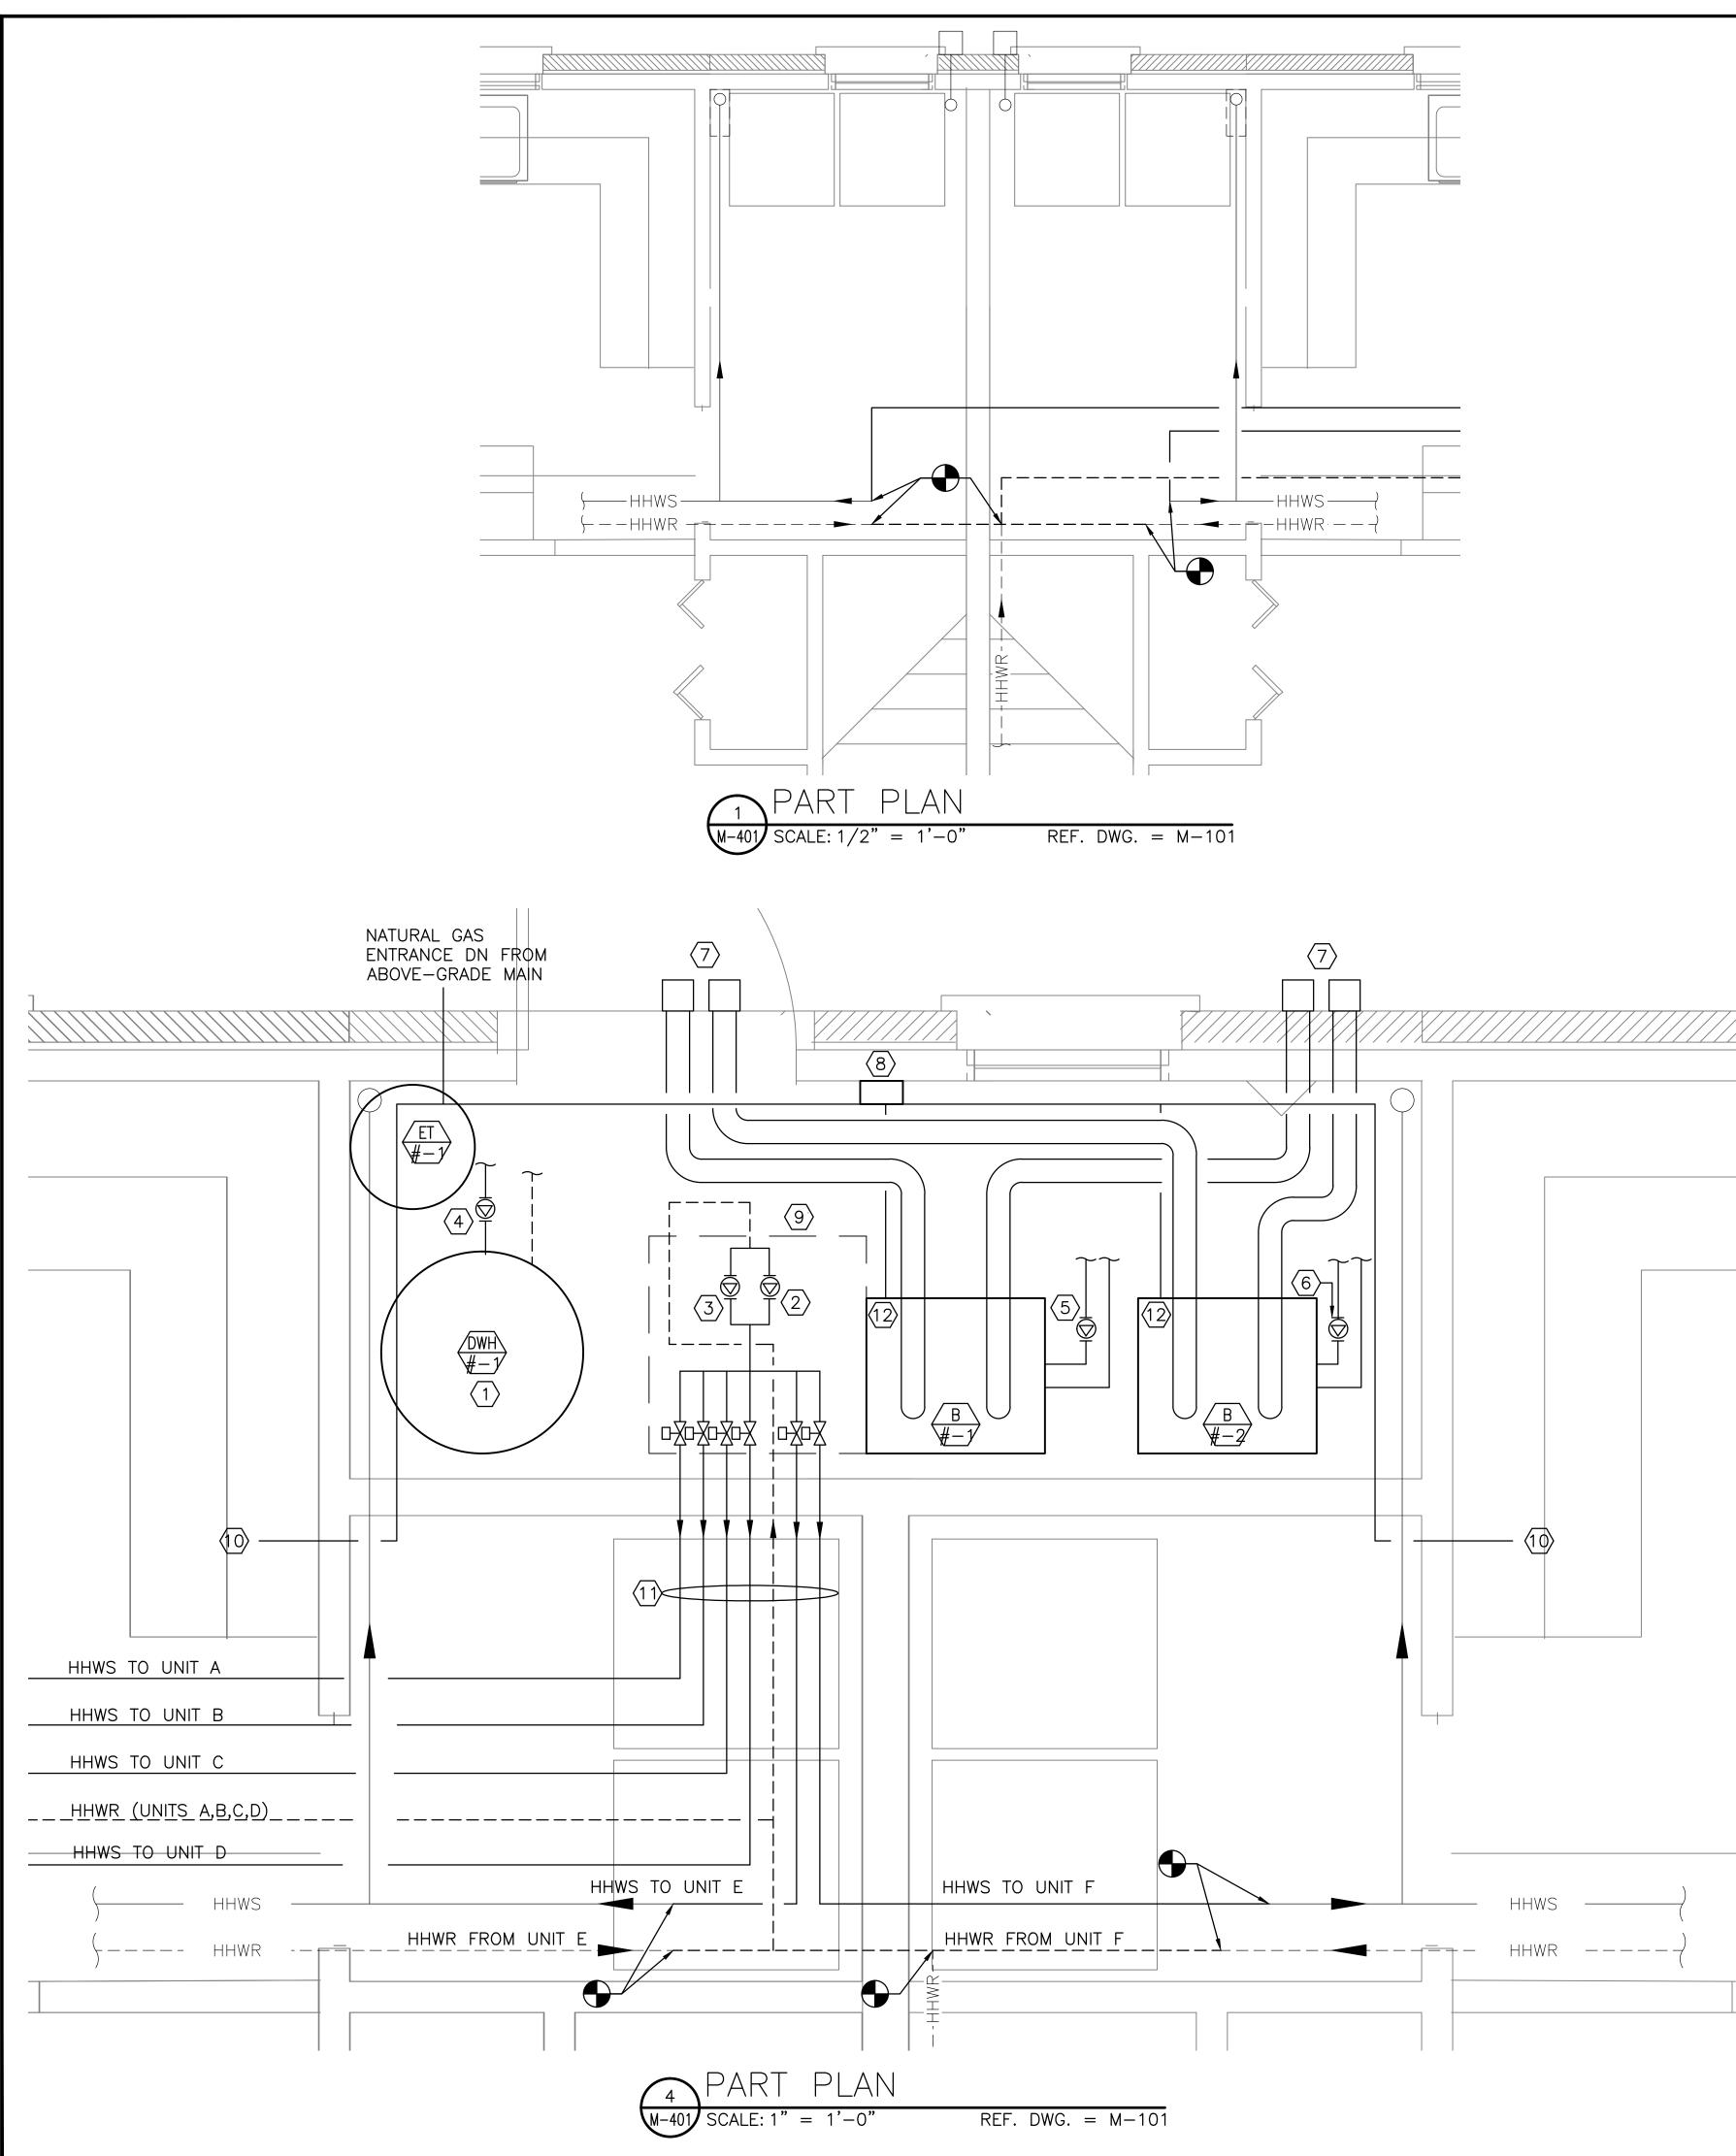

PART PLAN M-401 SCALE:  $1/2^{"} = 1'-0"$ 

PLEASE NOTE: THIS DOCUMENT MAY NOT ACCURATELY REPRESENT THE FINAL DOCUMENT. ONLY AN ENGINEER, ARCHITECT OR SURVEYOR SIGNED, SEALED AND DATED PAPER COPY, PROVIDED BY THIS OFFICE, MAY BE UTILIZED FOR BIDDING OR CONSTRUCTION PURPOSES.

REF. DWG. = M-101

## NOTES:

- 1. SEE SHEET M-001 FOR LEGEND,
- ABBREVIATIONS AND GENERAL NOTES. SCOPE OF WORK REPRESENTED IS TYPICAL 2.
- FOR BUILDINGS 12,17,25. 3. PLUMBING WORK IS SHOWN ON M-102.
- REFER TO ARCHITECTURAL DRAWINGS FOR 4. NEW CEILING DETAILS.
- COMPLETE HYDRONIC PIPING IS NOT SHOWN 5. FOR CLARITY. SEE M-502 FOR PIPE SCHEMATIC.
- 6. INSTALL NEW GAS PIPING AS NEEDED FOR A COMPLETE INSTALLATION. REFER TO MS-101 AND MD-401.

## KEYED NOTES:

- (1) INSTALL THERMOSTATIC MIXING VALVE AND EXPANSION TANK FOR DHW (ET - # - 2). DEVICES NOT SHOWN FOR CLARITY, TO BE LOCATED BY CONTRACTOR IN FIELD.
- $\langle 2 \rangle$  NEW HHW CIRCULATING PUMP, HWP-#-1.
- $\langle 3 \rangle$  NEW HHW CIRCULATING PUMP, HWP-#-2.
- $\langle 4 \rangle$  NEW DWH CIRCULATING PUMP, HWP-#-3.
- $\langle 5 \rangle$  NEW BOILER CIRCULATING PUMP, BP-#-1.
- 6 NEW BOILER CIRCULATING PUMP, BP-#-2.
- $\langle 7 \rangle$  INSTALL SEPARATE 3-INCH BOILER COMBUSTION AIR INTAKES AND VENTS OR A BOILER MANUFACTURER-SUPPLIED CONCENTRIC VENT. TERMINATE AT WALL WITH CAP.
- $\langle 8 \rangle$  provide (2) tekmar zone control panels, 4 ZONES EACH. TEKMAR 313 CONTROLLER OR EQUIVALENT.
- $\langle 9 \rangle$  maintain adequate clearance to DCW SERVICE ENTRANCE, BFP AND VALVES. 28"x28" SHOWN.
- $\bigcirc$  Gas piping to existing gas ranges.
- (1) HYDRONIC PIPING, ZONE VALVES, AND PUMPS TO BE SUSPENDED FROM CEILING.
- $\langle 12 \rangle$  GAS CONNECTION TO NEW BOILER.