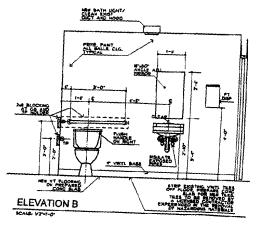

FLOOR PLANS

RIVERTON PARK

tand, maine 04101

| KITCHEN | CABINETS |          |
|---------|----------|----------|
| 1 MER   | LOCATION | I HARPAT |

| ITEN                | LOCATION | TANJACTURER | NODEL NO.        | NOTES                                                                                                                                                          |
|---------------------|----------|-------------|------------------|----------------------------------------------------------------------------------------------------------------------------------------------------------------|
| ENTCHENS<br>EABHETS | UTCHEN   | ARHSTRONG   | UNIVERSAL ACCESS | CABASTS ARE TO BE SUPPLIED BY OWNER<br>CONTRACTOR RESPONSELE FOR INSTALLAND<br>CONTRACTOR MULTING DOCKING AND ANTALLATION<br>OF CABASTS, PULLS AND COUNTERFORS |

| FLOOR  |          |             |           |                      |                                                                                                                       |  |  |  |  |
|--------|----------|-------------|-----------|----------------------|-----------------------------------------------------------------------------------------------------------------------|--|--|--|--|
| ITEM   | LOCATION | HANDACTURER | PRODUCT   | SODEL #              | NOTES                                                                                                                 |  |  |  |  |
| FLOORS | KITCHER  | ARNSTRONG   | VINYL THE | ARISTRONG SHEPT VET  | CONTRACTOR TO REMOVE AND DISPOSE OF ALL EXISTING THE<br>AND PRATE CONCRETE SLAS FOR INSTALLATION OF NEW<br>THE SIMPLE |  |  |  |  |
| FLOORS | BATH     | ARTISTRONG  | VWYL TEE  | DARASTRONG SHIST VCT | CONTRACTOR TO REPOVE AND DEPOSE OF ALL EXISTING THE<br>AND PRARE CONCRETE BLAB FOR INSTALLATION OF HER<br>THE SUFFACE |  |  |  |  |

| ITEM              | LOCATION | HANEFACTURER   | PRODUCT                                | NOTES                                                                                                                                                                                                                                                                                                                                                                                                                                                                                                                                                                                                                                                                                                                                                                                                                                                                                                                                                                                                                                                                                                                                                                                                                                                                                                                                                                                                                                                                                                                                                                                                                                                                                                                                                                                                                                                                                                                                                                                                                                                                                                                          |
|-------------------|----------|----------------|----------------------------------------|--------------------------------------------------------------------------------------------------------------------------------------------------------------------------------------------------------------------------------------------------------------------------------------------------------------------------------------------------------------------------------------------------------------------------------------------------------------------------------------------------------------------------------------------------------------------------------------------------------------------------------------------------------------------------------------------------------------------------------------------------------------------------------------------------------------------------------------------------------------------------------------------------------------------------------------------------------------------------------------------------------------------------------------------------------------------------------------------------------------------------------------------------------------------------------------------------------------------------------------------------------------------------------------------------------------------------------------------------------------------------------------------------------------------------------------------------------------------------------------------------------------------------------------------------------------------------------------------------------------------------------------------------------------------------------------------------------------------------------------------------------------------------------------------------------------------------------------------------------------------------------------------------------------------------------------------------------------------------------------------------------------------------------------------------------------------------------------------------------------------------------|
| ALL BALLS. CELNG. |          | BHERIN-NLIMIS  | QUALI-COTE, ANTQUE WHTE, PEAKL PHISH   | CAN'T TO BE METRICAL AT THE HORMAN ANT HORMAN ANT HORMAN AND THE ACCESS THE ACCESS AND THE ACCES |
| ALL BALLS. CRAMG. | ватн     | SHERUN-ULLIANS | QUALI-COTE, ANTAGUE BRITE, PEARL FINGH | PART TO BE SUPPLED BY THE HOUSES, AUTHORITY<br>CONTRACTOR RESPONDELE FOR PERPARE, ALL MERACES<br>INCLUDING CLEANING, PAILING, AND ANY REPARES<br>MICHESARY FOR A SUPPLE AND AND ANY REPARES<br>APPLICATION OF PRESS PART<br>APPLICATION OF PRESS PART<br>CONTRACTOR TO APPLIC PRESE COAT AND 2 FILSH COATS                                                                                                                                                                                                                                                                                                                                                                                                                                                                                                                                                                                                                                                                                                                                                                                                                                                                                                                                                                                                                                                                                                                                                                                                                                                                                                                                                                                                                                                                                                                                                                                                                                                                                                                                                                                                                     |

| DOORS                                              |                                          |           |                                       |           |         |              |                   |                                                  | ]                                                                                           |
|----------------------------------------------------|------------------------------------------|-----------|---------------------------------------|-----------|---------|--------------|-------------------|--------------------------------------------------|---------------------------------------------------------------------------------------------|
| LOCATION                                           | SIZE                                     | THICKNESS | HATERAL                               | HARDBARE  | PASH    | HANGFACTURER | HODEL NO.         | HINGES                                           | NOTES                                                                                       |
| AT NARDOR T<br>AND FRANKLIN<br>TOWERS              |                                          | 13/4      | SOLID CORE FLUSH,<br>PANT GRADE BRCH  | LOCKSET   | BRUSHED | SCHLAGE      | RHODES            | A V2 FAR<br>A V2 A V2 STANLEY<br>SRUSHED CHRONE  | WOERCUT DOOR P<br>FLOOR HTD DOOR STOP<br>WES PAIRS 200<br>HARBOR TERRACE<br>FRANKLIN TOWERS |
| PASS THEU<br>AT HARBOR T<br>AND FRANKLIN<br>TOWERS | TIND IN<br>MELO TO<br>MT MEN<br>OPENINGS |           | PAINT GRADE SIECH                     | BOLT-IVES | ALUN    | 1015         | PAINES            | S VI S VI STANLET<br>BRUSHED CHRONE              | AT BOTTON OF BOTH                                                                           |
| BATH BOOK<br>BASMATON<br>GARDENS AND<br>RIVERTON   | ¥-0=-+                                   | 1 3/1     | SOLID CORE FLUER.<br>PAINT GRADE BRCH | PRIVACT   | CHROME  | SCHLAGE      | D-SERES<br>RHODES | 1 12 PAR<br>1 124 4 12 STAR EY<br>BRUSHED CHRONE | WARE UT DOOR P<br>WALL HTO DOOR STOP                                                        |

CONTRACTOR NULT FELD HEADER FOR ALL DOORS Contractor for provide of GACE Permits Street Frank and 35 street frate as requered for door hardbare. Contractor To provide and histali all regimed doors netal franks. And door hardbare at the followic locations. Regor terractor fifther frankin Toders for Cheming Based from Catholis Bath Bytertor Bath Contractor To Press and the C2 persid Coat all doors and franks.