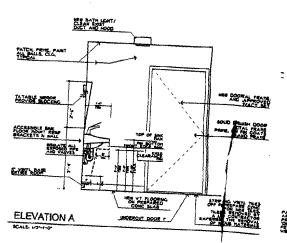

| DOORS                                              |                                          |           |                                       |           |         |              |                   |                                                  | ]                                                                                           |
|----------------------------------------------------|------------------------------------------|-----------|---------------------------------------|-----------|---------|--------------|-------------------|--------------------------------------------------|---------------------------------------------------------------------------------------------|
| LOCATION                                           | SIZE                                     | THICKNESS | HATERAL                               | HARDBARE  | PASH    | HANGFACTURER | HODEL NO.         | HINGES                                           | NOTES                                                                                       |
| AT NARDOR T<br>AND FRANKLIN<br>TOWERS              |                                          | 13/4      | SOLID CORE FLUSH,<br>PANT GRADE BRCH  | LOCKSET   | BRUSHED | SCHLAGE      | RHODES            | A V2 FAR<br>A V2 A V2 STANLEY<br>SRUSHED CHRONE  | WOERCUT DOOR P<br>FLOOR HTD DOOR STOP<br>WES PAIRS 200<br>HARBOR TERRACE<br>FRANKLIN TOWERS |
| PASS THEU<br>AT HARBOR T<br>AND FRANKLIN<br>TOWERS | TIND IN<br>MELO TO<br>MT MEN<br>OPENINGS |           | PAINT GRADE SIECH                     | BOLT-IVES | ALUN    | 1015         | PAINES            | S VI S VI STANLET<br>BRUSHED CHRONE              | AT BOTTON OF BOTH                                                                           |
| BATH BOOK<br>BASMATON<br>GARDENS AND<br>RIVERTON   | ¥-0=-+                                   | 1 3/1     | SOLID CORE FLUER.<br>PAINT GRADE BRCH | PRIVACT   | CHROME  | SCHLAGE      | D-SERES<br>RHODES | 1 12 PAR<br>1 124 4 12 STAR EY<br>BRUSHED CHRONE | WARE UT DOOR P<br>WALL HTO DOOR STOP                                                        |

CONTRACTOR NULT FELD HEADER FOR ALL DOORS Contractor for provide of GACE Permits Street Frank and 35 street frate as requered for door hardbare. Contractor To provide and histali all regimed doors netal franks. And door hardbare at the followic locations. Regor terractor fifther frankin Toders for Cheming Based from Catholis Bath Bytertor Bath Contractor To Press and the C2 persid Coat all doors and franks.