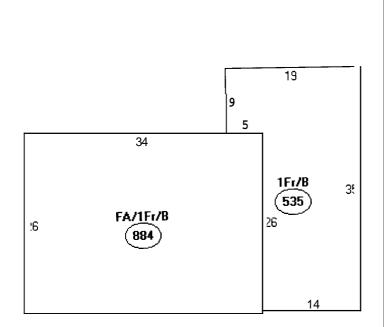

| Attic<br>Full Fin./wh | Basement<br>Full |
| Outbuildings       | Quantity             | Year Built        | Size                  | Grade                 | Condition        |

24X36

1930

#### Sales Information

| Date       | Type          | Price     | Book/Page |
|------------|---------------|-----------|-----------|
| 08/23/2005 | LAND + BLDING |           | 23060-301 |
| 01/01/2003 | LAND + BLDING |           | 18691-199 |
| 07/27/2000 | LAND + BLDING | \$150,000 | 15620-125 |
| 12/14/1999 | LAND + BLDING |           | 15223-030 |

#### Picture and Sketch

Picture Sketch Tax Map

Click here to view Tax Roll Information.

<sup>\*</sup> Value subject to change based upon review of property status as of 4/1/06. The tax rate will be determined by City Council in May 2006.



#### Descriptor/Area

A:FA/1Fr/B 884 sqft

E: 1Fr/B 535 sqft

#### SUDJECT PROPERTY PURIO ADDENDON

| Borrower: Abdul & Courtney Azimi                    | File      | e No.: 8M052001D |  |
|-----------------------------------------------------|-----------|------------------|--|
| Property Address: 1810 Forest Avenue                | Ca        | Case No.:        |  |
| Property Address: 1810 Forest Avenue City: Portland | State: ME | Zip: 04103       |  |
| Lender: Oakdale Mortgage Corp.                      |           |                  |  |



## FRONT VIEW OF SUBJECT PROPERTY

Appraised Date: May 23, 2006 Appraised Value: \$290,000

marthen is it unit is above sorde.



REAR VIEW OF SUBJECT PROPERTY

mar Han & of unit-15 where ande.



#### STATUTORY WARRANTY DEED

LINK PROPERTY MANA