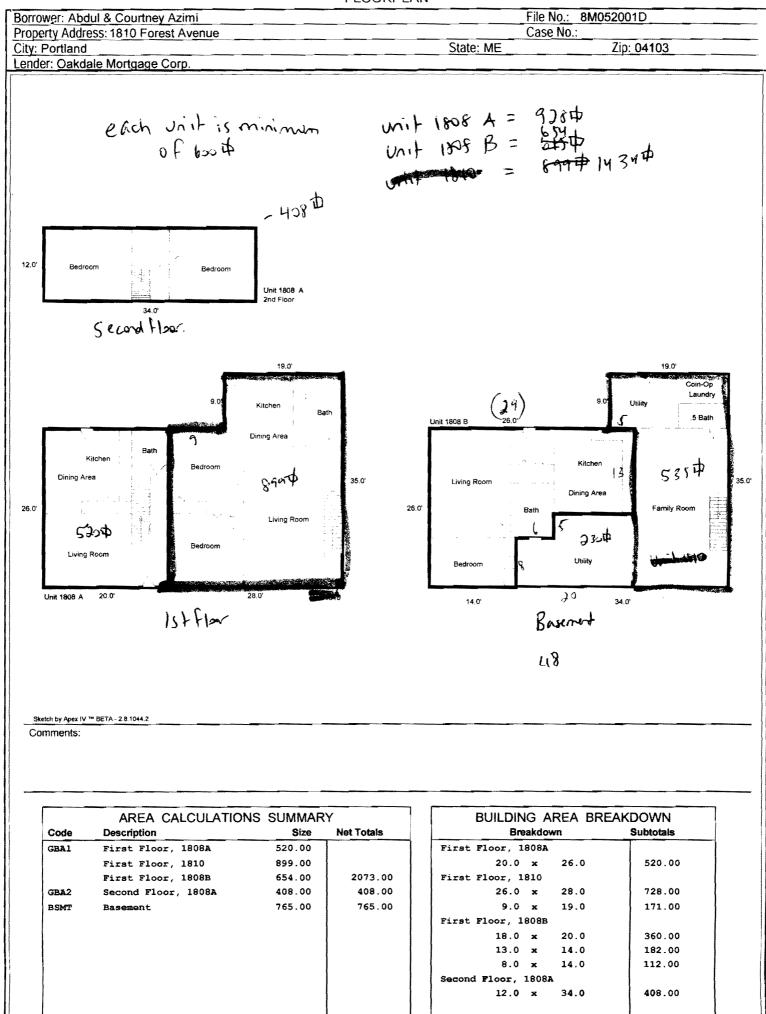

#### SUDJECT PROPERTY PURIO ADDENDON

| Borrower: Abdul & Courtney Azimi                    | File      | e No.: 8M052001D |  |
|-----------------------------------------------------|-----------|------------------|--|
| Property Address: 1810 Forest Avenue                | Ca        | Case No.:        |  |
| Property Address: 1810 Forest Avenue City: Portland | State: ME | Zip: 04103       |  |
| Lender: Oakdale Mortgage Corp.                      |           |                  |  |