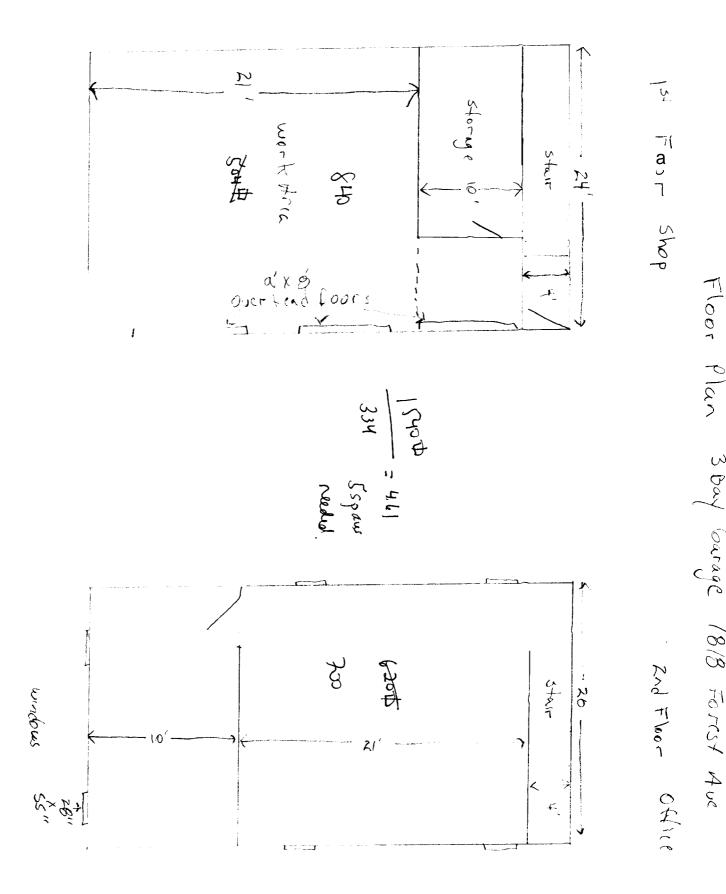

| City of Portland, Maine - Building or Use Permit                                                                                |                            |                |                           | Permit No:           | Date Applied For:     | CBL:           |
|---------------------------------------------------------------------------------------------------------------------------------|----------------------------|----------------|---------------------------|----------------------|-----------------------|----------------|
| 389 Congress <b>Street</b> , 04101 Tel: (207) 874-8703, <b>Fax:</b> (207) 874-8716                                              |                            |                |                           | 06-0900              | 06/21/2006            | 327 B007001    |
| Location of Construction:                                                                                                       | Owner Name:                |                | 0                         | wner Address:        |                       | Phone:         |
| 1816FOREST AVETOPWATER PROPERTIES LLC                                                                                           |                            | C 6            | 68 SUMMIT ST              |                      |                       |                |
| Business Name:   Contractor Name:                                                                                               |                            | C              | Contractor Address: Phone |                      | Phone                 |                |
|                                                                                                                                 |                            |                |                           |                      |                       |                |
| Lessee/Buyer's Name                                                                                                             | Phone:                     | Phone:         |                           | Permit Type:         |                       |                |
|                                                                                                                                 |                            |                |                           | Change of Use - D    | wellings              |                |
| Proposed Use:                                                                                                                   |                            |                | -                         | Project Description: |                       |                |
| Commercial/Change of Use from re                                                                                                | esidential Garage to Paint | ing (          | Change                    | of Use from reside   | ential Garage to Pain | ting Business  |
| Business                                                                                                                        |                            |                |                           |                      |                       |                |
|                                                                                                                                 |                            |                |                           |                      |                       |                |
|                                                                                                                                 |                            |                |                           |                      |                       |                |
|                                                                                                                                 |                            |                |                           |                      |                       |                |
| Dept: Zoning Status:                                                                                                            | Approved                   | Revi           | ewer:                     | Ann Machado          | Approval Da           | te: 06/22/2006 |
| Note: Total Square footage of first & second floor is 1540s.f. Using 14-332(J) need one space for every 334 s.f. soOk to Issue: |                            |                |                           |                      |                       |                |
| 5 spaces are required; nine                                                                                                     | are shown.                 |                |                           |                      |                       |                |
|                                                                                                                                 |                            |                |                           |                      |                       |                |
| <b>Dept:</b> Building <b>Status:</b>                                                                                            | Approved with Condition    | ns Revi        | ower•                     | Mike Nugent          | Approval Da           | te: 06/30/2006 |
| Note:                                                                                                                           | Approved with Condition    |                |                           | WIRe Rugen           | ••                    | Ok to Issue:   |
|                                                                                                                                 |                            |                |                           |                      |                       |                |
| 1) This is a Change of Use ONLY permit. It does NOT authorize any construction activities.                                      |                            |                |                           |                      |                       |                |
| Dept: Fire Status:                                                                                                              | Approved with Condition    | ns <b>Revi</b> | ewer:                     | Cptn Greg Cass       | Approval Da           | te: 06/29/2006 |
| Note:                                                                                                                           |                            |                |                           |                      | (                     | Ok to Issue: 🗹 |
| 1) Flammible storage shall be in a listed and approved container[s]                                                             |                            |                |                           |                      |                       |                |
| 2) One hour seperation between uses and stairs required.                                                                        |                            |                |                           |                      |                       |                |
| · <b>I</b>                                                                                                                      | 1                          |                |                           |                      |                       |                |