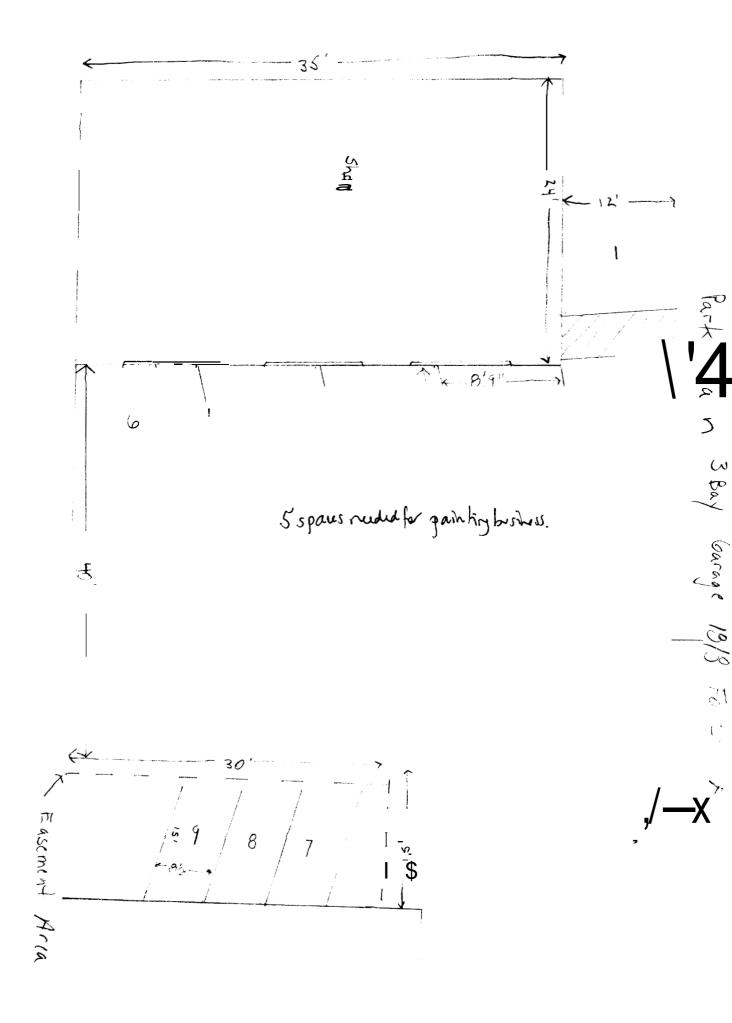

| City of Portland, Maine - Building or Use Permit                                                                                |                            |                |                           | Permit No:           | Date Applied For:     | CBL:           |
|---------------------------------------------------------------------------------------------------------------------------------|----------------------------|----------------|---------------------------|----------------------|-----------------------|----------------|
| 389 Congress <b>Street</b> , 04101 Tel: (207) 874-8703, <b>Fax:</b> (207) 874-8716                                              |                            |                |                           | 06-0900              | 06/21/2006            | 327 B007001    |
| Location of Construction:                                                                                                       | Owner Name:                |                | 0                         | wner Address:        |                       | Phone:         |
| 1816FOREST AVETOPWATER PROPERTIES LLC                                                                                           |                            | C 6            | 68 SUMMIT ST              |                      |                       |                |
| Business Name:   Contractor Name:                                                                                               |                            | C              | Contractor Address: Phone |                      | Phone                 |                |
|                                                                                                                                 |                            |                |                           |                      |                       |                |
| Lessee/Buyer's Name                                                                                                             | Phone:                     | Phone:         |                           | Permit Type:         |                       |                |
|                                                                                                                                 |                            |                |                           | Change of Use - D    | wellings              |                |
| Proposed Use:                                                                                                                   |                            |                | -                         | Project Description: |                       |                |
| Commercial/Change of Use from re                                                                                                | esidential Garage to Paint | ing (          | Change                    | of Use from reside   | ential Garage to Pain | ting Business  |
| Business                                                                                                                        |                            |                |                           |                      |                       |                |
|                                                                                                                                 |                            |                |                           |                      |                       |                |
|                                                                                                                                 |                            |                |                           |                      |                       |                |
|                                                                                                                                 |                            |                |                           |                      |                       |                |
| Dept: Zoning Status:                                                                                                            | Approved                   | Revi           | ewer:                     | Ann Machado          | Approval Da           | te: 06/22/2006 |
| Note: Total Square footage of first & second floor is 1540s.f. Using 14-332(J) need one space for every 334 s.f. soOk to Issue: |                            |                |                           |                      |                       |                |
| 5 spaces are required; nine                                                                                                     | are shown.                 |                |                           |                      |                       |                |
|                                                                                                                                 |                            |                |                           |                      |                       |                |
| <b>Dept:</b> Building <b>Status:</b>                                                                                            | Approved with Condition    | ns Revi        | ower•                     | Mike Nugent          | Approval Da           | te: 06/30/2006 |
| Note:                                                                                                                           | Approved with Condition    |                |                           | WIRe Rugen           | ••                    | Ok to Issue:   |
|                                                                                                                                 |                            |                |                           |                      |                       |                |
| 1) This is a Change of Use ONLY permit. It does NOT authorize any construction activities.                                      |                            |                |                           |                      |                       |                |
| Dept: Fire Status:                                                                                                              | Approved with Condition    | ns <b>Revi</b> | ewer:                     | Cptn Greg Cass       | Approval Da           | te: 06/29/2006 |
| Note:                                                                                                                           |                            |                |                           |                      | (                     | Ok to Issue: 🗹 |
| 1) Flammible storage shall be in a listed and approved container[s]                                                             |                            |                |                           |                      |                       |                |
| 2) One hour seperation between uses and stairs required.                                                                        |                            |                |                           |                      |                       |                |
| · <b>I</b>                                                                                                                      | 1                          |                |                           |                      |                       |                |