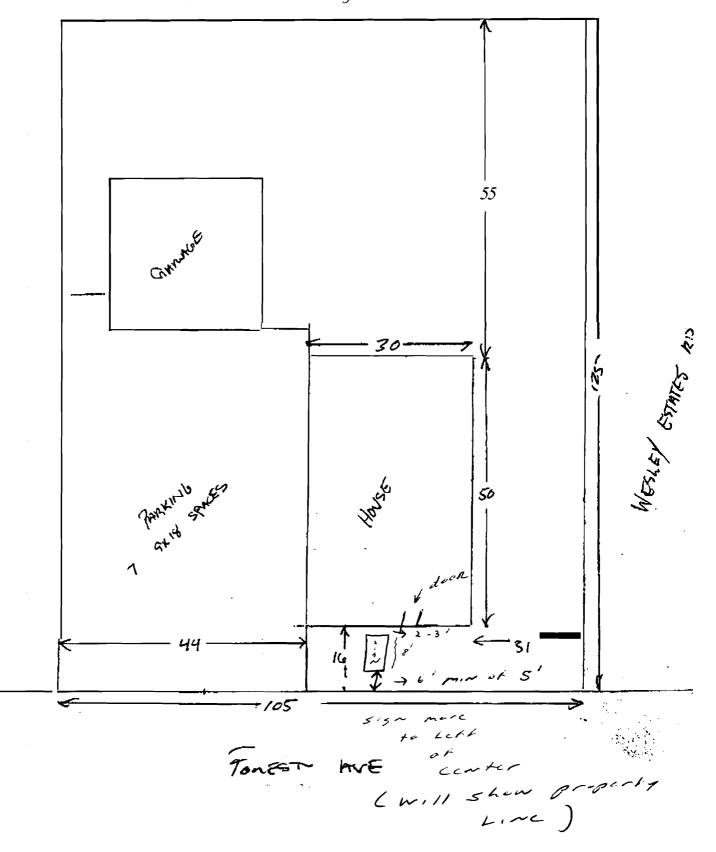

| Location/Address of Construction: 18                                                                                                                                                                                                        | 32 Forest Ave. 6                                                                                             | arthand, Mc.                                                                                          |
|---------------------------------------------------------------------------------------------------------------------------------------------------------------------------------------------------------------------------------------------|--------------------------------------------------------------------------------------------------------------|-------------------------------------------------------------------------------------------------------|
| Tax Assessor's Chart, Block & Lot<br>Chart# Block# Lot#                                                                                                                                                                                     | Owner: Jim Rodway                                                                                            | Telephone:<br>712-6753                                                                                |
| Lessee/Buyer's Name (If Applicable)<br>Mark NIERO<br>7 Monthen CT.<br>Sanferd, Mc.<br>09073                                                                                                                                                 | Contractor name, address & telephone:<br>Mark NIGAG<br>Scrutces<br>7 Monthew CT.<br>Sanferd, Mc 09073        | Total s.f. of signage x \$2.00<br>Per s.f. plus \$30.00/\$65.00<br>For H.D. signage= Total<br>Fee: \$ |
| Who should we contact when the permit is ready                                                                                                                                                                                              | Mark NEGRO phone:                                                                                            | 749<br>798-1876                                                                                       |
| Tenant/allocated building space frontage (fe<br>Lot Frontage (feet)                                                                                                                                                                         |                                                                                                              |                                                                                                       |
| Current Specific use: <u>Bock sto</u><br>If vacant, what was prior use: <u>Book</u><br>Proposed Use: <u>Plumbins</u> +                                                                                                                      | Acating office -                                                                                             | - show chays place                                                                                    |
|                                                                                                                                                                                                                                             | No Dimensions proposed: _4x8<br>No Dimensions proposed:                                                      | Height from grade: <u>40"</u>                                                                         |
| Proposed awning? Yes Is awn<br>Height of awning: Length of a<br>Is there any communication, message, tradema<br>If yes, total s.f. of panels w/communications, n                                                                            | wning: Depth:<br>ark or symbol on it? Yes No<br>message, trademark or symbol: s.f.                           |                                                                                                       |
| Information on existing and previously permit<br>Freestanding (e.g., pole) sign?<br>Bldg. wall sign? (attached to bldg) Yes<br>Awning? Yes No Sq. ft. area                                                                                  | No Dimensions:<br>No Dimensions:<br>of awning w/communication:                                               |                                                                                                       |
| A site sketch and building sketch showing ex<br>Sketches and/or pictures of proposed signag                                                                                                                                                 | actly where existing and new signage is lo<br>e and existing building are also required.                     | cated must be provided.                                                                               |
| Please submit all of the information of Failure to do so may result in the auto                                                                                                                                                             |                                                                                                              | ation Checklist.                                                                                      |
| In order to be sure the City fully understands the<br>additional information prior to the issuance of a p<br>Building Inspections office, room 315 City Hall o                                                                              | ermit. For further information visit us on-line                                                              | e at <u>www.portlandmaine.gov</u> , stop bythe                                                        |
| I hereby certify that I am the Owner of record of the n<br>authorized by the owner to make this application as his<br>a permit for work described in this application is issued<br>areas covered by this permit at any reasonable hour to o | /her authorized agent. I agree to conform to all ag<br>, I certify that the Code Official's authorized repre | pplicable laws of this jurisdiction. In addition, if sentative shall have the authority to enter all  |
|                                                                                                                                                                                                                                             |                                                                                                              |                                                                                                       |