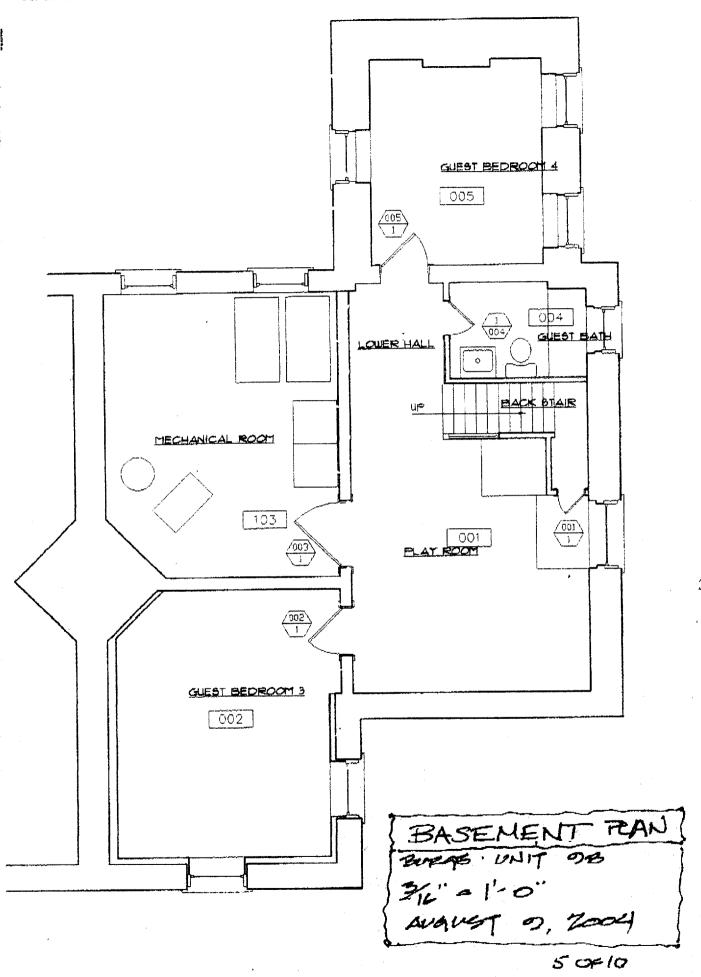

# **Property Information**

Year Built 1850 Style Colonial Story Height

**Sq. Ft.** 2356 Total Acres

Bedrooms

Full Baths

Half Baths

Total Rooms

Attic None Basement Full