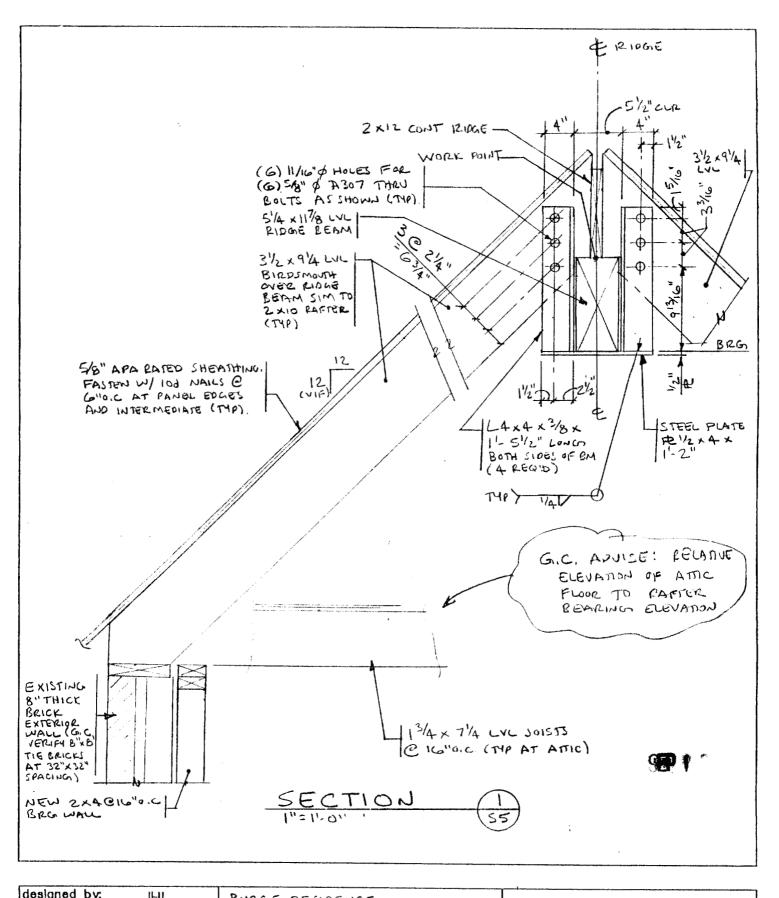

CH 646

| designed by | : JHL   | BURGE RESIDENCE (SMITH SIM.) | 1 1            | L &   | k L STRUC                                       | CTURAL       |
|-------------|---------|------------------------------|----------------|-------|-------------------------------------------------|--------------|
| drawn by:   | JHL     | - GREAT DIAMOND ISLAND       |                |       | INEERING SER                                    | IVICES, INC. |
| checked by: | MFL     | PORTLAND, MAINE              | $\  \ ^{*} \ $ |       | PORTLAND, MAINE                                 | 04106        |
| scole:      | NOTED   |                              |                | PHONE | (307) 767-4830<br>(307) 766-5432<br>NEMPROCUEDM | ·            |
| date:       | 8/12/04 | SECTIONS & DETHICS           | 18 18          | EMAR: | FTENDRACTCOM                                    | 26           |

| date:        | 8/12/04 | SECTIONS & PETNICE          | 18 | 18 PMALI LEPIGRACI.COM   157                                        |
|--------------|---------|-----------------------------|----|---------------------------------------------------------------------|
| acole:       | NOTED   |                             |    | PRONE: (207) 747-4630<br>FAS: (207) 789-9432<br>BMAN: LLENGRACI.COM |
| checked by:  | MFL     | PORTLAND, MAINE             |    | SOUTH PORTLAND, MAINE DEIDS                                         |
| drawn by:    | JHL     | SEENT DIAMOND ISLAND        |    | NEERING SERVICES, INC.                                              |
| designed by: | JHL     | BURGE RESIDENCE (SMITH SIM) | 1  | ! L & L STRUCTURAL                                                  |