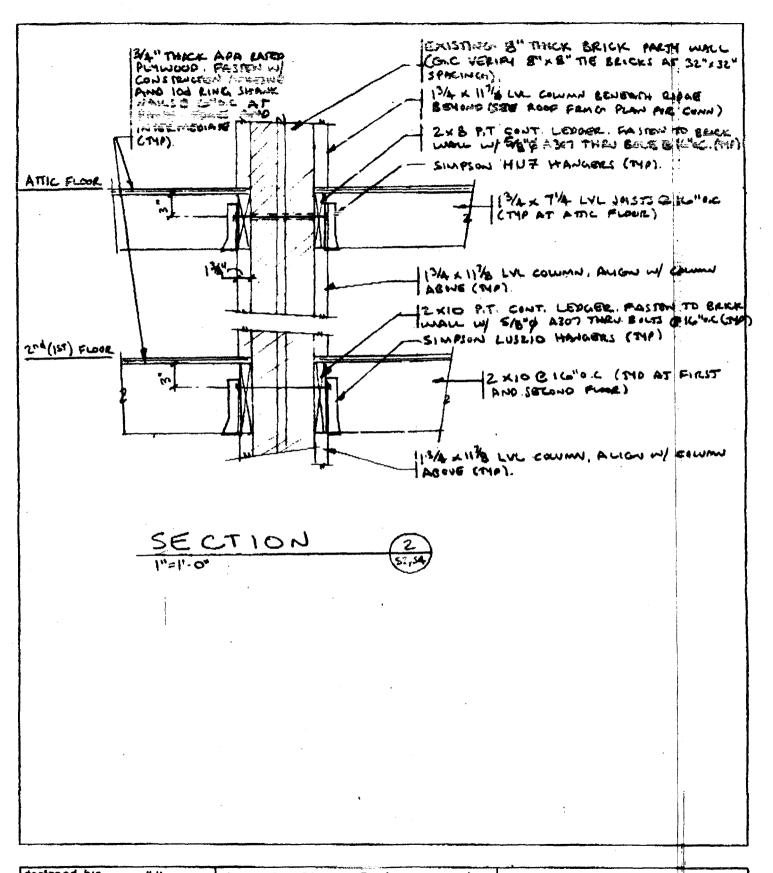

CH 646

| designed by | : JHL   | BURGE RESIDENCE (SMITH SIM.) | 1 1            | L &   | k L STRUC                                       | CTURAL       |
|-------------|---------|------------------------------|----------------|-------|-------------------------------------------------|--------------|
| drawn by:   | JHL     | - GREAT DIAMOND ISLAND       |                |       | INEERING SER                                    | IVICES, INC. |
| checked by: | MFL     | PORTLAND, MAINE              | $\  \ ^{*} \ $ |       | PORTLAND, MAINE                                 | 04106        |
| scole:      | NOTED   |                              |                | PHONE | (307) 767-4830<br>(307) 766-5432<br>NEMPROCUEDM | ·            |
| date:       | 8/12/04 | SECTIONS & DETHICS           | 18 18          | EMAR: | FTENDRACTCOM                                    | 26           |

| date:        | 8/12/04 | SECTIONS & PETNICE          | 18 | 18 PMALI LEPIGRACI.COM   157                                        |
|--------------|---------|-----------------------------|----|---------------------------------------------------------------------|
| acole:       | NOTED   |                             |    | PRONE: (207) 747-4630<br>FAS: (207) 789-9432<br>BMAN: LLENGRACI.COM |
| checked by:  | MFL     | PORTLAND, MAINE             |    | SOUTH PORTLAND, MAINE DEIDS                                         |
| drawn by:    | JHL     | SEENT DIAMOND ISLAND        |    | NEERING SERVICES, INC.                                              |
| designed by: | JHL     | BURGE RESIDENCE (SMITH SIM) | 1  | ! L & L STRUCTURAL                                                  |