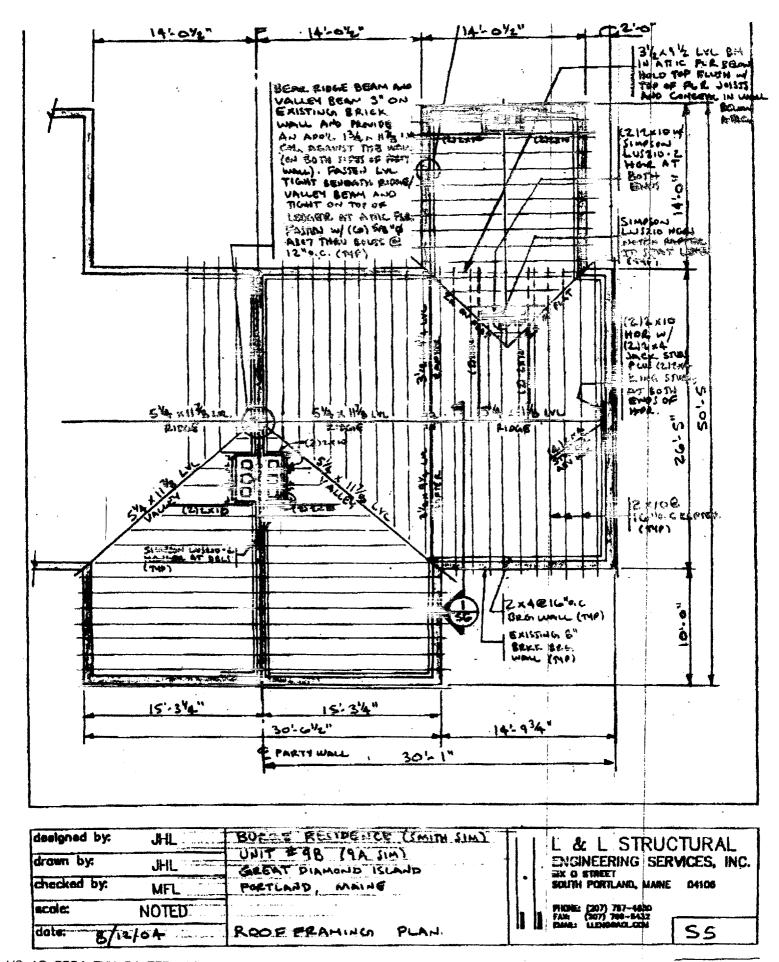

CH 646

| designed by | : JHL   | BURGE RESIDENCE (SMITH SIM.) | 1 1            | L &   | k L STRUC                                       | CTURAL       |
|-------------|---------|------------------------------|----------------|-------|-------------------------------------------------|--------------|
| drawn by:   | JHL     | - GREAT DIAMOND ISLAND       |                |       | INEERING SER                                    | IVICES, INC. |
| checked by: | MFL     | PORTLAND, MAINE              | $\  \ ^{*} \ $ |       | PORTLAND, MAINE                                 | 04106        |
| scole:      | NOTED   |                              |                | PHONE | (307) 767-4830<br>(307) 766-5432<br>NEMPROCUEDM | ·            |
| date:       | 8/12/04 | SECTIONS & DETHICS           | 18 18          | EMAR: | FTENDRACTCOM                                    | 26           |

| date:        | 8/12/04 | SECTIONS & PETNICE          | 18 | 18 PMALI LEPIGRACI.COM   157                                        |
|--------------|---------|-----------------------------|----|---------------------------------------------------------------------|
| acole:       | NOTED   |                             |    | PRONE: (207) 747-4630<br>FAS: (207) 789-9432<br>BMAN: LLENGRACI.COM |
| checked by:  | MFL     | PORTLAND, MAINE             |    | SOUTH PORTLAND, MAINE DEIDS                                         |
| drawn by:    | JHL     | SEENT DIAMOND ISLAND        |    | NEERING SERVICES, INC.                                              |
| designed by: | JHL     | BURGE RESIDENCE (SMITH SIM) | 1  | ! L & L STRUCTURAL                                                  |