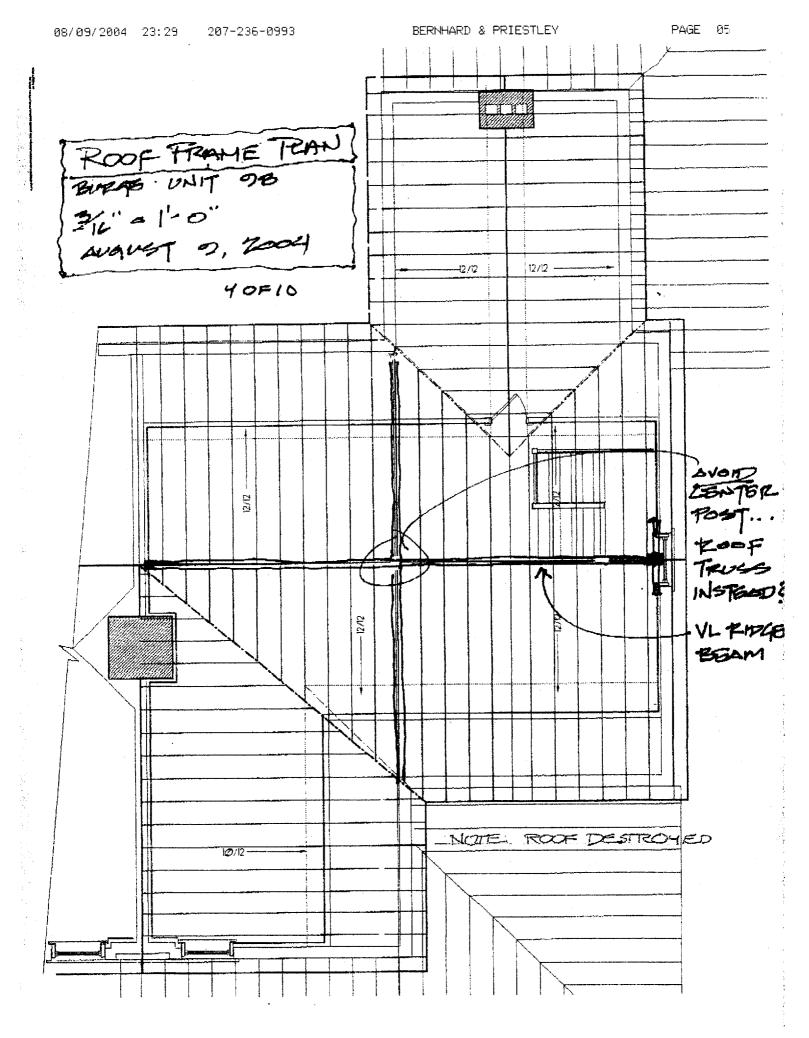

# **Property Information**

Year Built 1850 Style Colonial Story Height

**Sq. Ft.** 2356 Total Acres

Bedrooms

Full Baths

Half Baths

Total Rooms

Attic None Basement Full