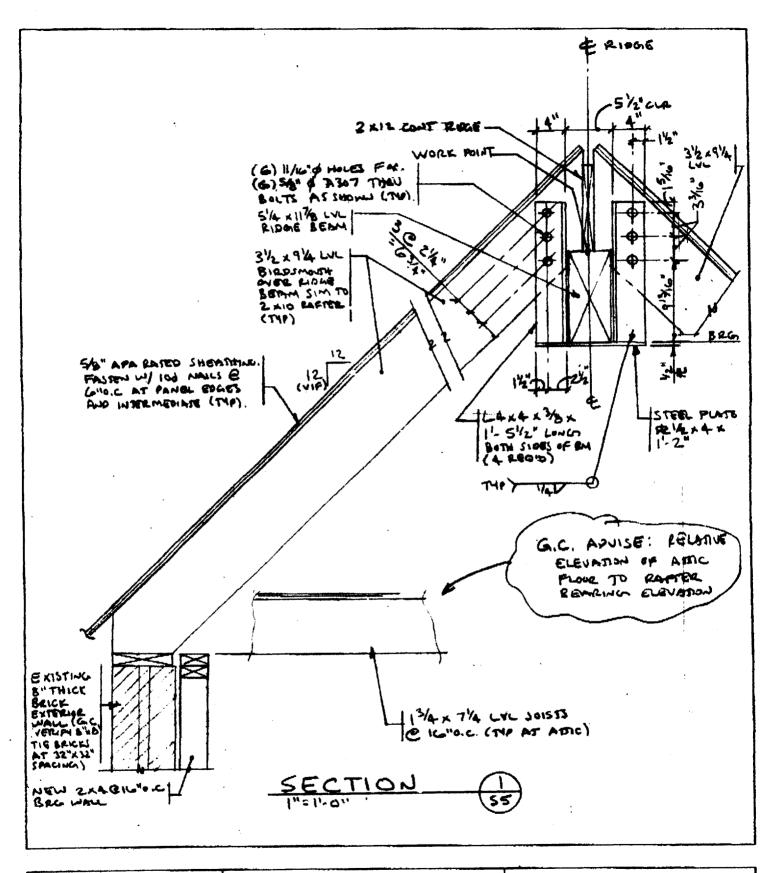

CH 646

| designed by | : JHL   | BURGE RESIDENCE (SMITH SIM.) | 1 1            | L &   | k L STRUC                                       | CTURAL       |
|-------------|---------|------------------------------|----------------|-------|-------------------------------------------------|--------------|
| drawn by:   | JHL     | - GREAT DIAMOND ISLAND       |                |       | INEERING SER                                    | IVICES, INC. |
| checked by: | MFL     | PORTLAND, MAINE              | $\  \ ^{*} \ $ |       | PORTLAND, MAINE                                 | 04106        |
| scole:      | NOTED   |                              |                | PHONE | (307) 767-4830<br>(307) 766-5432<br>NEMPROCUEDM | ·            |
| date:       | 8/12/04 | SECTIONS & DETHICS           | 18 18          | EMAR: | FTENDRACTCOM                                    | 26           |

| date:        | 8/12/04 | SECTIONS & PETNICE          | 18 | 18 PMALI LEPIGRACI.COM   157                                        |
|--------------|---------|-----------------------------|----|---------------------------------------------------------------------|
| acole:       | NOTED   |                             |    | PRONE: (207) 747-4630<br>FAS: (207) 789-9432<br>BMAN: LLENGRACI.COM |
| checked by:  | MFL     | PORTLAND, MAINE             |    | SOUTH PORTLAND, MAINE DEIDS                                         |
| drawn by:    | JHL     | SEENT DIAMOND ISLAND        |    | NEERING SERVICES, INC.                                              |
| designed by: | JHL     | BURGE RESIDENCE (SMITH SIM) | 1  | ! L & L STRUCTURAL                                                  |