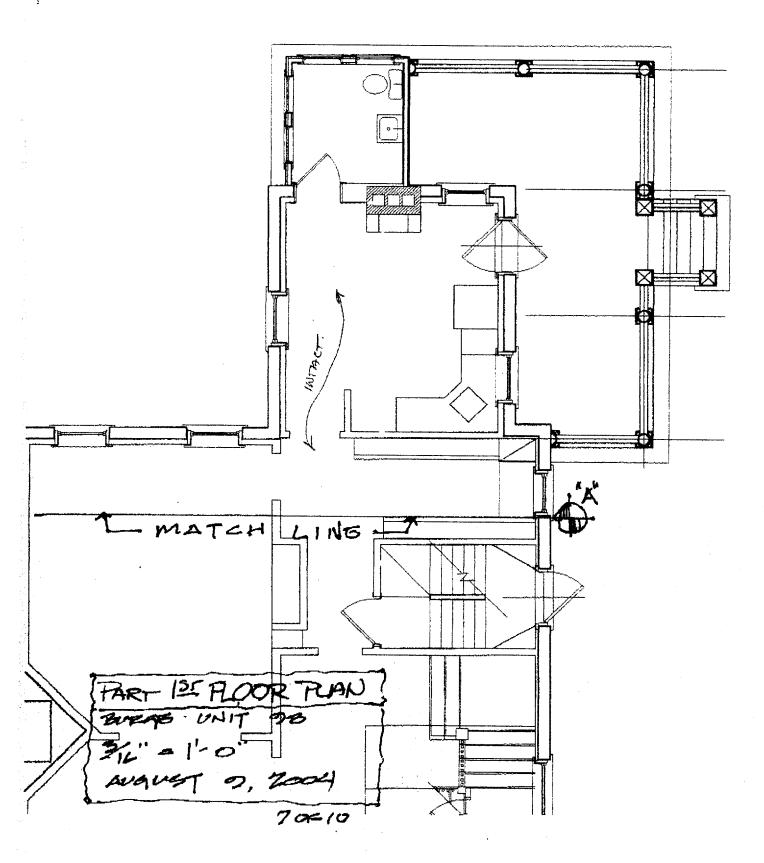

CH 646

| designed by | : JHL   | BURGE RESIDENCE (SMITH SIM.) | 1 1            | L &   | k L STRUC                                       | CTURAL       |
|-------------|---------|------------------------------|----------------|-------|-------------------------------------------------|--------------|
| drawn by:   | JHL     | - GREAT DIAMOND ISLAND       |                |       | INEERING SER                                    | IVICES, INC. |
| checked by: | MFL     | PORTLAND, MAINE              | $\  \ ^{*} \ $ |       | PORTLAND, MAINE                                 | 04106        |
| scole:      | NOTED   |                              |                | PHONE | (307) 767-4830<br>(307) 766-5432<br>NEMPROCUEDM | ·            |
| date:       | 8/12/04 | SECTIONS & DETHICS           | 18 18          | EMAR: | FTENDRACTCOM                                    | 26           |

| date:        | 8/12/04 | SECTIONS & PETNICE          | 18 | 18 PMALI LEPIGRACI.COM   157                                        |
|--------------|---------|-----------------------------|----|---------------------------------------------------------------------|
| acole:       | NOTED   |                             |    | PRONE: (207) 747-4630<br>FAS: (207) 789-9432<br>BMAN: LLENGRACI.COM |
| checked by:  | MFL     | PORTLAND, MAINE             |    | SOUTH PORTLAND, MAINE DEIDS                                         |
| drawn by:    | JHL     | SEENT DIAMOND ISLAND        |    | NEERING SERVICES, INC.                                              |
| designed by: | JHL     | BURGE RESIDENCE (SMITH SIM) | 1  | ! L & L STRUCTURAL                                                  |