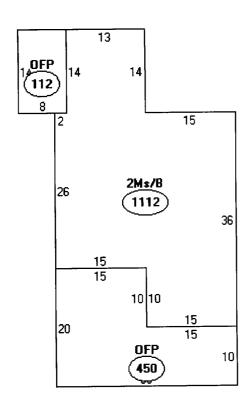

# **Property Information**

Year Built 1850 Style Colonial Story Height

**Sq. Ft.** 2356 Total Acres

Bedrooms

Full Baths

Half Baths

Total Rooms

Attic None Basement Full

# Picture and Sketch

**Picture** 

Sketch

Click here to view Tax Roll Information.

Any information concerning tax payments should be directed to the Treasury office at 874-8490 or emailed.

New Search!

27