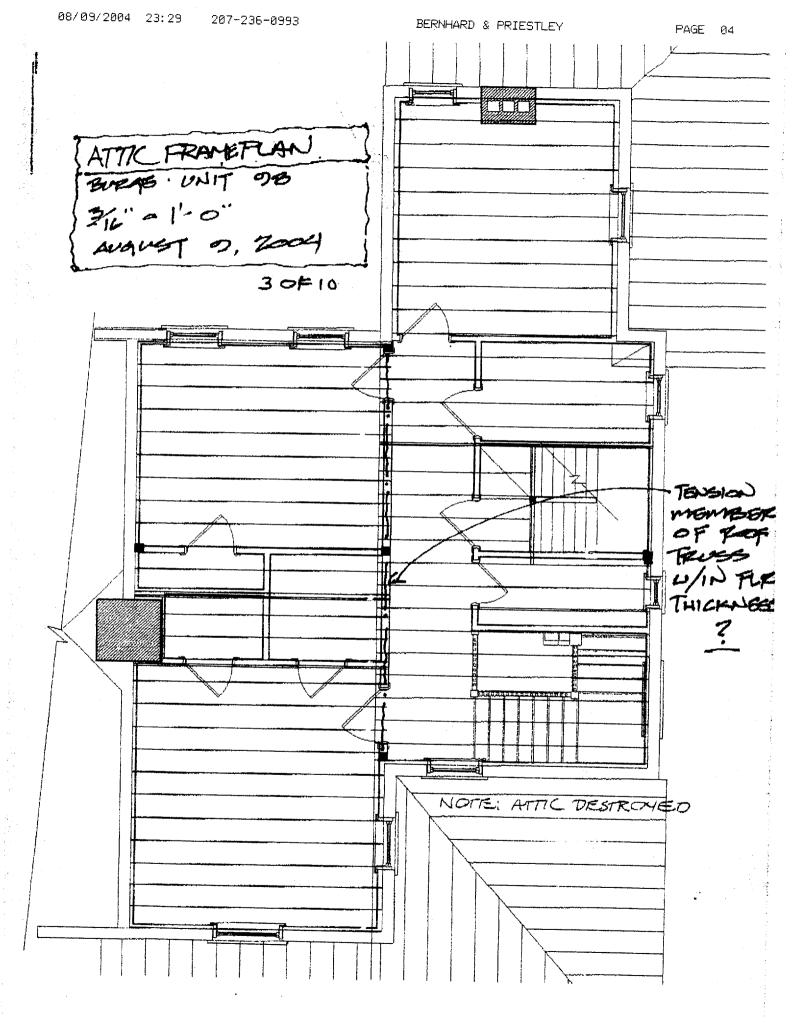

# **Property Information**

Year Built 1850 Style Colonial Story Height

**Sq. Ft.** 2356 Total Acres

Bedrooms

Full Baths

Half Baths

Total Rooms

Attic None Basement Full