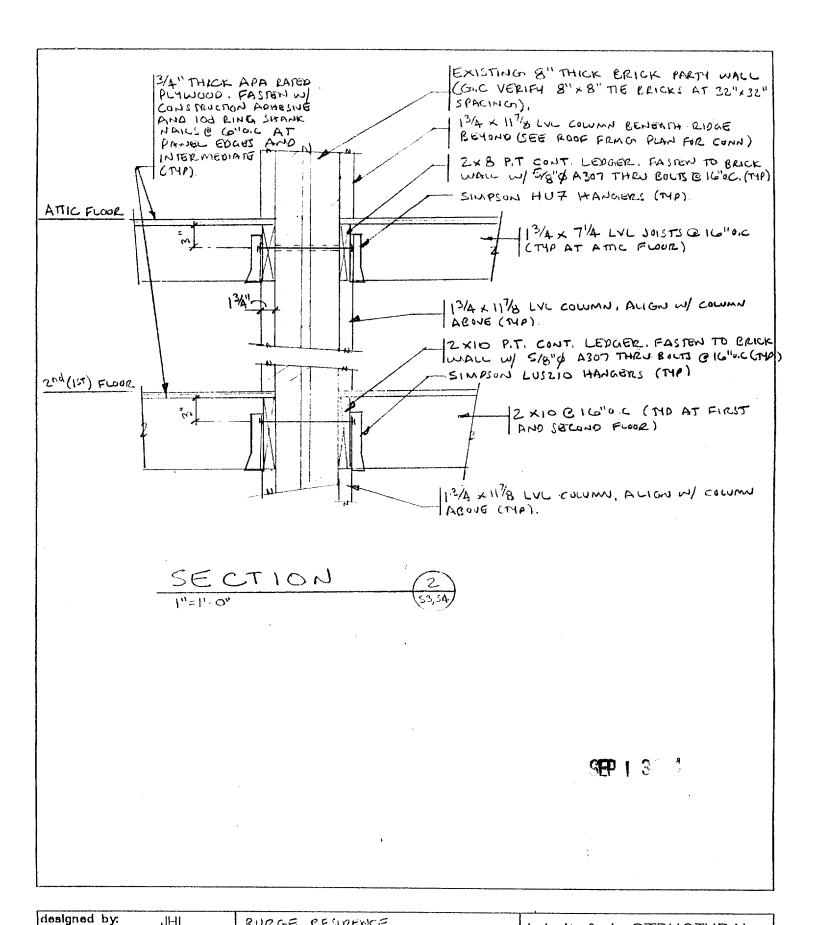

CH 646

| designed by | : JHL   | BURGE RESIDENCE (SMITH SIM.) | 1 1            | L &   | k L STRUC                                       | CTURAL       |
|-------------|---------|------------------------------|----------------|-------|-------------------------------------------------|--------------|
| drawn by:   | JHL     | - GREAT DIAMOND ISLAND       |                |       | INEERING SER                                    | IVICES, INC. |
| checked by: | MFL     | PORTLAND, MAINE              | $\  \ ^{*} \ $ |       | PORTLAND, MAINE                                 | 04106        |
| scole:      | NOTED   |                              |                | PHONE | (307) 767-4830<br>(307) 766-5432<br>NEMPROCUEDM | ·            |
| date:       | 8/12/04 | SECTIONS & DETHICS           | 18 18          | EMAR: | FTENDRACTCOM                                    | 26           |

| date:        | 8/12/04 | SECTIONS & PETNICE          | 18 | 18 PMALI LEPIGRACI.COM   157                                        |
|--------------|---------|-----------------------------|----|---------------------------------------------------------------------|
| acole:       | NOTED   |                             |    | PRONE: (207) 747-4630<br>FAS: (207) 789-9432<br>BMAN: LLENGRACI.COM |
| checked by:  | MFL     | PORTLAND, MAINE             |    | SOUTH PORTLAND, MAINE DEIDS                                         |
| drawn by:    | JHL     | SEENT DIAMOND ISLAND        |    | NEERING SERVICES, INC.                                              |
| designed by: | JHL     | BURGE RESIDENCE (SMITH SIM) | 1  | ! L & L STRUCTURAL                                                  |