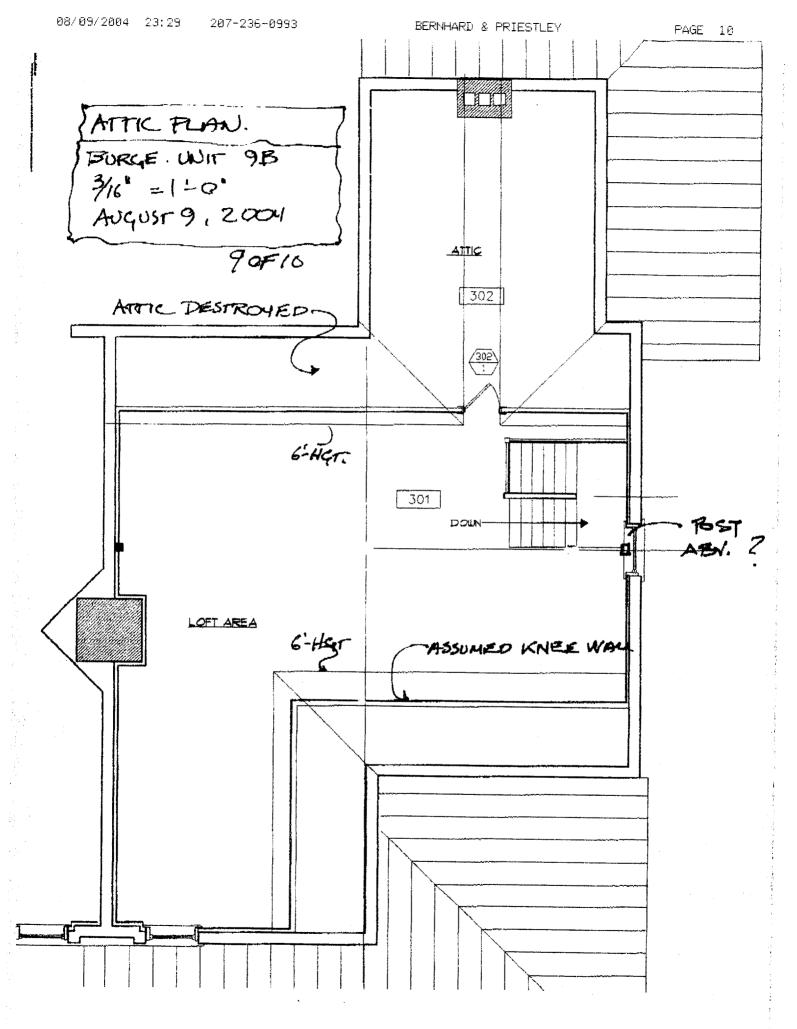

CH 646

| designed by | : JHL   | BURGE RESIDENCE (SMITH SIM.) | 1 1            | L &   | k L STRUC                                       | CTURAL       |
|-------------|---------|------------------------------|----------------|-------|-------------------------------------------------|--------------|
| drawn by:   | JHL     | - GREAT DIAMOND ISLAND       |                |       | INEERING SER                                    | IVICES, INC. |
| checked by: | MFL     | PORTLAND, MAINE              | $\  \ ^{*} \ $ |       | PORTLAND, MAINE                                 | 04106        |
| scole:      | NOTED   |                              |                | PHONE | (307) 767-4830<br>(307) 766-5432<br>NEMPROCUEDM | ·            |
| date:       | 8/12/04 | SECTIONS & DETHICS           | 18 18          | EMAR: | FTENDRACTCOM                                    | 26           |

| date:        | 8/12/04 | SECTIONS & PETNICE          | 18 | 18 PMALI LEPIGRACI.COM   157                                        |
|--------------|---------|-----------------------------|----|---------------------------------------------------------------------|
| acole:       | NOTED   |                             |    | PRONE: (207) 747-4630<br>FAS: (207) 789-9432<br>BMAN: LLENGRACI.COM |
| checked by:  | MFL     | PORTLAND, MAINE             |    | SOUTH PORTLAND, MAINE DEIDS                                         |
| drawn by:    | JHL     | SEENT DIAMOND ISLAND        |    | NEERING SERVICES, INC.                                              |
| designed by: | JHL     | BURGE RESIDENCE (SMITH SIM) | 1  | ! L & L STRUCTURAL                                                  |