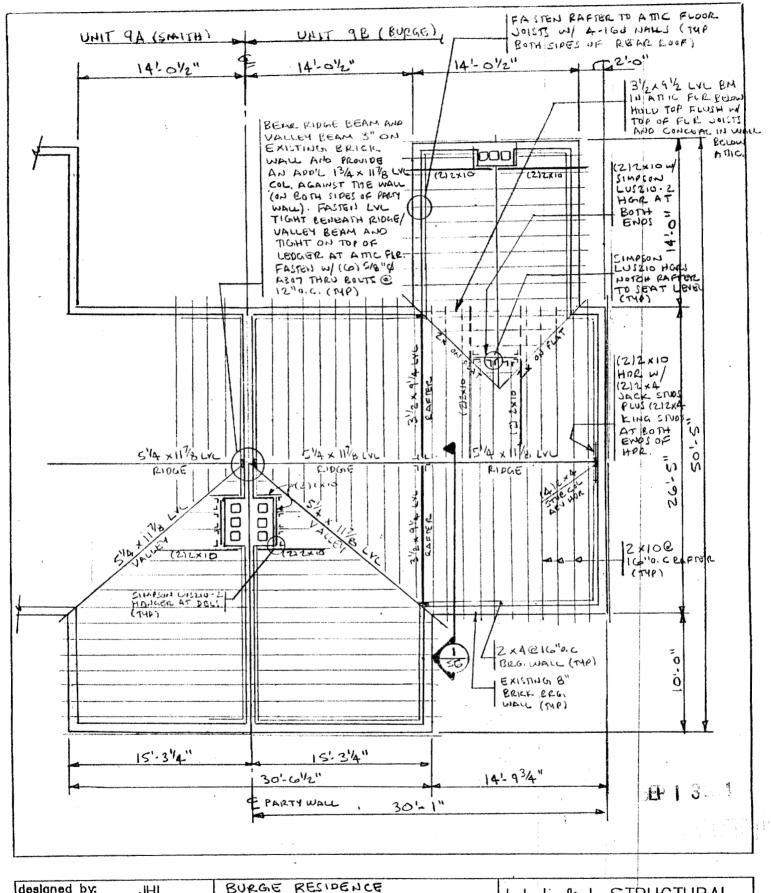

CH 646

| designed by | : JHL   | BURGE RESIDENCE (SMITH SIM.) | 1 1            | L &   | k L STRUC                                       | CTURAL       |
|-------------|---------|------------------------------|----------------|-------|-------------------------------------------------|--------------|
| drawn by:   | JHL     | - GREAT DIAMOND ISLAND       |                |       | INEERING SER                                    | IVICES, INC. |
| checked by: | MFL     | PORTLAND, MAINE              | $\  \ ^{*} \ $ |       | PORTLAND, MAINE                                 | 04106        |
| scole:      | NOTED   |                              |                | PHONE | (307) 767-4830<br>(307) 766-5432<br>NEMPROCUEDM | ·            |
| date:       | 8/12/04 | SECTIONS & DETHICS           | 18 18          | EMAR: | FTENDRACTCOM                                    | 26           |