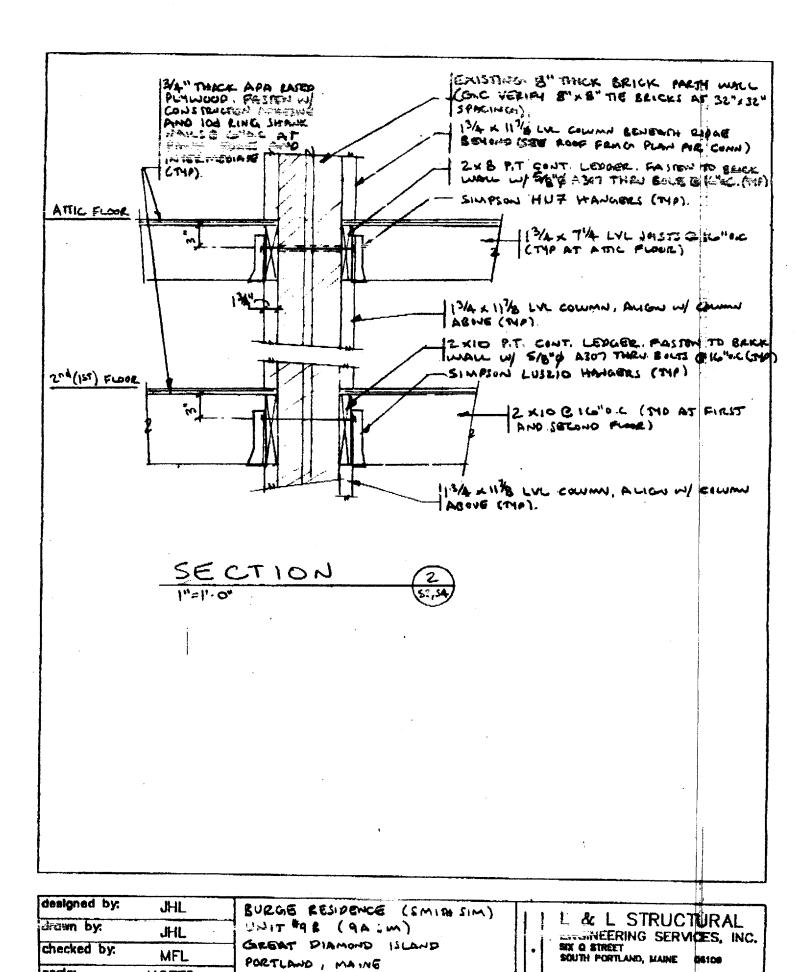

CX# 6461

UG-12-2004 THU 04:57PM ID:

PAGE:2

| designed by | : JHL   | BURGE RESIDENCE (SMITH SIM.) | L & L STRUCTURAL                                                     |
|-------------|---------|------------------------------|----------------------------------------------------------------------|
| drawn by:   | JHL     | UNIT #98 (9h SIM)            | . ENGINEERING SERVICES, INC.                                         |
| checked by: | MFL     | GREAT DIAMOND ISLAND         | SIX O STREET<br>SOUTH PORTLAND, MAINE 04106                          |
| scole:      | NOTED   |                              | PHONE: (307) 787-4830<br>FAM: (207) 789-5432<br>BMAN: \$12909AN, CDM |
| date:       | 8/12/04 | SECTIONS & DETRICS           | FAR: (207) 789-5432<br>EMAR: ILENOMACLION                            |

MIDNE: (207) 767-4430 FASS (207) 760-5432 BMALL ILENDOAGL.COM

157

acole:

dale:

NOTED

8/12/04

SECTIONS & DEMILY

AUG-9-2004 MON 11;19PM TD: