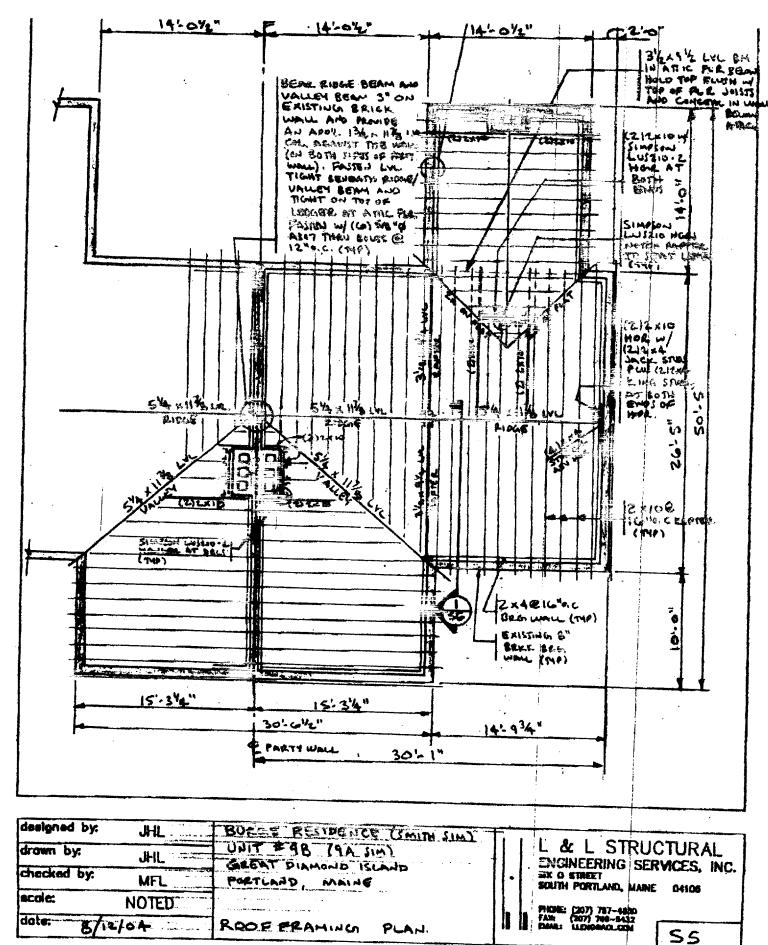

| dealgned by: | JHL   | BURGE RESIDENCE<br>UNIT # 98 | L      | & L STR                                                          |             |     |
|--------------|-------|------------------------------|--------|------------------------------------------------------------------|-------------|-----|
| drawn by:    | JHL   | GREAT DIAMOND ISLAND         | S      | NGINEERING S                                                     |             | NÇ. |
| checked by:  | MFL   | PORTLAND, MAINE              | 1      | OUTH PORTLAND, MA                                                |             |     |
| scole:       | NOTED |                              | P      | HOHE: (207) 787—4830<br>AX: (207) 700—5432<br>MAI: LLENGBAOL.COM |             |     |
| date: 8/1    | 2/04  | ROOF FRAMING PLAN            | <br>IA | M/01.3                                                           | <u>  S5</u> |     |