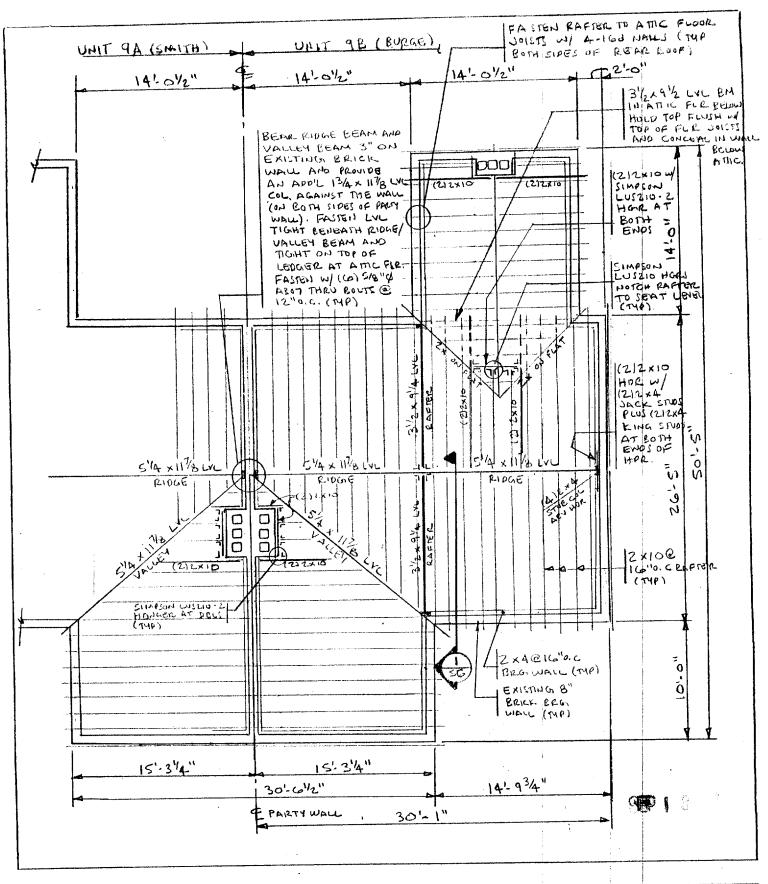

| dealgned by: | JHL   | BURGE RESIDENCE<br>UNIT # 98 | L      | & L STR                                                          |             |     |
|--------------|-------|------------------------------|--------|------------------------------------------------------------------|-------------|-----|
| drawn by:    | JHL   | GREAT DIAMOND ISLAND         | S      | NGINEERING S                                                     |             | NÇ. |
| checked by:  | MFL   | PORTLAND, MAINE              | 1      | OUTH PORTLAND, MA                                                |             |     |
| scole:       | NOTED |                              | P      | HOHE: (207) 787—4830<br>AX: (207) 700—5432<br>MAI: LLENGBAOL.COM |             |     |
| date: 8/1    | 2/04  | ROOF FRAMING PLAN            | <br>IA | M/01.3                                                           | <u>  S5</u> |     |