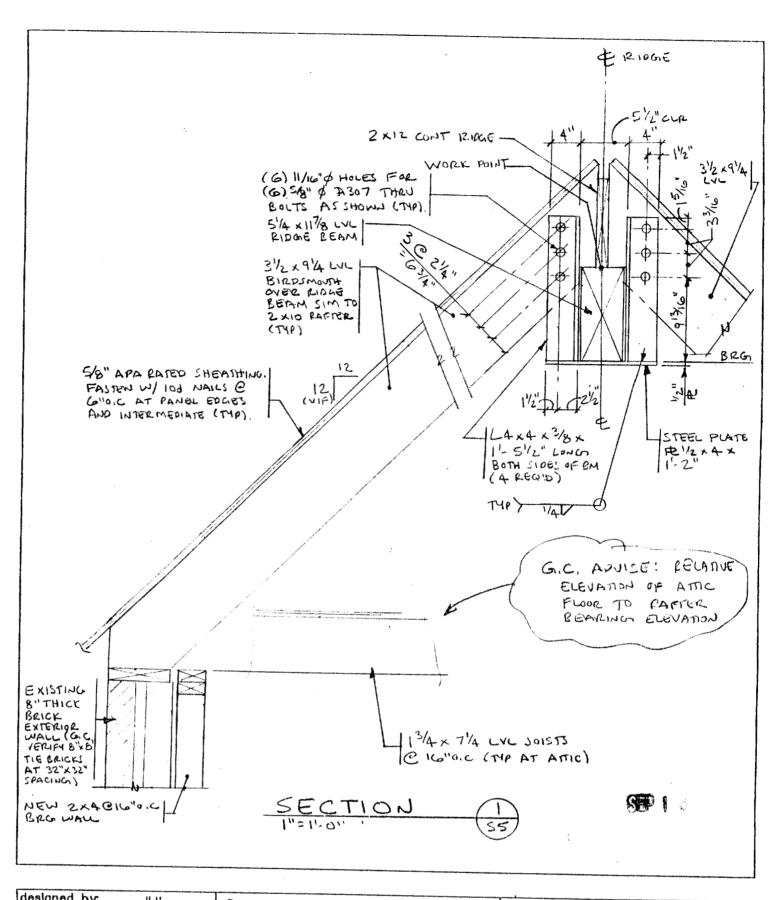

| designed by: | JHL    | BURGE RESIDENCE    | 1 | 1 1 80 1 STRUCTURAL                         |
|--------------|--------|--------------------|---|---------------------------------------------|
| drawn by:    | JHL    | UNIT # 9B          | Ш | L & L STRUCTURAL ENGINEERING SERVICES, INC. |
| checked by:  | MFL    | PORTLAND, MAINE    | - | SIX O STREET SOUTH PORTLAND, MAINE 04106    |
| scale:       | NOTED  |                    |   | PHONE: (207) 767-4630                       |
| dale: 8      | 112/04 | SECTIONS & DETAILS |   | FAX: (207) 700-54-32<br>EMAIL: LLENGOAOLCON |