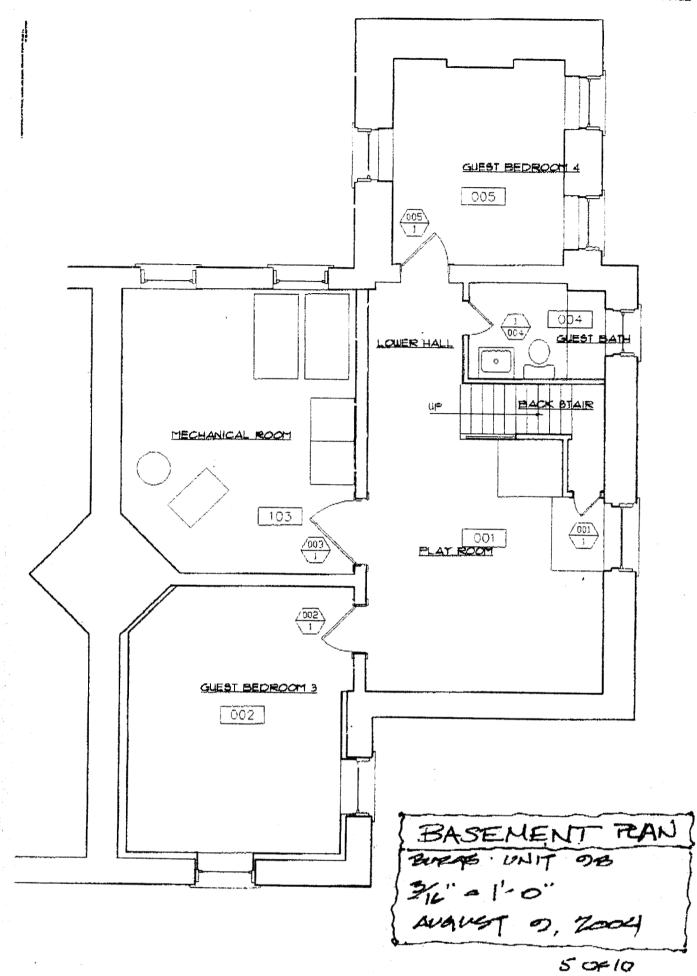

---------------------------|
| drawn by:   | JHL     | UNIT #98 (9h SIM)            | . ENGINEERING SERVICES, INC.                                         |
| checked by: | MFL     | GREAT DIAMOND ISLAND         | SIX O STREET<br>SOUTH PORTLAND, MAINE 04106                          |
| scole:      | NOTED   |                              | PHONE: (307) 787-4830<br>FAM: (207) 789-5432<br>BMAN: \$12909AN, CDM |
| date:       | 8/12/04 | SECTIONS & DETRICS           | FAR: (207) 789-5432<br>EMAR: ILENOMACLION                            |



MIDNE: (207) 767-4430 FASS (207) 760-5432 BMALL ILENDOAGL.COM

157

acole:

dale:

NOTED

8/12/04

SECTIONS & DEMILY



AUG-9-2004 MON 11;19PM TD:



AUG-9-2004 MON 11:20PM ID:

PAGE:3





AUG-9-2004 MON 11:20PM ID:

PAGE:4



AUG-9-2004 MON 11:21PM ID:



AUG-9-2004 MON 11:22PM ID:

PAGE: 6



ALIG-9-2004 MON 11:22PM TD:



AUG-9-2004 MON 11:23PM ID:

PAGE:8





AUG-9-2004 MON 11:24PM ID:

PAGE:10



UG-9-2004 MON 11:24PM ID:

### L & L STRUCTURAL

ENGINEERING SERVICES, INC. Six Q Street South Portland, ME 04106 Phone: (207) 767-4830 Fax: (207) 799-5432

## **BURGE RESIDENCE**

# UNIT #9B GREAT DIAMOND ISLAND PORTLAND, MAINE

BUILDING REPAIR

**3** 

Prepared for: Bernhard & Priestley Architecture, LLC
23 Central Street
P.O. Box 424
Rockport, Maine 04856

Submission Date: September 10, 2004 (FOR PERMIT ONLY) Drawings Submitted: S1, S2, S5 thru S7



### GENERAL NOTES:

1. The notes on the drawings are not intended to replace specifications. See specifications for requirements in addition

to general notes.

Structural drawings shall be u