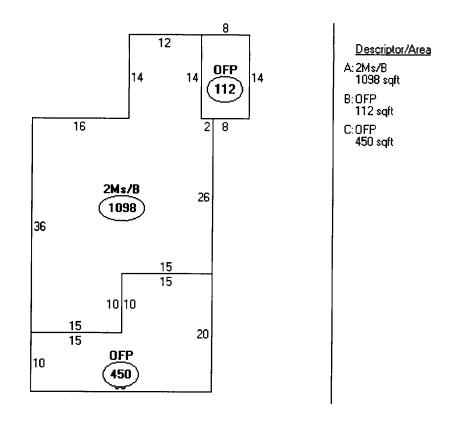

Book/Page 17810/043

89 TINU SP-8-3E8 PLAN OF DIAMOND COVE MCKINLEY CT 176 GREAT DIAMOND ISLAND

Valuation Information

Legal

Building Land Total **\$31,500 \$145,530 \$177,030** 

**Property Information** 

Year Built Story Height Sq. Ft. Total Acres 1850 5376 0.042

Full Baths Half Baths Total Rooms Attic Basement Bedrooms 7 10 Unfin Full

**Outbuildings** 

Condition Size Туре Quantity Year Built Grade

Sales Information

Book/Page Date Price Туре LAND + BLDING LAND + BLDING 2002\10\70 3PP1\P5\50 17810-43 12423-208 **441**0,000 **\$68,625** 