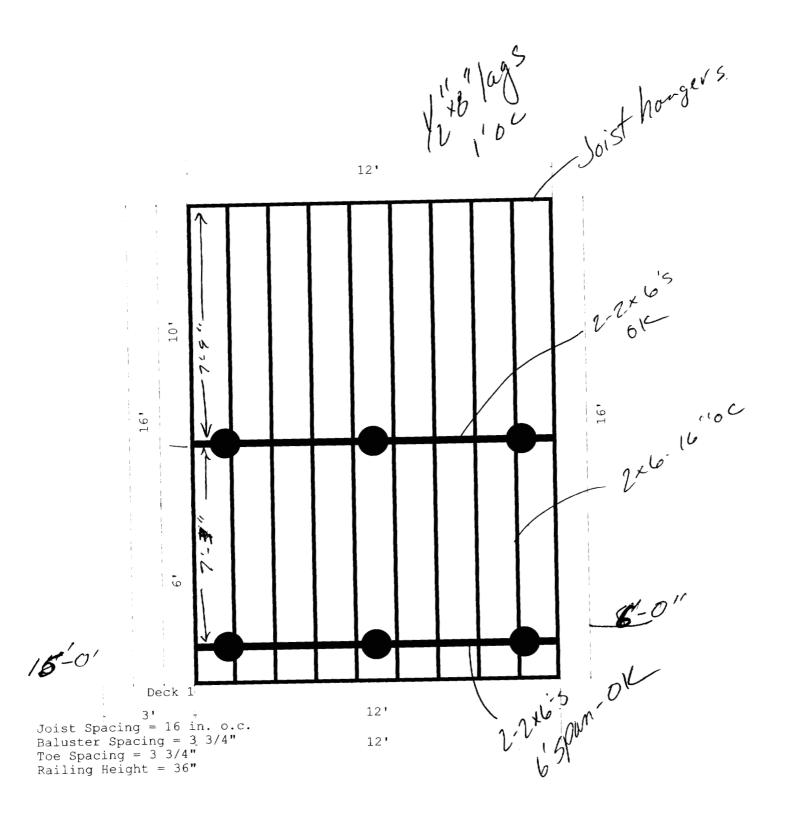

|                                             | · | \$55.00                    |         | \$1,190.01                    |                       | 81.044                   | \$14.40                  | \$179.70                     | \$75.54                                       | \$83.66                            | \$19.93          | \$5.28             | \$5.28                        | \$65.28                            | EXTENSION              |                   |

Page 2 of 2 No. 2406-85531



Railing 1:



VOEUN CHUN 12X16 DECK 85531 Deck Layout









This page contains a detailed description of the Parcel ID you selected. Press the **New Search** button at the bottom of the screen to submit a new query.

| Current Owner Inf | formation |
|-------------------|-----------|
|-------------------|-----------|

| Curre                        | ent Owner Infor                     | mation                                                          |                                                     |                       |                         |
|------------------------------|-------------------------------------|-----------------------------------------------------------------|-----------------------------------------------------|-----------------------|-------------------------|
|                              | Card Number