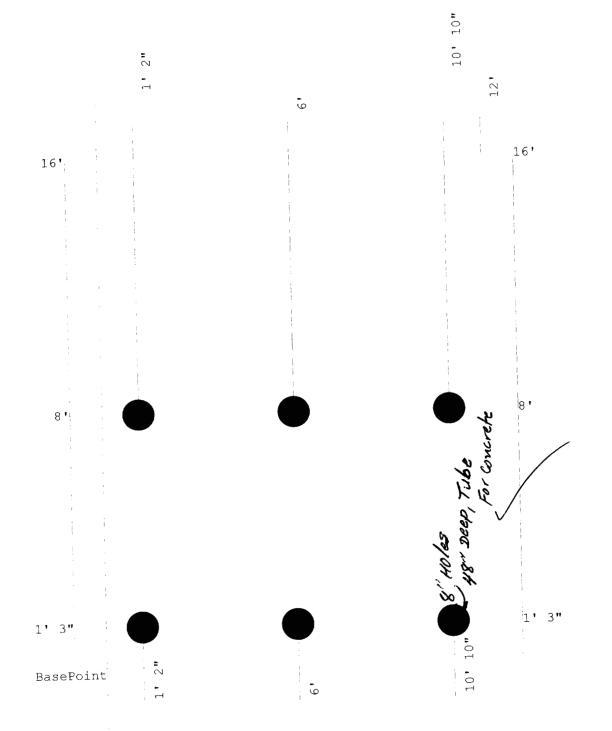

| City of Portland, Maine - Bui<br>389 Congress Street, 04101 Tel:           |                             | <b>Permit No:</b><br>04-1145 | Date Applied For:<br>08/11/2004 | CBL:<br>013 K055001    |                     |  |  |  |
|----------------------------------------------------------------------------|-----------------------------|------------------------------|---------------------------------|------------------------|---------------------|--|--|--|
| Location of Construction:                                                  | Owner Name:                 |                              | <b>Owner Address:</b>           |                        | Phone:              |  |  |  |
| 95 Sheridan St                                                             | Chea Sorya S                |                              | 95 Sheridan St                  |                        |                     |  |  |  |
| Business Name:                                                             | Contractor Name:            |                              | Contractor Address: Phone       |                        |                     |  |  |  |
|                                                                            | Voeun Chuu                  |                              | 79 Jordan St Portla             | and                    |                     |  |  |  |
| Lessee/Buyer's Name                                                        | Phone:                      | i                            | Permit Type:                    |                        |                     |  |  |  |
|                                                                            |                             | 1                            | Duplex                          |                        |                     |  |  |  |
| Proposed Use:                                                              |                             | Propose                      | d Project Description:          |                        |                     |  |  |  |
| single family                                                              |                             | 12x16                        |                                 |                        |                     |  |  |  |
| Dept: Zoning Status:                                                       | Approved                    | Reviewer:                    | Tammy Munson                    | Approval D             | ate: 09/14/2004     |  |  |  |
| Note:                                                                      |                             |                              |                                 |                        | Ok to Issue: 🗹      |  |  |  |
| Note:                                                                      | Approved with Condition     |                              | Tammy Munson                    |                        | Ok to Issue: 🗹      |  |  |  |
| <ol> <li>As discussed during the review p<br/>(ok under 14-433)</li> </ol> | process, the deck will be 2 | 2' in from the con           | ner of the house ar             | nd will be 8' from the | side property line. |  |  |  |