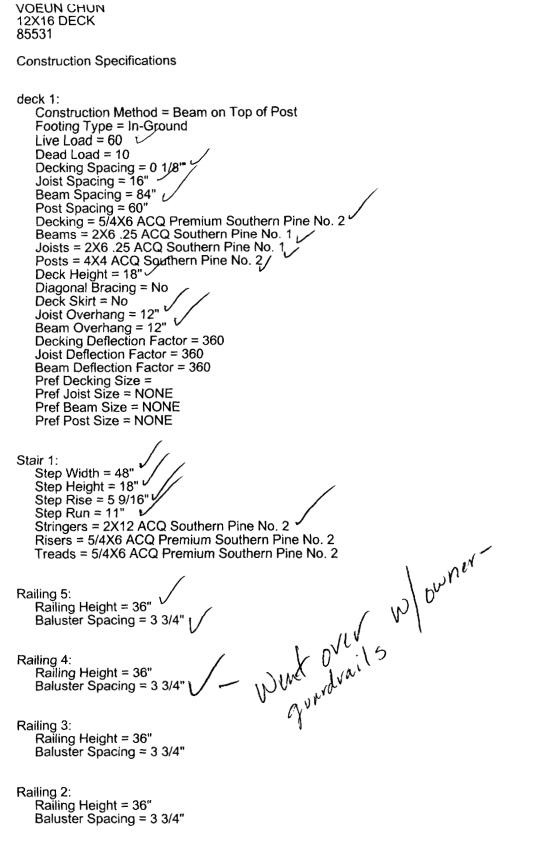

| City of Portland, Maine - Bui<br>389 Congress Street, 04101 Tel:           |                             | <b>Permit No:</b><br>04-1145 | Date Applied For:<br>08/11/2004 | CBL:<br>013 K055001    |                     |  |  |  |
|----------------------------------------------------------------------------|-----------------------------|------------------------------|---------------------------------|------------------------|---------------------|--|--|--|
| Location of Construction:                                                  | Owner Name:                 |                              | <b>Owner Address:</b>           |                        | Phone:              |  |  |  |
| 95 Sheridan St                                                             | Chea Sorya S                |                              | 95 Sheridan St                  |                        |                     |  |  |  |
| Business Name:                                                             | Contractor Name:            |                              | Contractor Address: Phone       |                        |                     |  |  |  |
|                                                                            | Voeun Chuu                  |                              | 79 Jordan St Portla             | and                    |                     |  |  |  |
| Lessee/Buyer's Name                                                        | Phone:                      | i                            | Permit Type:                    |                        |                     |  |  |  |
|                                                                            |                             | 1                            | Duplex                          |                        |                     |  |  |  |
| Proposed Use:                                                              |                             | Propose                      | d Project Description:          |                        |                     |  |  |  |
| single family                                                              |                             | 12x16                        |                                 |                        |                     |  |  |  |
| Dept: Zoning Status:                                                       | Approved                    | Reviewer:                    | Tammy Munson                    | Approval D             | ate: 09/14/2004     |  |  |  |
| Note:                                                                      |                             |                              |                                 |                        | Ok to Issue: 🗹      |  |  |  |
| Note:                                                                      | Approved with Condition     |                              | Tammy Munson                    |                        | Ok to Issue: 🗹      |  |  |  |
| <ol> <li>As discussed during the review p<br/>(ok under 14-433)</li> </ol> | process, the deck will be 2 | 2' in from the con           | ner of the house ar             | nd will be 8' from the | side property line. |  |  |  |