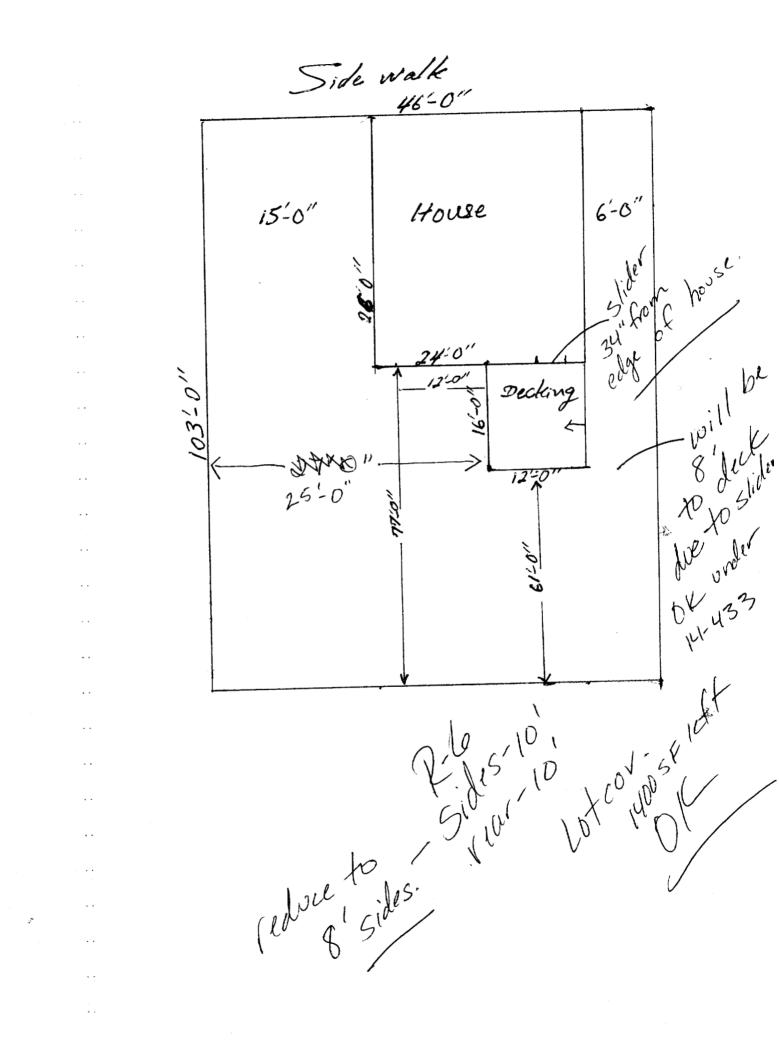

| City of Portland, Maine - Bui<br>389 Congress Street, 04101 Tel:           |                             | <b>Permit No:</b><br>04-1145 | Date Applied For:<br>08/11/2004 | CBL:<br>013 K055001    |                     |  |  |  |
|----------------------------------------------------------------------------|-----------------------------|------------------------------|---------------------------------|------------------------|---------------------|--|--|--|
| Location of Construction:                                                  | Owner Name:                 |                              | <b>Owner Address:</b>           |                        | Phone:              |  |  |  |
| 95 Sheridan St                                                             | Chea Sorya S                |                              | 95 Sheridan St                  |                        |                     |  |  |  |
| Business Name:                                                             | Contractor Name:            |                              | Contractor Address: Phone       |                        |                     |  |  |  |
|                                                                            | Voeun Chuu                  |                              | 79 Jordan St Portla             | and                    |                     |  |  |  |
| Lessee/Buyer's Name                                                        | Phone:                      | i                            | Permit Type:                    |                        |                     |  |  |  |
|                                                                            |                             | 1                            | Duplex                          |                        |                     |  |  |  |
| Proposed Use:                                                              |                             | Propose                      | d Project Description:          |                        |                     |  |  |  |
| single family                                                              |                             | 12x16                        |                                 |                        |                     |  |  |  |
| Dept: Zoning Status:                                                       | Approved                    | Reviewer:                    | Tammy Munson                    | Approval D             | ate: 09/14/2004     |  |  |  |
| Note:                                                                      |                             |                              |                                 |                        | Ok to Issue: 🗹      |  |  |  |
| Note:                                                                      | Approved with Condition     |                              | Tammy Munson                    |                        | Ok to Issue: 🗹      |  |  |  |
| <ol> <li>As discussed during the review p<br/>(ok under 14-433)</li> </ol> | process, the deck will be 2 | 2' in from the con           | ner of the house ar             | nd will be 8' from the | side property line. |  |  |  |