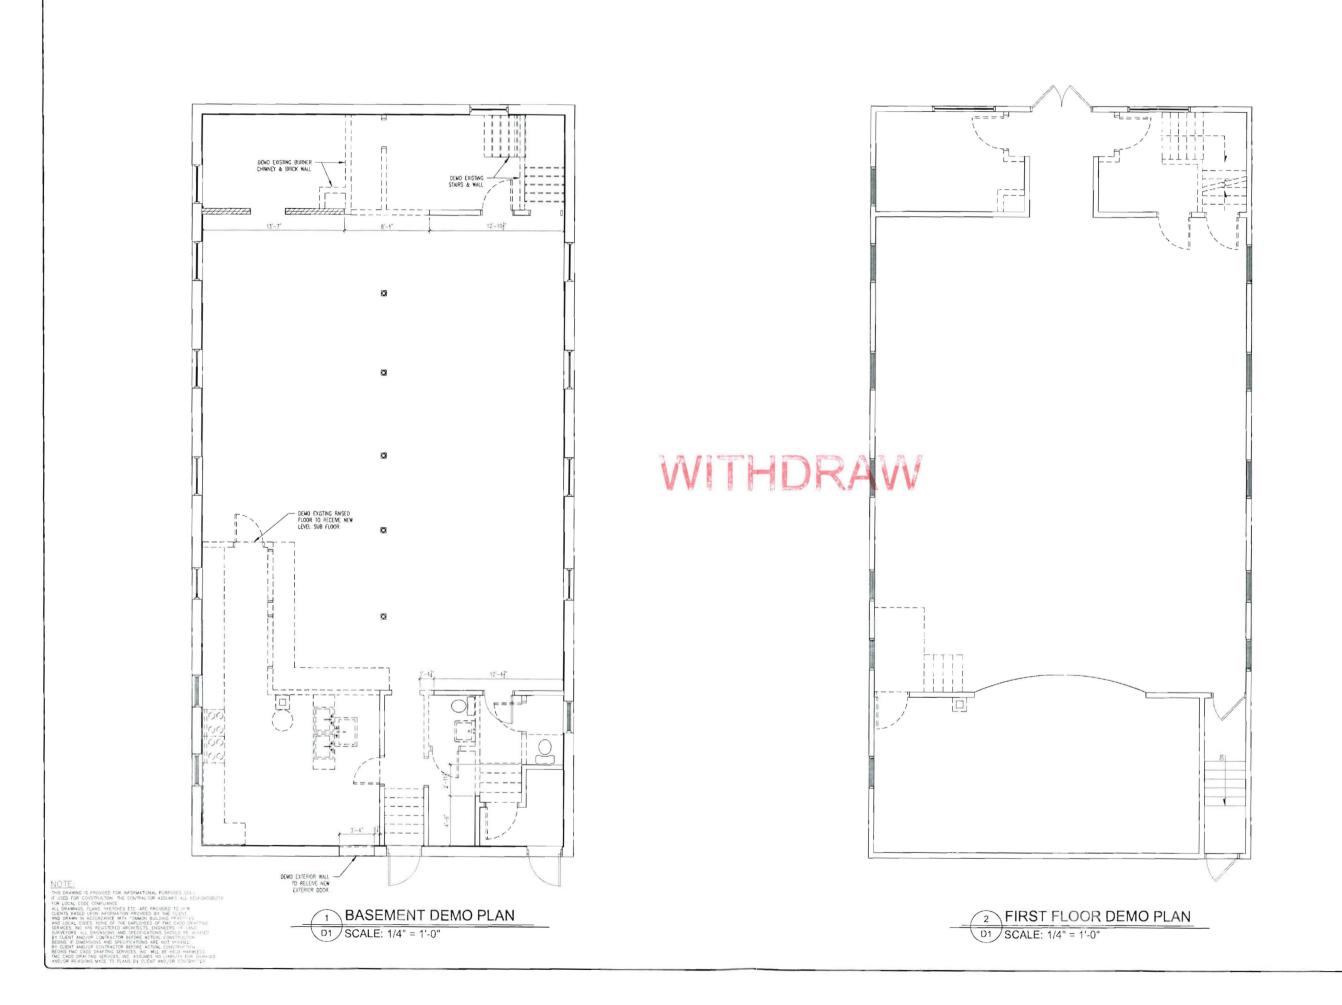

Taken by:

WHITE - Applicant's Copy YELLOW - Office Copy PINK - Permit Copy

FIVE CADD Expineering Resourte Centur 73 Bishops 178 Bishops 18 Pertural Mane Out 13 Pertural

1844 FOREST
1844 FOREST AVENUE, PORTLAND, ME 04103
BASEMENT DEMO PLAN

CHRISTOPHER RAY NO 10547

3. 2. 1 REVS:

CODE: TOWN: PORTLAND

DATE:

SCALE: 1/4" = 1'-0"

DESIGNED: JJO/JJR

DRAWN: JJO/JJR
TITLE.
BASEMENT

BASEMENT
DEMO PLAN