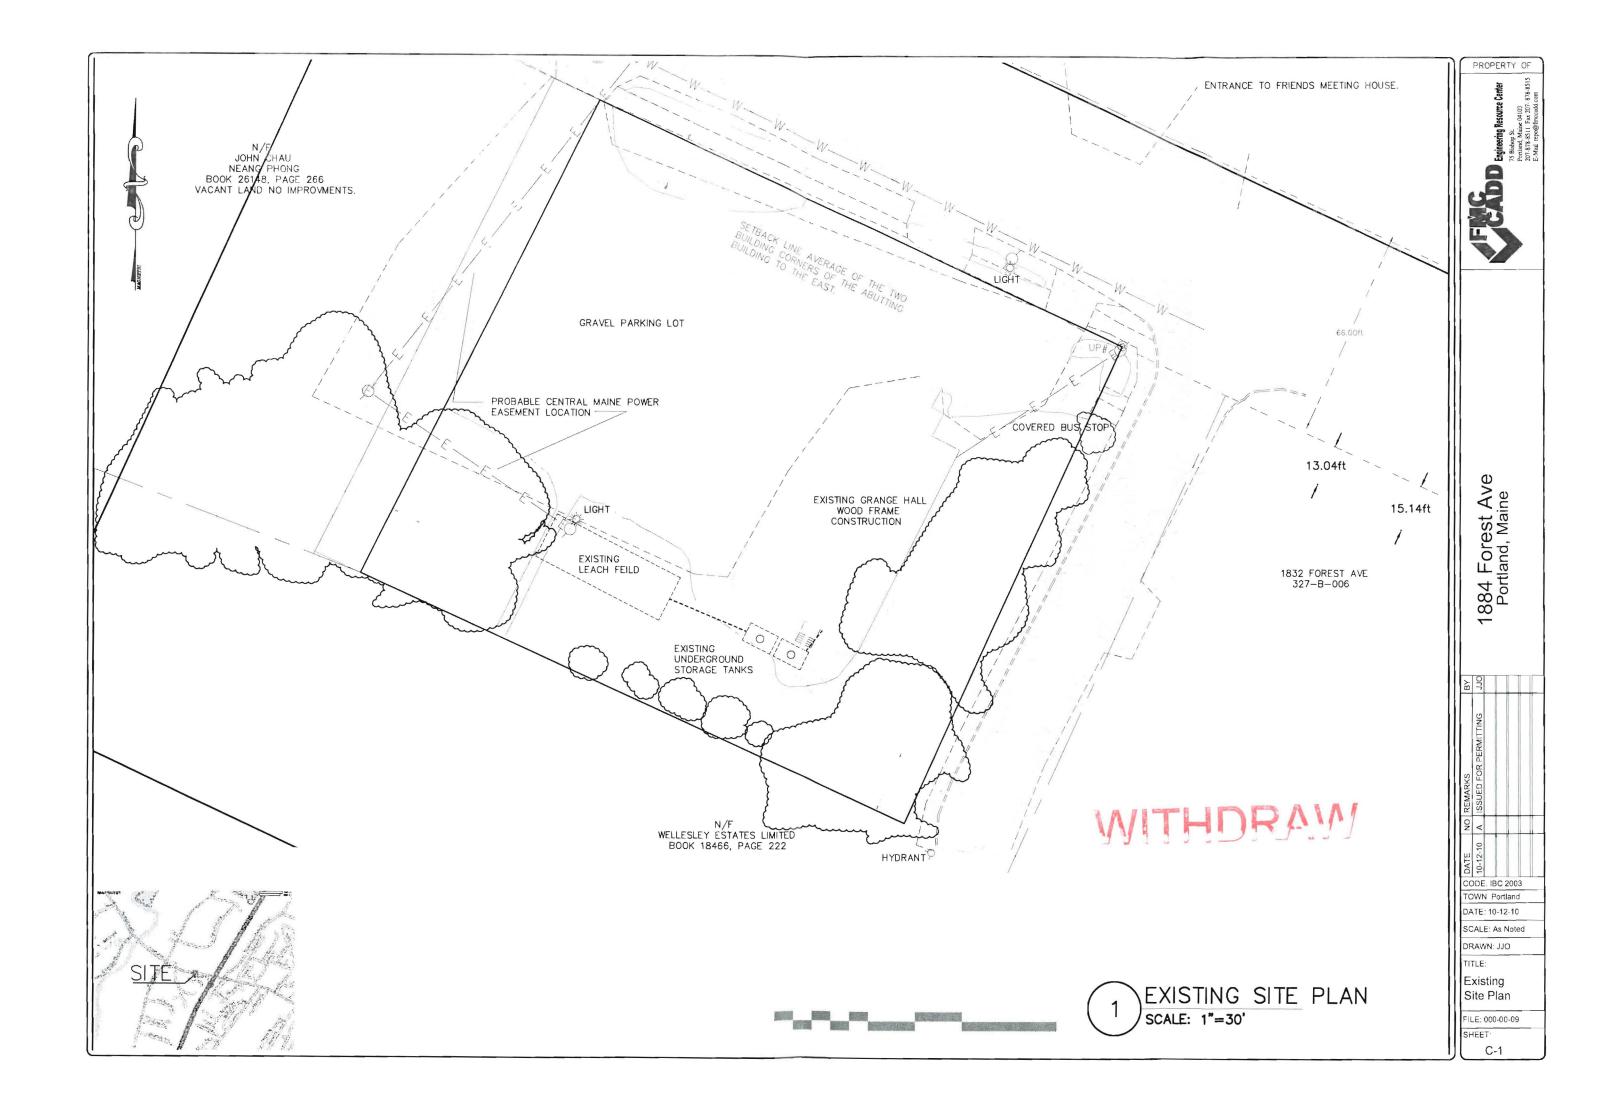

lding (IL) Plui   | mbing (I5) | Electrical (I2)    | Site Plan (U2) |
| Other                | 0 10       |                    |                |
| CBL: 337             | P.00C      | (                  |                |
| Check #:             | upl        | Total Colle        | cted s 70.0    |
|                      |            | tarted until p     | ermit issued.  |

Taken by:

WHITE - Applicant's Copy YELLOW - Office Copy PINK - Permit Copy



FIVE CADD Expineering Resourte Centur 73 Bishops 178 Bishops 18 Pertural Mane Out 13 Pertural

1844 FOREST
1844 FOREST AVENUE, PORTLAND, ME 04103
BASEMENT DEMO PLAN

CHRISTOPHER RAY NO 10547

3. 2. 1 REVS:

CODE: TOWN: PORTLAND

DATE:

SCALE: 1/4" = 1'-0"

DESIGNED: JJO/JJR

DRAWN: JJO/JJR
TITLE.
BASEMENT

BASEMENT
DEMO PLAN

FILE.

SHEET D1









PROPOSED SITE PLAN

|               | _      | _    | _    | _    |         |      | _   | _    |         |     |          | _  | THE RESERVE TO SERVED. | ARCHITECT O |
|---------------|--------|------|------|------|---------|------|-----|------|---------|-----|----------|----|------------------------|-------------|
| $\overline{}$ | T<br>S | Ξ    | 5    | S    | ㅁ글      | R    | SC  | DA   | 10      | 0   | DATE     | NO | REMARKS                | BY          |
|               | E      | iii  | าลดู | ite  | OF<br>F | D    | Ä   | Ē    | Ž       | ĎE  | 12-16-09 | Α  | ISSUED FOR REVIEW      | 110         |
| Į.            | 7      | -000 | уe   | D    | SOC     | N. P | As  | 0    | P       | 180 |          |    |                        |             |
| *             | - {    |