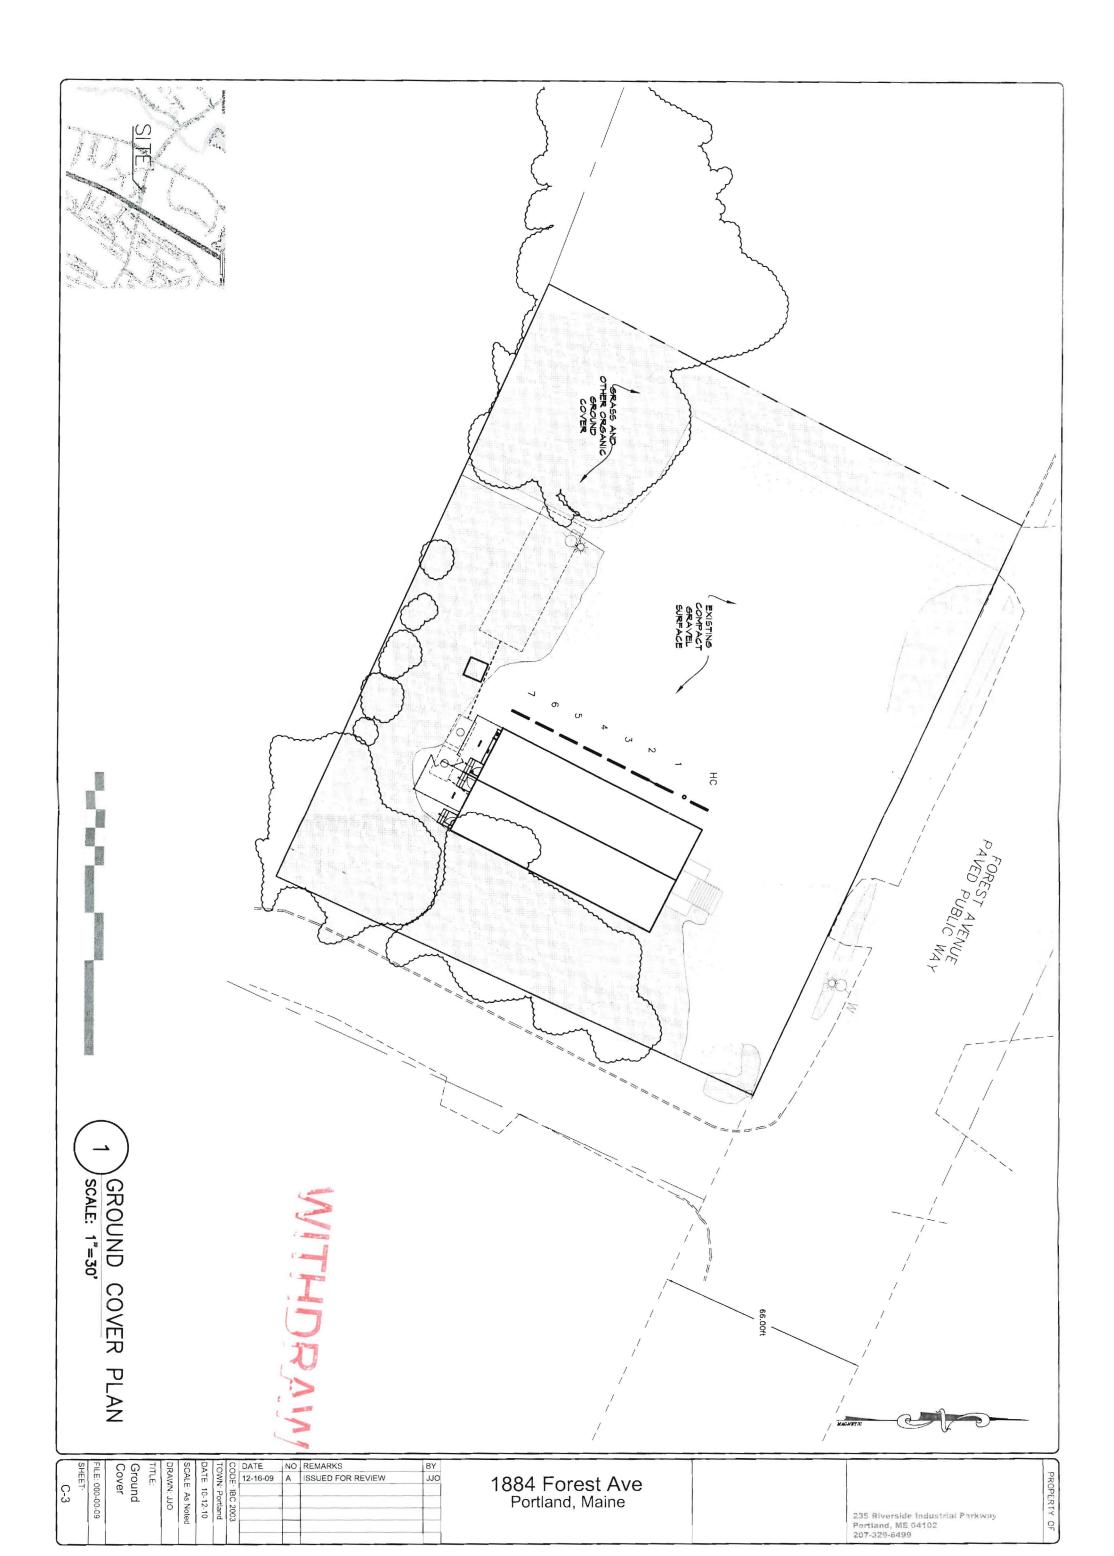

FILE.

SHEET D1

PROPOSED SITE PLAN

|               | _      | _    | _    | _    |         |      | _   | _    |         |     |          | _  | THE RESERVE TO SERVED. | ARCHITECT O |
|---------------|--------|------|------|------|---------|------|-----|------|---------|-----|----------|----|------------------------|-------------|
| $\overline{}$ | T<br>S | Ξ    | 5    | S    | ㅁ글      | R    | SC  | DA   | 10      | 0   | DATE     | NO | REMARKS                | BY          |
|               | E      | iii  | าลดู | ite  | OF<br>F | D    | Ä   | Ē    | Ž       | ĎE  | 12-16-09 | Α  | ISSUED FOR REVIEW      | 110         |
| Į.            | 7      | -000 | уe   | D    | SOC     | N. P | As  | 0    | P       | 180 |          |    |                        |             |
| *             | - {    | 00-0 |      | Plan | ed      | 0    | 2   | 12-1 | ortland | 20  |          | 1  |                        |             |
| 1             |        | .09  |      | ≦.   |         |      | ted | 0    | g       | 003 |          | +- |                        | -           |
| 1             | - 1    |      |      | 芽    |         |      |     |      | 1       |     |          | 1  |                        |             |

1884 Forest Ave Portland, Maine