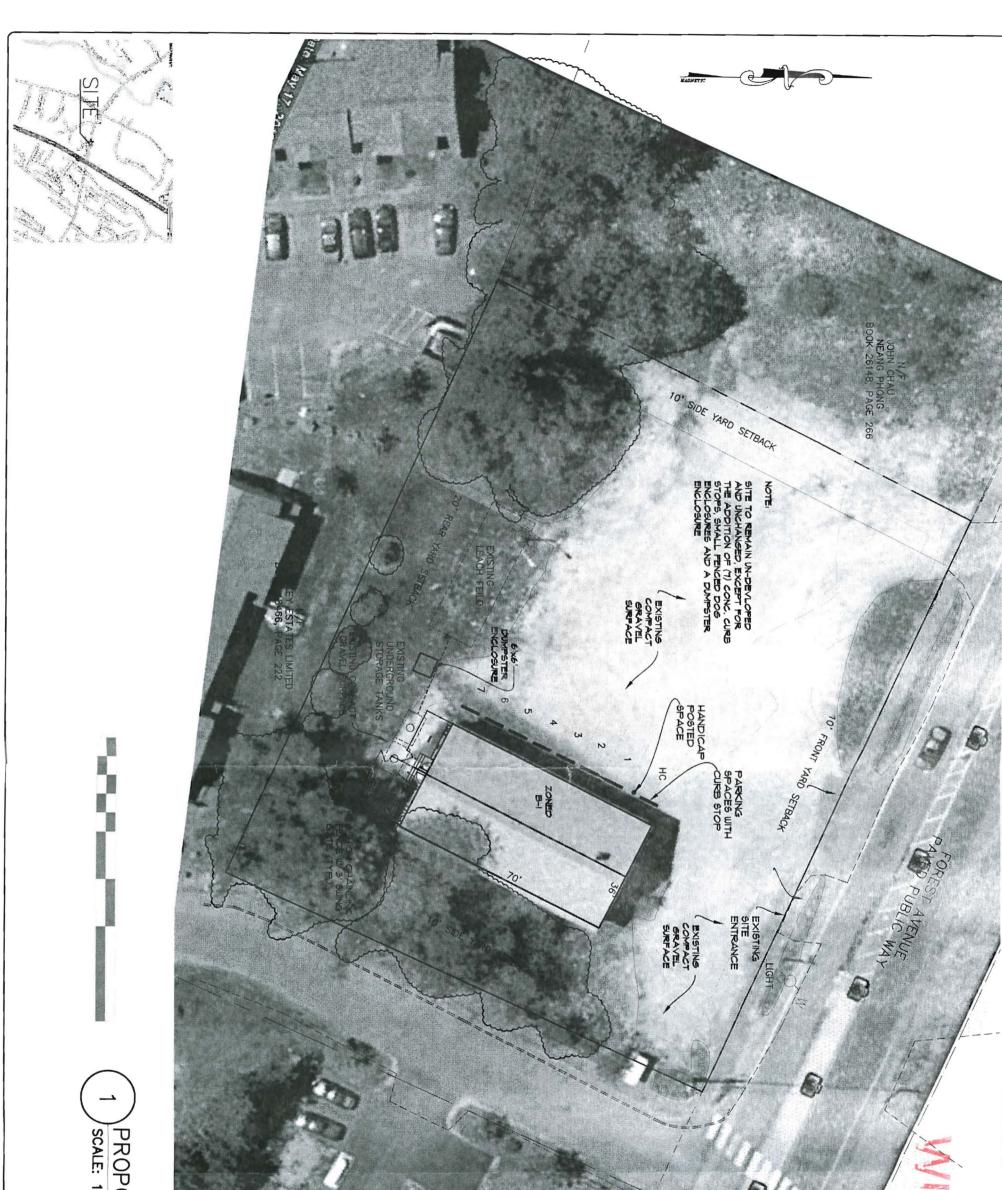

FILE.

SHEET D1

PROPOSED SITE PLAN

|               | _      | _    | _    | _    |         |      | _   | _    |         |     |          | _  | THE RESERVE TO SERVED. | ARCHITECT O |
|---------------|--------|------|------|------|---------|------|-----|------|---------|-----|----------|----|------------------------|-------------|
| $\overline{}$ | T<br>S | Ξ    | 5    | S    | ㅁ글      | R    | SC  | DA   | 10      | 0   | DATE     | NO | REMARKS                | BY          |
|               | E      | iii  | าลดู | ite  | OF<br>F | D    | Ä   | Ē    | Ž       | ĎE  | 12-16-09 | Α  | ISSUED FOR REVIEW      | 110         |
| Į.            | 7      | -000 | уe   | D    | SOC     | N. P | As  | 0    | P       | 180 |          |    |                        |             |
| *             | - {    | 00-0 |      | Plan | ed      | 0    | 2   | 12-1 | ortland | 20  |          | 1  |                        |             |
| 1             |        | .09  |      | ≦.   |         |      | ted | 0    | g       | 003 |          | +- |                        | -           |
| 1             | - 1    |      |      | 芽    |         |      |     |      | 1       |     |          | 1  |                        |             |

1884 Forest Ave Portland, Maine