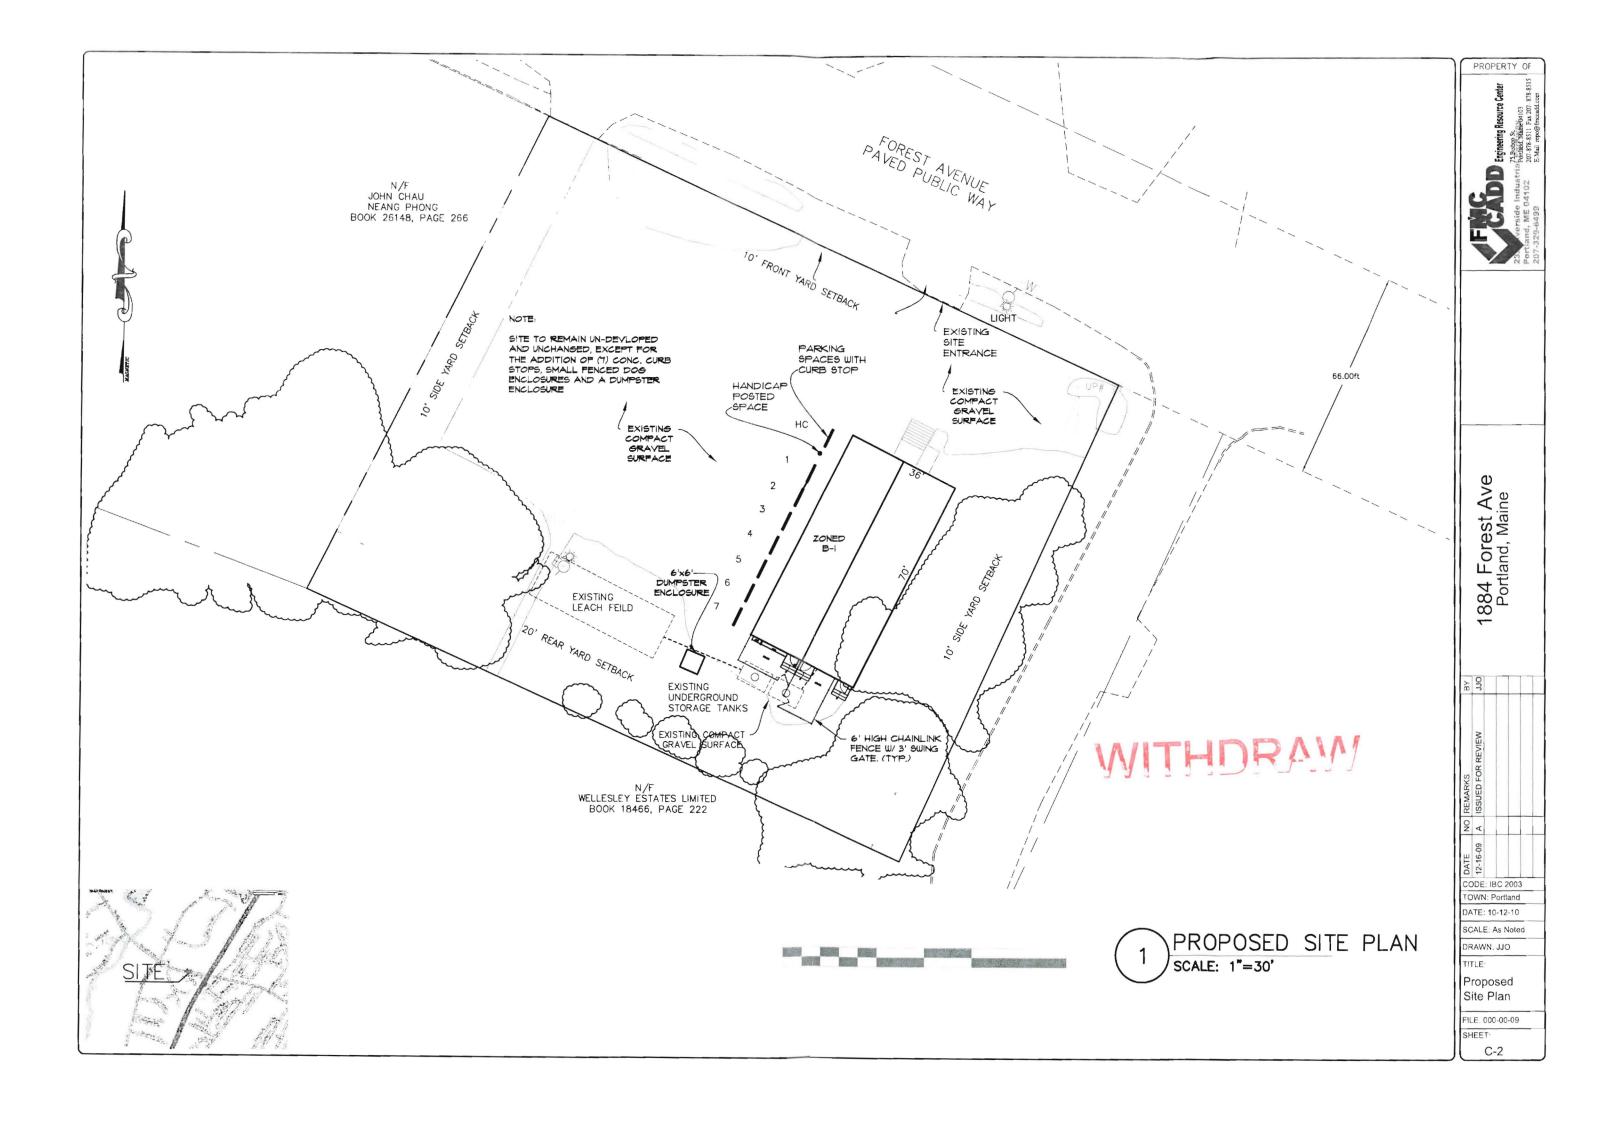

FILE.

SHEET D1

PROPOSED SITE PLAN

|               | _      | _    | _    | _    |         |      | _   | _    |         |     |          | _  | THE RESERVE TO SERVED. | ARCHITECT O |
|---------------|--------|------|------|------|---------|------|-----|------|---------|-----|----------|----|------------------------|-------------|
| $\overline{}$ | T<br>S | Ξ    | 5    | S    | ㅁ글      | R    | SC  | DA   | 10      | 0   | DATE     | NO | REMARKS                | BY          |
|               | E      | iii  | าลดู | ite  | OF<br>F | D    | Ä   | Ē    | Ž       | ĎE  | 12-16-09 | Α  | ISSUED FOR REVIEW      | 110         |
| Į.            | 7      | -000 | уe   | D    | SOC     | N. P | As  | 0    | P       | 180 |          |    |                        |             |
| *             | - {    | 00-0 |      | Plan | ed      | 0    | 2   | 12-1 | ortland | 20  |          | 1  |                        |             |
| 1             |        | .09  |      | ≦.   |         |      | ted | 0    | g       | 003 |          | +- |                        | -           |
| 1             | - 1    |      |      | 芽    |         |      |     |      | 1       |     |          | 1  |                        |             |

1884 Forest Ave Portland, Maine