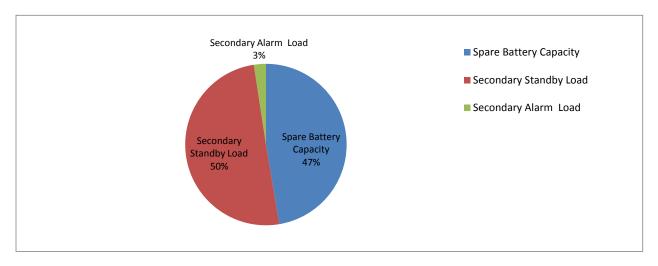

## **Battery Distribution Chart**

Shows amp-hour distribution of your selections.

| Spare Battery Capacity | 5.68 | Battery Selection (AH) - Secondary Load Requirements (AH) |
|------------------------|------|-----------------------------------------------------------|
| Secondary Standby Load | 6.03 | Secondary Standby Load (AH) * Derating Factor             |
| Secondary Alarm Load   | 0.29 | Secondary Alarm Load (AH) * Derating Factor               |