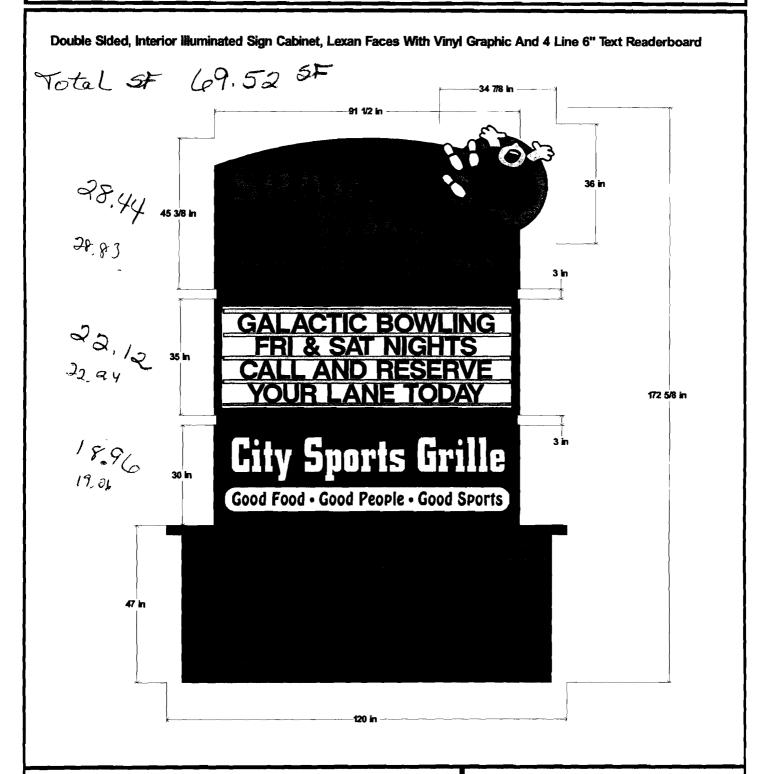

# This Design Is Provided By Sign Design Inc.

### 306 Warren Ave. Portland, ME

Phone: 207.856.2600 Fax: 207.856.7600

signdesi@maine.rr.com

This proof may reflect color shifts due to the color conversion from ink to paint and or vinyl. Also, PMS colors will be approximated to the best of our ability.

Customer supplied artwork files (300 dpl required) will be used as is, and Sign Design Inc. is not responsible for any faults in the design.

Any black outlines appearing on this proof are for representation only. They are to distinguish sign components such as borders, retainers, faces and reveals. Unless otherwise specified, they are not considered as part of the sign graphics. Customer approval is a signed confirmation that dimensions, colors, spelling, graphics and all other job specifics are correct.

Sign Design Inc. is not responsible for errors occuring due to improper review of this submitted proof.

Client: Bowl New England Rev. 1

File: spare time

Date: 11.8.11

Approval:

Design By: E.F.C. Comp. 2

Sign Contractors