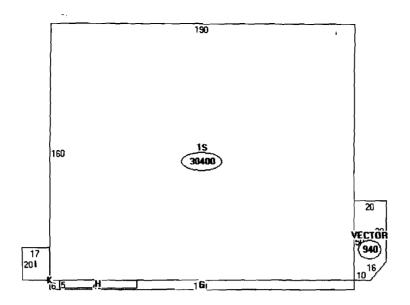

### Google

To see all the details that are visible on the screen, use the "Print" link next to the map.

SF of existing

86

875

875

875

Descriptor/Area
A: 083
30400 soft
B: UTILITY BLDG-BRK/STN
940 soft
C: UTILITY BLDG-BRK/STN
320 soft
D: CANOPY ONLY
1140 soft
E: UTILITY BLDG-BRK/STN
240 soft
F: 15
30400 soft
G: CANOPY
1140 soft
H: VECTOR
240 soft
J: VECTOR
340 soft
K: PA1
50000 soft