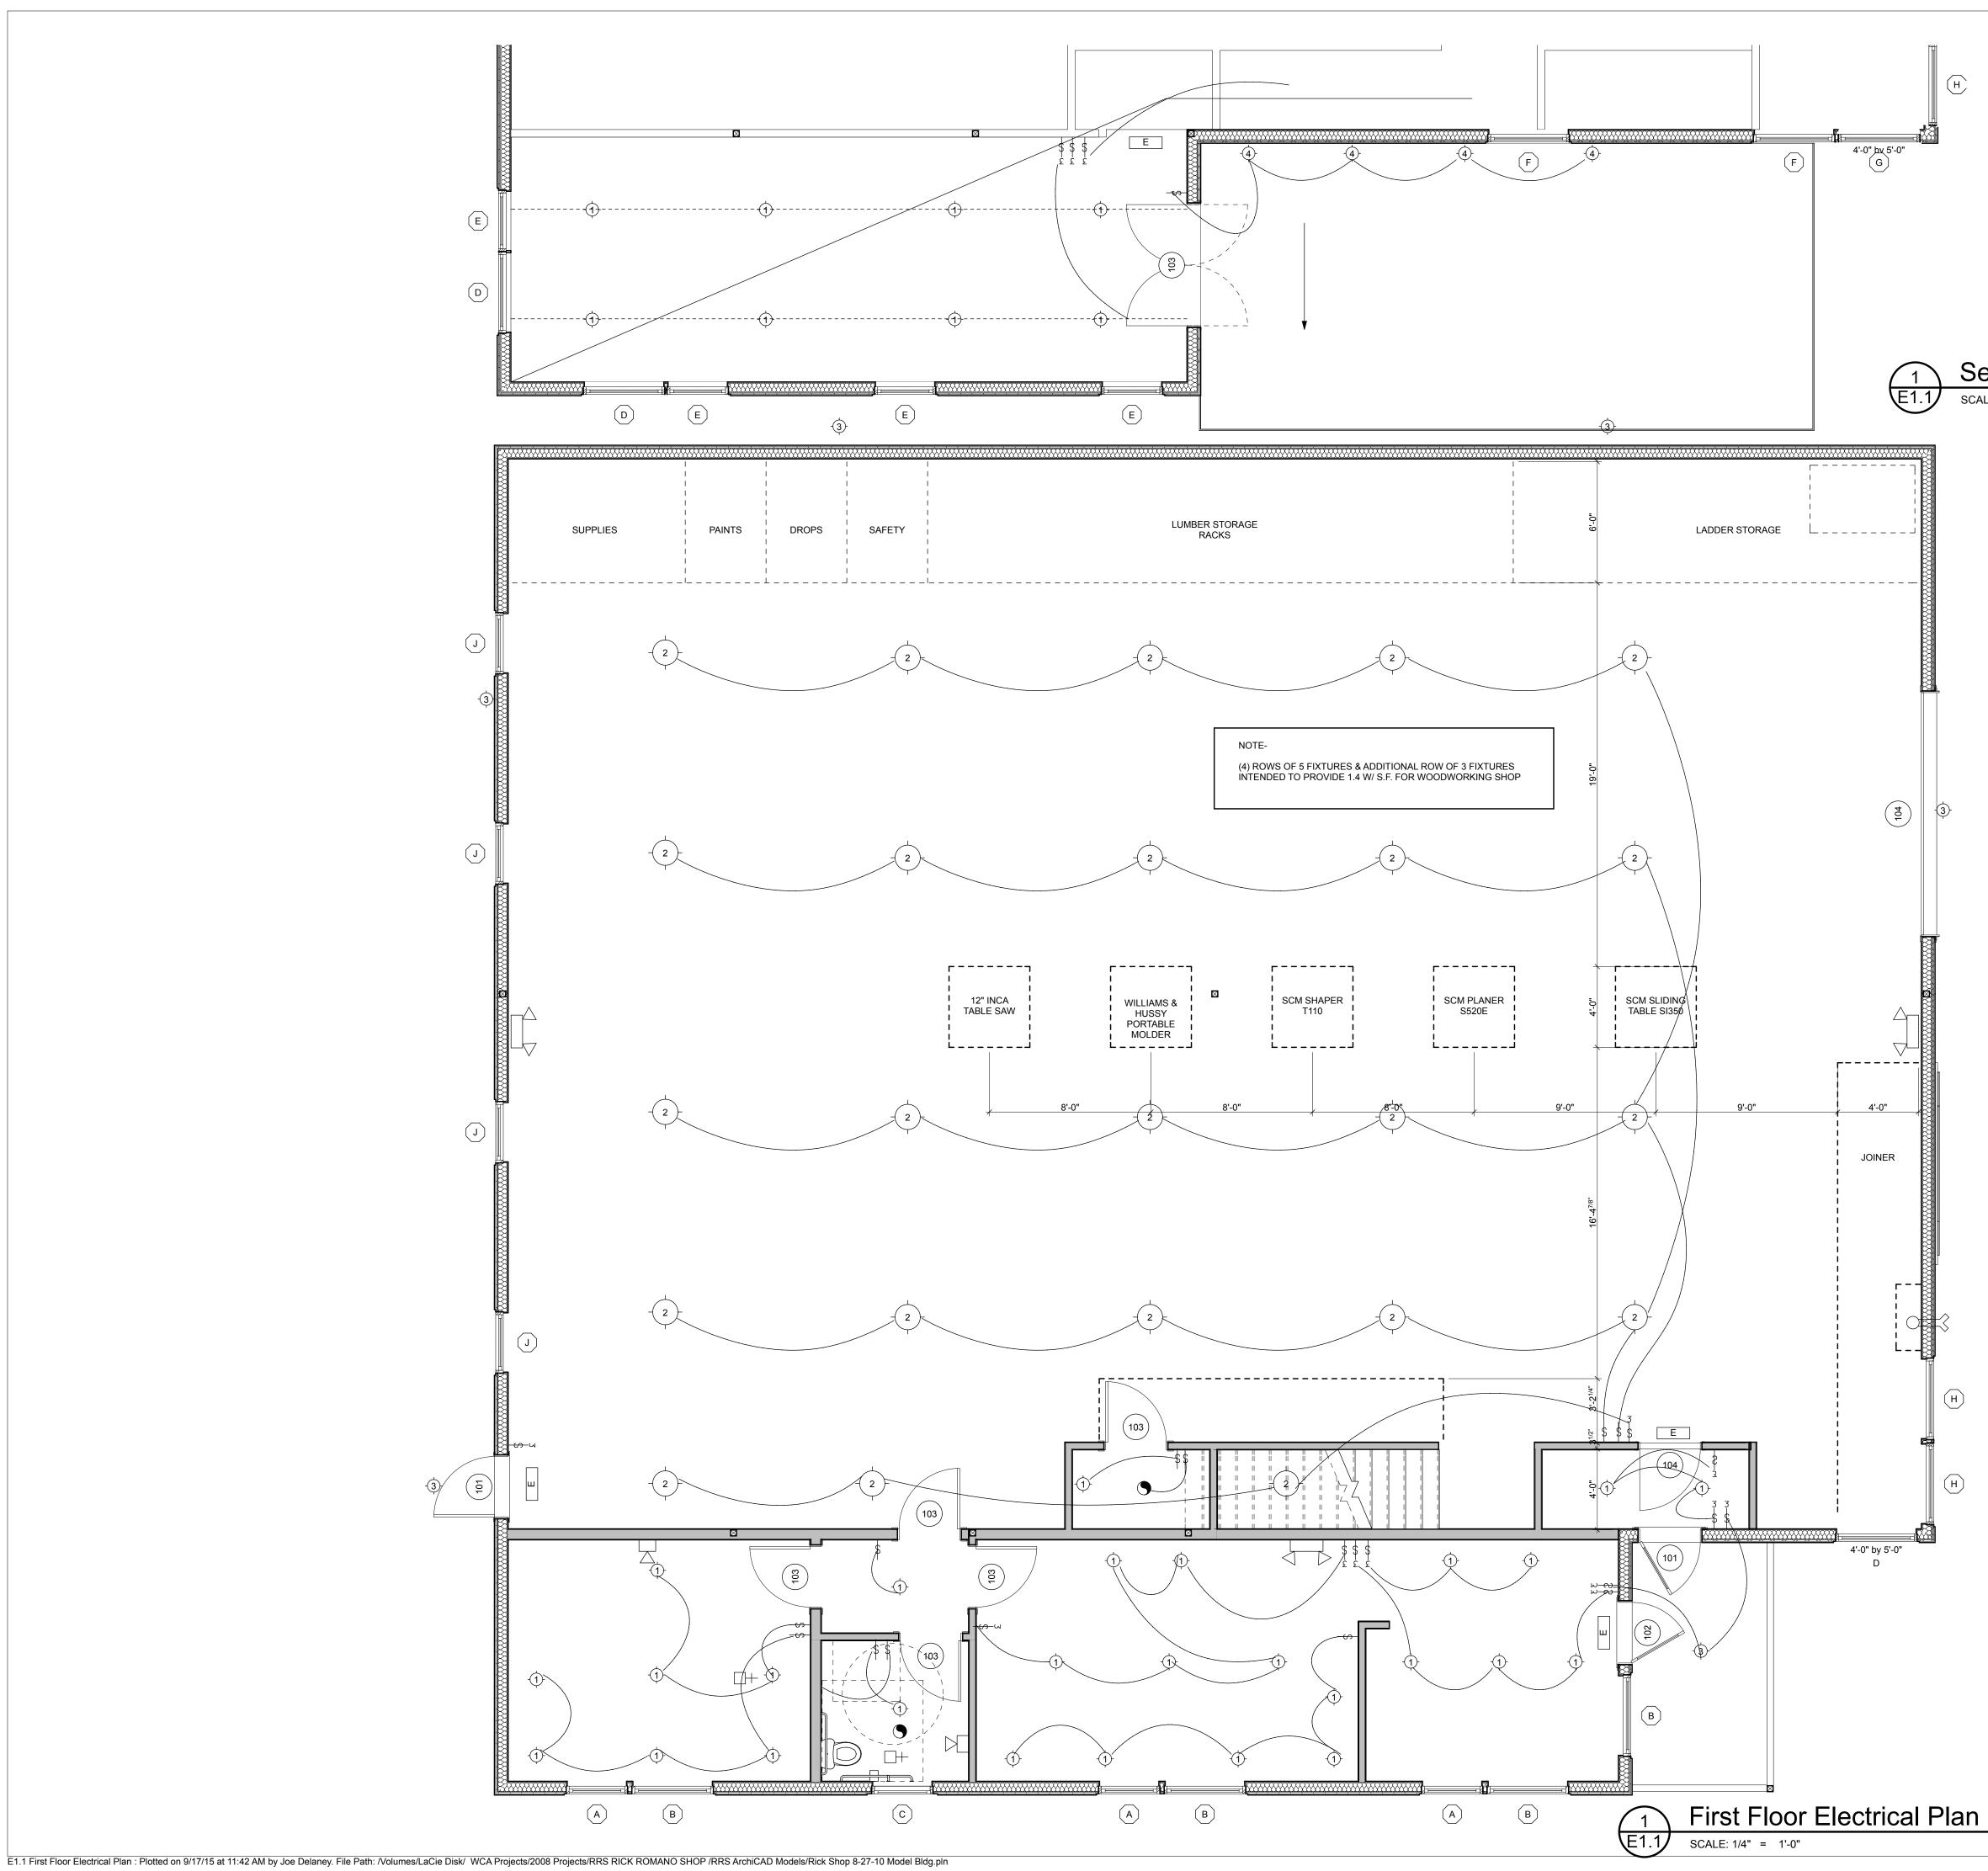

## H

## Second Floor Electrical Plan

SCALE: 1/4" = 1'-0"

+3

| ))  |                       |                                                                                                                       | WHIPPLE —<br>CALLENDER<br>ARCHITECTS                                                    |
|-----|-----------------------|-----------------------------------------------------------------------------------------------------------------------|-----------------------------------------------------------------------------------------|
|     |                       | ELECTRICAL SYMBOLS                                                                                                    |                                                                                         |
|     | $\ominus$             | DUPLEX OUTLET 18" A.F.F. UNLESS NOTED OTHERWISE<br>"WP" INDICATES WATERPROOF OUTLET<br>PROVIDE GFI WHERE NOTED        |                                                                                         |
|     | $\oplus$              | DOUBLE DUPLEX OUTLET 18" A.F.F. UNLESS NOTED OTHERWISE<br>"WP" INDICATES WATERPROOF OUTLET<br>PROVIDE GFI WHERE NOTED | P.O. BOX 1726<br>PORTLAND, ME 04101                                                     |
|     |                       | SPECIAL PURPOSE POWER OUTLET - CONSULT OWNER - RE<br>STOVE, MICROWAVE, DISPOSAL                                       | P 207.775.2696<br>F 207.775.3631<br>www.whipplecallender.com                            |
|     | ¥                     | WALL PHONE JACK 18" A.F.F. UNLESS NOTED OTHERWISE                                                                     |                                                                                         |
|     | CTV                   | CABLE TV IF REQ'D - ASK OWNER                                                                                         |                                                                                         |
|     | <del>- () -</del>     | SWITCH                                                                                                                |                                                                                         |
|     | <del>- ()-</del> W    | THREE-WAY SWITCH                                                                                                      |                                                                                         |
|     | C                     | COMPUTER - CONSULT OWNER - RE INTERNET CONNECTION                                                                     |                                                                                         |
|     | $\square$             | DUPLEX FLOOR OUTLET                                                                                                   | DESCRIPTION                                                                             |
|     | $\bigcirc$            | CEILING FAN                                                                                                           |                                                                                         |
|     | 9                     | EXHAUST FAN                                                                                                           |                                                                                         |
| H   |                       | LIGHTING SYMBOLS<br>SURFACE MOUNTED INTERIOR FIXTURE LED "CANS"<br>UTILITY LIGHT                                      | MARK DATE                                                                               |
|     | -3-                   | SURFACE MOUNTED EXT. FIXTURE- FULL CUTOFF LENS TYPICAL                                                                |                                                                                         |
| H   | <i>ب</i>              | WALL MOUNTED EXT. FIXTURE                                                                                             | 10.22.14<br>CHECKED BY:<br>J.A.D.<br>DRAWN BY:<br>JAD<br>JOB:<br>ROM-14<br>SHEET TITLE: |
|     |                       | LIFE SAFETY SYMBOLS                                                                                                   |                                                                                         |
|     | S-120<br>(FE)<br>(CO) | SMOKE DETECTOR<br>FIRE EXT. WALL MTD.<br>CARBON MONOXIDE DETECTOR<br>EMERG. LT.<br>HORN/ STROBE                       | <b>E1.1</b>                                                                             |
|     | E                     | EXIT SIGNAGE                                                                                                          | ▋▖▋▝                                                                                    |
| lan | _                     |                                                                                                                       |                                                                                         |