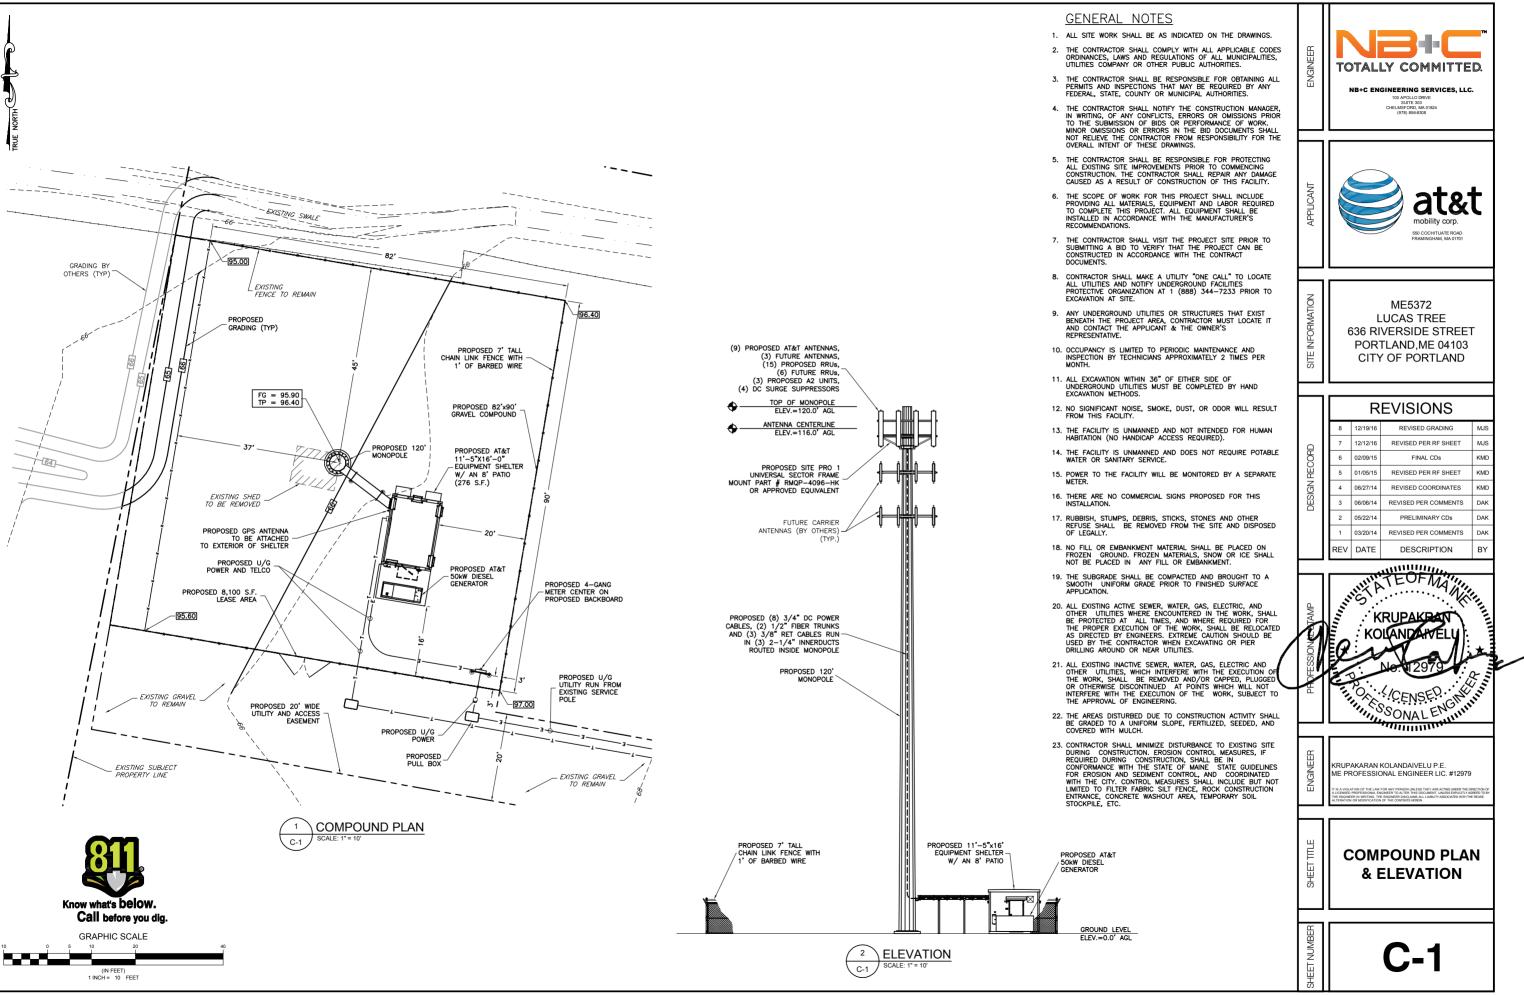

PARCEL AREA: 4.0 ACRES

PARCEL OWNER: ADDISON CAPITAL LLC 2 SHADY LANE FALMOUTH, ME 04105

STRUCTURE TYPE: MONOPOLE STRUCTURE HEIGHT: 120.0' (AGL)

SITE PLAN

SHEET TITLE

**Z-1** 

**COMPOUND PLAN** & ELEVATION

TOTALLY COMMITTED.

ME5372 LUCAS TREE 636 RIVERSIDE STREET PORTLAND, ME 04103 CITY OF PORTLAND