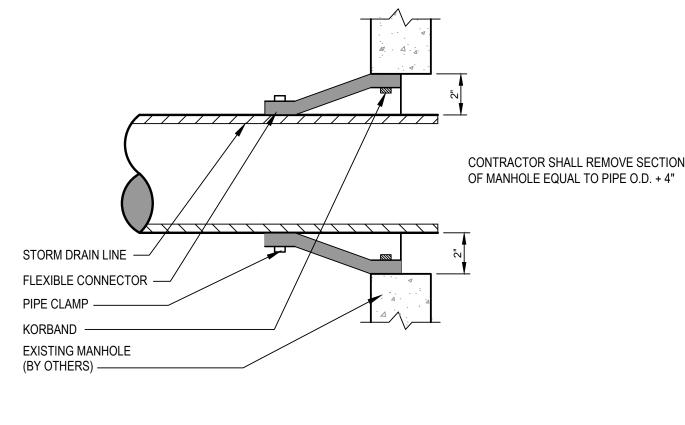

1. A FLEXIBLE PIPE TO MANHOLE CONNECTOR SHALL BE EMPLOYED IN THE CONNECTION OF ALL PIPE TO MANHOLE

2. THE CONNECTOR SHALL BE KOR-N-SEAL AS MANUFACTURED BY NPC SYSTEMS, INC., OF MILFORD, NH OR EQUAL.

3. THE CONNECTOR SHALL BE THE SOLE ELEMENT RELIED ON TO ASSURE A FLEXIBLE WATERTIGHT SEAL OF THE PIPE TO MANHOLE. NO ADHESIVES OR LUBRICANTS SHALL BE EMPLOYED IN THE INSTALLATION OF THE CONNECTOR TO THE MANHOLE. THE RUBBER FOR THE CONNECTOR SHALL COMPLY TO ASTM C443 AND ASTM C923 AND CONSIST OF EPDM AND ELASTOMERS KNOWN TO BE RESISTANT TO OZONE, WEATHER ELEMENTS, CHEMICALS, INCLUDING ACIDS, ALKALIS, ANIMAL AND VEGETABLE FATS, OILS AND PETROLEUM PRODUCTS FROM SPILLS.

4. ALL STAINLESS STEEL ELEMENTS OF THE CONNECTOR SHALL BE TOTALLY NON-MAGNETIC SERIES 304 STAINLESS, EXCLUDING THE WORM SCREW USED FOR TIGHTENING THE STEEL BAND AROUND THE PIPE WHICH SHALL BE SERIES 305 STAINLESS. THE WORM SCREW USED FOR TIGHTENING THE STEEL BAND SHALL BE TORQUED BY A BREAK-AWAY TORQUE WRENCH AVAILABLE FROM THE PRECAST MANHOLE SUPPLIER, AND SET AT 60/70 in/lbs.

5. THE CONNECTOR SHALL BE INSTALLED IN THE MANHOLE WALL BY ACTIVATING THE EXPANDING MECHANISM IN STRICT ACCORDANCE WITH THE RECOMMENDATION OF THE CONNECTOR MANUFACTURER.

6. THE CONNECTOR SHALL BE OF A SIZE SPECIFICALLY DESIGNED FOR THE PIPE MATERIAL AND SIZE BEING UTILIZED ON THE PROJECT.

7. ALL CONNECTORS WHICH ARE CAPPED AWAITING PIPE INSTALLATION AT A LATER DATE MUST BE RESTRAINED.

CORE AND SEAL CONNECTION TO EXISTING STORM DRAIN OR SANITARY MANHOLE

| <del></del> |                      | 1                                                                                 | and the second s |
|-------------|----------------------|-----------------------------------------------------------------------------------|--------------------------------------------------------------------------------------------------------------------------------------------------------------------------------------------------------------------------------------------------------------------------------------------------------------------------------------------------------------------------------------------------------------------------------------------------------------------------------------------------------------------------------------------------------------------------------------------------------------------------------------------------------------------------------------------------------------------------------------------------------------------------------------------------------------------------------------------------------------------------------------------------------------------------------------------------------------------------------------------------------------------------------------------------------------------------------------------------------------------------------------------------------------------------------------------------------------------------------------------------------------------------------------------------------------------------------------------------------------------------------------------------------------------------------------------------------------------------------------------------------------------------------------------------------------------------------------------------------------------------------------------------------------------------------------------------------------------------------------------------------------------------------------------------------------------------------------------------------------------------------------------------------------------------------------------------------------------------------------------------------------------------------------------------------------------------------------------------------------------------------|
|             |                      |                                                                                   | HILL EOF MA                                                                                                                                                                                                                                                                                                                                                                                                                                                                                                                                                                                                                                                                                                                                                                                                                                                                                                                                                                                                                                                                                                                                                                                                                                                                                                                                                                                                                                                                                                                                                                                                                                                                                                                                                                                                                                                                                                                                                                                                                                                                                                                    |
|             |                      |                                                                                   |                                                                                                                                                                                                                                                                                                                                                                                                                                                                                                                                                                                                                                                                                                                                                                                                                                                                                                                                                                                                                                                                                                                                                                                                                                                                                                                                                                                                                                                                                                                                                                                                                                                                                                                                                                                                                                                                                                                                                                                                                                                                                                                                |
|             |                      |                                                                                   | BO                                                                                                                                                                                                                                                                                                                                                                                                                                                                                                                                                                                                                                                                                                                                                                                                                                                                                                                                                                                                                                                                                                                                                                                                                                                                                                                                                                                                                                                                                                                                                                                                                                                                                                                                                                                                                                                                                                                                                                                                                                                                                                                             |
|             |                      |                                                                                   | ** KENNEDY No. 11994                                                                                                                                                                                                                                                                                                                                                                                                                                                                                                                                                                                                                                                                                                                                                                                                                                                                                                                                                                                                                                                                                                                                                                                                                                                                                                                                                                                                                                                                                                                                                                                                                                                                                                                                                                                                                                                                                                                                                                                                                                                                                                           |
|             |                      |                                                                                   |                                                                                                                                                                                                                                                                                                                                                                                                                                                                                                                                                                                                                                                                                                                                                                                                                                                                                                                                                                                                                                                                                                                                                                                                                                                                                                                                                                                                                                                                                                                                                                                                                                                                                                                                                                                                                                                                                                                                                                                                                                                                                                                                |
|             |                      |                                                                                   | - [3] (m-m)                                                                                                                                                                                                                                                                                                                                                                                                                                                                                                                                                                                                                                                                                                                                                                                                                                                                                                                                                                                                                                                                                                                                                                                                                                                                                                                                                                                                                                                                                                                                                                                                                                                                                                                                                                                                                                                                                                                                                                                                                                                                                                                    |
| 3           | 02.29.16             | FINAL SITE AND SUBDIVISION PLANS SUBMITTED TO CITY                                | T CENSED                                                                                                                                                                                                                                                                                                                                                                                                                                                                                                                                                                                                                                                                                                                                                                                                                                                                                                                                                                                                                                                                                                                                                                                                                                                                                                                                                                                                                                                                                                                                                                                                                                                                                                                                                                                                                                                                                                                                                                                                                                                                                                                       |
| 3 2         | 02.29.16<br>01.22.16 | FINAL SITE AND SUBDIVISION PLANS SUBMITTED TO CITY SUBMITTED TO CLIENT FOR REVIEW | CENSE CONAL EX                                                                                                                                                                                                                                                                                                                                                                                                                                                                                                                                                                                                                                                                                                                                                                                                                                                                                                                                                                                                                                                                                                                                                                                                                                                                                                                                                                                                                                                                                                                                                                                                                                                                                                                                                                                                                                                                                                                                                                                                                                                                                                                 |