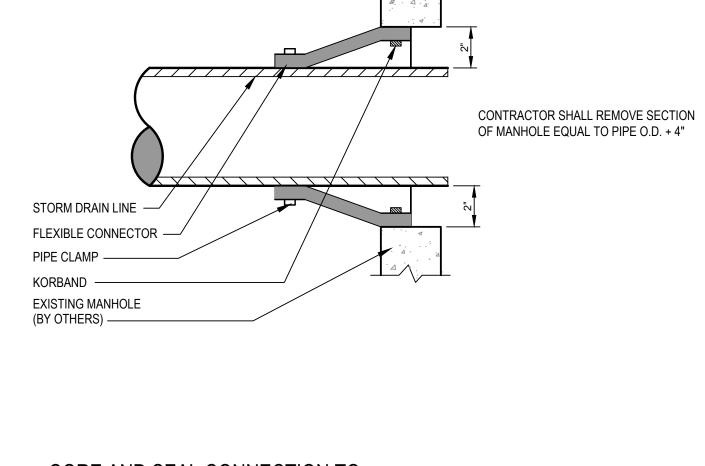

1. A FLEXIBLE PIPE TO MANHOLE CONNECTOR SHALL BE EMPLOYED IN THE CONNECTION OF ALL PIPE TO MANHOLE

2. THE CONNECTOR SHALL BE KOR-N-SEAL AS MANUFACTURED BY NPC SYSTEMS, INC., OF MILFORD, NH OR EQUAL.

3. THE CONNECTOR SHALL BE THE SOLE ELEMENT RELIED ON TO ASSURE A FLEXIBLE WATERTIGHT SEAL OF THE PIPE TO MANHOLE. NO ADHESIVES OR LUBRICANTS SHALL BE EMPLOYED IN THE INSTALLATION OF THE CONNECTOR TO THE MANHOLE. THE RUBBER FOR THE CONNECTOR SHALL COMPLY TO ASTM C443 AND ASTM C923 AND CONSIST OF EPDM AND ELASTOMERS KNOWN TO BE RESISTANT TO OZONE, WEATHER ELEMENTS, CHEMICALS, INCLUDING ACIDS, ALKALIS, ANIMAL AND VEGETABLE FATS, OILS AND PETROLEUM PRODUCTS FROM SPILLS.

4. ALL STAINLESS STEEL ELEMENTS OF THE CONNECTOR SHALL BE TOTALLY NON-MAGNETIC SERIES 304 STAINLESS, EXCLUDING THE WORM SCREW USED FOR TIGHTENING THE STEEL BAND AROUND THE PIPE WHICH SHALL BE SERIES 305 STAINLESS. THE WORM SCREW USED FOR TIGHTENING THE STEEL BAND SHALL BE TORQUED BY A BREAK-AWAY TORQUE WRENCH AVAILABLE FROM THE PRECAST MANHOLE SUPPLIER, AND SET AT 60/70 in/lbs.

5. THE CONNECTOR SHALL BE INSTALLED IN THE MANHOLE WALL BY ACTIVATING THE EXPANDING MECHANISM IN STRICT ACCORDANCE WITH THE RECOMMENDATION OF THE CONNECTOR MANUFACTURER.

6. THE CONNECTOR SHALL BE OF A SIZE SPECIFICALLY DESIGNED FOR THE PIPE MATERIAL AND SIZE BEING UTILIZED ON THE PROJECT.

7. ALL CONNECTORS WHICH ARE CAPPED AWAITING PIPE INSTALLATION AT A LATER DATE MUST BE RESTRAINED.

CORE AND SEAL CONNECTION TO EXISTING STORM DRAIN OR SANITARY MANHOLE

| <del></del> |                      | 1                                                                                 | and the second s |
|-------------|----------------------|-----------------------------------------------------------------------------------|--------------------------------------------------------------------------------------------------------------------------------------------------------------------------------------------------------------------------------------------------------------------------------------------------------------------------------------------------------------------------------------------------------------------------------------------------------------------------------------------------------------------------------------------------------------------------------------------------------------------------------------------------------------------------------------------------------------------------------------------------------------------------------------------------------------------------------------------------------------------------------------------------------------------------------------------------------------------------------------------------------------------------------------------------------------------------------------------------------------------------------------------------------------------------------------------------------------------------------------------------------------------------------------------------------------------------------------------------------------------------------------------------------------------------------------------------------------------------------------------------------------------------------------------------------------------------------------------------------------------------------------------------------------------------------------------------------------------------------------------------------------------------------------------------------------------------------------------------------------------------------------------------------------------------------------------------------------------------------------------------------------------------------------------------------------------------------------------------------------------------------|
|             |                      |                                                                                   | HILL EOF MA                                                                                                                                                                                                                                                                                                                                                                                                                                                                                                                                                                                                                                                                                                                                                                                                                                                                                                                                                                                                                                                                                                                                                                                                                                                                                                                                                                                                                                                                                                                                                                                                                                                                                                                                                                                                                                                                                                                                                                                                                                                                                                                    |
|             |                      |                                                                                   |                                                                                                                                                                                                                                                                                                                                                                                                                                                                                                                                                                                                                                                                                                                                                                                                                                                                                                                                                                                                                                                                                                                                                                                                                                                                                                                                                                                                                                                                                                                                                                                                                                                                                                                                                                                                                                                                                                                                                                                                                                                                                                                                |
|             |                      |                                                                                   | BO                                                                                                                                                                                                                                                                                                                                                                                                                                                                                                                                                                                                                                                                                                                                                                                                                                                                                                                                                                                                                                                                                                                                                                                                                                                                                                                                                                                                                                                                                                                                                                                                                                                                                                                                                                                                                                                                                                                                                                                                                                                                                                                             |
|             |                      |                                                                                   | ** KENNEDY No. 11994                                                                                                                                                                                                                                                                                                                                                                                                                                                                                                                                                                                                                                                                                                                                                                                                                                                                                                                                                                                                                                                                                                                                                                                                                                                                                                                                                                                                                                                                                                                                                                                                                                                                                                                                                                                                                                                                                                                                                                                                                                                                                                           |
|             |                      |                                                                                   |                                                                                                                                                                                                                                                                                                                                                                                                                                                                                                                                                                                                                                                                                                                                                                                                                                                                                                                                                                                                                                                                                                                                                                                                                                                                                                                                                                                                                                                                                                                                                                                                                                                                                                                                                                                                                                                                                                                                                                                                                                                                                                                                |
|             |                      |                                                                                   | - [3] (m-m)                                                                                                                                                                                                                                                                                                                                                                                                                                                                                                                                                                                                                                                                                                                                                                                                                                                                                                                                                                                                                                                                                                                                                                                                                                                                                                                                                                                                                                                                                                                                                                                                                                                                                                                                                                                                                                                                                                                                                                                                                                                                                                                    |
| 3           | 02.29.16             | FINAL SITE AND SUBDIVISION PLANS SUBMITTED TO CITY                                | T CENSED                                                                                                                                                                                                                                                                                                                                                                                                                                                                                                                                                                                                                                                                                                                                                                                                                                                                                                                                                                                                                                                                                                                                                                                                                                                                                                                                                                                                                                                                                                                                                                                                                                                                                                                                                                                                                                                                                                                                                                                                                                                                                                                       |
| 3 2         | 02.29.16<br>01.22.16 | FINAL SITE AND SUBDIVISION PLANS SUBMITTED TO CITY SUBMITTED TO CLIENT FOR REVIEW | CENSE CONAL EX                                                                                                                                                                                                                                                                                                                                                                                                                                                                                                                                                                                                                                                                                                                                                                                                                                                                                                                                                                                                                                                                                                                                                                                                                                                                                                                                                                                                                                                                                                                                                                                                                                                                                                                                                                                                                                                                                                                                                                                                                                                                                                                 |