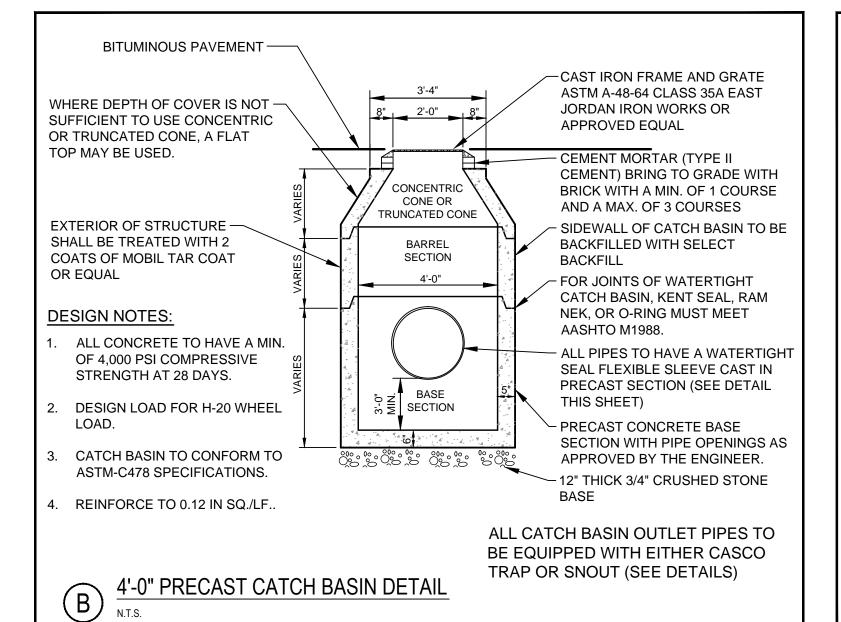

ALL BE TOTALLY NON-MAGNETIC SERIES 304 STAINLESS, EXCLUDING THE WORM SCREW USED FOR TIGHTENING THE STEEL BAND AROUND THE PIPE WHICH SHALL BE SERIES 305 STAINLESS. THE WORM SCREW USED FOR TIGHTENING THE STEEL BAND SHALL BE TORQUED BY A BREAK-AWAY TORQUE WRENCH AVAILABLE FROM THE PRECAST MANHOLE SUPPLIER, AND SET AT 60/70 in/lbs.

5. THE CONNECTOR SHALL BE INSTALLED IN THE MANHOLE WALL BY ACTIVATING THE EXPANDING MECHANISM IN STRICT ACCORDANCE WITH THE RECOMMENDATION OF THE CONNECTOR MANUFACTURER.

6. THE CONNECTOR SHALL BE OF A SIZE SPECIFICALLY DESIGNED FOR THE PIPE MATERIAL AND SIZE BEING UTILIZED ON THE PROJECT.

7. ALL CONNECTORS WHICH ARE CAPPED AWAITING PIPE INSTALLATION AT A LATER DATE MUST BE RESTRAINED.



CORE AND SEAL CONNECTION TO EXISTING STORM DRAIN OR SANITARY MANHOLE











| <del></del> |                      | 1                                                                                 | and the second s |
|-------------|----------------------|-----------------------------------------------------------------------------------|----------------------------------------------------------------------------------------------------------------------------------------------------------------------------------------------------------------------------------------------------------------------------------------------------------------------------------------------------------------------------------------------------------------------------------------------------------------------------------------------------------------------------------------------------