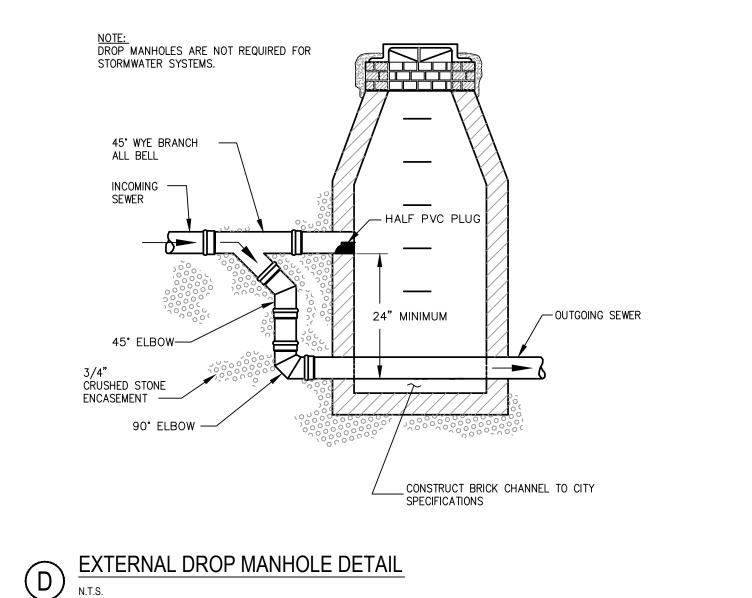

L BE TOTALLY NON-MAGNETIC SERIES 304 STAINLESS, EXCLUDING THE WORM SCREW USED FOR TIGHTENING THE STEEL BAND AROUND THE PIPE WHICH SHALL BE SERIES 305 STAINLESS. THE WORM SCREW USED FOR TIGHTENING THE STEEL BAND SHALL BE TORQUED BY A BREAK-AWAY TORQUE WRENCH AVAILABLE FROM THE PRECAST MANHOLE SUPPLIER, AND SET AT 60/70 in/lbs.

5. THE CONNECTOR SHALL BE INSTALLED IN THE MANHOLE WALL BY ACTIVATING THE EXPANDING MECHANISM IN STRICT ACCORDANCE WITH THE RECOMMENDATION OF THE CONNECTOR MANUFACTURER.

6. THE CONNECTOR SHALL BE OF A SIZE SPECIFICALLY DESIGNED FOR THE PIPE MATERIAL AND SIZE BEING UTILIZED ON THE PROJECT.

7. ALL CONNECTORS WHICH ARE CAPPED AWAITING PIPE INSTALLATION AT A LATER DATE MUST BE RESTRAINED.



CORE AND SEAL CONNECTION TO EXISTING STORM DRAIN OR SANITARY MANHOLE











| <del></del> |                      | 1                                                                                 | and the second s |
|-------------|----------------------|-----------------------------------------------------------------------------------|------------------------------------------------------------------------------------------------------------------------------------------------------------------------------------------------------------------------------------------------------------------------------------------------------------------------------------------------------------------------------------------------------------------------------------------------------------------------------------------------------------------------------------------------------