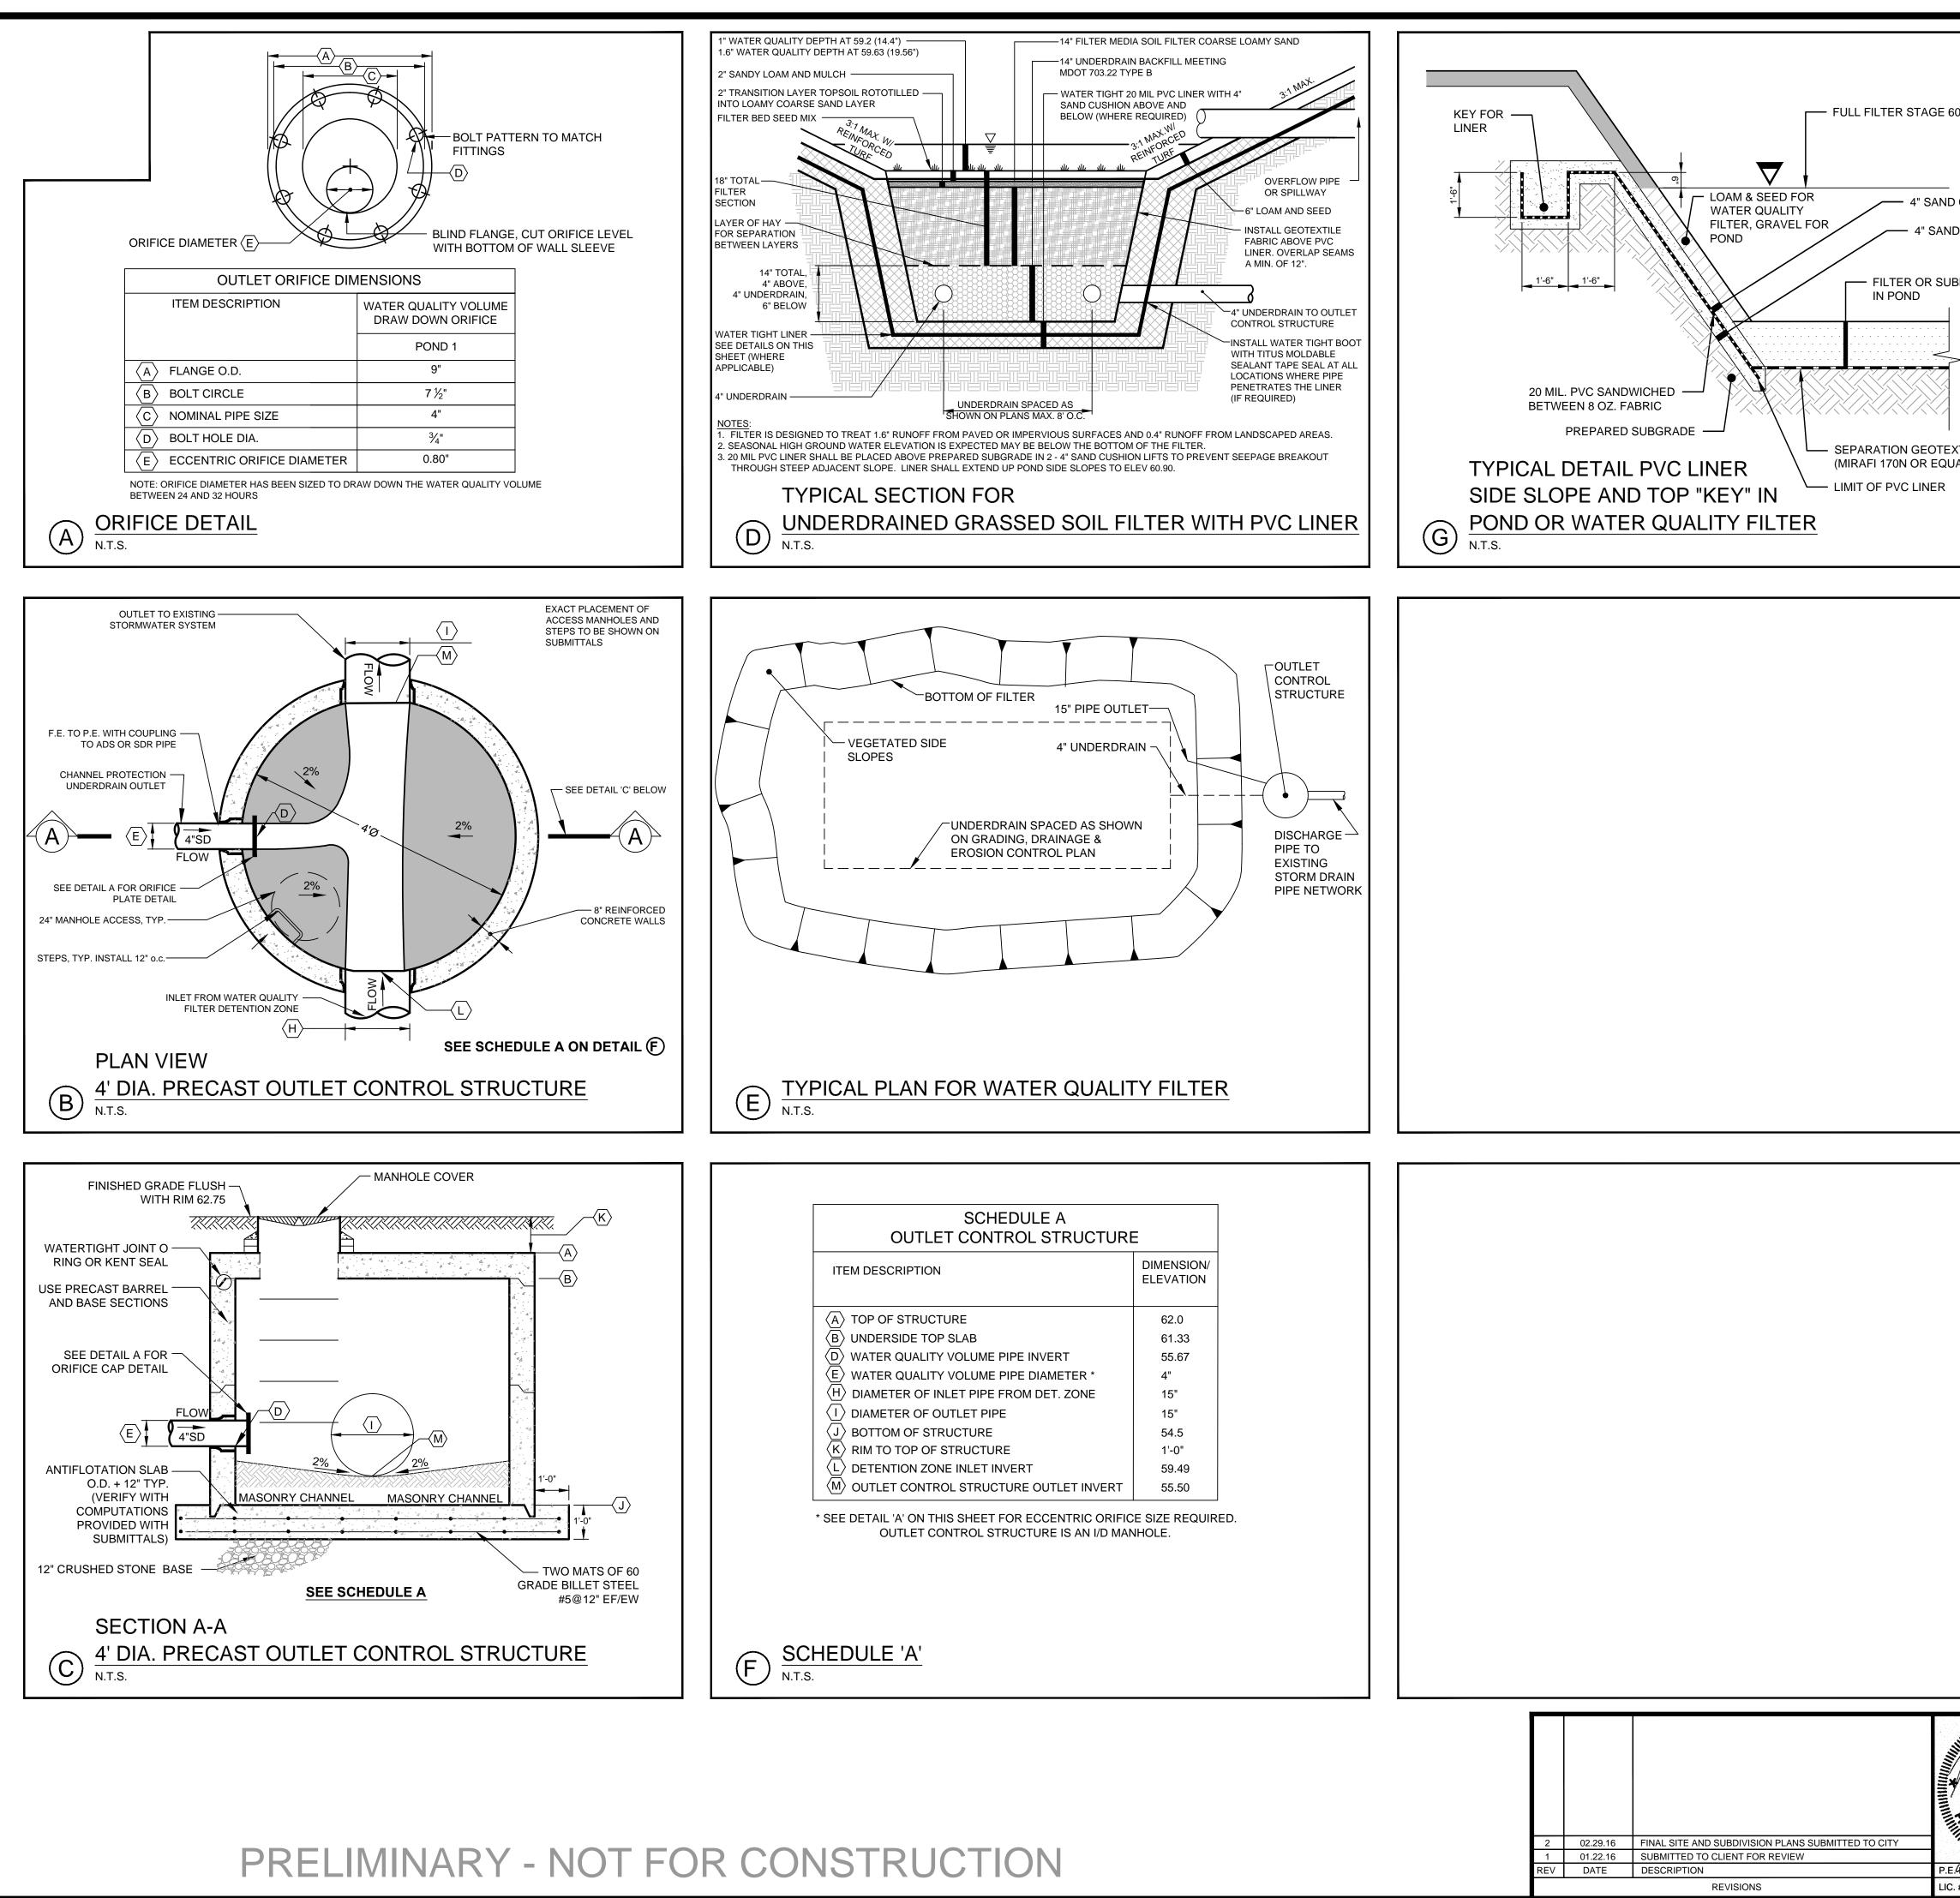

| :0.90                  |                                                 |                                                                                            |
|------------------------|-------------------------------------------------|--------------------------------------------------------------------------------------------|
| D CUSHION<br>D CUSHION |                                                 |                                                                                            |
| BBASE GRAVEL           |                                                 |                                                                                            |
| >                      |                                                 |                                                                                            |
| XTILE FABRIC<br>IAL)   |                                                 |                                                                                            |
|                        |                                                 |                                                                                            |
|                        |                                                 |                                                                                            |
|                        |                                                 |                                                                                            |
|                        |                                                 |                                                                                            |
|                        |                                                 |                                                                                            |
|                        |                                                 |                                                                                            |
|                        |                                                 |                                                                                            |
|                        |                                                 |                                                                                            |
|                        |                                                 |                                                                                            |
|                        |                                                 |                                                                                            |
|                        |                                                 |                                                                                            |
|                        |                                                 |                                                                                            |
|                        |                                                 |                                                                                            |
|                        |                                                 |                                                                                            |
|                        |                                                 |                                                                                            |
|                        |                                                 |                                                                                            |
|                        |                                                 |                                                                                            |
|                        |                                                 |                                                                                            |
| 12 //W/                | SUBURBAN PROPANE<br>RELOCATION                  | STANTEC CONSULTING SERVICES INC.                                                           |
| KENNEDY<br>No. 11994   | STORMWATER<br>MANAGEMENT DETAILS                | SOUTH PORTLAND, ME 04106<br>WWW.STANTEC.COMStantecDRAWN:DEDDATE:DESIGNED:BEKSCALE:AS NOTED |
| ABBYERNEDY 6           | CLIENT THOMPSON'S POINT<br>DEVELOPMENT CO. INC. | CHECKED:BEKJOB NO.195350142FILE NAME:SP-M157 DETAILSSHEETC-7.2                             |