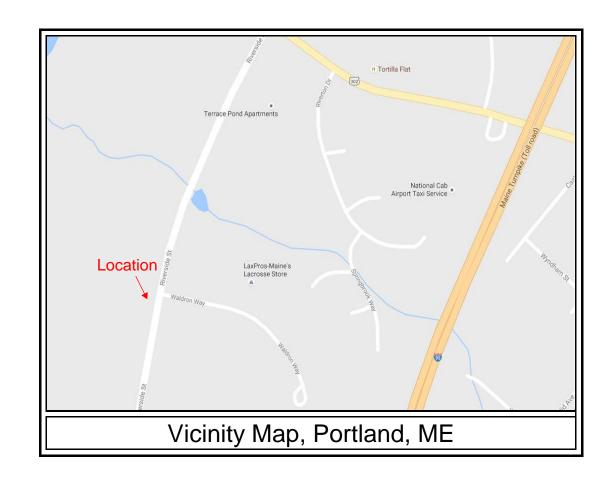

# 656 Riverside Street Portland, Maine 04103

**Project Directory** 

PROJECT LOCATION: 656 Riverside Street Portland, ME 04103

SCOPE: Three (3) New Building – Office, Garage, Storage/Dock

NUMBER OF FLOORS: One (1) – Single Floor per building

BUILDING HEIGHT: Office: