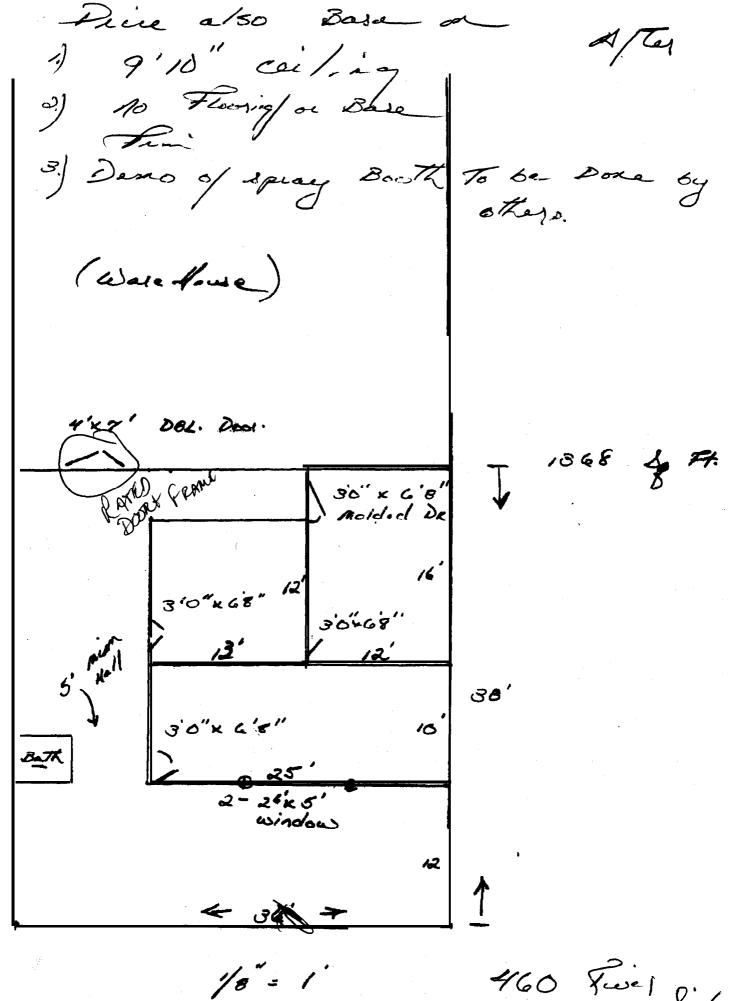

460 River Sida St. approximatly 1368 Ag . 7. 0/ New office /space, space will consist of 2 to fine & pace and ore conformance Rm. and a show room. constrution 1) 10' walls 2K4 w/ 1/2 INCH GWB 2.) Drop culings. ON OFFICES 3.) No Humbing 5/8**G**W, B ON WALL SEPARATING

OFFICES FROM STORAGE AREA

460 River Side

Dool. Defice 460 River Side But fing 36×120 - A3201 . + 36"> entry wall Com. BLDG. Pever Sida st