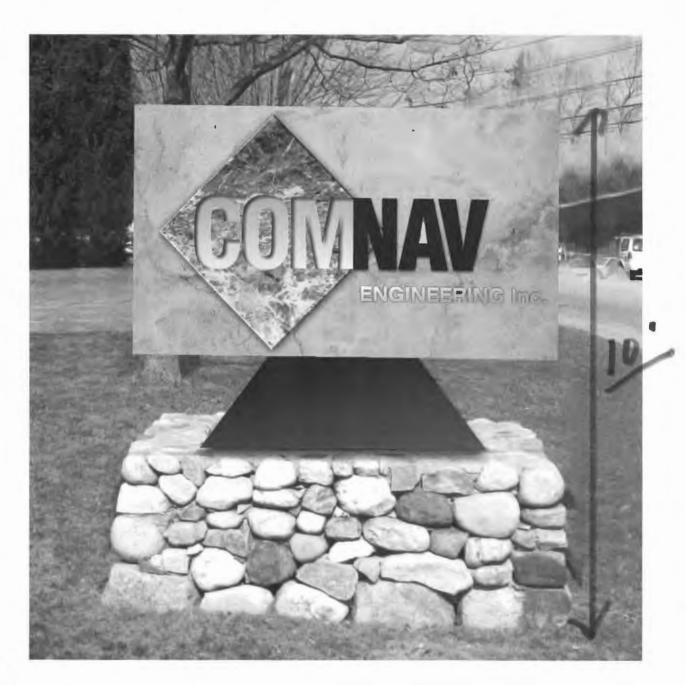

### DIF COMNAY

- 2 4 x 7 dimensional sign faces
  - 6mm Alupanel substrate
  - · acrylic cutout letters & logo
  - · digitally printed vinyl textures

Stevel 2" Tube Down into concrete Base.

stone is Existing!

### COMNAY

- 2 4' x 7' dimensional sign faces
  - 6mm Alupanel substrate
  - · acrylic cutout letters & logo
  - digitally printed vinyl textures

2" to be steel
into connete buse
sijn fubricated
to shewe own
steel & Boltob w/
1/2" grade & Bolts
From the T.P.