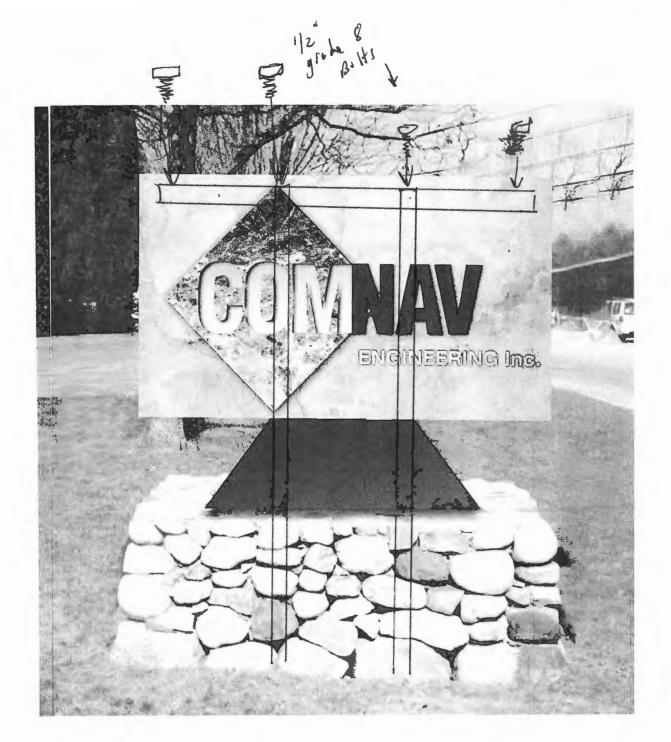

### DIF COMNAY

- 2 4 x 7 dimensional sign faces
  - 6mm Alupanel substrate
  - · acrylic cutout letters & logo
  - · digitally printed vinyl textures

Stevel 2" Tube Down into concrete Base.

stone is Existing!

### COMNAY

- 2 4' x 7' dimensional sign faces
  - 6mm Alupanel substrate
  - · acrylic cutout letters & logo
  - digitally printed vinyl textures

2" to be steel
into connete buse
sijn fubricated
to shewe own
steel & Boltob w/
1/2" grade & Bolts
From the T.P.