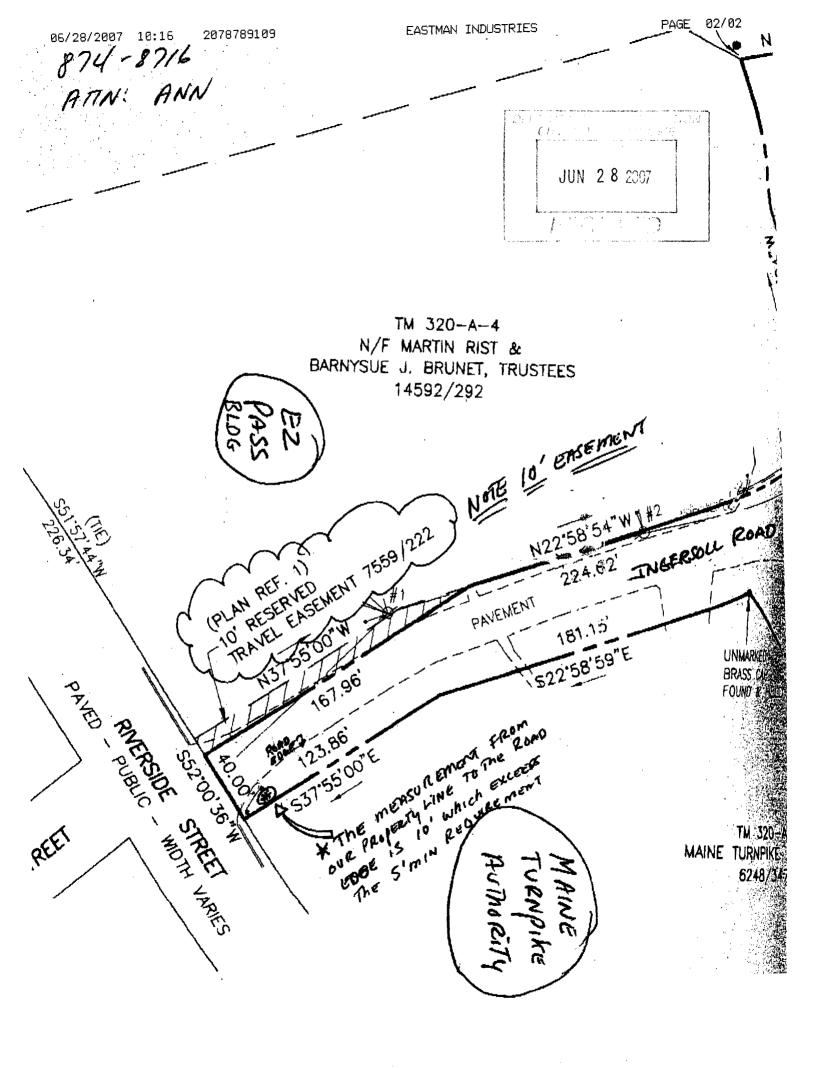

| Location/Address of Construction: 70                                                                                                                                                                                                    | INGERSOLL DRIVE (FORME                                                                                              | RLY 410                                                         | RIVERSIDE DRIVE)                                                                                   |
|-----------------------------------------------------------------------------------------------------------------------------------------------------------------------------------------------------------------------------------------|---------------------------------------------------------------------------------------------------------------------|-----------------------------------------------------------------|----------------------------------------------------------------------------------------------------|
| Tax Assessor's Chart, Block & LotChart#Block#Lot#320A002                                                                                                                                                                                | Owner: EASTMAN INDUS:<br>INGERSON TRACTOR C<br>70 INGERSON DRIVE<br>PORTLAND MAINE 04                               | 0                                                               | Telephone:<br>207-878-5353                                                                         |
| Lessee/Buyer's Name (If Applicable)                                                                                                                                                                                                     | Contractor name, address & telephone:<br>Sign Solutions<br>55 Bishop STREET<br>PORTLAND, ME 04103<br>(207) 699-2262 | Total s.f. o<br>Per s.f. plu<br>For H.D. s<br>Fee: \$<br>Awning | of signage x \$2.00<br>s \$30.00/\$65.00<br>signage= Total<br>130.00<br>Fee= cost of work<br>e: \$ |
| Who should we contact when the permit is read                                                                                                                                                                                           | y. Emile CAROALI phone:                                                                                             | \$78-5:                                                         | 272                                                                                                |
| <b>Tenant/allocated building space frontage</b> (for<br>Lot Frontage (feet)                                                                                                                                                             | eet): Length: Height<br>Single Tenant or Multi Tenant Lot                                                           | mylh-1                                                          | want_                                                                                              |
| Current Specific use:                                                                                                                                                                                                                   |                                                                                                                     |                                                                 |                                                                                                    |
| Information on proposed sign(s):<br>Freestanding (e.g., pole) sign? Yes<br>Bldg. wall sign? (attached to bldg) Yes                                                                                                                      | No Dimensions proposed: <u>5</u><br>No Dimensions proposed:                                                         | <b>x 10′</b> Heigh                                              |                                                                                                    |
| Proposed awning? Yes No Is aw<br>Height of awning: Length of<br>Is there any communication, message, tradem<br>If yes, total s.f. of panels w/communications,                                                                           | awning: Depth:<br>aark or symbol on it? Yes No                                                                      | (                                                               | T. OF BUILDING INSPECTI <b>ON</b><br>CITY OF PORTLAND, ME                                          |
| Information on existing and previously perm         Freestanding (e.g., pole) sign?       Yes         Bldg. wall sign? (attached to bldg)       Yes         Awning? Yes       No       Sq. ft. area                                     | No         Dimensions:           No         Dimensions:                                                             |                                                                 | JUN 2 0 2007<br>RECEIVED                                                                           |
| A site sketch and building sketch showing ex<br>Sketches and/or pictures of proposed signat                                                                                                                                             |                                                                                                                     |                                                                 | st be provided.                                                                                    |
| Please submit all of the information of Failure to do so may result in the auto                                                                                                                                                         |                                                                                                                     | lication Ch                                                     | lecklist.                                                                                          |
| In order to be sure the City fully understands the<br>additional information prior to the issuance of a<br>Building Inspections office, room 315 City Hall of                                                                           | e full scope of the project, the Planning and<br>permit. For further information visit us or                        | l Development<br>-line at <u>www.p</u>                          | t Department may request<br>portlandmaine.gov, stop by the                                         |
| I hereby certify that I am the Owner of record of the r<br>authorized by the owner to make this application as hi<br>a permit for work described in this application is issue<br>areas covered by this permit at any reasonable hour to | is/her authorized agent. I agree to conform to<br>d, I certify that the Code Official's authorized r                | all applicable law<br>epresentative sha                         | vs of this jurisdiction. In addition, if                                                           |
| Signature of applicant:                                                                                                                                                                                                                 | D                                                                                                                   | ate: 3/                                                         | 119/07                                                                                             |

NOTES/COMMENTS:

lnn, Plans review the attached drawing and phone message and give me a call to Junaliz. The sign Thickness io PLFT. Kegands JUN 28 2007

70 INGERSOLL DRIVE PORTLAND , MAINE 04103

Figure 1 PROPOSED LOCATION