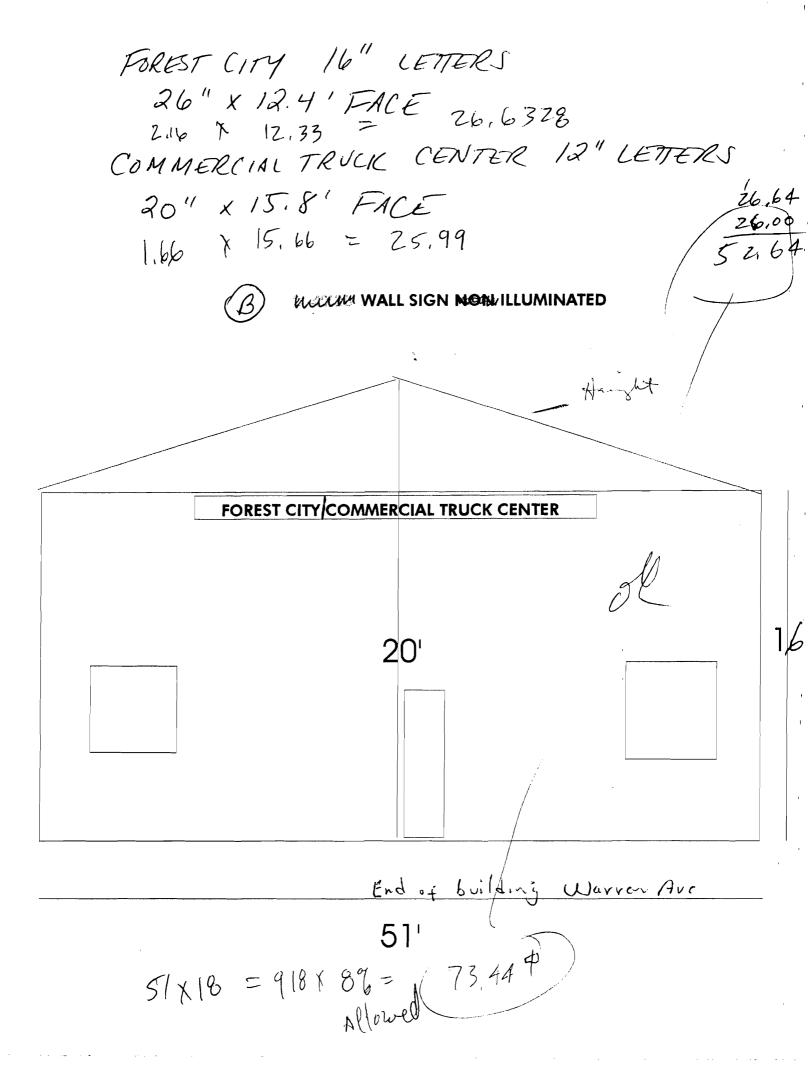

## **FOREST CITY**

Commercial Truck Center

FOREST CITY 16" LETTERS 26"X12.4" FACE

COMMERCIAL TRUCK CENTER 12" LETTERS 20"X15.8" FACE

OWNER ROGER BLOUIN ADDODUCTO 1: Single Tenant Lott: Yes No Multi Tenant Lot?: Yes \_\_\_\_ No \_\_\_\_ Freestanding (Ext pole sign)? Yes V No Dimensions More than (1) one sign?: Yes No Dimension 20" x /2, Y Bldg Wall sign (att to bldg)? You No Dimension 20"x/5 List all existing signage and their dimensions: 344 x 15,6 SIGNS WILL BE ALUMINUM FRAME W/ APPLIED INSTALLED W/CLIP SYSTEM Tonant Prontage (feet): Lot Frontage (feat): притиму Awnings: Yes No Ta Awning Backlitte: Yan \_\_\_\_ Is there any comunication, message, trademark or symbol on awning?