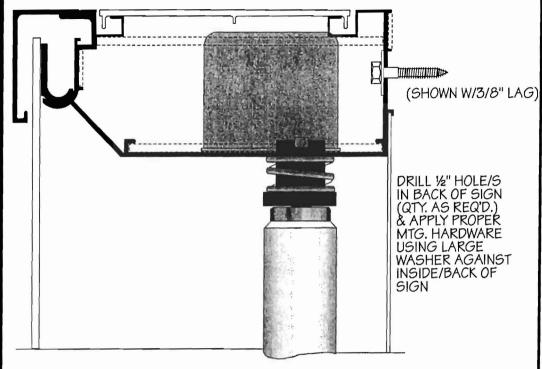

| us. Typroved with Condition                                     | is Reviewe                        | . ranning withison                             | Approvari                               | Ok to Issue:     |

### **Comments:**

4/28/2008-mes: This office has no permit for a change of use - since signs are accessory uses, I need the primary use first - this permit is on hold. - see letter

1) Signage Installation to comply with Chapter 31 of the IBC 2003 building code.

5/7/2008-mes: the lawyer for Sullivan Tire faxed me a copy of an explaination of the use. This is only for commercial truck repairs, there is no on-site retail except for the replacement products associated with the commercial truck repairs. I will condition the permit

## 8/1-WALL SIGN MOUNTING DETAIL



PARTIAL SECTION DETAIL

SCALE: 2"=1'-0"

### DIRECT MOUNTING-THRU BACK



PARTIAL SECTION DETAIL

SCALE: 2"=1'-0"

**DOUBLE ANGLE-CLIP MOUNTING** 

## **TYPICAL MOUNTING HARDWARE & APPLICATION**



GALVANIZED 3/8" LAG APPLICATION: WOOD



3/8" CEMENT ANCHOR APPLICATION: CEMENT, BRICK, BLOCK, ROCK, etc.



3/8" THREADED ROD APPLICATION: SIDING, CORRUGATION OR DRYVIT. (W/ DRYVIT, USE PVC THAT IS CUT TO MATCH DEPTH OF STYROFOAM, SO AS NOT TO CRUSH)

### MOUNTING NOTE:

ALL MOUNTING SHOW TYPICAL SITE CONDITIONS. ALTERNATIVE MOUNTING METHOD MAY NEED TO BE DETERMINED BY INSTALLATION CREW LEADER.

**BOTTOM ANGLE TO** BE INSTALLED TO, OR THRU WALL. (SHOWN W/ CEMENT ANCHOR)



B= 03-06-73

© COPYRIGHT 2000 THE BARLO GROUP



41 Accord Park Drive Norwell, Massachusetts 02061

Phone (781) 982-1550