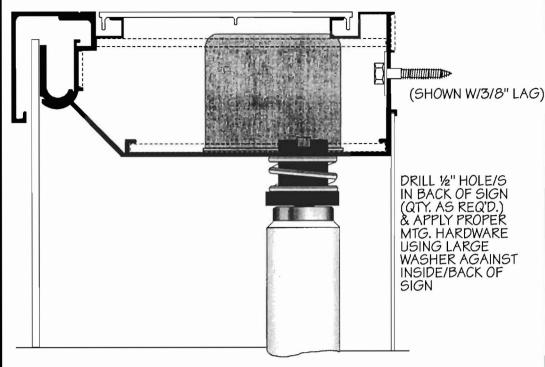

$163,100

**Building** \$304,900

Total \$468,000

### **Building Information**

Bldg #

Year Built

# Units

Bldg Sq. Ft. 9200 Identical Units

Total Acres

Total Buildings Sq. Ft. Structure Type
9200 PREFAB WAREHOUSE

В

Building Name FOREST CITY

### Exterior/Interior Information

Section 1

Levels 01/01 **Size** 9200 Use WAREHOUSE

Height Walls
19 METAL-LIGHT

Heating
UNIT HEAT
NONE
NONE
NONE
NONE
NONE
NONE

NONE

A/C NONE NONE NONE NONE NONE

NONE

### **Building Other Features**

Line Structure Type

1 OVERHEAD DOOR - MOTOR OPR. WD/
1 OVERHEAD DOOR - WD/MT
1 PORCH - COVERED

OVERHEAD DOOR - WD/MT

3 2 1

Identical Units

### Yard Improvements

Year Built 1968 1968 Structure Type ASPHALT PARKING UTILITY FRAME Length or Sq. Ft. 10000 660 # Units
1
1

## 8/1-W/ALL SIGN MOUNTING DETAIL



PARTIAL SECTION DETAIL

SCALE: 2"=1'-0"

### DIRECT MOUNTING-THRU BACK

## TOP SCENARIO, TACE MUST BE REMOVED FOR ACCESS



TOP ANGLE MUST BE

## TYPICAL MOUNTING **HARDWARE & APPLICATION**



GALVANIZED 3/8" LAG APPLICATION: WOOD



3/8" CEMENT ANCHOR APPLICATION: CEMENT, BRICK, BLOCK, ROCK, etc.



3/8" THREADED ROD APPLICATION: SIDING, CORRUGATION OR DRYVIT. (W/ DRYVIT, USE PVC THAT IS CUT TO MATCH DEPTH OF STYROFOAM, SO AS NOT TO CRUSH)

### **MOUNTING NOTE:**

ALL MOUNTING SHOW TYPICAL SITE CONDITIONS. ALTERNATIVE MOUNTING METHOD MAY NEED TO BE DETERMINED BY INSTALLATION CREW LEADER.

**BOTTOM ANGLE TO** BE INSTALLED TO. OR THRU WALL. (SHOWN W/ CEMENT ANCHOR)



**B=** 03-06-73

© COPYRIGHT 2000 THE BARLO GROUP

PARTIAL SECTION DETAIL

SCALE: 2"=1'-0"

**DOUBLE ANGLE-CLIP MOUNTING**