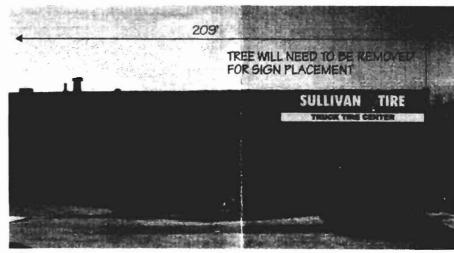

|    |
| 7 U. Administration                                                                                                                                                                                                                               |    |

J0B#:

### **GENERAL NOTES**

### COLORS SIGN (IN YARD) ITEM C

Cabinet: PTM 3630-156 VIVID GREEN

Retainer: NA

Face B/G: FLEX BLEED FACE W/ 3630-156

VIVID GREEN OVERLAY

Copy: LOGO: BLACK W/ WHITE STRIPES

ON SIDES / 3630-015 YELLOW

CENTER STRIPE

SULLIVAN TIRE: 3630-015 YELLOW

TAGLINE: BLACK ON 3630-015

YELLOW BAND

RELAMP

### FIELD SURVEY REQUIRED



SCALE: 1/16" = 1' -0"

SULLIVAN STIRE
TRUCK TIRE CENTER

ITEM B REPLACEMENT FLEX FACE FOR SIGN IN YARD (PAINT CABINET)
SCALE: 1/4" = 1' -0"

| ALL COLORS ARE FOR REPRESENTATION ONLY.<br>SEE ACTUAL SAMPLES FOR COLOR MATCH. |                |  |  |  |  |  |
|--------------------------------------------------------------------------------|----------------|--|--|--|--|--|
| SIGN DISP                                                                      | OSITION        |  |  |  |  |  |
| □Store for Barlo □ Lo                                                          | eave @ Site    |  |  |  |  |  |
| ☐ Store for Customer ☐ Chargeable ☐ N/A                                        |                |  |  |  |  |  |
| GENERAL INFO.                                                                  |