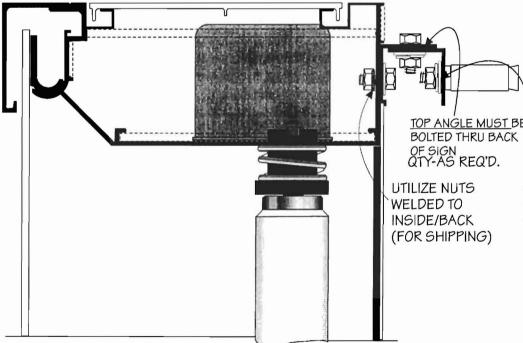

200 Identical Units

Total Acres

Total Buildings Sq. Ft. Structure Type
9200 PREFAB WAREHOUSE

В

Building Name FOREST CITY

### Exterior/Interior Information

Section 1

Levels 01/01 **Size** 9200 Use WAREHOUSE

Height Walls
19 METAL-LIGHT

Heating
UNIT HEAT
NONE
NONE
NONE
NONE
NONE
NONE

NONE

A/C NONE NONE NONE NONE NONE

NONE

### **Building Other Features**

Line Structure Type

1 OVERHEAD DOOR - MOTOR OPR. WD/
1 OVERHEAD DOOR - WD/MT
1 PORCH - COVERED

OVERHEAD DOOR - WD/MT

3 2 1

Identical Units

### Yard Improvements

Year Built 1968 1968 Structure Type ASPHALT PARKING UTILITY FRAME Length or Sq. Ft. 10000 660 # Units
1
1

## 8/1-W/ALL SIGN MOUNTING DETAIL



PARTIAL SECTION DETAIL

SCALE: 2"=1'-0"

### DIRECT MOUNTING-THRU BACK

## TOP SCENARIO, TACE MUST BE REMOVED FOR ACCESS



TOP ANGLE MUST BE

## TYPICAL MOUNTING **HARDWARE & APPLICATION**



GALVANIZED 3/8" LAG APPLICATION: WOOD



3/8" CEMENT ANCHOR APPLICATION: CEMENT, BRICK, BLOCK, ROCK, etc.



3/8" THREADED ROD APPLICATION: SIDING, CORRUGATION OR DRYVIT. (W/ DRYVIT, USE PVC THAT IS CUT TO MATCH DEPTH OF STYROFOAM, SO AS NOT TO CRUSH)

### **MOUNTING NOTE:**

ALL MOUNTING SHOW TYPICAL SITE CONDITIONS. ALTERNATIVE MOUNTING METHOD MAY NEED TO BE DETERMINED BY INSTALLATION CREW LEADER.

**BOTTOM ANGLE TO** BE INSTALLED TO. OR THRU WALL. (SHOWN W/ CEMENT ANCHOR)



**B=** 03-06-73

© COPYRIGHT 2000 THE BARLO GROUP

PARTIAL SECTION DETAIL

SCALE: 2"=1'-0"

**DOUBLE ANGLE-CLIP MOUNTING** 

This page contains a detailed description of the Parcel ID you selected. Press the **New Search** button at the bottom of