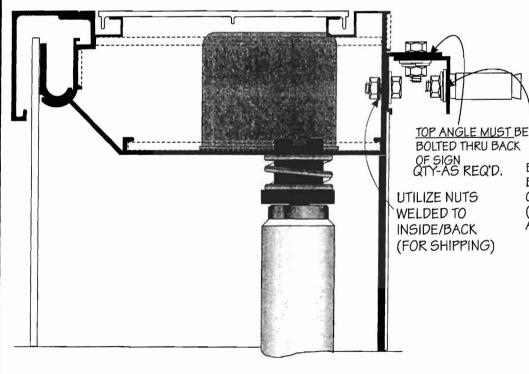

| is Reviewe                        | . ranning withison                             | Approvari                               | Ok to Issue:     |

### **Comments:**

4/28/2008-mes: This office has no permit for a change of use - since signs are accessory uses, I need the primary use first - this permit is on hold. - see letter

1) Signage Installation to comply with Chapter 31 of the IBC 2003 building code.

5/7/2008-mes: the lawyer for Sullivan Tire faxed me a copy of an explaination of the use. This is only for commercial truck repairs, there is no on-site retail except for the replacement products associated with the commercial truck repairs. I will condition the permit

## 8/1-WALL SIGN MOUNTING DETAIL



PARTIAL SECTION DETAIL

SCALE: 2"=1'-0"

### DIRECT MOUNTING-THRU BACK



PARTIAL SECTION DETAIL

SCALE: 2"=1'-0"

**DOUBLE ANGLE-CLIP MOUNTING** 

## **TYPICAL MOUNTING HARDWARE & APPLICATION**



GALVANIZED 3/8" LAG APPLICATION: WOOD



3/8" CEMENT ANCHOR APPLICATION: CEMENT, BRICK, BLOCK, ROCK, etc.



3/8" THREADED ROD APPLICATION: SIDING, CORRUGATION OR DRYVIT. (W/ DRYVIT, USE PVC THAT IS CUT TO MATCH DEPTH OF STYROFOAM, SO AS NOT TO CRUSH)

### MOUNTING NOTE:

ALL MOUNTING SHOW TYPICAL SITE CONDITIONS. ALTERNATIVE MOUNTING METHOD MAY NEED TO BE DETERMINED BY INSTALLATION CREW LEADER.

**BOTTOM ANGLE TO** BE INSTALLED TO, OR THRU WALL. (SHOWN W/ CEMENT ANCHOR)



B= 03-06-73

© COPYRIGHT 2000 THE BARLO GROUP



41 Accord Park Drive Norwell, Massachusetts 02061

Phone (781) 982-1550 Fax (781) 871-0176 Email: Roy.Donlon@sullivantire.com

Legal/Real Estate D