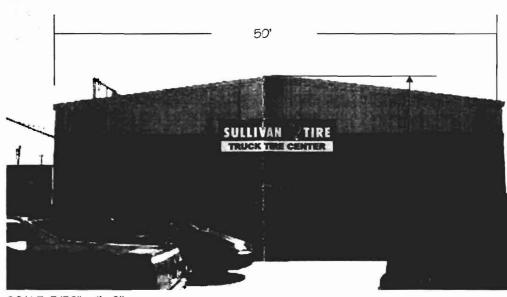

| Production:    | Date:  | I MIS |
|       |          |           |         |            |           |           | -       |        | Computer   | Provided:  | Y N          | Installation   | Date:  | 1 (1  |
|       |          |           |         |            |           |           |         |        |            |            |              | เมอเลแลนบม     | Date.  |       |

### **SCOPE OF WORK - BARLOMEX**

MANUFACTURE & SHIP:

PG 1: ITEM A NEW TAGLINE VINYLS FOR EXISTING SIGN IN YARD

PG 2: ITEM B NEW FLEX FACE FOR EXISTING SIGN IN YARD

### **SCOPE OF WORK - BARLO**

RECEIVE & INSTALL:

**SCOPE OF WORK - SIGN/SUB** 

### **GENERAL NOTES**

### COLORS

SIGN (IN YARD)

Cabinet: EXISTING

Face B/G: EXISTING

Copy: TAGLINE: BLACK ON 3630-015

YELLOW BAND

### FIELD SURVEY REQUIRED



13' -0"

SCALE: 3/32" = 1' -0"

SULLIVAN STIRE SILLIVAN STIRE TRUCK TIRE CENTER

ITEM A NEW TAGLINE VINYLS FOR SIGN IN YARD SCALE: 1/2" = 1' -0"

Non-Illum

Illum

D/F

3.875 + 131

ELECTRONIC MESSAGE CENTER | PRE-SALE RELEASE

## ALL COLORS ARE FOR REPRESENTATION ONLY. SEE ACTUAL SAMPLES FOR COLOR MATCH.

### SIGN DISPOSITION

□Store for Barlo □ Leave @ Site □ Dispose □ Store for Customer □ Chargeable □ N/A

### **GENERAL INFO.**

| Oty: | ONE | Sq. Ft: |
|------|-----|---------|
|      |     |         |

D/F

(S/F)

| ILL. | Non-ILL |
|------|---------|
|------|---------|

50.3

Sign Type

|                                       |             |            |      |          |              |                | Red Aı       | nber RGB           | Design:      | Date: |
|--------------------