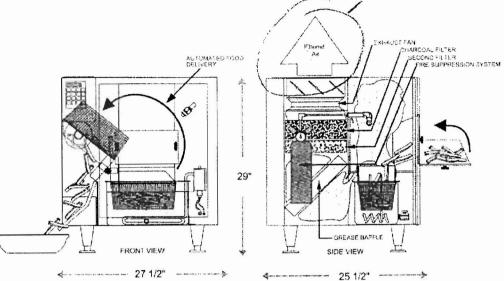

-----From: Burrell, Peter [mailto:Peter.Burrell@irvingoil.com] Sent: Wednesday, December 05, 2007 8:48 PM To: Fisk, Tammie Cc: Chris Ogonowski Subject: RE: Portland Auto fry permit from City

Chicken fingers French fries Onion rings Breakfast hash browns Chicken wings Popcorn chicken

Peter Burrell US food operations

Peter.burrell@irvingoil.com cell 603-502-7981 office 603-559-8750 fax 603-559-8786

----Original Message-----From: Fisk, Tammie Sent: Wednesday, December 05, 2007 4:32 PM To: Burrell, Peter Cc: 'Chris Ogonowski' Subject: RE: Portland Auto fry permit from City

Peter, Please list the items that will be cooked in the Auto fry and send to Chris O. and myself. Thanks Tammie

1



# Attachment D The Leader In Ventless Deep-Frying Technology.

Ventless Electric Fryer Model MTI-10



| S P E C             | CIFICATIONS                                                                                          |
|---------------------|------------------------------------------------------------------------------------------------------|
| Electrical          | 240 AC Volts Single-Phase                                                                            |
|                     | 4.8 kW Heater Element                                                                                |
|                     | 20 AMPS                                                                                              |
|                     | 30 AMP Dedicated Service Required                                                                    |
|                     | 6' Power Cor