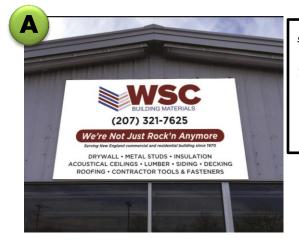

## Attachment Details

 Panels are secured with exterior lag screws or galvanized through-bolts into blocking/frame behind exterior wall