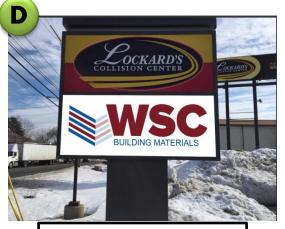

## Attachment Details

- 2" x 6" wooden frame on exterior of wall, behind sign panels, secured to structure of building (existing)
- Panels are secured with exterior wood screws into 2" x 6" frame