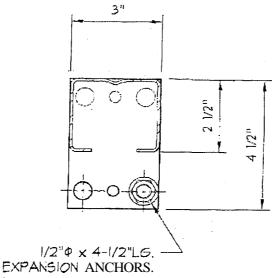

## **Comments:**

6/8/2006-mjn: Holding for engineering plans/certs

a. ..

. ..

. . .

3" MINIMUM EMBEDMENT INTO -LOOR SLAB (I PER FOOTPLATE.)

## F24 FOOTPLATE ANCHORING DETAIL

ANCHORING TO CONCRETE

VALI NULL

EAST STROUDSBURG, PA 18301 PHONE: 888-478-1010 EXCEL STORAGE PRODUCTS, INC. WWW.asprack.com

ECTION TLAND, ME DEPT. OF BUILDIN OF OF POR V. F. i