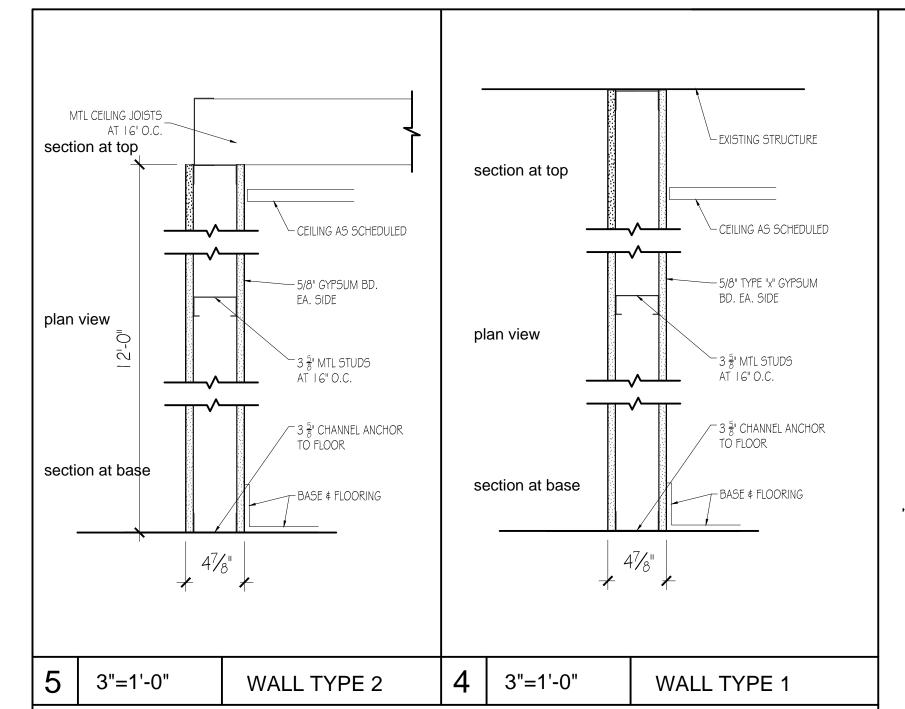

## OCCUPANT LOAD:

| USE                  | FLOOR AREA   | OCC. LOAD<br>FACTOR (SF/OCC) | OCC. LOAD  |
|----------------------|--------------|------------------------------|------------|
| OFFICE<br>CONFERENCE | 2,570<br>422 | 100 GROSS<br>15 NET          | 26<br>28   |
| TOTAL = 54           |              |                              | TOTAL = 54 |

NTS LEGEND

## LIFE SAFETY SYMBOLS:

TRAVEL DISTANCE (FROM FURTHEST POINT)

OCCUPANCY LOAD

OCCUPANT LOAD EGRESS CAPACITY

CONFERENCE USE

DIRECTIONAL EXIT SIGN WALL MOUNT & CEILING MOUNT

FULLY-RECESSED FIRE EXTINGUISHER CABINET

EMERGENCY LIGHTS, SEE ELECTRICAL DRAWINGS

FIRE ALARM AUDIO/VISUAL ALARM, 6'-8" AFF, WITH "C" CEILING MOUNTED

FIRE ALARM VISUAL ALARM, 6'-8" AFF, WITH "C" CEILING MOUNTED

FIRE ALARM MANUAL PULL STATION

FIRE A