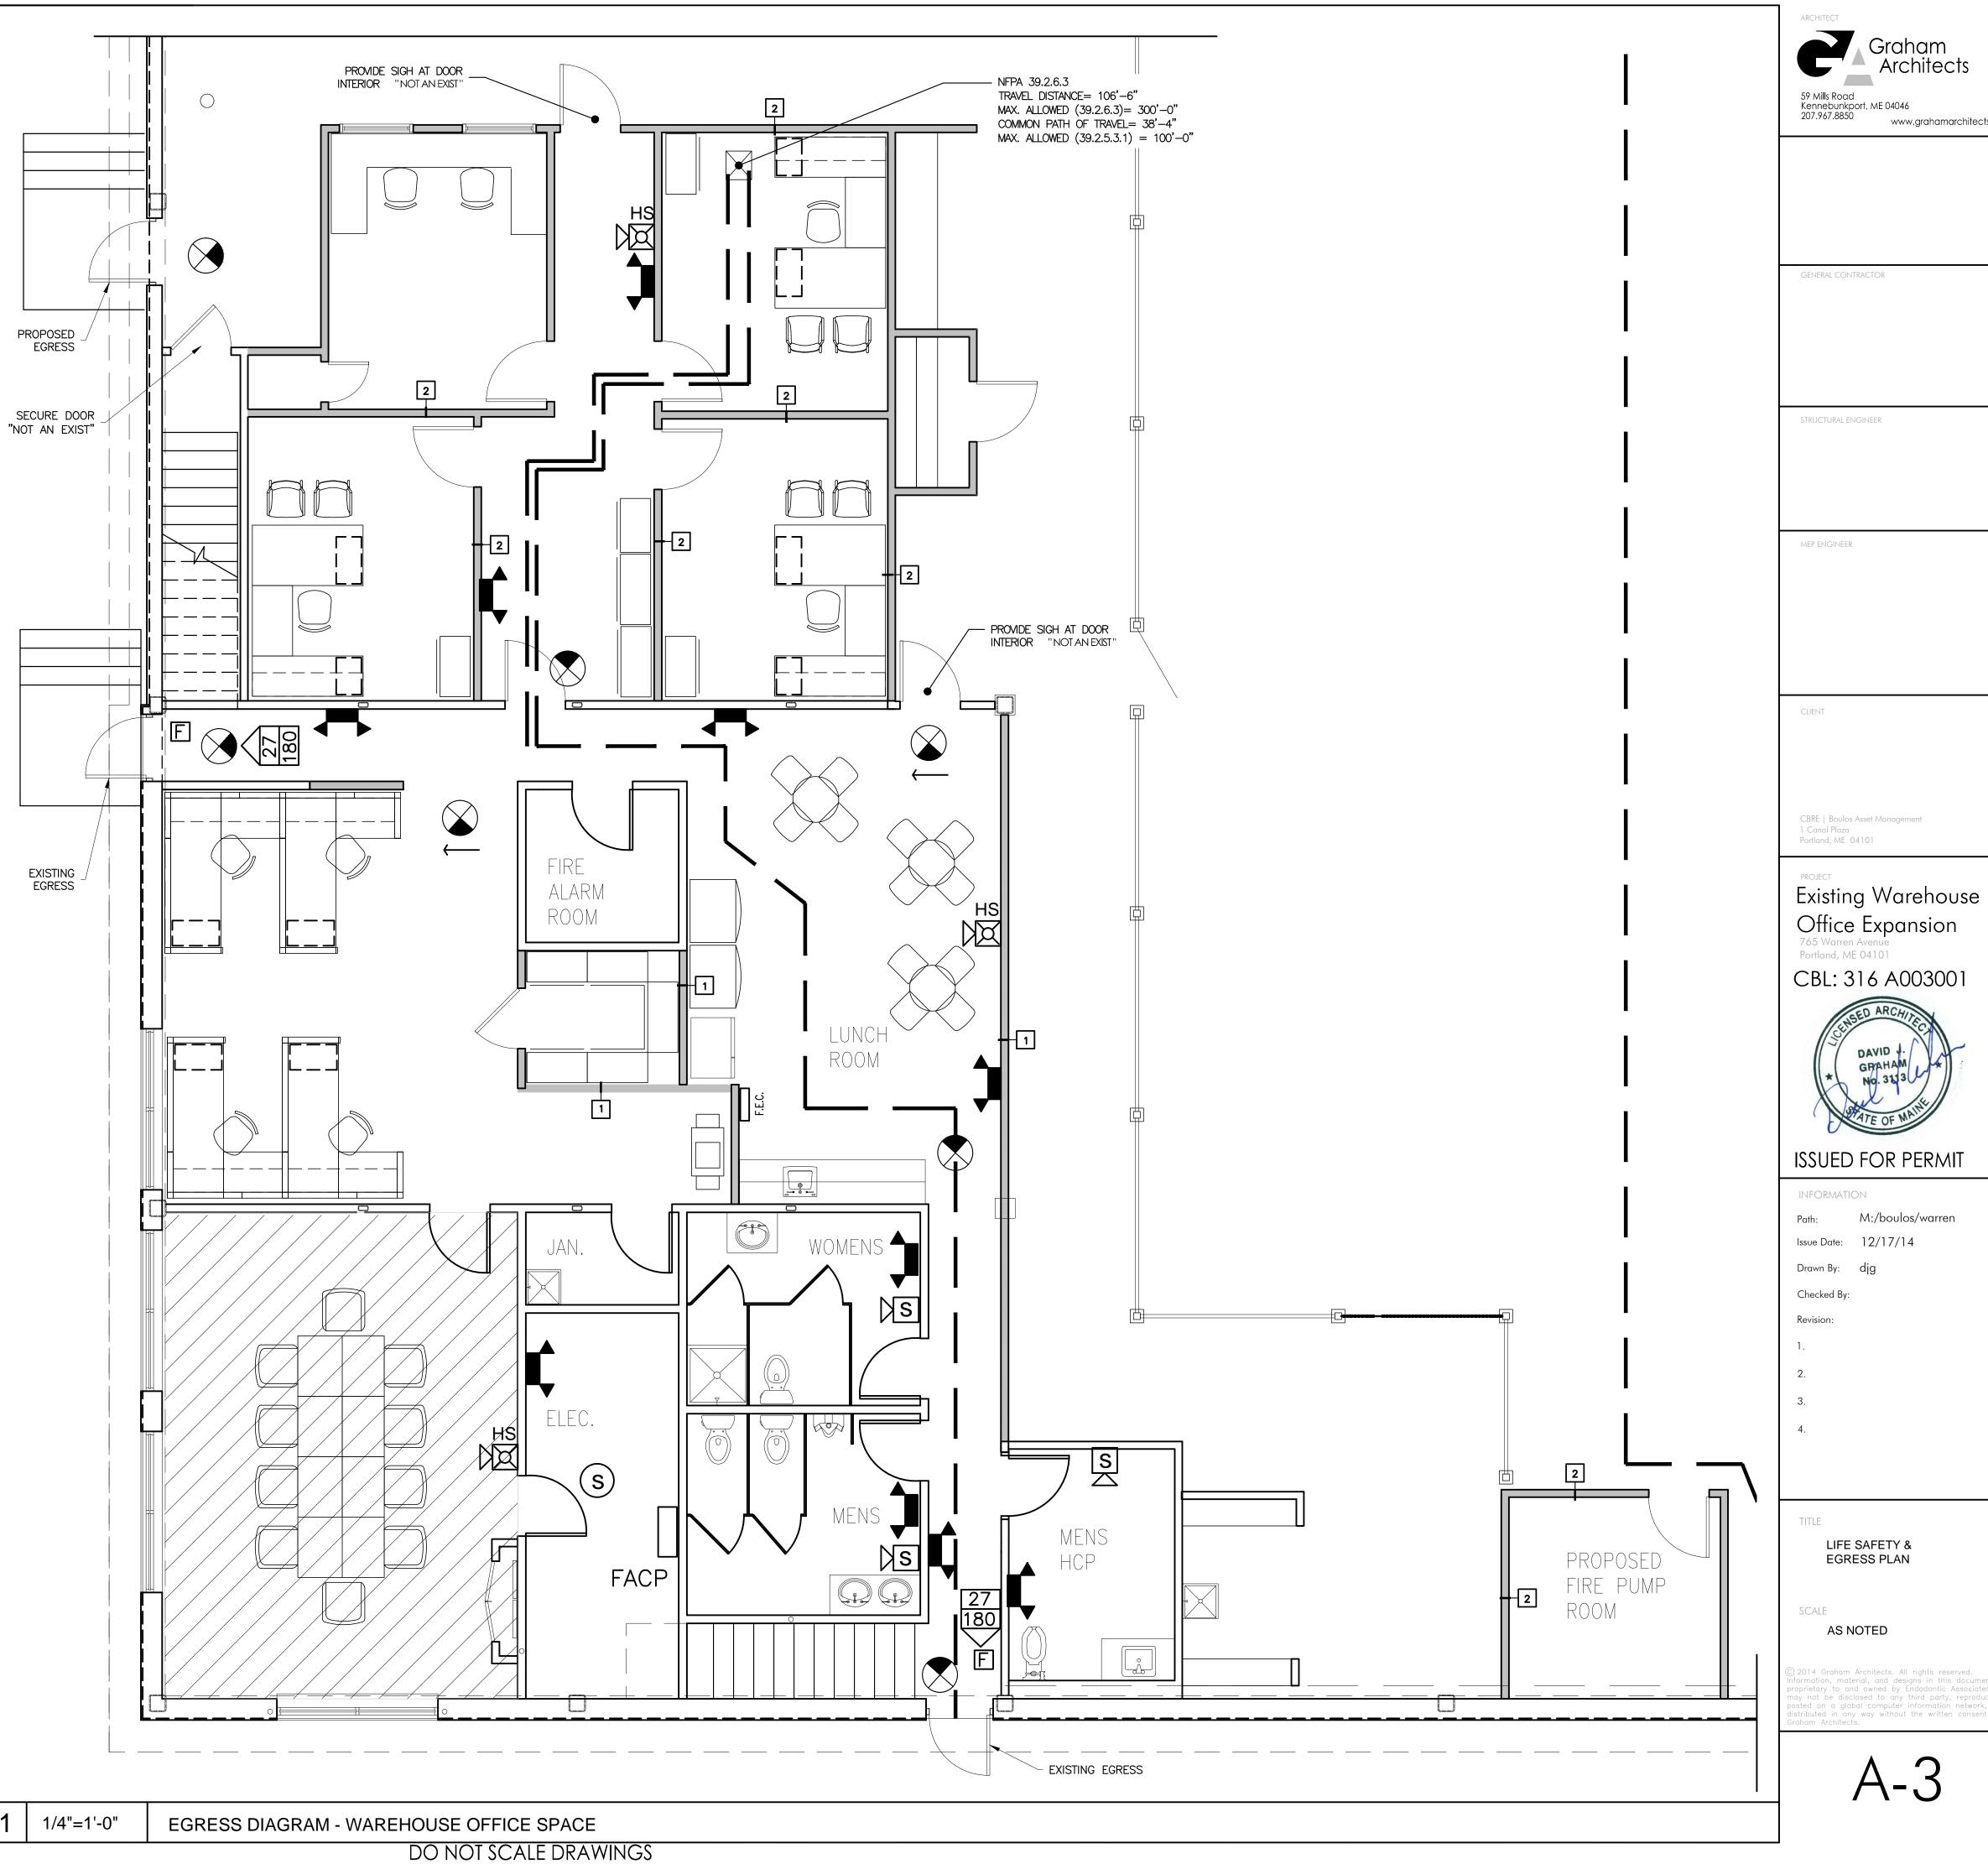

## OCCUPANT LOAD:

| USE                  | FLOOR AREA   | OCC. LOAD<br>FACTOR (SF/OCC) | OCC. LOAD  |
|----------------------|--------------|------------------------------|------------|
| OFFICE<br>CONFERENCE | 2,570<br>422 | 100 GROSS<br>15 NET          | 26<br>28   |
| TOTAL = 54           |              |                              | TOTAL = 54 |

## LIFE SAFETY SYMBOLS:

TRAVEL DISTANCE (FROM FURTHEST POINT)

OCCUPANCY LOAD

OCCUPANT LOAD EGRESS CAPACITY

CONFERENCE USE

DIRECTIONAL EXIT SIGN WALL MOUNT & CEILING MOUNT

FULLY-RECESSED FIRE EXTINGUISHER CABINET

EMERGENCY LIGHTS, SEE ELECTRICAL DRAWINGS

FIRE ALARM AUDIO/VISUAL ALARM, 6'-8" AFF, WITH "C" CEILING MOUNTED

FIRE ALARM VISUAL ALARM, 6'-8" AFF, WITH "C" CEILING MOUNTED

FIRE ALARM MANUAL PULL STATION

FIRE ALARM CONTROL PANEL FACP

2 NTS

LEGEND

www.grahamarchitects.com