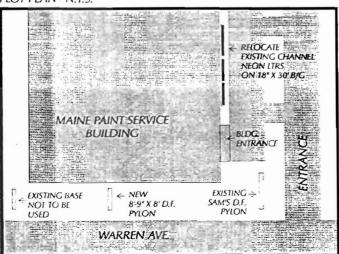

8'-0" X 3'-0" X POLE WRAP

RELOCATE (1) SET of EXISTING 18" CAHNNEL NEON LETTERS ON 18" X 30' B/G EXISTING RED CHANNEL NEON LETTERS ON WHITE B/G RACEWAY

## MAINE PAINT SERVICE 18" LETTERS ON 18" X 30' B/G - N.T.S.

PLOT PLAN - N.T.S.

03496 A R3

SPECIAL INFORMATION VOLTAGE

PLEASE NOTE:

THIS IS A PROGRESS PRINT - FIELD MEASUREMENTS MAY OR MAY NOT NEED TO BE VERIFIED