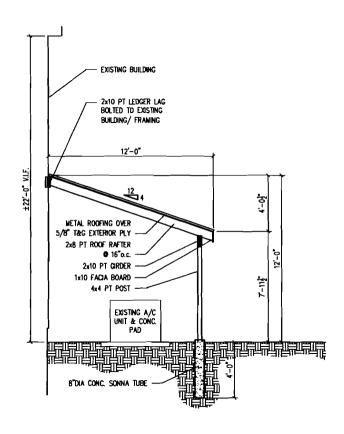

-97 given 106

Pine thee paper 633 portland, ME EXISTING BUILDING 2x10 PT LEDGER LAG - Bolteck through BOLTED TO EXISTING BUILDING/ FRAMING Entire Brilding 12'-0" ±22'-0" V.I.F. 4'-0, METAL ROOFING OVER 2" Fire rated con thurs 278 Fine rected Rafters 2×10 Fine Refed girdent 4x4 PT POST EXISTING A/C UNIT & CONC. PAD 8"DIA CONC. SONNA TUBE