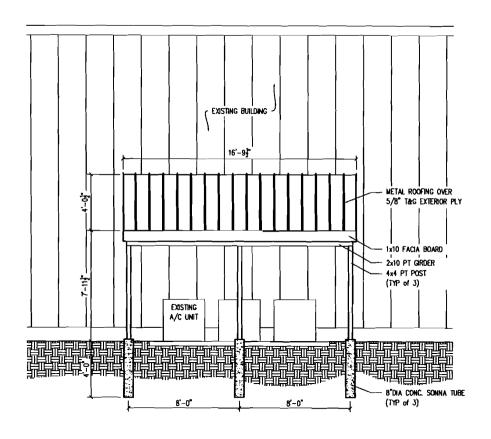

-97 given 106

Pine thee paper 633 portland, ME EXISTING BUILDING 2x10 PT LEDGER LAG - Bolteck through BOLTED TO EXISTING BUILDING/ FRAMING Entire Brilding 12'-0" ±22'-0" V.I.F. 4'-0, METAL ROOFING OVER 2" Fire rated con thurs 278 Fine rected Rafters 2×10 Fine Refed girdent 4x4 PT POST EXISTING A/C UNIT & CONC. PAD 8"DIA CONC. SONNA TUBE