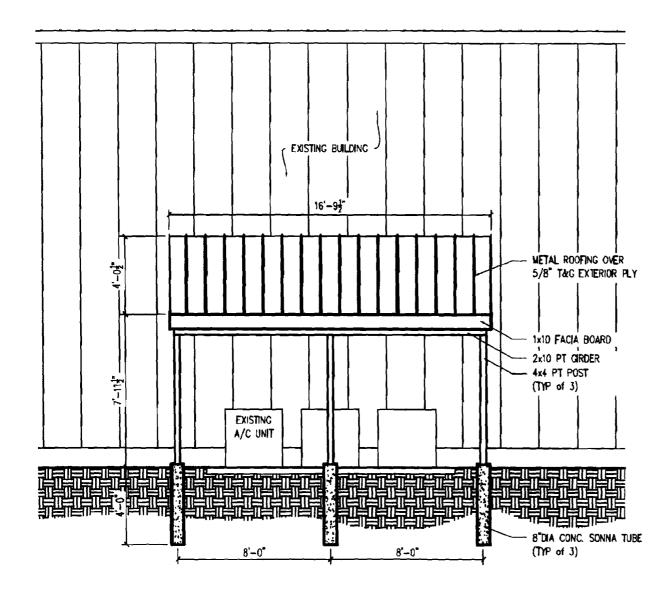

-97 given 106

Pine thee paper 633 portland, ME EXISTING BUILDING 2x10 PT LEDGER LAG - Bolteck through BOLTED TO EXISTING BUILDING/ FRAMING Entire Brilding 12'-0" ±22'-0" V.I.F. 4'-0, METAL ROOFING OVER 2" Fire rated con thurs 278 Fine rected Rafters 2×10 Fine Refed girdent 4x4 PT POST EXISTING A/C UNIT & CONC. PAD 8"DIA CONC. SONNA TUBE