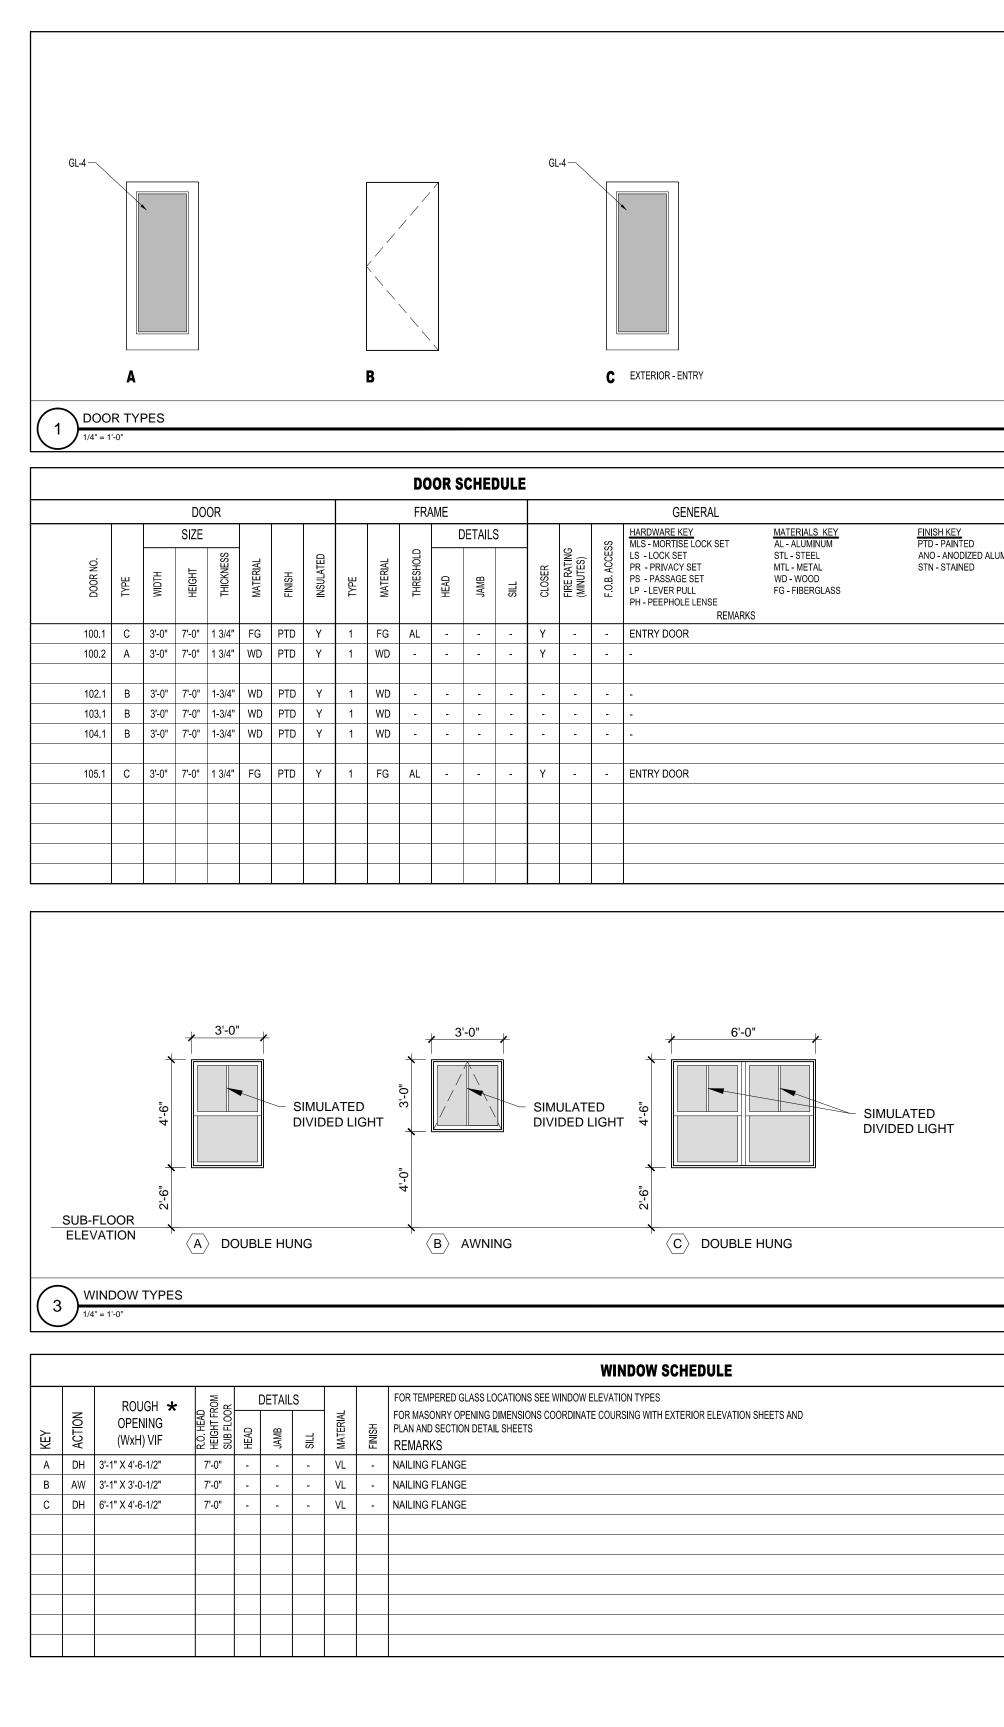

|                           | DOOR NOTES:                                                                                  |
|---------------------------|----------------------------------------------------------------------------------------------|
|                           | 1.) ALL EXTERIOR GLAZING TO BE LOW-E ARGON FILLED INSULATED GLAZING UNITS                    |
| ED<br>IZED ALUMINUM<br>ED | 2.) FRAME ALL OPENINGS WITH ELEVATIONS                                                       |
|                           | 3.) SEAL EXTERIOR DOORS TO ROUGH OPENING WITH LOW EXPANDING FOAM<br>INSULATION - SEE DETAILS |
|                           | 4.) ALL DOOR HARDWARE TO BE 'LEVER' TYPE                                                     |
|                           | 5.) ALL EXTERIOR DOORS TO BE WEATHER-STRIPPED                                                |
|                           | 6.) ALL DOORS TO BE SOLID CORE DOORS                                                         |
|                           |                                                                                              |
|                           |                                                                                              |
|                           |                                                                                              |
|                           |                                                                                              |
|                           |                                                                                              |
|                           |                                                                                              |
|                           |                                                                                              |
|                           |                                                                                              |

WINDOW NOTES:

2.) FULL SCREENS ALL OPENINGS

4.) ALL EXTERIOR GLAZING TO BE INSULATED

5.) FRAME ALL OPENINGS WITH ELEVATIONS

1.) COORDINATE AND ADJUST ROUGH OPENING DIMENSIONS TO ACCOMMODATE SILL PAN FLASHING SYSTEM

3.) ALL GLAZING LOCATED WITHIN 18" OF FINISHED FLOOR TO BE TEMPERED GLASS

6.) SEAL WINDOW TO ROUGH OPENING WITH LOW EXPANDING FOAMINSULATION - SEE DETAILS