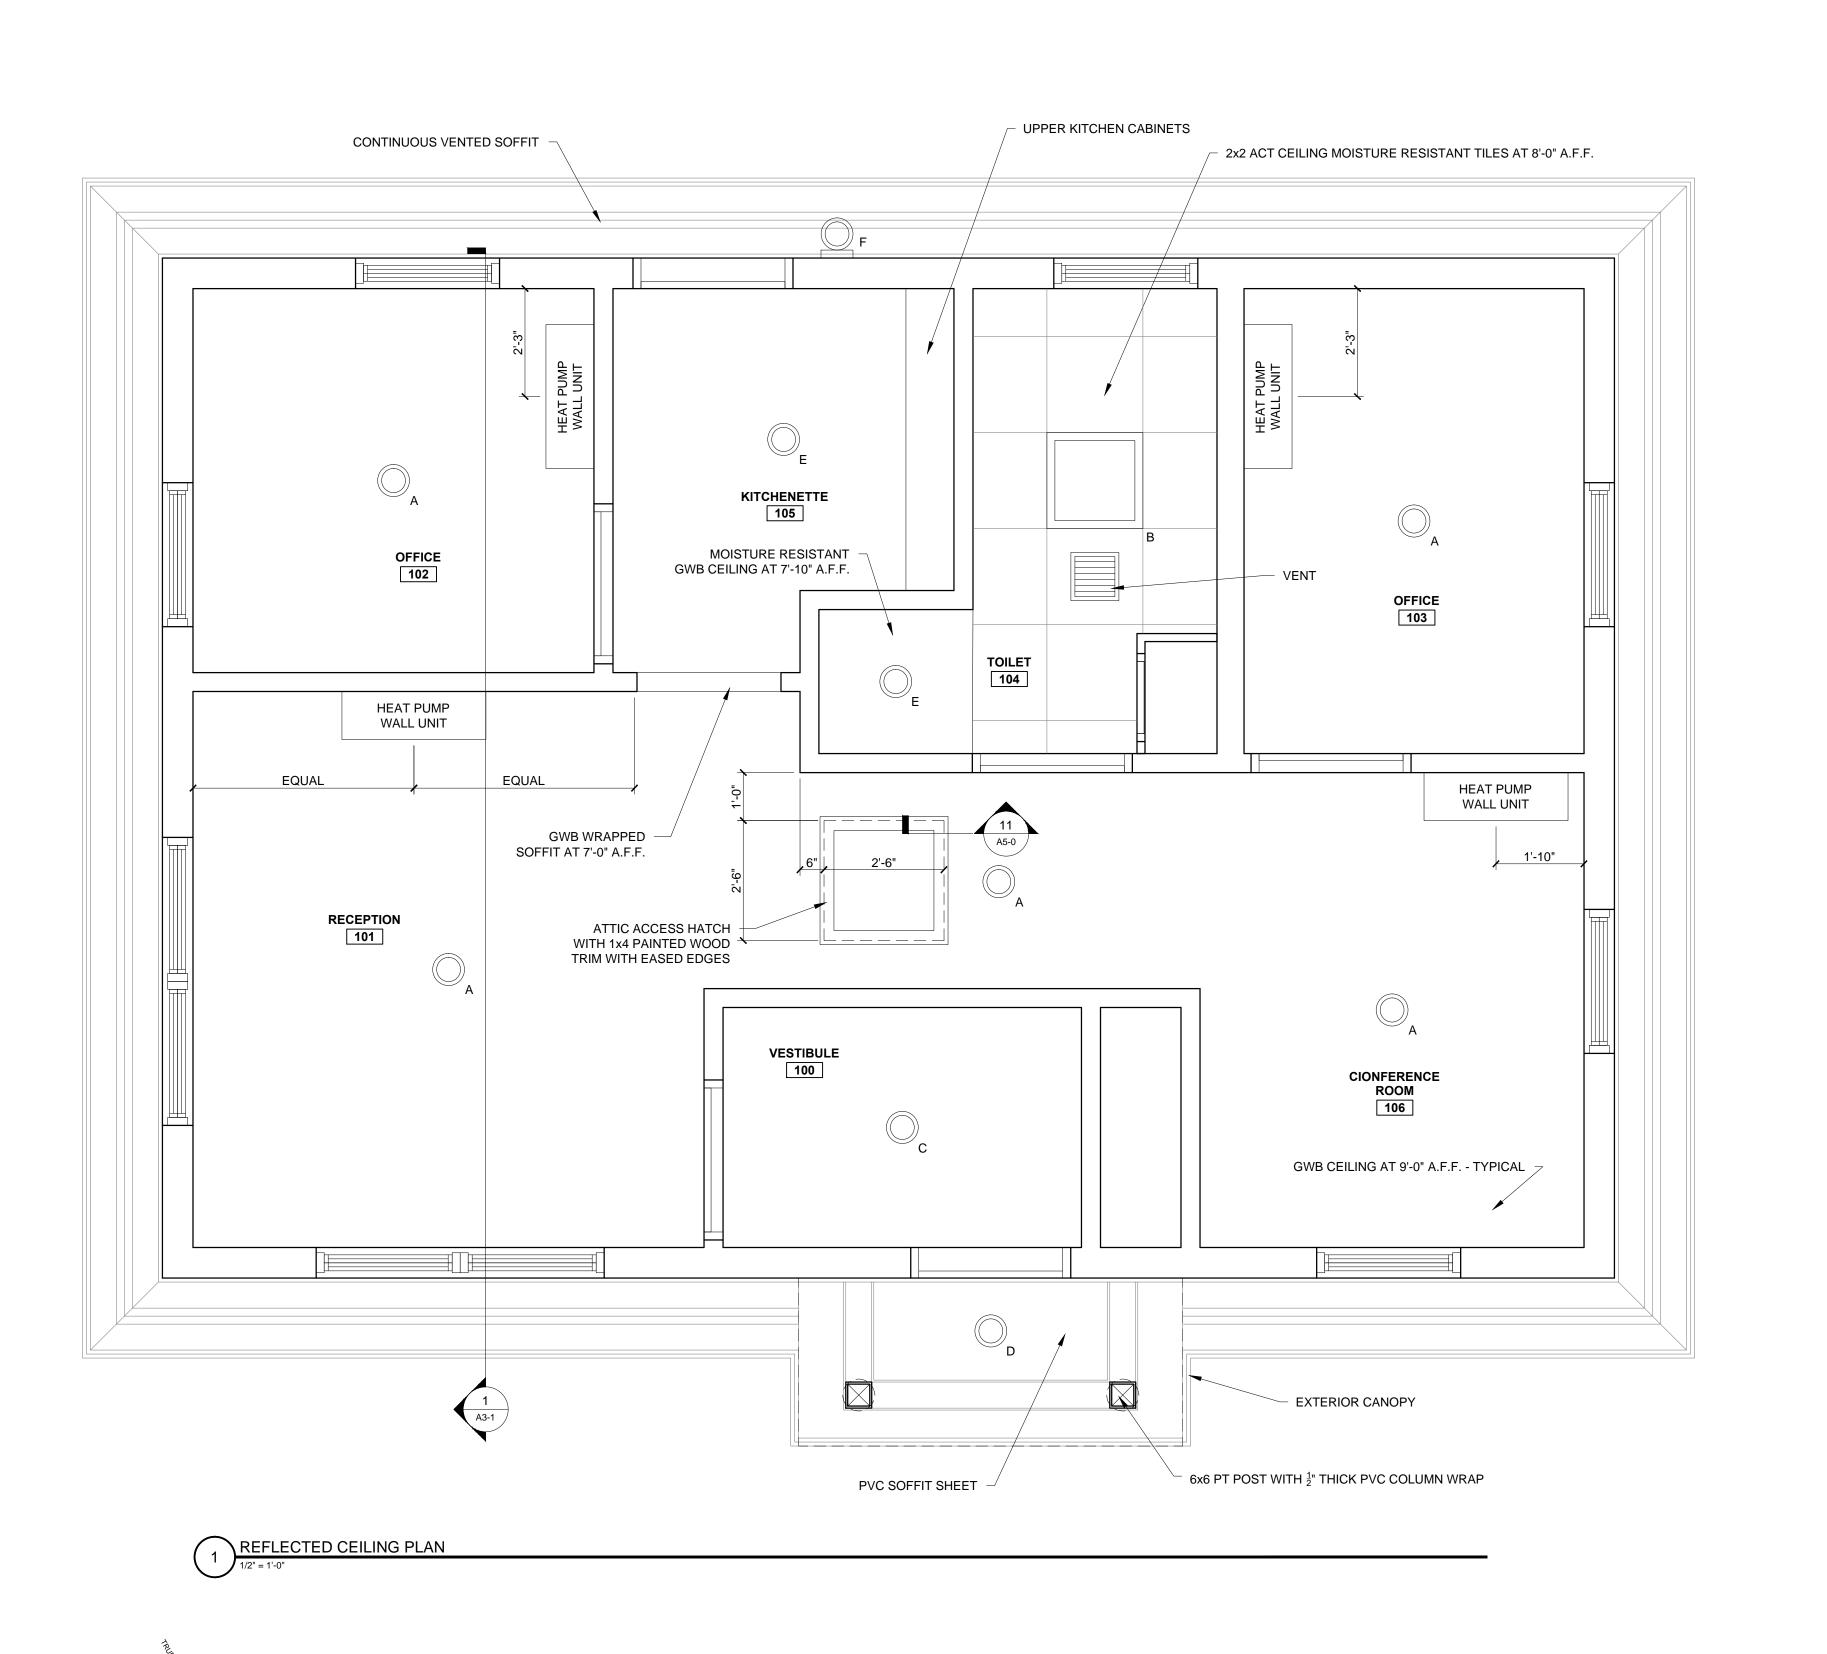

RECESSED LIGHTING 

EMERGENCY

SPEAKER FIRE ALARM (IN CEILING)

12" GRILL 24" GRILL

LIGHTING

DIFUSER SD SMOKE DETECTOR

## RCP NOTES

- 1.) LIGHTS TO BE CENTERED IN SPACE UNLESS NOTED OTHERWISE
- 2.) G.C. TO COORDINATE LOCATIONS OF PLUMBING CLEAN OUTS AND PROVIDE FIRE RATED ACCESS PANELS AT
- 3.) G.C. TO PROVIDE ACCESS PANELS AS REQUIRED FOR ALL ELEMENTS (SPRINKLER, VALVES, ETC) NOT SHOWN ON THIS REFLECTED CEILING PLAN)
- 4.) G.C. TO PROVIDE METAL FRAMING AND BLOCKING REQUIRED FOR ALL ACCESS PANELS AND CONTROL JOINTS

## LIGHT FIXTURE SCHEDULE

| Α |   | SURFACE LED LIGHT              |
|---|---|--------------------------------|
| В |   | 2x2 LED RECESSED FIXTURE       |
| С |   | SURFACE LED LIGHT              |
| D |   | EXTERIOR SURFACE LED LIGHT     |
| Е |   | RECESSED LET WET LIGHT FIXTURE |
| F | 2 | EXTERIOR WALL SCONCE           |