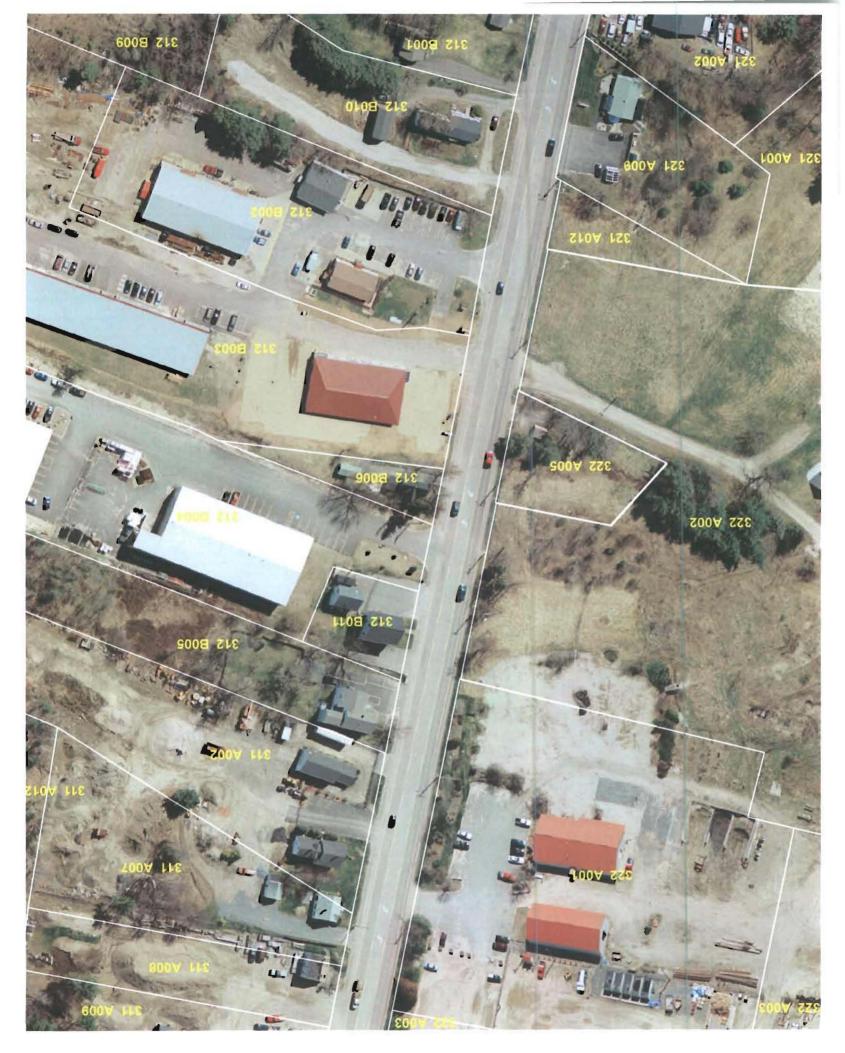

SHED STRIVERSIDE ST SRIVERSIDE ST RIVERSIDE ST BRIZZO BRIZ

- --

| 389 Congress Street.                                                                                                                                                                                                                                                                                            | 04101 Tel: (207) 874-8703                                                                                                            | , Fax:                                                                                                                                                       | (207) 874-371                          | 6 09-0682                                   |                     |            | 312 BO                                               | 06001                 |
|-----------------------------------------------------------------------------------------------------------------------------------------------------------------------------------------------------------------------------------------------------------------------------------------------------------------|--------------------------------------------------------------------------------------------------------------------------------------|--------------------------------------------------------------------------------------------------------------------------------------------------------------|----------------------------------------|---------------------------------------------|---------------------|------------|------------------------------------------------------|-----------------------|
| Location of Construction: Owner Name:                                                                                                                                                                                                                                                                           |                                                                                                                                      | N N N N N N N N N N N N N N N N N N N                                                                                                                        |                                        | Owner Address:                              |                     |            | Phone:                                               |                       |
| 577 RIVERSIDE ST ROPER BEN                                                                                                                                                                                                                                                                                      |                                                                                                                                      | MIMAL                                                                                                                                                        | G                                      | 117 FLORIDA AVE                             |                     |            | 207-252-9470                                         |                       |
| Business Name: Contractor Name                                                                                                                                                                                                                                                                                  |                                                                                                                                      | 5                                                                                                                                                            |                                        | Contractor Address:                         |                     |            | Phone                                                |                       |
|                                                                                                                                                                                                                                                                                                                 | -                                                                                                                                    |                                                                                                                                                              |                                        | Portland                                    |                     |            |                                                      |                       |
| Lessee/Buyer's Name Phone:                                                                                                                                                                                                                                                                                      |                                                                                                                                      |                                                                                                                                                              |                                        | Permit Type: Change of Use Home Occupation  |                     |            |                                                      | Zone:                 |
|                                                                                                                                                                                                                                                                                                                 |                                                                                                                                      |                                                                                                                                                              |                                        |                                             |                     |            |                                                      | IM                    |
| Past Use: Proposed Use:                                                                                                                                                                                                                                                                                         |                                                                                                                                      | 11 0                                                                                                                                                         |                                        | Permit Fee:                                 | E-200 176 (0.75 II) |            | EO District:                                         |                       |
| Single Family Home                                                                                                                                                                                                                                                                                              |                                                                                                                                      | Single Family Home & roofing business - Change of Use from single family home to asingle family home & a roofing business - no construction ( ) 100 separate |                                        | FIRE DEPT: Approved INSP                    |                     | \$0.00     | 0.00 5 INSPECTION: Use Group R3 Type SB TRC ZOD 3    |                       |
|                                                                                                                                                                                                                                                                                                                 |                                                                                                                                      |                                                                                                                                                              |                                        |                                             |                     |            |                                                      |                       |
|                                                                                                                                                                                                                                                                                                                 | famility home                                                                                                                        |                                                                                                                                                              |                                        |                                             |                     |            |                                                      |                       |
|                                                                                                                                                                                                                                                                                                                 | no constructio                                                                                                                       |                                                                                                                                                              |                                        |                                             |                     | 1          |                                                      |                       |
| Proposed Project Description                                                                                                                                                                                                                                                                                    | n:                                                                                                                                   |                                                                                                                                                              |                                        |                                             | 1                   |            | _                                                    | 5 W                   |
| Change of Use from sin                                                                                                                                                                                                                                                                                          | igle family home to a single fa                                                                                                      | amilty h                                                                                                                                                     | ome & a                                | Signature: (Kb                              | 2                   | Signatur   | UII                                                  | 18/09                 |
| rooting business - no co                                                                                                                                                                                                                                                                                        | onstruction ( Ino supera fe                                                                                                          | red )                                                                                                                                                        |                                        | PEDESTRIAN ACTIVITIES DISTRICT (I           |                     |            | P.A.D.)                                              |                       |
|                                                                                                                                                                                                                                                                                                                 |                                                                                                                                      |                                                                                                                                                              |                                        | Action: Appro                               | ved App             | proved w/C | onditions                                            | Denied                |
|                                                                                                                                                                                                                                                                                                                 |                                                                                                                                      |                                                                                                                                                              |                                        | Signature:                                  |                     |            | Date                                                 |                       |
| Permit Taken By:                                                                                                                                                                                                                                                                                                | Date Applied For:                                                                                                                    |                                                                                                                                                              |                                        | Zoning                                      | Approva             | 1          |                                                      |                       |
| lmd                                                                                                                                                                                                                                                                                                             | 06/29/2009                                                                                                                           |                                                                                                                                                              |                                        | ~                                           |                     |            | W B                                                  |                       |
|                                                                                                                                                                                                                                                                                                                 | ition does not preclude the                                                                                                          | Special Zone or Revie                                                                                                                                        |                                        | 100                                         |                     |            | Historic Preservation                                |                       |
| Applicant(s) from meeting applicable State and Federal Rules.  2. Building permits do not include plumbing, septic or electrical work.  3. Building permits are void if work is not started within six (6) months of the date of issuance. False information may invalidate a building permit and stop all work |                                                                                                                                      | Shoreland  Wetland                                                                                                                                           |                                        | ☐ Variance ☐ Miscellaneous                  |                     |            | Not in District or Landmark  Does Not Require Review |                       |
|                                                                                                                                                                                                                                                                                                                 |                                                                                                                                      |                                                                                                                                                              |                                        |                                             |                     | 1          |                                                      |                       |
|                                                                                                                                                                                                                                                                                                                 |                                                                                                                                      | Flood Zone                                                                                                                                                   |                                        | Conditi                                     | Conditional Use     |            | Requires Review                                      |                       |
|                                                                                                                                                                                                                                                                                                                 |                                                                                                                                      | Subdivision  Site Plan  Maj Minor MM  OK Myodhor                                                                                                             |                                        | [] Interpre                                 | [ Interpretation    |            | Approved                                             |                       |
|                                                                                                                                                                                                                                                                                                                 |                                                                                                                                      |                                                                                                                                                              |                                        |                                             |                     | I          | Approved w/Canditions  Denied                        |                       |
|                                                                                                                                                                                                                                                                                                                 |                                                                                                                                      |                                                                                                                                                              |                                        |                                             |                     | 1          |                                                      |                       |
|                                                                                                                                                                                                                                                                                                                 |                                                                                                                                      |                                                                                                                                                              |                                        |                                             |                     |            |                                                      |                       |
|                                                                                                                                                                                                                                                                                                                 |                                                                                                                                      | Date 7/2/01 AM                                                                                                                                               |                                        |                                             | Date:               |            | Date:                                                |                       |
|                                                                                                                                                                                                                                                                                                                 |                                                                                                                                      |                                                                                                                                                              | CERTIFICATIO                           |                                             |                     | JUL 1      | 7 2009                                               |                       |
| I have been authorized b<br>jurisdiction. In addition                                                                                                                                                                                                                                                           | the owner of record of the na<br>y the owner to make this appl<br>, if a permit for work describe<br>o enter all areas covered by st | ication a<br>d in the                                                                                                                                        | as his authorized<br>application is is | l agent and I agree<br>sued, I certify that | be code of          | to all an  | dicable laws                                         | of this<br>esentative |
| SIGNATURE OF APPLICAN                                                                                                                                                                                                                                                                                           | ۸ <u>۱.</u>                                                                                                                          |                                                                                                                                                              | ADDRESS                                | <u> </u>                                    | DATE                |            | PHO                                                  | NE                    |
|                                                                                                                                                                                                                                                                                                                 |                                                                                                                                      |                                                                                                                                                              |                                        |                                             |                     |            |                                                      |                       |