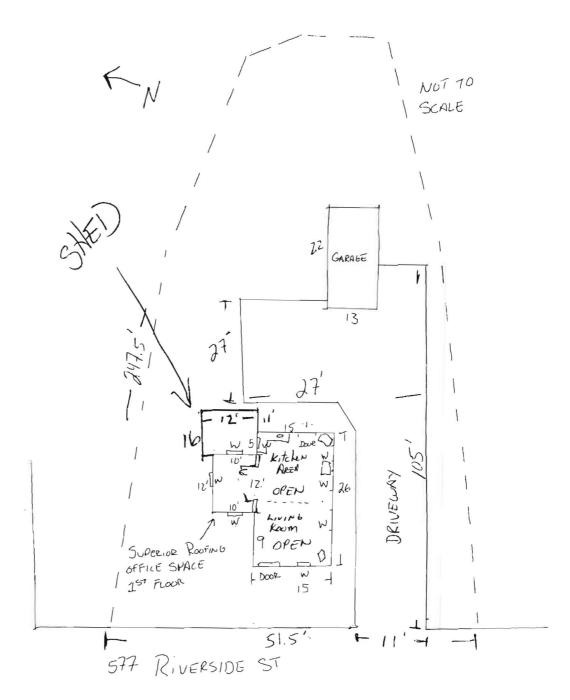

The request for an administrative authorization for a 192 sq. ft. shed at 577 Riverside Street was granted on 8-5-11 by Barbara Barhydt with the conditions:

- 1. The front yard shall be loamed and seeded with grass in order to restore the front yard and prevent soil erosion.
- 2. No vehicle parking is allowed in the front yard.
- 3. No increase in impervious surface, such as paving or gravel, or building additions shall be allowed unless a separate site plan application is submitted for review by the City. The dimensional requirements of the I-M zone include a maximum impervious surface ratio, a minimum pavement setback from side and rear lines, building setback and height requirements and other provisions.

SHED STRIVERSIDE ST SRIVERSIDE ST RIVERSIDE ST BRIZZO BRIZ

- --

| 389 Congress Street.                                                                                                                                                                                                                                                                                            | 04101 Tel: (207) 874-8703                                                                                                            | , Fax:                                                                                                                                                       | (207) 874-371                          | 6 09-0682                                   |                     |            | 312 BO                                               | 06001                 |
|-----------------------------------------------------------------------------------------------------------------------------------------------------------------------------------------------------------------------------------------------------------------------------------------------------------------|--------------------------------------------------------------------------------------------------------------------------------------|--------------------------------------------------------------------------------------------------------------------------------------------------------------|----------------------------------------|---------------------------------------------|---------------------|------------|------------------------------------------------------|-----------------------|
| Location of Construction: Owner Name:                                                                                                                                                                                                                                                                           |                                                                                                                                      | N N N N N N N N N N N N N N N N N N N                                                                                                                        |                                        | Owner Address:                              |                     |            | Phone:                                               |                       |
| 577 RIVERSIDE ST ROPER BEN                                                                                                                                                                                                                                                                                      |                                                                                                                                      | MIMAL                                                                                                                                                        | G                                      | 117 FLORIDA AVE                             |                     |            | 207-252-9470                                         |                       |
| Business Name: Contractor Name                                                                                                                                                                                                                                                                                  |                                                                                                                                      | 5                                                                                                                                                            |                                        | Contractor Address:                         |                     |            | Phone                                                |                       |
|                                                                                                                                                                                                                                                                                                                 | -                                                                                                                                    |                                                                                                                                                              |                                        | Portland                                    |                     |            |                                                      |                       |
| Lessee/Buyer's Name Phone:                                                                                                                                                                                                                                                                                      |                                                                                                                                      |                                                                                                                                                              |                                        | Permit Type: Change of Use Home Occupation  |                     |            |                                                      | Zone:                 |
|                                                                                                                                                                                                                                                                                                                 |                                                                                                                                      |                                                                                                                                                              |                                        |                                             |                     |            |                                                      | IM                    |
| Past Use: Proposed Use:                                                                                                                                                                                                                                                                                         |                                                                                                                                      | 11 0                                                                                                                                                         |                                        | Permit Fee:                                 | E-200 176 (0.75 II) |            | EO District:                                         |                       |
| Single Family Home                                                                                                                                                                                                                                                                                              |                                                                                                                                      | Single Family Home & roofing business - Change of Use from single family home to asingle family home & a roofing business - no construction ( ) 100 separate |                                        | FIRE DEPT: Approved INSP                    |                     | \$0.00     | 0.00 5 INSPECTION: Use Group R3 Type SB TRC ZOD 3    |                       |
|                                                                                                                                                                                                                                                                                                                 |                                                                                                                                      |                                                                                                                                                              |                                        |                                             |                     |            |                                                      |                       |
|                                                                                                                                                                                                                                                                                                                 | famility home                                                                                                                        |                                                                                                                                                              |                                        |                                             |                     |            |                                                      |                       |
|                                                                                                                                                                                                                                                                                                                 | no constructio                                                                                                                       |                                                                                                                                                              |                                        |                                             |                     | 1          |                                                      |                       |
| Proposed Project Description                                                                                                                                                                                                                                                                                    | n:                                                                                                                                   |                                                                                                                                                              |                                        |                                             | 1                   |            | _                                                    | 5 W                   |
| Change of Use from sin                                                                                                                                                                                                                                                                                          | igle family home to a single fa                                                                                                      | amilty h                                                                                                                                                     | ome & a                                | Signature: (Kb                              | 2                   | Signatur   | UII                                                  | 18/09                 |
| rooting business - no co                                                                                                                                                                                                                                                                                        | onstruction ( Ino supera fe                                                                                                          | red )                                                                                                                                                        |                                        | PEDESTRIAN ACTIVITIES DISTRICT (I           |                     |            | P.A.D.)                                              |                       |
|                                                                                                                                                                                                                                                                                                                 |                                                                                                                                      |                                                                                                                                                              |                                        | Action: Appro                               | ved App             | proved w/C | onditions                                            | Denied                |
|                                                                                                                                                                                                                                                                                                                 |                                                                                                                                      |                                                                                                                                                              |                                        | Signature:                                  |                     |            | Date                                                 |                       |
| Permit Taken By:                                                                                                                                                                                                                                                                                                | Date Applied For:                                                                                                                    |                                                                                                                                                              |                                        | Zoning                                      | Approva             | 1          |                                                      |                       |
| lmd                                                                                                                                                                                                                                                                                                             | 06/29/2009                                                                                                                           |                                                                                                                                                              |                                        | ~                                           |                     |            | W B                                                  |                       |
|                                                                                                                                                                                                                                                                                                                 | ition does not preclude the                                                                                                          | Special Zone or Revie                                                                                                                                        |                                        | 100                                         |                     |            | Historic Preservation                                |                       |
| Applicant(s) from meeting applicable State and Federal Rules.  2. Building permits do not include plumbing, septic or electrical work.  3. Building permits are void if work is not started within six (6) months of the date of issuance. False information may invalidate a building permit and stop all work |                                                                                                                                      | Shoreland  Wetland                                                                                                                                           |                                        | ☐ Variance ☐ Miscellaneous                  |                     |            | Not in District or Landmark  Does Not Require Review |                       |
|                                                                                                                                                                                                                                                                                                                 |                                                                                                                                      |                                                                                                                                                              |                                        |                                             |                     | 1          |                                                      |                       |
|                                                                                                                                                                                                                                                                                                                 |                                                                                                                                      | Flood Zone                                                                                                                                                   |                                        | Conditi                                     | Conditional Use     |            | Requires Review                                      |                       |
|                                                                                                                                                                                                                                                                                                                 |                                                                                                                                      | Subdivision  Site Plan  Maj Minor MM  OK Myodhor                                                                                                             |                                        | [] Interpre                                 | [ Interpretation    |            | Approved                                             |                       |
|                                                                                                                                                                                                                                                                                                                 |                                                                                                                                      |                                                                                                                                                              |                                        |                                             |                     | I          | Approved w/Canditions  Denied                        |                       |
|                                                                                                                                                                                                                                                                                                                 |                                                                                                                                      |                                                                                                                                                              |                                        |                                             |                     | 1          |                                                      |                       |
|                                                                                                                                                                                                                                                                                                                 |                                                                                                                                      |                                                                                                                                                              |                                        |                                             |                     |            |                                                      |                       |
|                                                                                                                                                                                                                                                                                                                 |                                                                                                                                      | Date 7/2/01 AM                                                                                                                                               |                                        |                                             | Date:               |            | Date:                                                |                       |
|                                                                                                                                                                                                                                                                                                                 |                                                                                                                                      |                                                                                                                                                              | CERTIFICATIO                           |                                             |                     | JUL 1      | 7 2009                                               |                       |
| I have been authorized b<br>jurisdiction. In addition                                                                                                                                                                                                                                                           | the owner of record of the na<br>y the owner to make this appl<br>, if a permit for work describe<br>o enter all areas covered by st | ication a<br>d in the                                                                                                                                        | as his authorized<br>application is is | l agent and I agree<br>sued, I certify that | be code of          | to all an  | dicable laws                                         | of this<br>esentative |
| SIGNATURE OF APPLICAN                                                                                                                                                                                                                                                                                           | ۸ <u>۱.</u>                                                                                                                          |                                                                                                                                                              | ADDRESS                                | <u> </u>                                    | DATE                |            | PHO                                                  | NE                    |
|                                                                                                                                                                                                                                                                                                                 |                                                                                                                                      |                                                                                                                                                              |                                        |                                             |                     |            |                                                      |                       |