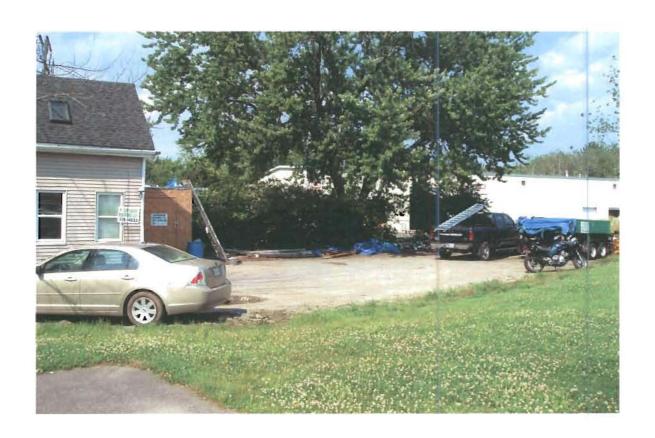

The request for an administrative authorization for a 192 sq. ft. shed at 577 Riverside Street was granted on 8-5-11 by Barbara Barhydt with the conditions:

- 1. The front yard shall be loamed and seeded with grass in order to restore the front yard and prevent soil erosion.
- 2. No vehicle parking is allowed in the front yard.
- 3. No increase in impervious surface, such as paving or gravel, or building additions shall be allowed unless a separate site plan application is submitted for review by the City. The dimensional requirements of the I-M zone include a maximum impervious surface ratio, a minimum pavement setback from side and rear lines, building setback and height requirements and other provisions.