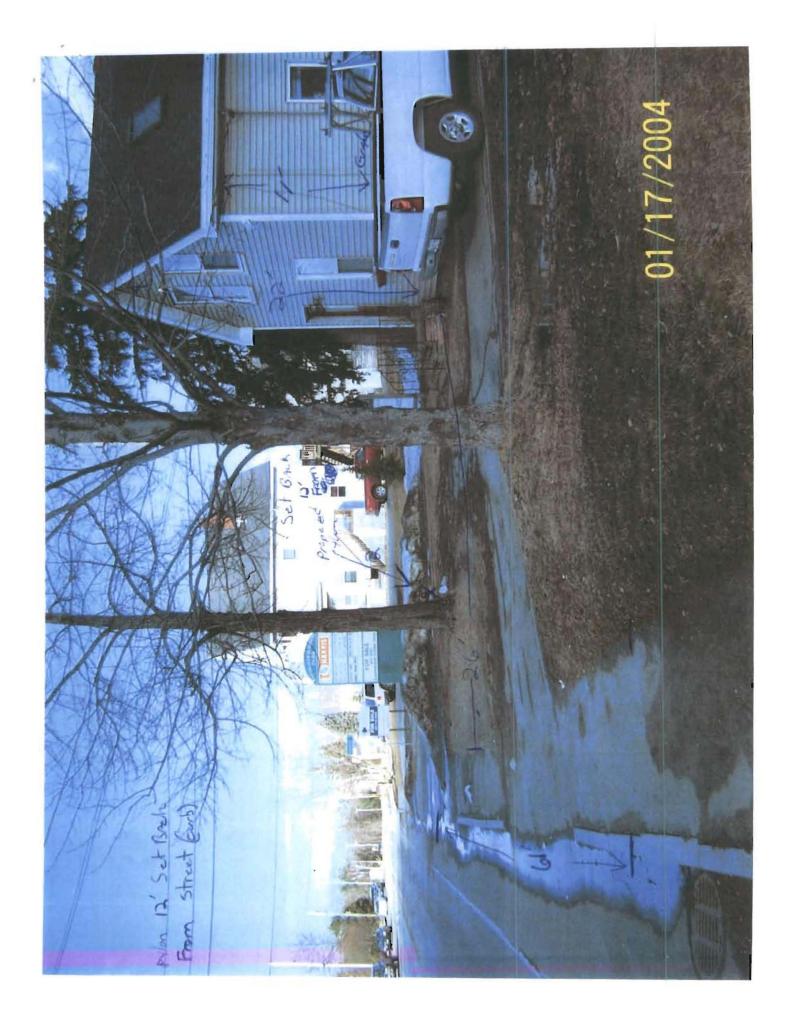

The request for an administrative authorization for a 192 sq. ft. shed at 577 Riverside Street was granted on 8-5-11 by Barbara Barhydt with the conditions:

- 1. The front yard shall be loamed and seeded with grass in order to restore the front yard and prevent soil erosion.
- 2. No vehicle parking is allowed in the front yard.
- 3. No increase in impervious surface, such as paving or gravel, or building additions shall be allowed unless a separate site plan application is submitted for review by the City. The dimensional requirements of the I-M zone include a maximum impervious surface ratio, a minimum pavement setback from side and rear lines, building setback and height requirements and other provisions.