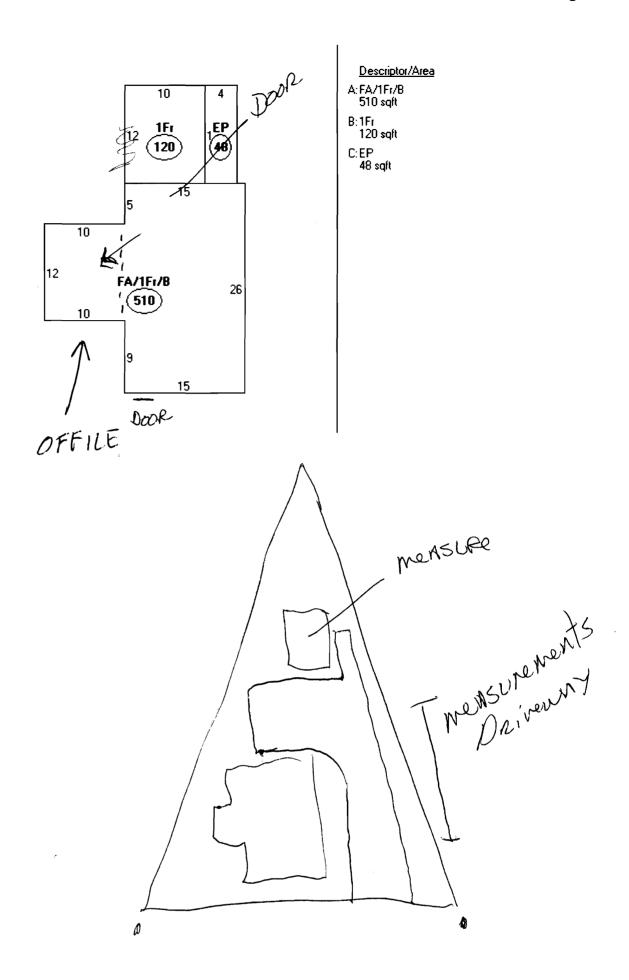

## General Building Permit Application

property within the City, payment arrangements must be made before permits of any kind are accepted.

| Location/Address of Construction: 577 (                                                                                                                                                         | liverside               | <del>-</del> 57                                                |        | -                      |
|-------------------------------------------------------------------------------------------------------------------------------------------------------------------------------------------------|-------------------------|----------------------------------------------------------------|--------|------------------------|
| Total Square Footage of Proposed Structure/A                                                                                                                                                    |                         | Square Footage of Lot                                          |        | Number of Stories      |
| Tax Assessor's Chart, Block & Lot Chart# 31 Z Block# B Lot# 6                                                                                                                                   | Name Ber<br>Address 1.7 | NUST be owner) Lessee or BI ROPER FLORIDA AVE Zip PURTLAND, ME | iyer*  | Telephone:<br>252,9470 |
| Lessee/DBA (If Applicable)                                                                                                                                                                      | Owner (if dif<br>Name   | ferent from Applicant)                                         |        | ost Of<br>ork: \$      |
| 29 2000                                                                                                                                                                                         | Address                 |                                                                | Co     | of O Fee: \$           |
| 711 50 5009                                                                                                                                                                                     | City, State &           | Zip                                                            | То     | tal Fee: \$            |
| Current legal use (i.e. single family)  If vacant, what was the previous use?  Proposed Specific use:  Is property part of a subdivision?  Project description:  CHANGE CURRENT  ALRENDY BUILT. | If 20NE T               | yes, please name                                               | busi   | NESS IN SPACE          |
| Contractor's name:                                                                                                                                                                              |                         |                                                                |        |                        |
| Address:                                                                                                                                                                                        |                         |                                                                |        |                        |
| City, State & Zip                                                                                                                                                                               |                         |                                                                | Teleph | none:                  |
| Who should we contact when the permit is read                                                                                                                                                   | y:                      |                                                                | Teleph | one:                   |
| Mailing address:                                                                                                                                                                                |                         |                                                                |        |                        |
| Please submit all of the information of do so will result in the                                                                                                                                |                         |                                                                |        | Failure to             |