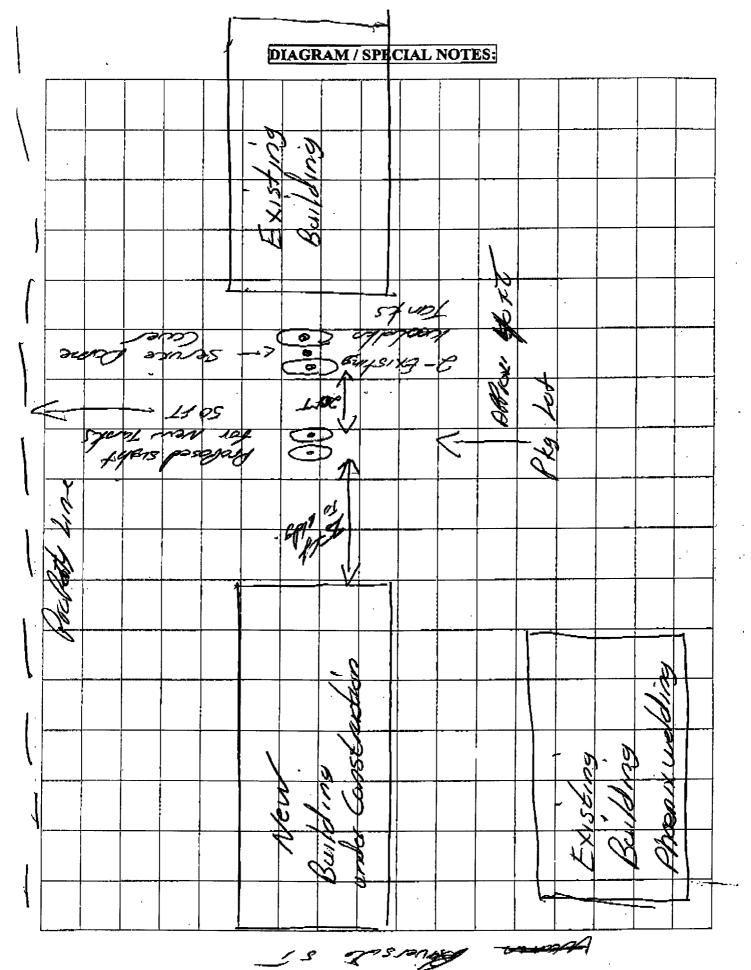

## Comments:

5/4/2006-mjn: plot plan not clear, returned to Donna Martin to contact applicant.

5/9/2006-mjn: Received plan, left m,essage with Steve T. Regarding proximity to vehicular traffic and the need for bollard protection.

Comments:

Steve here is an Example of An Acceptable Plot Plan. There is also khe Copy of what you Submitted to LIS, Please Notice khat there is no distant Shown to parking let, A Circles Showr only 3 kank Accounted for Large Square? what is it? Looks like you've Marked 25' between Buildings? But what is 75 Shown Near New Yorks.