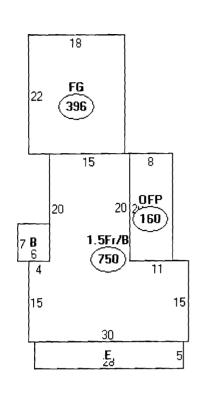

Southeast corner of property SHEET 321-40074 DEPT. OF BUILDING INSPECTION CITY OF PORTLAND, ME APR 2 4 2007 RECEIVED lot to sacale. MAX, IMPERNOUS 75% (30,055 SF) PARKING REOD: /1 SPACE/400 S.F. APR. 24 '07 (WED) 14:19