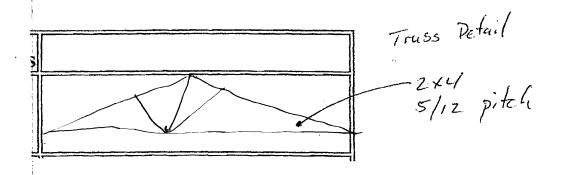

á

p.2

For: 14x28 Shed 525 Riverside St. Portland, ME 04103

May 7/6"

(of 1'6"

9'0

5/12 pitch

APR. 23 '07 (TUE) 08:38