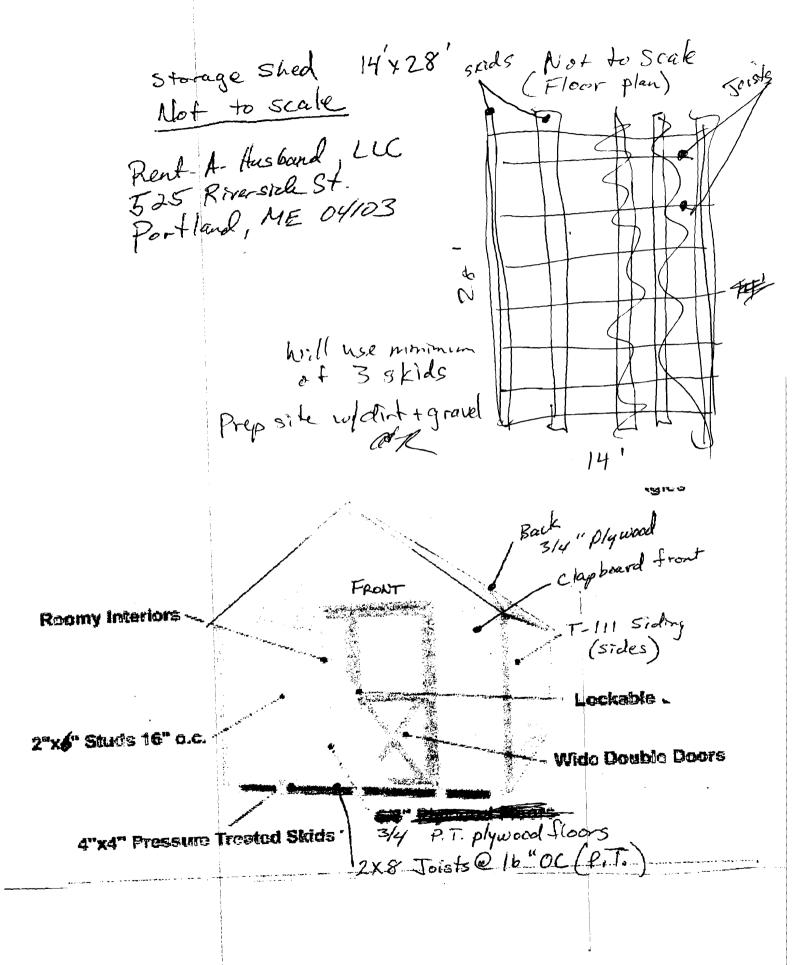

| Location/Address of Construction: 52                                                                                                                                                                              | 5 Riversia          | de 54., 1            | Pertlen        | d                                                |                                                                   |
|-------------------------------------------------------------------------------------------------------------------------------------------------------------------------------------------------------------------|---------------------|----------------------|----------------|--------------------------------------------------|-------------------------------------------------------------------|
| Total Square Footage of Proposed Structure                                                                                                                                                                        |                     | Square Footage       | e of Lot       |                                                  |                                                                   |
| 392                                                                                                                                                                                                               |                     | $\sim$ 43,           | 000            |                                                  | _                                                                 |
| Tax Assessor's Chart, Block & Lot                                                                                                                                                                                 | Owner:              |                      | 1              |                                                  | Telephone:                                                        |
| Chart# Block# Lot#                                                                                                                                                                                                | Kent-A-             | -Husband,            | LLC-           |                                                  | 879-7400                                                          |
| 312 A CO2                                                                                                                                                                                                         |                     |                      |                |                                                  |                                                                   |
| Lessee/Buyer's Name (If Applicable)                                                                                                                                                                               | Applicant na        | me, address & to     | elephone:      |                                                  | st Of<br>ork: \$ \(\begin{align*} \begin{align*} 200 \end{align*} |
|                                                                                                                                                                                                                   | KOIR L              | larren Ko            | ant-A-Hu       | Skur ()                                          | ork: \$                                                           |
|                                                                                                                                                                                                                   | 525 RIVE            | rside St             |                | Fe                                               | ee: \$ <del>40</del> ,                                            |
|                                                                                                                                                                                                                   | Portland            | P, ME B              | 4103           |                                                  | 60 P                                                              |
| Current legal use (i.e. single family)                                                                                                                                                                            | ONTA                | / 87                 | 19-746         | 8) CC                                            | of O Fee: \$                                                      |
| If vacant, what was the previous use?                                                                                                                                                                             |                     |                      |                |                                                  |                                                                   |
| Proposed Specific use: Storage                                                                                                                                                                                    |                     |                      |                |                                                  |                                                                   |
| Is property part of a subdivision?                                                                                                                                                                                | If                  | yes, please name     | e              |                                                  |                                                                   |
| Project description: Storage Shed,                                                                                                                                                                                | on skids            | i 14x78              | 7              |                                                  |                                                                   |
| ,                                                                                                                                                                                                                 |                     |                      |                | DEP                                              | T. OF BUILDING HISSEOTIC<br>CITY OF LOPHLAND, ME                  |
|                                                                                                                                                                                                                   |                     |                      |                |                                                  | Company of the Act, Par                                           |
| Contractor's name, address & telephone:                                                                                                                                                                           |                     |                      |                | <del>                                     </del> | APR 2 0 2007                                                      |
|                                                                                                                                                                                                                   | 116                 | 0.01                 |                | 1 1                                              | 70.10 2 0 7 107                                                   |
| Who should we contact when the permit is read Mailing address: Rent-A Hus hund LIC 5-25 Rivus ide St.                                                                                                             | Dhana P             | 79-7400              |                | -                                                | DEOENTED                                                          |
| 5-15 RIVINGILE St.                                                                                                                                                                                                | Thone 7             | 1-1-100              |                |                                                  | RECEIVED                                                          |
| Portland, ME 04/05                                                                                                                                                                                                |                     |                      |                |                                                  |                                                                   |
|                                                                                                                                                                                                                   |                     |                      |                |                                                  |                                                                   |
| Please submit all of the information out                                                                                                                                                                          |                     |                      | pplication     | n Chec                                           | cklist.                                                           |
| Failure to do so will result in the automa                                                                                                                                                                        | atic denial of      | your permit.         |                |                                                  |                                                                   |
| In order to be sure the City fully understands the ful                                                                                                                                                            | l scope of the pro  | oject, the Plannin   | g and Devel    | opment                                           | Department may                                                    |
| request additional information prior to the issuance of a permit. For further information or to download copies of this form and                                                                                  |                     |                      |                |                                                  |                                                                   |
| other applications visit the Inspections Division on-line at <a href="https://www.portlandmaine.gov">www.portlandmaine.gov</a> , or stop by the Inspections Division office, room 315 City Hall or call 874-8703. |                     |                      |                |                                                  |                                                                   |
|                                                                                                                                                                                                                   |                     |                      |                |                                                  |                                                                   |
| I hereby certify that I am the Owner of record of the name                                                                                                                                                        | ed property, or tha | t the owner of reco  | rd authorizes  | the prop                                         | osed work and that I have                                         |
| been authorized by the owner to make this application as h<br>In addition, if a permit for work described in this application                                                                                     | nis/her authorized  | agent. I agree to co | onform to all: | applicable                                       | e laws of this jurisdiction.                                      |
| authority to enter all areas covered by this permit at any re-                                                                                                                                                    | asonable hour to e  | nforce the provision | ns of the code | es applica                                       | ble to this permit.                                               |
|                                                                                                                                                                                                                   |                     |                      |                |                                                  |                                                                   |
| Signature of applicant:                                                                                                                                                                                           |                     |                      | Date: 4        | 1-20                                             | 2-07                                                              |
| This is not a permit; you may r                                                                                                                                                                                   | ot commence         | ANY work un          | til the per    | mit is i                                         | ssued                                                             |