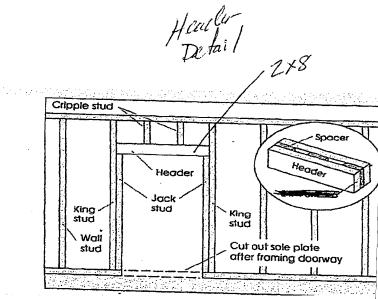

• FACSIMILE (207) 874-8716 • TTY (207) 874-8936

(207) 879-1532 New Teach Kaile R. Warren, Jr. Rent A. Husbard, LLC Apr 24 07 02:17p 525 Riverside Street Perfland, IME 04103 Location of proposed storage shed: 10' from heighton St.

Location of proposed storage shed: 12' from property line in

Location of proposed storage shed: 12' from property line in

Location of proposed storage shed: 12' from property line in

Location of proposed storage shed: 10' from heighton St.

Southeast corner of property SHEET 321-40074 DEPT. OF BUILDING INSPECTION CITY OF PORTLAND, ME APR 2 4 2007 RECEIVED lot to sacale. MAX, IMPERNOUS 75% (30,055 SF) PARKING REOD: /1 SPACE/400 S.F. APR. 24 '07 (WED) 14:19

á



p.2

For: 14x28 Shed 525 Riverside St. Portland, ME 04103



May 7/6"

(of 1'6"

9'0

5/12 pitch



APR. 23 '07 (TUE) 08:38

COMMUNICATION No. 56

PAGE. 2





| C TX                                      | APPLICATION FOR EXEMPT