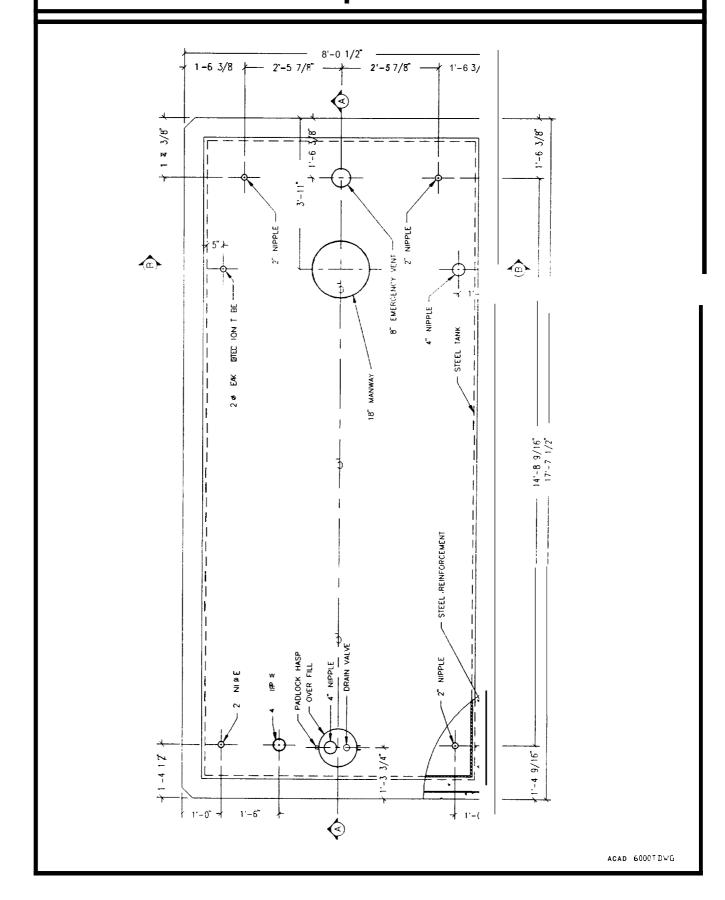

|
| The Type of License of Installer:  Master Plumber # 70 BE ANNIW SUCED  Solid Fuel # 1                                                        | Number of Tanks  Distance from Tank to Center of Flame feet.  Cost of Work: \$  Permit Fee: \$ |
| Approved           Fire:                                                                                                                     | Approved with Conditions  ☐ See attached letter or requirement                                 |
| Signature of Installer White - Inspection Yellow - File Pin                                                                                  | Inspector's Signature Date Approved  Onk - Applicant's Gold - Assessor's Copy                  |

### CONVAULT NORTHEAST, INC.

#### 6000 GALLON

PLAN



### CONVAULT NORTHEAST, INCI

# 6000 GALLON CROSS-SECTION