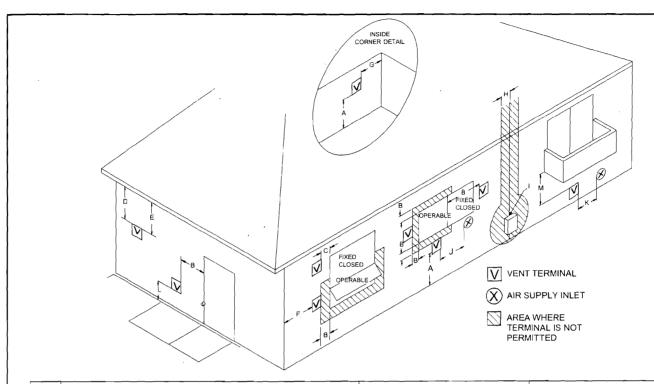

### **VENT TERMINATION CLEARANCES**

| REF | DESCRIPTION                                                                                                | U.S. Installations                                                                                                                                                | Canadian Installations                                                                                                                    |
|-----|------------------------------------------------------------------------------------------------------------|-------------------------------------------------------------------------------------------------------------------------------------------------------------------|-------------------------------------------------------------------------------------------------------------------------------------------|
| Α   | Clearance above grade, veranda, porch, deck, or balcony                                                    | 1 foot                                                                                                                                                            | 1 foot                                                                                                                                    |
| В   | Clearance to window or door that may be opened                                                             | ** 6 inches for appliances ≤ 10,000<br>Btuh, 9 inches for appliances ><br>10,000 Btuh and ≤50,000 Btuh, 12<br>inches for appliances > 50,000 Btuh                 | 6 inches for appliances ≤ 10,000 Btuh, 12 inches for appliances > 10,000 Btuh and ≤ 100,000 Btuh, 36 inches for appliances > 100,000 Btuh |
| С   | Clearance to permanently closed window                                                                     | *                                                                                                                                                                 | *                                                                                                                                         |
| D   | Vertical clearance to ventilated to soffit, eaves, or overhang                                             | *                                                                                                                                                                 | *                                                                                                                                         |
| E   | Clearance to unventilated soffit , eaves, or overhang                                                      | *                                                                                                                                                                 | *                                                                                                                                         |
| F   | Clearance to outside corner                                                                                | *                                                                                                                                                                 | *                                                                                                                                         |
| G   | Clearance to inside corner                                                                                 | *                                                                                                                                                                 | *                                                                                                                                         |
| Н   | Clearance to each side of center line extended above meter/regulator assembly                              | •                                                                                                                                                                 | 3 feet within a height 15 feet above the meter/regulator assembly                                                                         |
| Ī   | Clearance to service regulator vent outlet                                                                 | *                                                                                                                                                                 | 3 feet                                                                                                                                    |
| J   | Clearance to nonmechanical air supply inlet to building or the combustion air inlet to any other appliance | ** 6 inches for appliances \le 10,000 Btuh, 9 inches for appliances \rightarrow 10,000 Btuh and \le 50,000 Btuh, 12 inches for appliances \rightarrow 50,000 Btuh | 6 inches for appliances ≤ 10,000 Btuh, 12 inches for appliances > 10,000 Btuh and ≤ 100,000 Btuh, 36 inches for appliances > 100,000 Btuh |
| К   | Clearance to a forced air inlet into a building                                                            | 3 feet above if within 10 feet horizontally                                                                                                                       | 6 feet                                                                                                                                    |
| L   | Clearance above paved sidewalk or paved driveway located on public property                                | *                                                                                                                                                                 | † 7 feet                                                                                                                                  |
| М   | Clearance under deck, veranda, porch, or balcony (open on 3 sides)                                         | *                                                                                                                                                                 | ‡ 1 foot                                                                                                                                  |

<sup>\*</sup> For clearances not specified in ANSI Z223.1 / NFPA 54 or CAN/CGA-B149, use clearances in accordance with local installation codes and the

requirement of the gas supplier.

† A vent shall not terminate directly above a sidewalk or paved driveway that is located between two single family dwellings and serves both dwellings.

<sup>‡</sup> Permanent only if veranda, porch, deck, or balcony is fully open on a minimum of two sides beneath the floor.

\*\* 4 feet for units other than Direct-Vent Appliance.