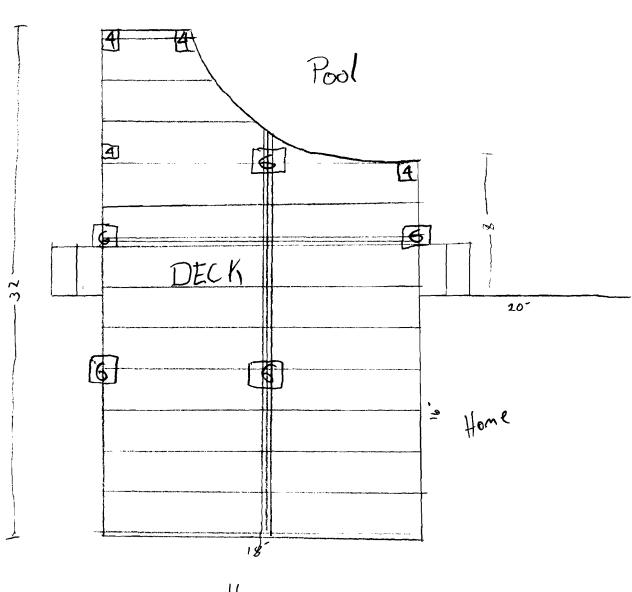

158vare = 4 feet

#### 54 Farnham Deck

#### Foundation

- 1. 8 in filled Soni-tubes
- 2. 4 ft below grade
- 3. Simpson anchoring hardware
- 4. 10 ft spacing (see diagram)

#### Framing

- 1. 6x6 and 4x4 posts
- 2. 2x8 ledger to house
- 3. 4 ½ in lag bolts 16 in spacing
- 4. 2x8 joists 16 in on center 10 foot spans
- 5. Simpson joist hangers

#### Guardrails

- 1. 34in 36 in high guard and hand rails
- 2. Less than 4 in spacing of the balusters

#### **Stairs**

- 1. 12 in depth
- 2. Less than 8 1/2 in riser height
- 3. ½ in nosing
- 4. 3 ft width of the stairs

POOL 27 dia X 52 in High Name o Pool maleatof Steel 8° Top Seat Sitting on Sand Contact Steve at 854-0508 For further Deluits if Macour