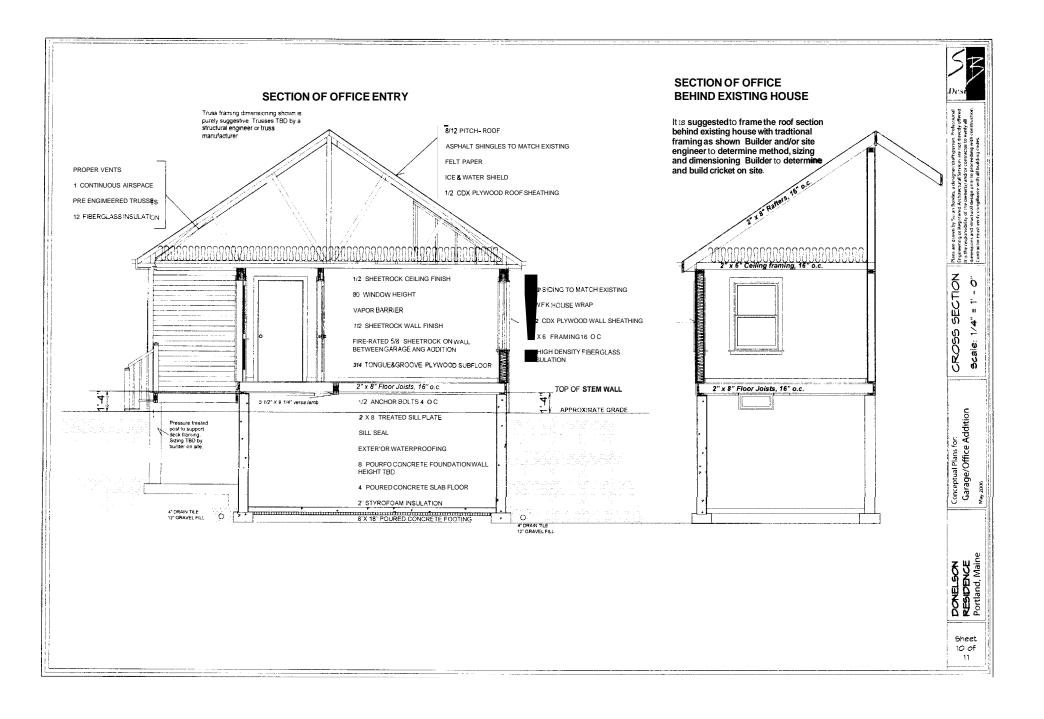

#### THIS IS NOT A BOUNDARY SURVEY

| City                                                                                                                                                                                                                                                                                                                                                                                                                                                                                                                                                                                                                                                                                                                                                                                                                                                                 | City of Portland, Maine - Building or Use Permit                                                                                                                                                                                                                                                                                                                                                                                                                                                    |                            |              |                        | Permit No:                                      | Date Applied For:     | CBL:                              |
|----------------------------------------------------------------------------------------------------------------------------------------------------------------------------------------------------------------------------------------------------------------------------------------------------------------------------------------------------------------------------------------------------------------------------------------------------------------------------------------------------------------------------------------------------------------------------------------------------------------------------------------------------------------------------------------------------------------------------------------------------------------------------------------------------------------------------------------------------------------------|-----------------------------------------------------------------------------------------------------------------------------------------------------------------------------------------------------------------------------------------------------------------------------------------------------------------------------------------------------------------------------------------------------------------------------------------------------------------------------------------------------|----------------------------|--------------|------------------------|-------------------------------------------------|-----------------------|-----------------------------------|
| •                                                                                                                                                                                                                                                                                                                                                                                                                                                                                                                                                                                                                                                                                                                                                                                                                                                                    | Congress Street, 04101 Tel: (2                                                                                                                                                                                                                                                                                                                                                                                                                                                                      | U                          |              | 4-871                  | 6 06-0826                                       | 06/02/2006            | 310 B008001                       |
| Loca                                                                                                                                                                                                                                                                                                                                                                                                                                                                                                                                                                                                                                                                                                                                                                                                                                                                 | tion of Construction:                                                                                                                                                                                                                                                                                                                                                                                                                                                                               | Owner Name:                |              |                        | Owner Address:                                  |                       | Phone:                            |
| 92 E                                                                                                                                                                                                                                                                                                                                                                                                                                                                                                                                                                                                                                                                                                                                                                                                                                                                 | EUCLID AVE                                                                                                                                                                                                                                                                                                                                                                                                                                                                                          | DONELSON SALLY M           |              |                        | 92 EUCLID AVE                                   |                       |                                   |
| Busii                                                                                                                                                                                                                                                                                                                                                                                                                                                                                                                                                                                                                                                                                                                                                                                                                                                                | ness Name:                                                                                                                                                                                                                                                                                                                                                                                                                                                                                          | Contractor Name:           |              |                        | Contractor Address:                             |                       | Phone                             |
|                                                                                                                                                                                                                                                                                                                                                                                                                                                                                                                                                                                                                                                                                                                                                                                                                                                                      |                                                                                                                                                                                                                                                                                                                                                                                                                                                                                                     | Moulton Custom Hor         | ne Builder   | rs, In                 | 58 Eastman Road (                               | Cape Elizabeth        | (207) 831-6728                    |
| Lesse                                                                                                                                                                                                                                                                                                                                                                                                                                                                                                                                                                                                                                                                                                                                                                                                                                                                | e/Buyer's Name                                                                                                                                                                                                                                                                                                                                                                                                                                                                                      | Phone:                     |              |                        | Permit Type:                                    |                       |                                   |
|                                                                                                                                                                                                                                                                                                                                                                                                                                                                                                                                                                                                                                                                                                                                                                                                                                                                      |                                                                                                                                                                                                                                                                                                                                                                                                                                                                                                     |                            |              | -                      | Additions - Dwell                               | 0                     |                                   |
| Sing                                                                                                                                                                                                                                                                                                                                                                                                                                                                                                                                                                                                                                                                                                                                                                                                                                                                 | osed Use:<br>gle Family Home/ 30' x 24' Additio<br>Garage                                                                                                                                                                                                                                                                                                                                                                                                                                           | on which includes a mu     | d room       | -                      | ed Project Description:<br>24' Addition which i | ncludes a mud room    | and Garage                        |
| De                                                                                                                                                                                                                                                                                                                                                                                                                                                                                                                                                                                                                                                                                                                                                                                                                                                                   | pt: Zoning Status: A                                                                                                                                                                                                                                                                                                                                                                                                                                                                                | pproved with Condition     | ns <b>Re</b> | <del>l</del><br>viewer | : Ann Machado                                   | Approval D            | ate: 06/26/2006                   |
|                                                                                                                                                                                                                                                                                                                                                                                                                                                                                                                                                                                                                                                                                                                                                                                                                                                                      | te: Owner says that Titcombs has                                                                                                                                                                                                                                                                                                                                                                                                                                                                    |                            |              |                        |                                                 |                       | Ok to Issue:                      |
| <ol> <li>As discussed during the review process, the property must be clearly identified prior to pouring concrete and compliance with the required setbacks must be established. Due to the proximity of the setbacks of the proposed addition, it may be required to be located by a surveyor.</li> <li>This is NOT an approval for an additional dwelling unit. You SHALL NOT add any additional kitchen equipment including, but not limited to items such as stoves, microwaves, refrigerators, or kitchen sinks, etc. Without special approvals.</li> <li>This property shall remain a single family dwelling. Any change of use shall require a separate permit application for review and approval.</li> <li>This permit is being approved on the basis of plans submitted. Any deviations shall require a separate approval before starting that</li> </ol> |                                                                                                                                                                                                                                                                                                                                                                                                                                                                                                     |                            |              |                        |                                                 |                       |                                   |
|                                                                                                                                                                                                                                                                                                                                                                                                                                                                                                                                                                                                                                                                                                                                                                                                                                                                      |                                                                                                                                                                                                                                                                                                                                                                                                                                                                                                     | pproved with Condition     | ıs <b>Re</b> | viewer                 | : Mike Nugent                                   | Approval D            | ate: 07/21/2006<br>Ok to Issue: 🗹 |
|                                                                                                                                                                                                                                                                                                                                                                                                                                                                                                                                                                                                                                                                                                                                                                                                                                                                      | weed a stair detail for the stairs go                                                                                                                                                                                                                                                                                                                                                                                                                                                               | oing into the garage       |              |                        |                                                 |                       |                                   |
| 2)                                                                                                                                                                                                                                                                                                                                                                                                                                                                                                                                                                                                                                                                                                                                                                                                                                                                   | 3)A Header schedule shall be subi<br>designed submitted and approved                                                                                                                                                                                                                                                                                                                                                                                                                                | mitted and approved pri    | or to fran   | ning. T                | he Roof Truss supp                              | ort above the entry p | orch must be                      |
| 3) The garage shall be separated from the residence and its attic area by not less than 1/2-inch (12.7 mm) gypsum board applied to the garage side. Door openings between the garage and residence shall be equipped with solid wood doors not less than 1 3/8 inches (35 mm) in thickness, solid or honeycomb core steel doors not less than 1 3/8 inches (35 mm) thick, or 20-minute fire-rated doors This .must be designed submitted and approved prior to framing.                                                                                                                                                                                                                                                                                                                                                                                              |                                                                                                                                                                                                                                                                                                                                                                                                                                                                                                     |                            |              |                        |                                                 |                       |                                   |
|                                                                                                                                                                                                                                                                                                                                                                                                                                                                                                                                                                                                                                                                                                                                                                                                                                                                      | <ul> <li>4) The area of roof shown on page 9 of the plans and described As "2"x 10" or 2" x 8" framing TBD" must be designed submitted and approved prior to framing.</li> </ul>                                                                                                                                                                                                                                                                                                                    |                            |              |                        |                                                 |                       |                                   |
| 5)                                                                                                                                                                                                                                                                                                                                                                                                                                                                                                                                                                                                                                                                                                                                                                                                                                                                   | 2) Footing draing shall be protecte                                                                                                                                                                                                                                                                                                                                                                                                                                                                 | ed from siltation w/ filte | r fabric     |                        |                                                 |                       |                                   |
| 6)                                                                                                                                                                                                                                                                                                                                                                                                                                                                                                                                                                                                                                                                                                                                                                                                                                                                   | A framing, stair and guard detail f                                                                                                                                                                                                                                                                                                                                                                                                                                                                 | or the exterior porch m    | ust be des   | signed                 | submitted and appro                             | ved prior to framing  |                                   |
| 7)                                                                                                                                                                                                                                                                                                                                                                                                                                                                                                                                                                                                                                                                                                                                                                                                                                                                   | The window on the left side of the                                                                                                                                                                                                                                                                                                                                                                                                                                                                  | e entry door must be Saf   | ety Glazi    | ng.                    |                                                 | -                     |                                   |
| 8)                                                                                                                                                                                                                                                                                                                                                                                                                                                                                                                                                                                                                                                                                                                                                                                                                                                                   | <ul> <li>7) The window on the left side of the entry door must be Safety Glazing.</li> <li>8) 1) Anchor bolts shall also be spaced at 6 feet (1829 mm) on center and located within 12 inches (305 mm) from the ends of each plate section at interior braced wall lines when required by Section R602.10.9 to be supported on a continuous foundation. Bolts shall be at least 1/2 inch (12.7 mm) in diameter and shall extend a minimum of 7 inches (178 mm) into masonry or concrete.</li> </ul> |                            |              |                        |                                                 |                       |                                   |
| 9)                                                                                                                                                                                                                                                                                                                                                                                                                                                                                                                                                                                                                                                                                                                                                                                                                                                                   | Provide "H" Clips for Roof Sheath                                                                                                                                                                                                                                                                                                                                                                                                                                                                   | ning, if using 1/2 inch p  | lywood u     | nless n                | nanufacturer requires                           | s other.              |                                   |
|                                                                                                                                                                                                                                                                                                                                                                                                                                                                                                                                                                                                                                                                                                                                                                                                                                                                      |                                                                                                                                                                                                                                                                                                                                                                                                                                                                                                     |                            |              |                        |                                                 |                       |                                   |