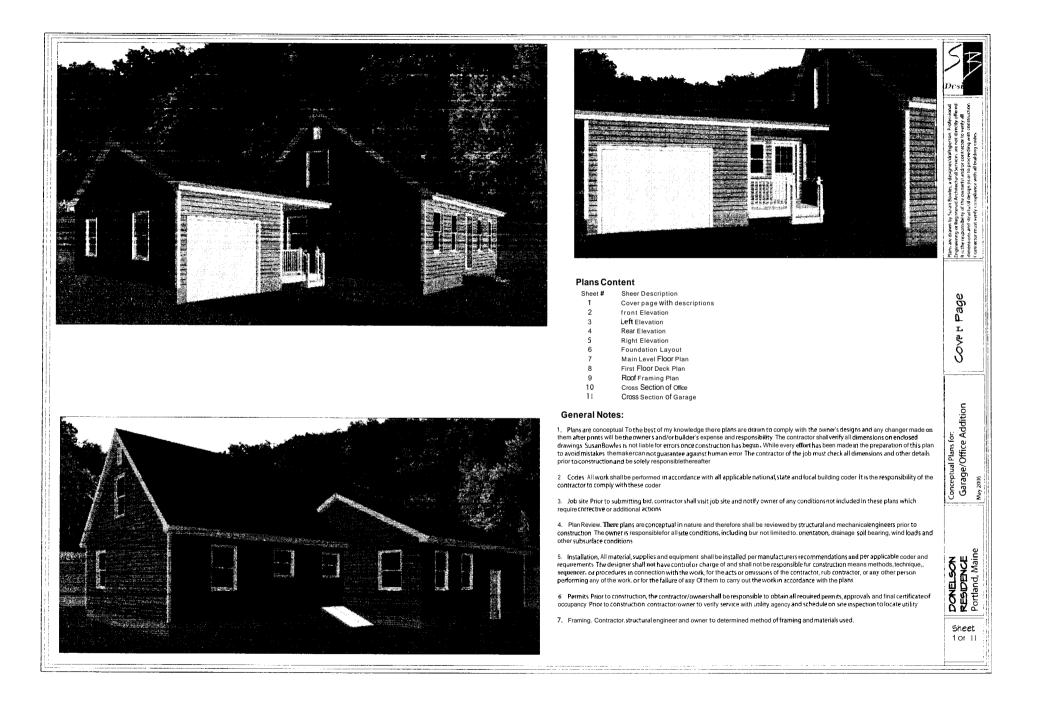

| Location/Address of Construction 92                                                                                                                                    | Euclid        | AVENUE, Por                | Hai       | nd, ME                                |  |  |  |
|------------------------------------------------------------------------------------------------------------------------------------------------------------------------|---------------|----------------------------|-----------|---------------------------------------|--|--|--|
| Total Square Footage of Proposed Structure                                                                                                                             |               | Square Footage of Lot      |           | · · · · · · · · · · · · · · · · · · · |  |  |  |
| 628                                                                                                                                                                    |               | 75                         | 00        |                                       |  |  |  |
| Tax Assessor's Chart, Block & Lot                                                                                                                                      | Owner:        |                            |           | Telephone:                            |  |  |  |
| $\begin{array}{ccc} \text{Chart#} & \text{Block#} & \text{Lot#} \\ \hline \mathcal{3} & \mathcal{3} & \overline{\mathcal{3}} & \overline{\mathcal{3}} \\ \end{array} $ | Sal           | ly M. Donelso              | $\hat{n}$ | 878-6288                              |  |  |  |
| Lessee/Buyer's Name (If Applicable)                                                                                                                                    |               | ime, address & telephone:  | Co        | ost Of (1 700 00                      |  |  |  |
|                                                                                                                                                                        |               | y M. Donelson              | W         | ost Of<br>ork: \$700                  |  |  |  |
| NA                                                                                                                                                                     | 920           | Euclid Avenue              | F         | ee: \$ 57 <b>9.00</b>                 |  |  |  |
|                                                                                                                                                                        | Port          | 1and, ME 04103             |           |                                       |  |  |  |
| Current Specific use:Residenti                                                                                                                                         |               | ,<br>                      |           | of O Fee: \$                          |  |  |  |
| If vacant, what was the previous use?                                                                                                                                  | NA            |                            |           |                                       |  |  |  |
| Proposed Specific use: Adding_on_ar                                                                                                                                    | 1_office      | den mud room               | por       | ch d                                  |  |  |  |
| Proposed Specific use: <u>Adding on ar</u>                                                                                                                             | on            | E Ca° garage               | 7         | 7                                     |  |  |  |
| Project description:                                                                                                                                                   |               |                            |           |                                       |  |  |  |
|                                                                                                                                                                        |               |                            |           |                                       |  |  |  |
| 30 x24 Addition the gauge s'mudroon-                                                                                                                                   |               |                            |           |                                       |  |  |  |
|                                                                                                                                                                        |               |                            |           |                                       |  |  |  |
| Contractor's name, address & telephone: $\gamma\gamma$<br>831-6128 58                                                                                                  | Toulton       | Custom Home                | 5.13      | uilders Inc.                          |  |  |  |
| 831-6728 58                                                                                                                                                            | Eastma        | n Ma Cape E                | liza      | beth, ME 0410)                        |  |  |  |
| 831-6728 58 Eastman Rd, Cape Elizabeth, ME 04107<br>Who should we contact when the permit is ready: <u>Sally Donelson</u><br>Mailing address: Phone: <u>878-6288</u>   |               |                            |           |                                       |  |  |  |
| 92 Euclid Avenue 232-6235=cell                                                                                                                                         |               |                            |           |                                       |  |  |  |
| Portland, ME 04103                                                                                                                                                     |               |                            |           |                                       |  |  |  |
| TOPTIANA; THE SH                                                                                                                                                       |               |                            |           |                                       |  |  |  |
| Please submit all of the information outlined in the Commercial Application Checklist.                                                                                 |               |                            |           |                                       |  |  |  |
| Failure to do so will result in the automa                                                                                                                             | atic denial o | f yo <b>ur permit</b> .    |           |                                       |  |  |  |
| In order to be sure the City fully understands the ful                                                                                                                 | 11 <b></b>    | and at the Discourse of 15 | 1         | 1828 C                                |  |  |  |