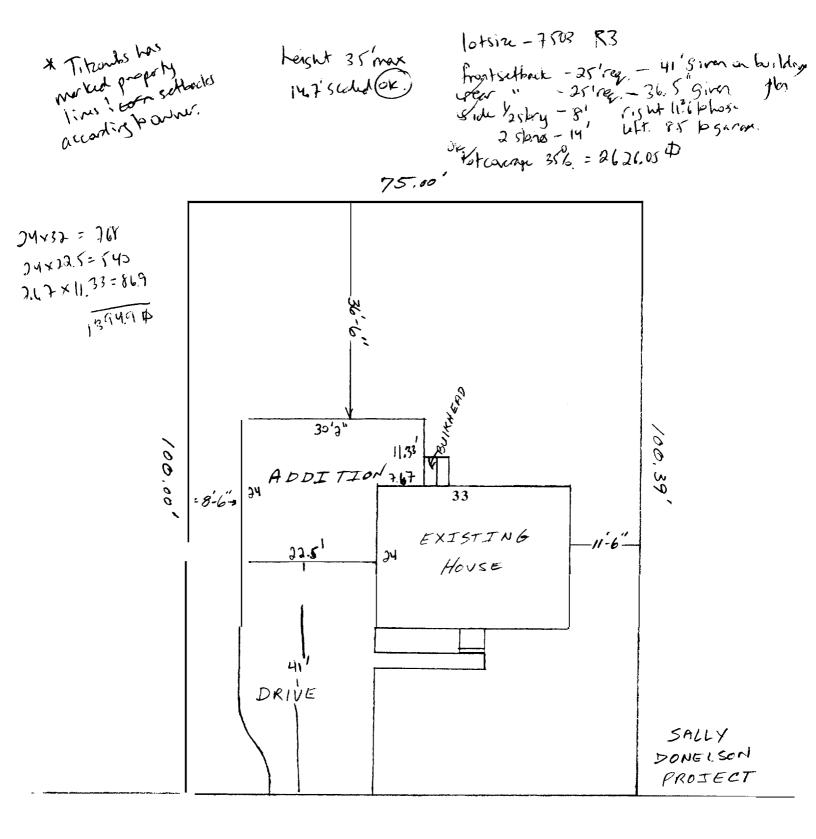

| Location/Address of Construction 92                                                                                                                                    | Euclid        | AVENUE, Por                | Hai       | nd, ME                                |  |  |  |
|------------------------------------------------------------------------------------------------------------------------------------------------------------------------|---------------|----------------------------|-----------|---------------------------------------|--|--|--|
| Total Square Footage of Proposed Structure                                                                                                                             |               | Square Footage of Lot      |           | · · · · · · · · · · · · · · · · · · · |  |  |  |
| 628                                                                                                                                                                    |               | 75                         | 00        |                                       |  |  |  |
| Tax Assessor's Chart, Block & Lot                                                                                                                                      | Owner:        |                            |           | Telephone:                            |  |  |  |
| $\begin{array}{ccc} \text{Chart#} & \text{Block#} & \text{Lot#} \\ \hline \mathcal{3} & \mathcal{3} & \overline{\mathcal{3}} & \overline{\mathcal{3}} \\ \end{array} $ | Sal           | ly M. Donelso              | $\hat{n}$ | 878-6288                              |  |  |  |
| Lessee/Buyer's Name (If Applicable)                                                                                                                                    |               | ime, address & telephone:  | Co        | ost Of (1 700 00                      |  |  |  |
|                                                                                                                                                                        |               | y M. Donelson              | W         | ost Of<br>ork: \$700                  |  |  |  |
| NA                                                                                                                                                                     | 920           | Euclid Avenue              | F         | ee: \$ 57 <b>9.00</b>                 |  |  |  |
|                                                                                                                                                                        | Port          | 1and, ME 04103             |           |                                       |  |  |  |
| Current Specific use:Residenti                                                                                                                                         |               | ,<br>                      |           | of O Fee: \$                          |  |  |  |
| If vacant, what was the previous use?                                                                                                                                  | NA            |                            |           |                                       |  |  |  |
| Proposed Specific use: Adding_on_ar                                                                                                                                    | 1_office      | den mud room               | por       | ch d                                  |  |  |  |
| Proposed Specific use: <u>Adding on ar</u>                                                                                                                             | on            | E Ca° garage               | 7         | 7                                     |  |  |  |
| Project description:                                                                                                                                                   |               |                            |           |                                       |  |  |  |
|                                                                                                                                                                        |               |                            |           |                                       |  |  |  |
| 30 x24 Addition the gauge s'mudroon-                                                                                                                                   |               |                            |           |                                       |  |  |  |
|                                                                                                                                                                        |               |                            |           |                                       |  |  |  |
| Contractor's name, address & telephone: $\gamma\gamma$<br>831-6128 58                                                                                                  | Toulton       | Custom Home                | 5.13      | uilders Inc.                          |  |  |  |
| 831-6728 58                                                                                                                                                            | Eastma        | n Ma Cape E                | liza      | beth, ME 0410)                        |  |  |  |
| 831-6728 58 Eastman Rd, Cape Elizabeth, ME 04107<br>Who should we contact when the permit is ready: <u>Sally Donelson</u><br>Mailing address: Phone: <u>878-6288</u>   |               |                            |           |                                       |  |  |  |
| 92 Euclid Avenue 232-6235=cell                                                                                                                                         |               |                            |           |                                       |  |  |  |
| Portland, ME 04103                                                                                                                                                     |               |                            |           |                                       |  |  |  |
| TOPTIANA; THE SH                                                                                                                                                       |               |                            |           |                                       |  |  |  |
| Please submit all of the information outlined in the Commercial Application Checklist.                                                                                 |               |                            |           |                                       |  |  |  |
| Failure to do so will result in the automa                                                                                                                             | atic denial o | f yo <b>ur permit</b> .    |           |                                       |  |  |  |
| In order to be sure the City fully understands the ful                                                                                                                 | 11 <b></b>    | and at the Discourse of 15 | 1         | 1828 C                                |  |  |  |