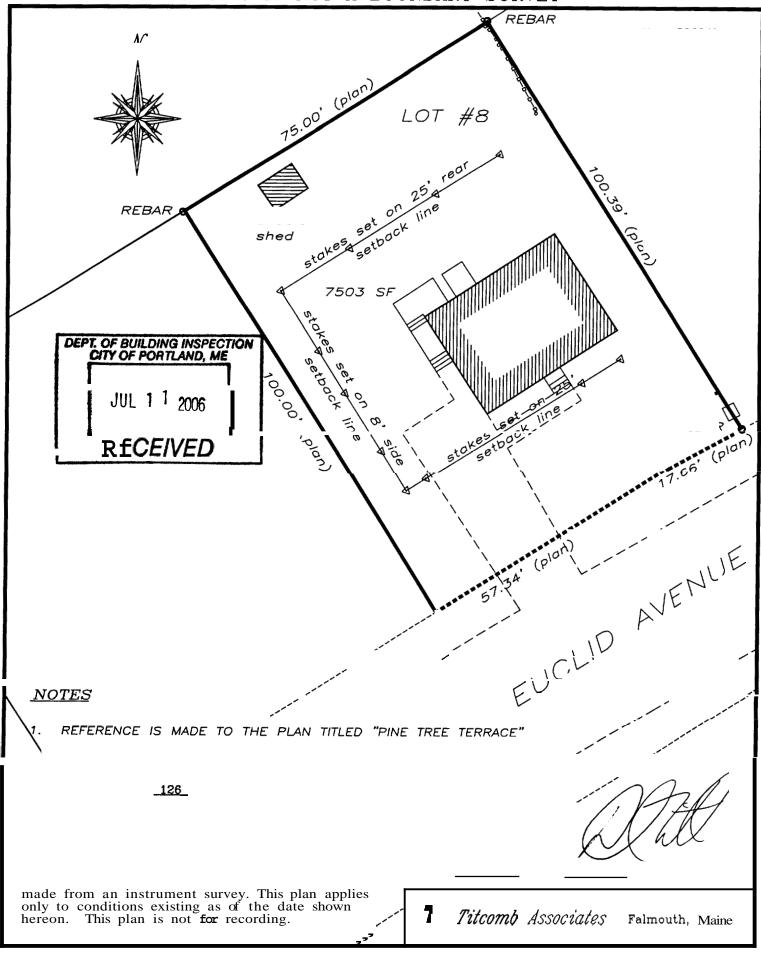

### Current Owner Information

| Card Number      |           | 1 of 1               |
|------------------|-----------|----------------------|
| Parcel ID        |           | 310 BOO8001          |
| Location         |           | 92 EUCLID AVE        |
| Land Use         |           | SINGLE FAMILY        |
|                  |           |                      |
| Owner Address    |           | DONELSON SALLY M     |
|                  |           | 92 EUCLID AVE        |
|                  |           | PORTLAND ME 04103    |
|                  |           |                      |
| Book/Page        |           | 13510/126            |
| Legal            |           | 310-в-8              |
|                  |           | EUCLID AVE           |
|                  |           | 7503 SF              |
| Current Assessed | Valuation | For Fiscal Year 2006 |
| Land             | Building  | Total                |
| \$47,280         | \$77,030  | \$124,310            |
|                  |           |                      |
|                  |           |                      |

| Property Infor | mation     |              |             |             |           |
|----------------|------------|--------------|-------------|-------------|-----------|
| Year Built     | Style      | Story Height | Sq. Ft.     | Total Acres |           |
| 1985           | Cape       | 1            | 1075        | 0.172       |           |
| Bedrooms       | Full Baths | Half Baths   | Total Roams | Attic       | Basement  |
| 3              | I          |              | 6           | Full Finsh  | Full      |
| Outbuildings   | Quantity   | Year Built   | Size        | Grade       | Condition |