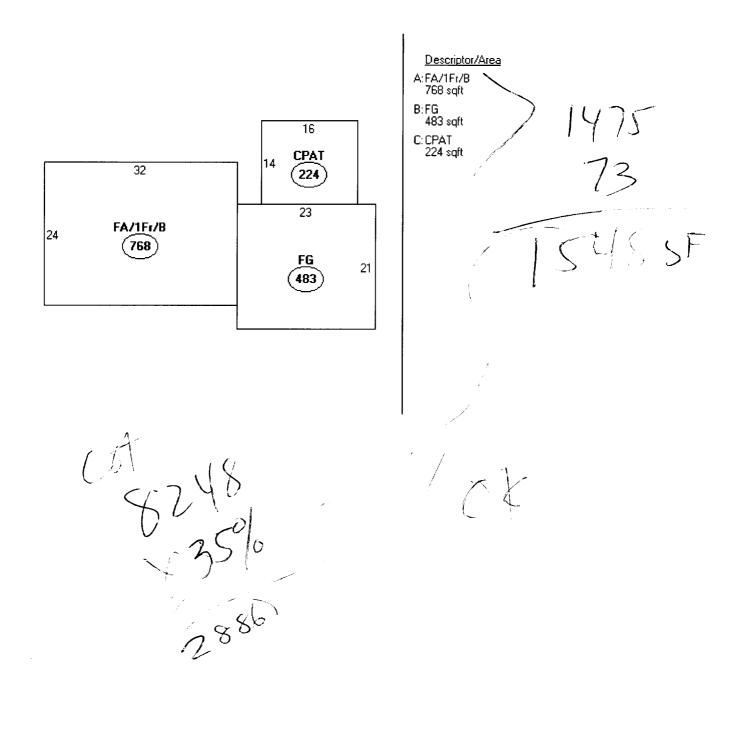

| Location/Address of Construction: /30                                                                                                                                                                                                                                                                                                                                                                                                                                                                                                                                                                 | FUCLI                     | 2.5T       | PORTLAND    | DIME                           |  |  |  |
|-------------------------------------------------------------------------------------------------------------------------------------------------------------------------------------------------------------------------------------------------------------------------------------------------------------------------------------------------------------------------------------------------------------------------------------------------------------------------------------------------------------------------------------------------------------------------------------------------------|---------------------------|------------|-------------|--------------------------------|--|--|--|
| Total Square Footage of Proposed Structur<br>73.5 Sq. Ft.                                                                                                                                                                                                                                                                                                                                                                                                                                                                                                                                             | Ire                       | Square Foo | tage of Lot | +-                             |  |  |  |
| Tax Assessor's Chart, Block & LotChart#Block#310B2                                                                                                                                                                                                                                                                                                                                                                                                                                                                                                                                                    | <sup>Owner:</sup><br>WEND | Y STE      | ELE         | Telephone:<br>207 - 756 - 4/89 |  |  |  |
| Lessee/Buyer's Name (If Applicable)                                                                                                                                                                                                                                                                                                                                                                                                                                                                                                                                                                   | Applicant n<br>telephone: |            |             | Cost Of<br>Work:               |  |  |  |
|                                                                                                                                                                                                                                                                                                                                                                                                                                                                                                                                                                                                       | 130 EU                    | ICLID S    | T.          | Feet S DO DO                   |  |  |  |
| Current use: <u>SINGLE FAMIL</u>                                                                                                                                                                                                                                                                                                                                                                                                                                                                                                                                                                      |                           |            |             | 19 . St 32 . 8                 |  |  |  |
| If the location is currently vacant, what wa                                                                                                                                                                                                                                                                                                                                                                                                                                                                                                                                                          | is prior use:             |            | /À          |                                |  |  |  |
| Approximately how long has it been vaca                                                                                                                                                                                                                                                                                                                                                                                                                                                                                                                                                               | nt:                       |            | -/          |                                |  |  |  |
| Proposed use: 73.5 Soft DECK SUKROWDING TOT TUB SETS EF STAIKS                                                                                                                                                                                                                                                                                                                                                                                                                                                                                                                                        |                           |            |             |                                |  |  |  |
| Contractor's name, address & telephone: CHRISTOPHER QUENS<br>147 US. KONTEI CUMBERLAND FORSIDE, ME (727) 400-0166<br>Who should we contact when the permit is ready: (727) 400-0166                                                                                                                                                                                                                                                                                                                                                                                                                   |                           |            |             |                                |  |  |  |
| Mailing address:<br>147 (1.5. Rutter) CUMBELIAND FORSIDE, ME 04/10<br>We will contact you by phone when the permit is ready. You must come in and pick up the permit and<br>review the requirements before starting any work, with a Plan Reviewer. A stop work order will be issued<br>and a \$100.00 fee if any work starts before the permit is picked up. <b>PHONE</b> :                                                                                                                                                                                                                          |                           |            |             |                                |  |  |  |
| IF THE REQUIRED INFORMATION IS NOT INCLUDED IN THE SUBMISSIONS THE PERMIT WILL BE AUTOMATICALLY<br>DENIED AT THE DISCRETION OF THE BUILDING/PLANNING DEPARTMENT, WE MAY REQUIRE ADDITIONAL<br>INFORMATION IN ORDER TO APROVE THIS PERMIT.                                                                                                                                                                                                                                                                                                                                                             |                           |            |             |                                |  |  |  |
| I hereby certify that I am the Owner of record of the named property, or that the owner of record authorizes the proposed work and that I have been authorized by the owner to make this application as his/her authorized agent. I agree to conform to all applicable laws of this lurisdiction. In addition, if a permit for work described in this application is issued. I certify that the Code Official's authorized representative shall have the authority to enter all areas covered by this permit at any reasonable hour to enforce the provisions of the codes applicable to this permit. |                           |            |             |                                |  |  |  |
| Signature of applicant:                                                                                                                                                                                                                                                                                                                                                                                                                                                                                                                                                                               | Avens                     |            | Date: 8;    | 25-05                          |  |  |  |

AB Zone Rear 25' Reg. Bo'shown + shown Sides 8' PAPO 38' 4 40.75' Sides 8' PAPO 38' 4 40.75' 30' SETBACK Z8'(") 48' PROPOSED SETDACK 8' 38' SHED 23' 6 EXISTING PECK 541 3/8/ 1 114.231 844 103.3' - /2\_ HOUSE 22'1" 20' 10/2" GAKAGE 32' SETERCK 22'11' Ю 46' 31'6" 37'6" 75.9'

130 EUCLID ST.

WENDY STEELE RESIDENCE PLOT PLAN

2×8 PRESSURE TREATED LUMBER 16" O.C. T'X 10' DECK IKONDAL FASTEN WITH ZX8 JOISTS HANGERS

(ZX8) BEAM (IP 13'2" SETW HOT TUB DECK RIM JOISTS D SWATUBES 4 DEEP 171 JOIST 16" O.C. (2)2x8 FILLED WITH CONCRETE 8" WIDE

Kesidense

NENDY STEELE

HANDRAK 4"O.C. 36" HEIGHT

24'5" STEPS ~ EXISTING DECK "", 81 Set on 10' (Jums HOT TUB 84" W/00/ 15'11" NOTE O = BOTS FOR HANDRAIL 5,7, NEW DECK IS" HIGHER , THEN EXISTING DECK 40 73/4 Max 13/9" +>STEP Per Chis O 9/20/05 10" net Residence 130 EUCLIO ST. WEND' STERLE