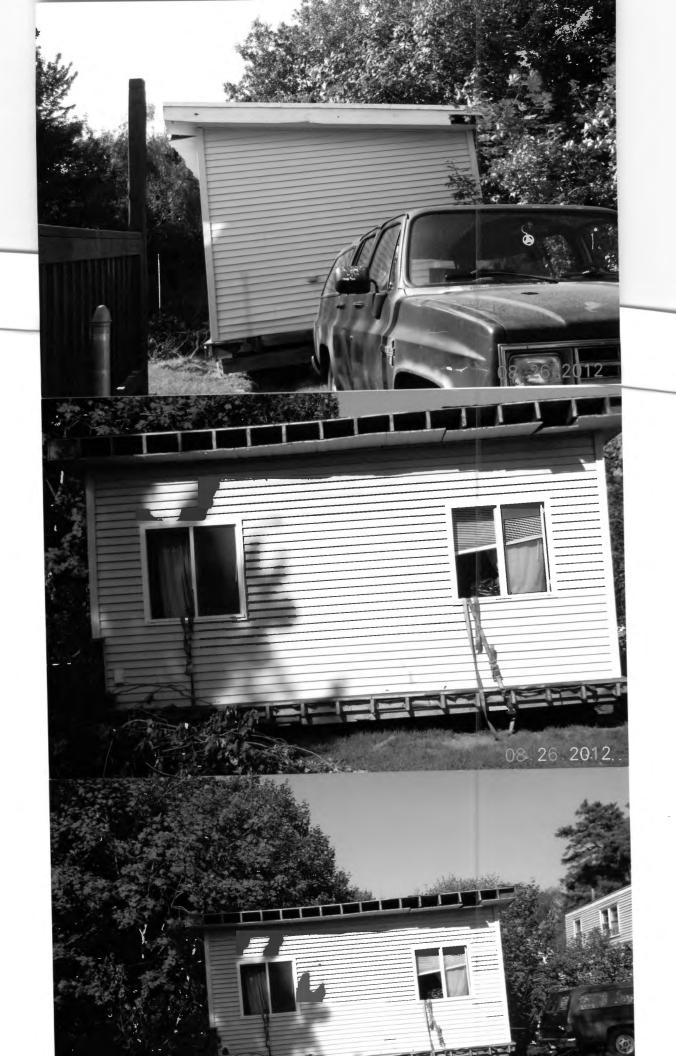

# CITY OF PORTLAND BUILDING PERMIT

This is to certify that MICHELLE PETERS

E PETERS Located At 31 CASTINE AVE

Job ID: 2012-08-4842-ALTR

CBL: 309- D-011-001

has permission to Structure already on site for shed only

#### Zoning

- 1. This permit is being approved on the basis of plans submitted. Any deviations shall require a separate approval before starting that work.
- 2. This property shall remain a single family dwelling. Any change of use shall require a separate permit application for review and approval.
- As discussed during the review process, the property must be clearly identified prior to
  pouring concrete and compliance with the required setbacks must be established. Due to
  the proximity of the setbacks of the proposed addition, it may be required to be located by a
  surveyor.
- 4. All setbacks are required to property lines and not to fences. You must be able to show the Code Enforcement Office where your property lines are located.
- 5. The 13' x 20' shed shall not be used for habitation.

Job ID: Job ID: 2012-08-4842-ALTR - adding 13' x 20' pre made shed

Additional Comments: 31 Castine Ave., Michele Peters

Thank You for your Payment!