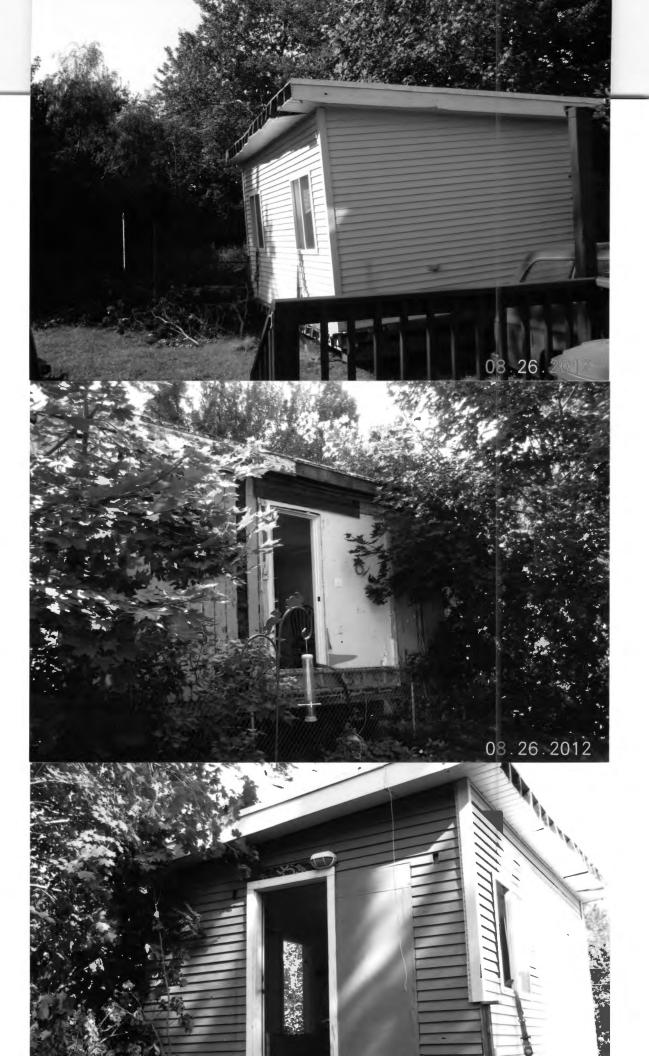

# CITY OF PORTLAND BUILDING PERMIT

This is to certify that MICHELLE PETERS

E PETERS Located At 31 CASTINE AVE

Job ID: 2012-08-4842-ALTR

CBL: 309- D-011-001

has permission to Structure already on site for shed only

#### Zoning

- 1. This permit is being approved on the basis of plans submitted. Any deviations shall require a separate approval before starting that work.
- 2. This property shall remain a single family dwelling. Any change of use shall require a separate permit application for review and approval.
- As discussed during the review process, the property must be clearly identified prior to
  pouring concrete and compliance with the required setbacks must be established. Due to
  the proximity of the setbacks of the proposed addition, it may be required to be located by a
  surveyor.
- 4. All setbacks are required to property lines and not to fences. You must be able to show the Code Enforcement Office where your property lines are located.
- 5. The 13' x 20' shed shall not be used for habitation.

Job ID: Job ID: 2012-08-4842-ALTR - adding 13' x 20' pre made shed

Additional Comments: 31 Castine Ave., Michele Peters

Thank You for your Payment!