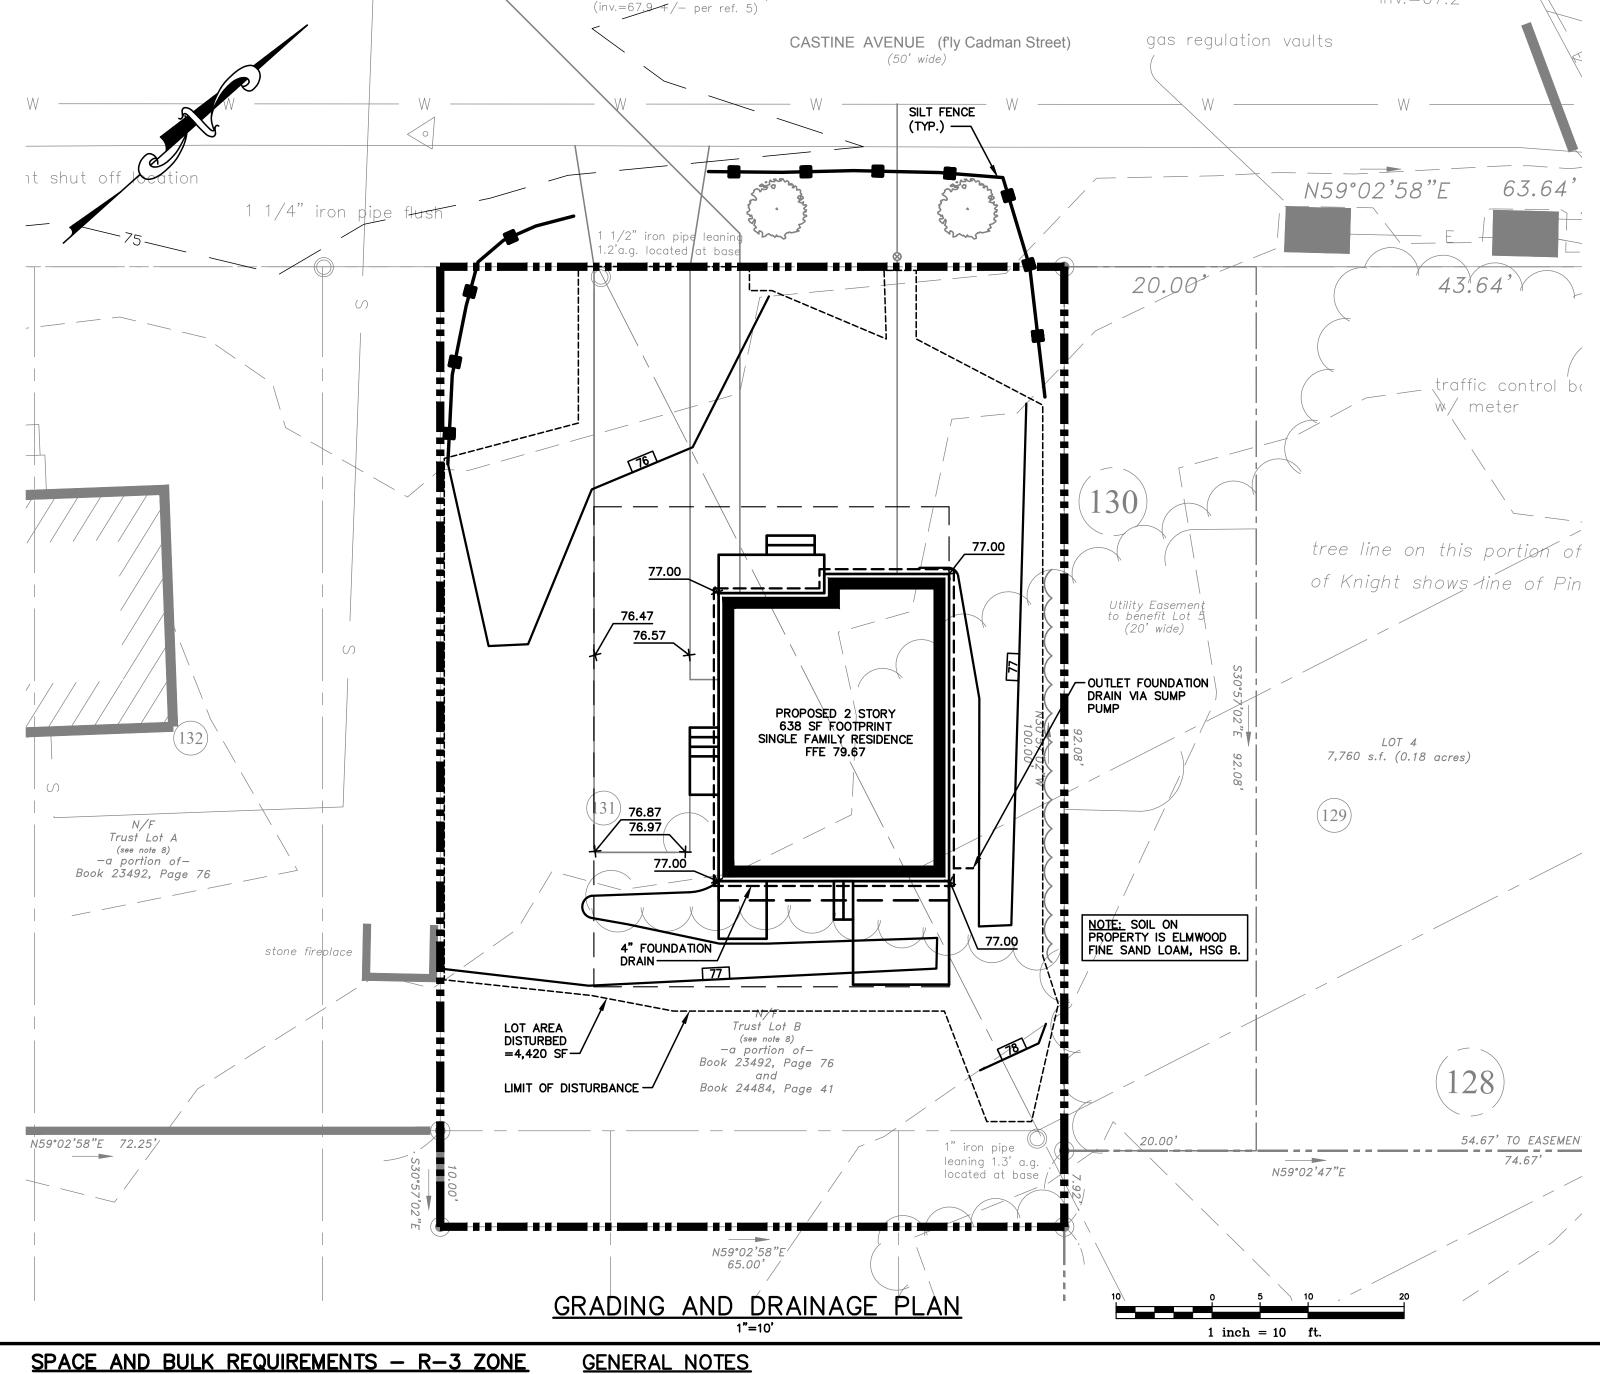

## GRADING AND DRAINAGE NOTES:

FURTHER APPROVAL FROM THE PLANNING AUTHORITY.

1. ALL DISTURBED AREAS THAT ARE NOT PAVED SHALL RECEIVE 4" LOAM &

SAID GRADING AND DRAINAGE SYSTEM SHALL NOT BE MODIFIED WITHOUT

COMMON BORROW SHALL MEET MDOT SPECIFICATION 703.18.
 FOUNDATION DRAIN SHALL BE DIRECTED TO SUMP LOCATED WITHIN BUILDING.
 THE GRADING AND DRAINAGE SYSTEM ON THE PROPERTY SHALL BE CONSTRUCTED AND LOCATED AS DEPICTED ON THE APPROVED SITE PLAN AND

3. MAINTENANCE OF EROSION CONTROL MEASURES IS OF PARAMOUNT IMPORTANCE TO THE OWNER AND THE CONTRACTOR IS RESPONSIBLE FOR COMPLYING WITH ALL EROSION CONTROL MEASURES SHOWN ON THE PLANS. ADDITIONAL EROSION CONTROL MEASURES SHALL BE INSTALLED IF DEEMED NECESSARY BY ON—SITE INSPECTIONS OF THE OWNER OR THEIR REPRESENTATIVES AT NO ADDITIONAL COST TO THE OWNER.

EROSION AND SEDIMENTATION CONTROL STANDARDS FOR SINGLE AND TWO FAMILY HOMES.

DELIVERED TO THE PUBLIC WORKS FACILITY ON OUTER CONGRESS STREET.

NOTE: THIS PLAN SET IS ISSUED FOR PERMITTING PURPOSES AND SHALL NOT BE USED FOR CONSTRUCTION.