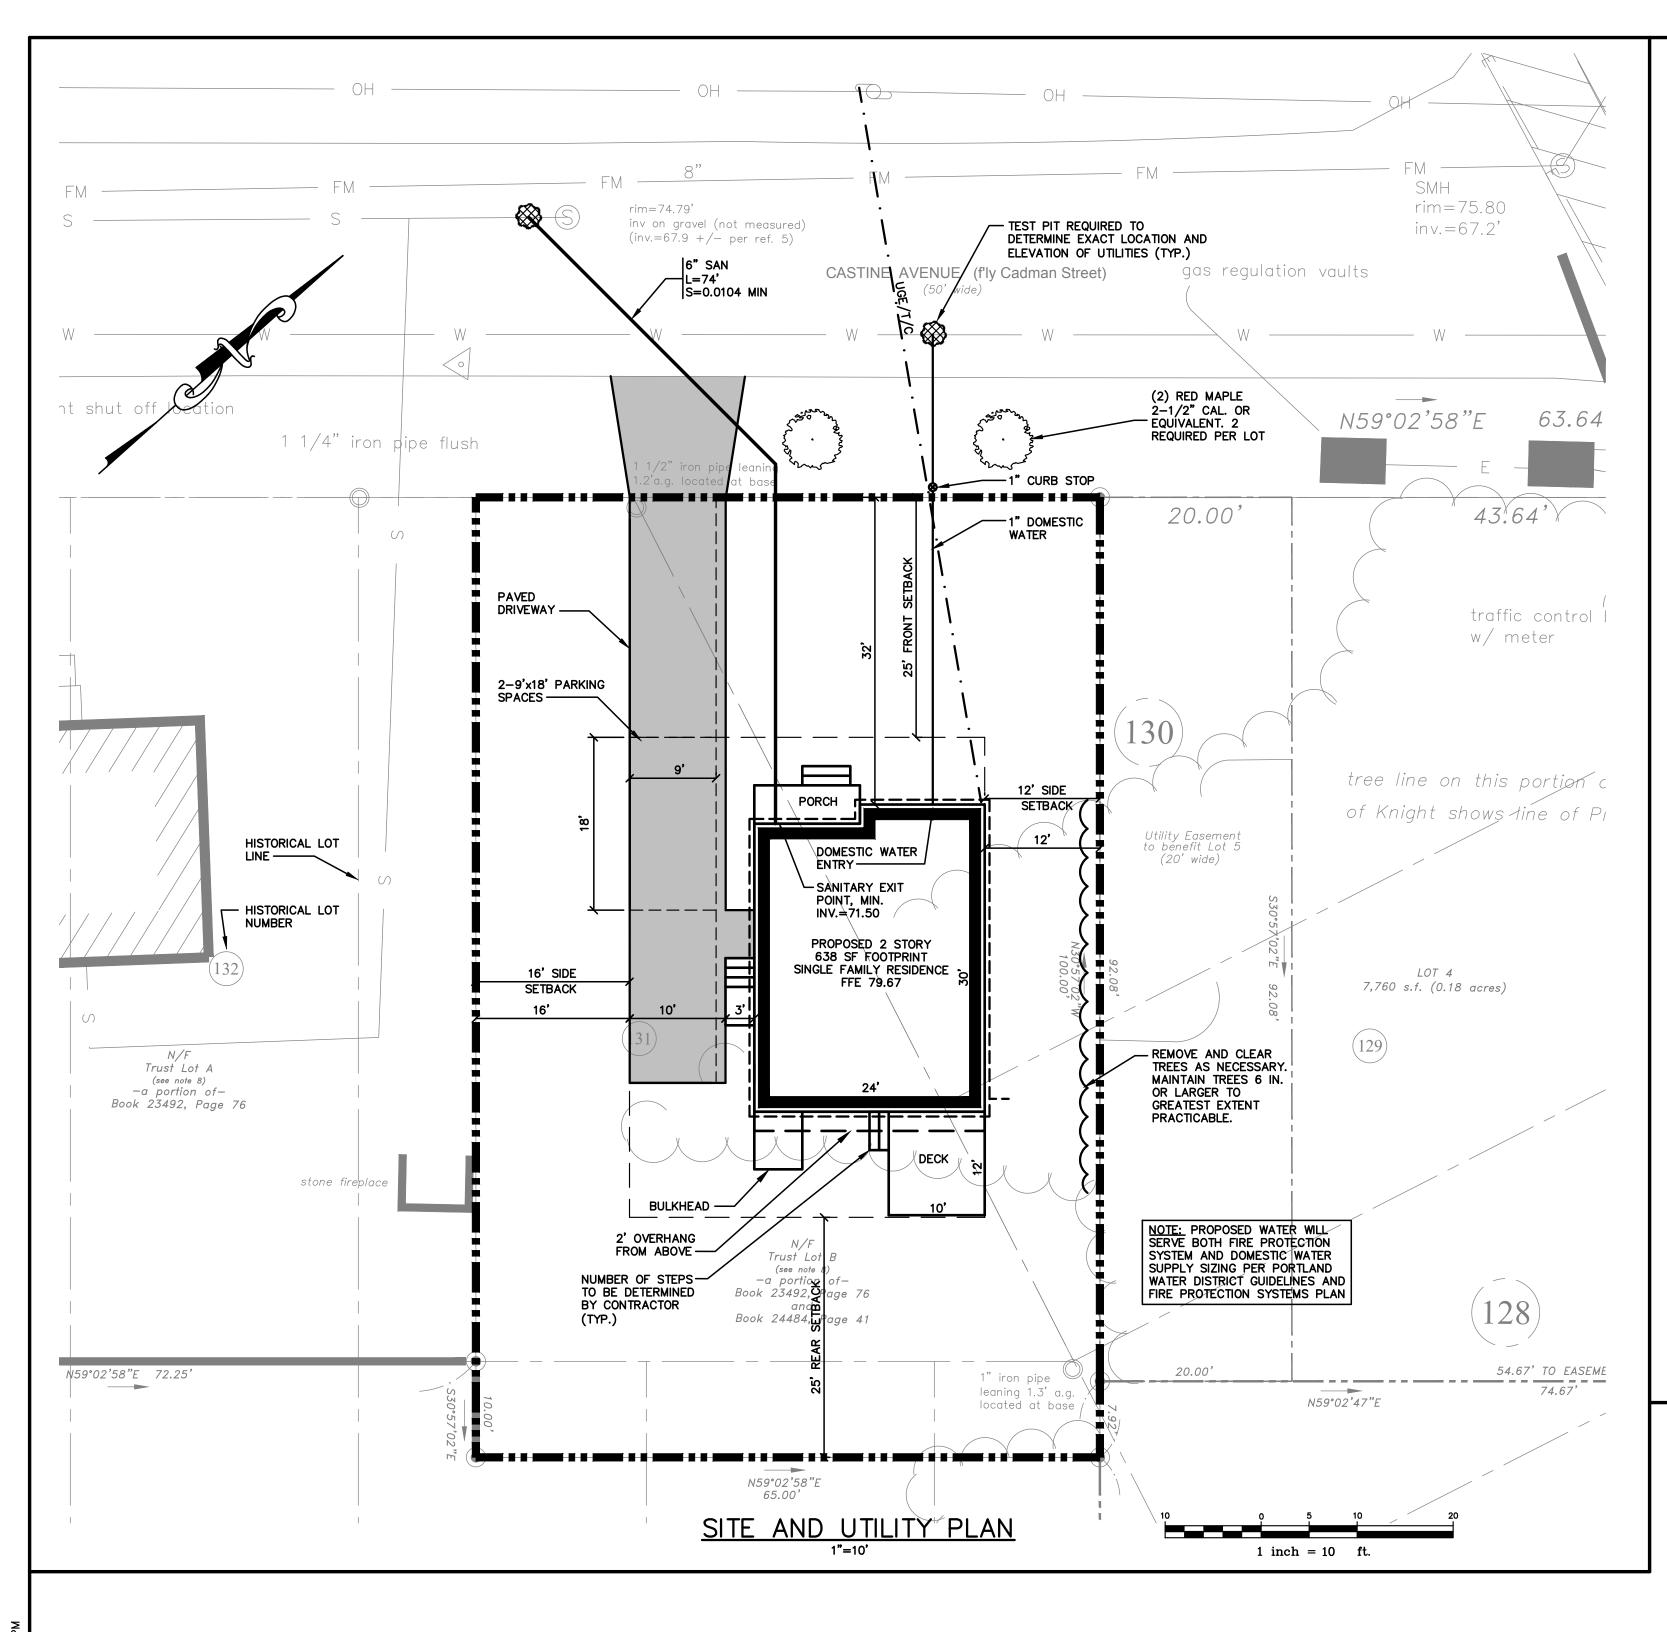

inv on gravel (net measured)

| MINIMUM LOT SIZE:                                                                                 | 6,500 S.                                              |
|---------------------------------------------------------------------------------------------------|-------------------------------------------------------|
| MINIMUM FRONTAGE:                                                                                 | 50 FT.                                                |
| MINIMUM SETBACKS: FRONT YARD REAR YARD SIDE YARD (NOTE A) 1 STORY 1 1/2 STORY 2 STORY 2 1/2 STORY | 25 FT.<br>25 FT<br>8 FT.<br>8 FT.<br>14 FT.<br>16 FT. |
| MINIMUM LOT WIDTH:<br>OTHER USES:                                                                 | 65 FT.                                                |
|                                                                                                   |                                                       |

NOTE A: THE WIDTH OF ONE (1) SIDE YARD MAY BE REDUCED ONE (1) FOOT FOR EVERY FOOT THAT THE OTHER SIDE YARD IS CORRESPONDINGLY INCREASED, BUT NO SIDE YARD SHALL BE LESS THAN EIGHT (8) FEET IN WIDTH.

1. TOPOGRAPHIC DATA AND EXISTING CONDITIONS ARE BASED UPON A GROUND SURVEY CONDUCTED BY TITCOMB ASSOCIATES OF FALMOUTH, MAINE IN SEPTEMBER 2010.

2. THE CONTRACTOR IS SPECIFICALLY CAUTIONED THAT THE LOCATION AND/OR THE ELEVATION OF THE EXISTING UTILITIES AS SHOWN ON THESE PLANS IS BASED ON RECORDS OF THE VARIOUS UTILITY COMPANIES AND WHERE POSSIBLE MEASUREMENTS TAKEN IN THE FIELD. THIS INFORMATION IS NOT TO BE RELIED ON AS BEING EXACT OR COMPLETE. THE CONTRACTOR MUST CALL THE APPROPRIATE UTILITY COMPANY AND DIG SAFE AT LEAST 72 HOURS PRIOR TO ANY EXCAVATION TO REQUEST EXACT FIELD LOCATION OF UTILITIES. IT SHALL BE THE RESPONSIBILITY OF THE CONTRACTOR TO RELOCATE ALL EXISTING UTILITIES WHICH CONFLICT WITH THE PROPOSED IMPROVEMENTS SHOWN ON THE PLANS.

4. ALL WATER UTILITY MATERIALS AND INSTALLATION METHODS SHALL CONFORM TO PORTLAND WATER DISTRICT STANDARDS. DISINFECTION OF WATER LINES SHALL CONFORM TO AWWA STANDARD C651, LATEST REVISION.
5. ALL SEWER MATERIALS SHALL CONFORM TO THE REQUIREMENTS OF THE CITY OF PORTLAND TECHNICAL AND DESIGN STANDARDS AND GUIDELINES.

6. ALL MATERIALS AND CONSTRUCTION METHODS SHALL CONFORM TO MAINE DEPARTMENT OF TRANSPORTATION SPECIFICATIONS. AND CITY OF PORTLAND TECHNICAL AND DESIGN STANDARDS AND GUIDELINES.

7. LOT OWNER IS RESPONSIBLE FOR LAYOUT AND EXTENSION OF ELECTRIC SERVICE, COORDINATE WITH CMP.

8. THE LOT SHALL BE PROVIDED WITH AT LEAST TWO (2) TREES MEETING THE CITY'S ARBORICULTURE SPECIFICATIONS AND WHICH ARE CLEARLY VISIBLE FROM THE STREET LINE AND ARE LOCATED SO AS TO VISUALLY WIDEN THE

NARROW DIMENSION OR PROPORTION OF THE UNIT.

9. SEWER AND WATER SERVICES SHALL BE INSTALLED BY THE DEVELOPER 5' INTO THE PROPERTY. CONNECTION TO THE HOUSE WILL BE THE RESPONSIBILITY OF THE LOT OWNER.

10. EQUIVALENT STREET TREE SHALL INCLUDE RETENTION OF EXISTING TREES OF SAME OR GREATER CALIPER.