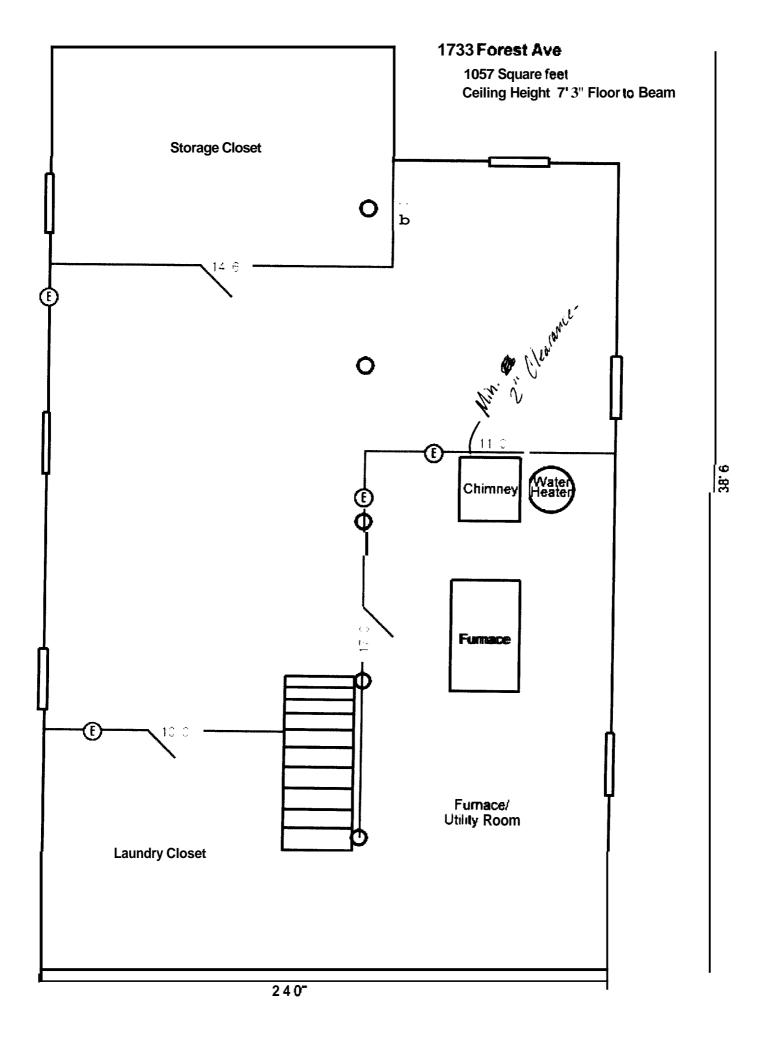

### **Project Description:**

<u>Laundry Closet</u>: erect 1 non-load bearing wall/partition (10') to enclose the washer and dryer. This will include accordion doors for access.

**Storage Closet:** erect **2** non-load bearing walls/partitions **(14**′ *6*′′ **& \**′′) to create a closet for storage. This will include accordion doors for access.

<u>Furnace/Utility Room</u>: erect 2 non-load bearing walls/partitions (17' & 11') to enclose the furnace and tools. This will include 1 door for access.

Frame and insulate the entirety of the walls and ceiling to create a warmer upstairs living space.

Replace 6 new basement hopper windows.

Add 4 electrical outlets.

Add railing &/or drywall to enclose stairs.