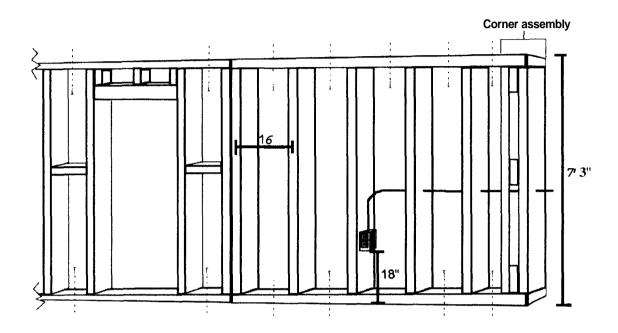

#### Cross-Section of Wall:

Using all 2x4 spruce lumber for walls and ceiling.
Using 2x4 pressure treated lumber for soleplates and along concrete wall.
All studs 1 6 on center.
Attaching soleplates to floor using concrete nail gun.
Electrical outlets attached to stud at 1 8 above floor.
Using Bi-fold doors.