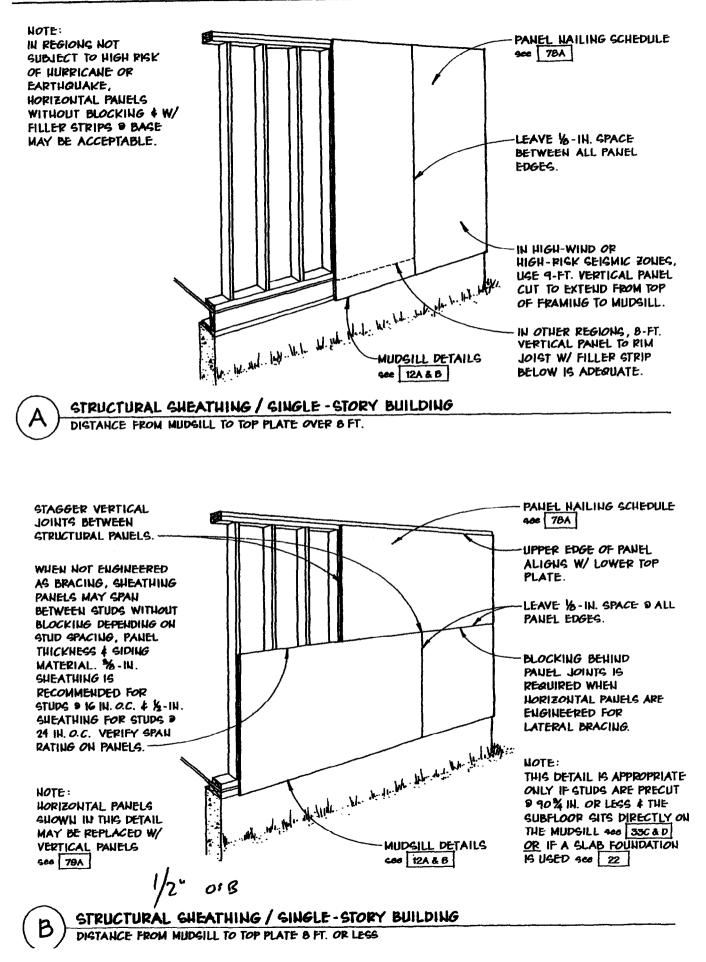

0               | % in. to ½ in.   | 24 in.       |  |  |  |
| 32 / 16              | '%2 in. to % in. | 32 in.       |  |  |  |
| 48 / 24              | ²¾₂ in. to % in. | 48 in.       |  |  |  |

**Notes**—Values in the table above are based on APArated panels continuous over two or more spans with the long dimension of the panel perpendicular to supports. Verify span with panel rating. (For the APA rating stamp, see 48.)

Spans are based on a 30-lb. live load and 10-lb. dead load, the minimum rated by the APA-The Engineered Wood Association. Check local codes and with design professionals for higher loading such as greater snow loads or higher dead loads of concrete tiles or other heavy roofing. These ratings are minimum. For a more solid roof, reduce spans or increase thickness.

. .



68 WALLS • Framing



Ľ

4.4



Eľ

re i i

411) 12 LE







This page contains a detailed description of the Parcel ID you selected. Press the **New Search** button at the bottom of the screen to submit a new query.

|                      |                  | at the bottom of th                       | e screen to submit       |                            |                         |
|----------------------|------------------|-------------------------------------------|--------------------------|----------------------------|-------------------------|
| Curre                | nt Owner Info    | rmation                                   |                          | 2:0                        | 0                       |
|                      | Card Number      | l of l