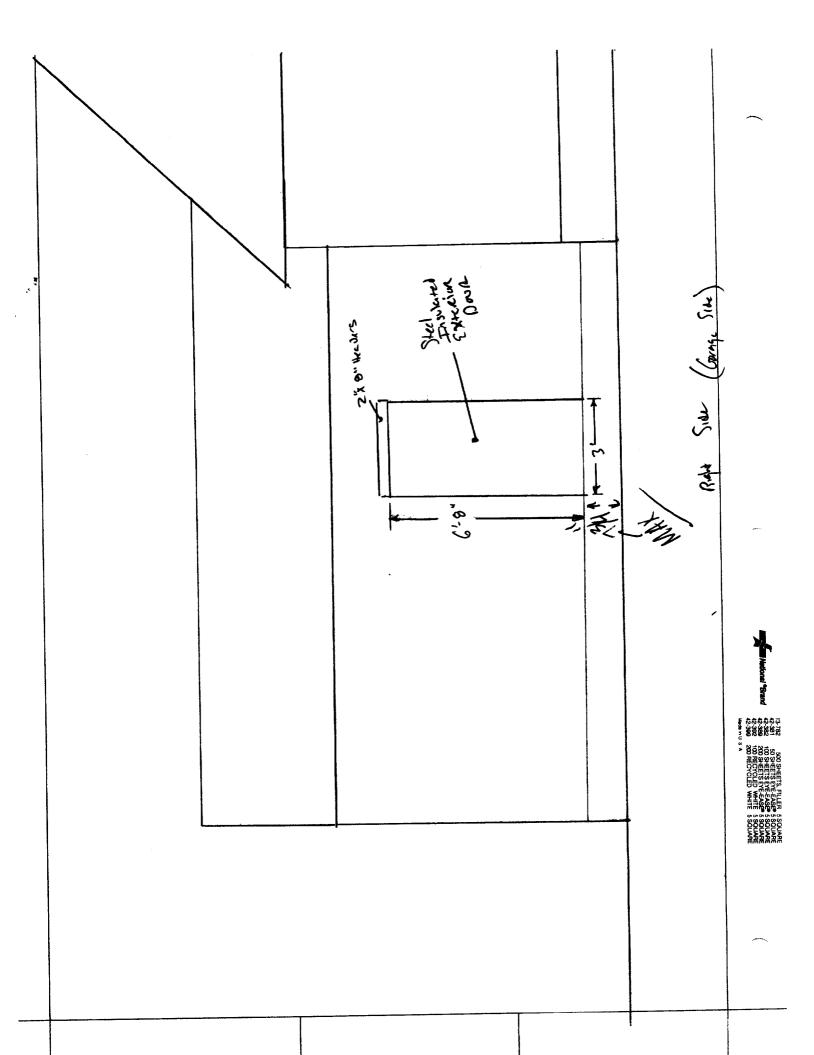

### **BILL TO**

Pattie Meehan 1757 Forest Ave Portland, ME. 04038 878-5738

| ITEM                              | DESCRIPTION                                                                                                                                                                                                                                                                                                                                                                                    | QTY         |
|-----------------------------------|------------------------------------------------------------------------------------------------------------------------------------------------------------------------------------------------------------------------------------------------------------------------------------------------------------------------------------------------------------------------------------------------|-------------|
| Material and<br>Labor             | Materials and labor to construct a 16' x 24' addition, 2" x 6"<br>walls w/R-19 Insulation, \$12 pitch trussed roof w/R-38<br>insulation, 25 year certainteed shingles, 1 passtrough<br>Therma-tru premium exterior door, 2 lowE Paradigm<br>windows, standard electrical fixtures and outlets, Vinyl siding<br>to match existing. Pergo laminate Flooring, forced hot water<br>baseboard heat. | 1           |
| Material<br>Labor<br>Material and | Paradigm patio sliding door.<br>labor to install sliding door.<br>Subcontractors/ Earthwork and concrete. Includes 8" x 6'                                                                                                                                                                                                                                                                     | 1<br>1<br>1 |
| Labor                             | concrete frost wall (4' below grade) with a 4" reinforced stab<br>on grade.                                                                                                                                                                                                                                                                                                                    | ·           |
|                                   |                                                                                                                                                                                                                                                                                                                                                                                                |             |
|                                   |                                                                                                                                                                                                                                                                                                                                                                                                |             |
|                                   |                                                                                                                                                                                                                                                                                                                                                                                                |             |
|                                   |                                                                                                                                                                                                                                                                                                                                                                                                |             |
|                                   |                                                                                                                                                                                                                                                                                                                                                                                                |             |
|                                   |                                                                                                                                                                                                                                                                                                                                                                                                |             |
|                                   |                                                                                                                                                                                                                                                                                                                                                                                                |             |