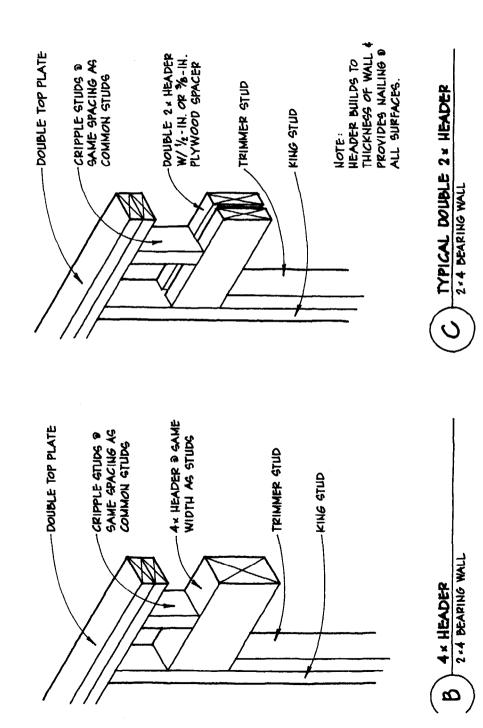

. .

68 WALLS • Framing

Ľ

4.4

Eľ

re i i

411) 12 LE

This page contains a detailed description of the Parcel ID you selected. Press the **New Search** button at the bottom of the screen to submit a new query.