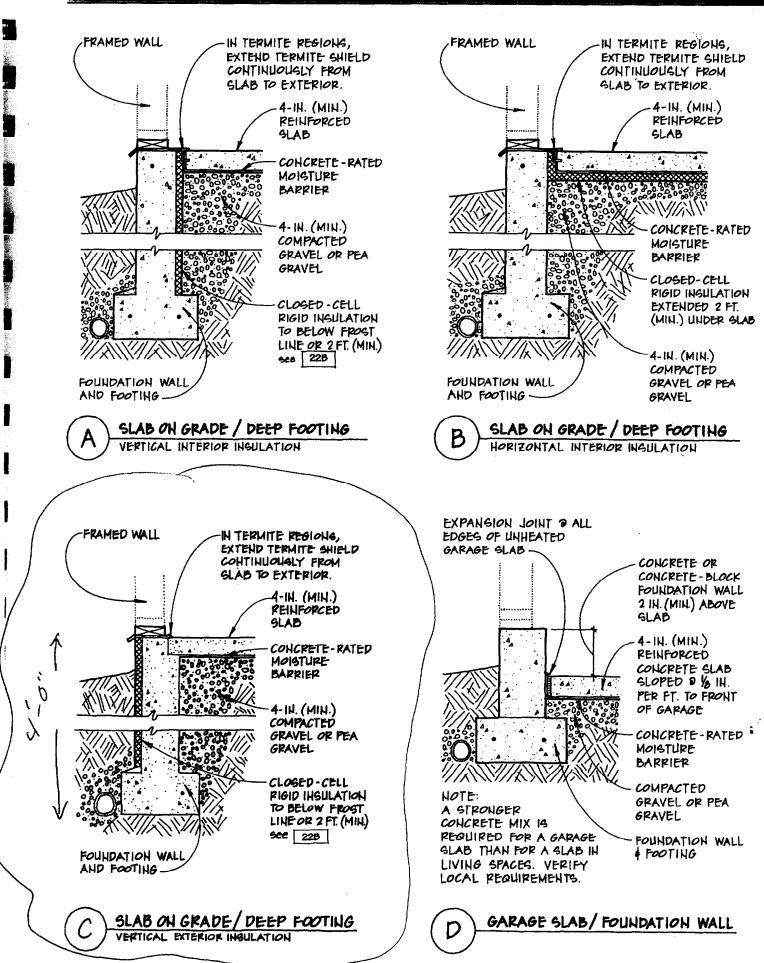

|             |
|                                   |                                                                                                                                                                                                                                                                                                                                                                                                |             |





USE APA EXTERIOR OR EXPOSURE I GRADE PANEL FOR EXPOSED EAVE, RAKE OR SOFFIT. FOR APA RATING STAMP see 48

Panel installation—Low cost and ease of installation make plywood or OSB panels the sheathing of choice for most modern roofs. The system provides a structural diaphragm and is appropriate for all but wood shingle or shake roofing, which requires ventilation. The standard panel size is 4 ft. by 8 ft., so rafter or truss spacing that falls on these modules is most practical. Care must be taken to protect panel edges from the weather by the use of trim or edge flashing (see 169C). Sheathing at exposed overhangs must be exterior or exposure 1-rated panels and must be thick enough to hold a nail or other roof fastener without penetration of the exposed underside.

**Recommended fasteni