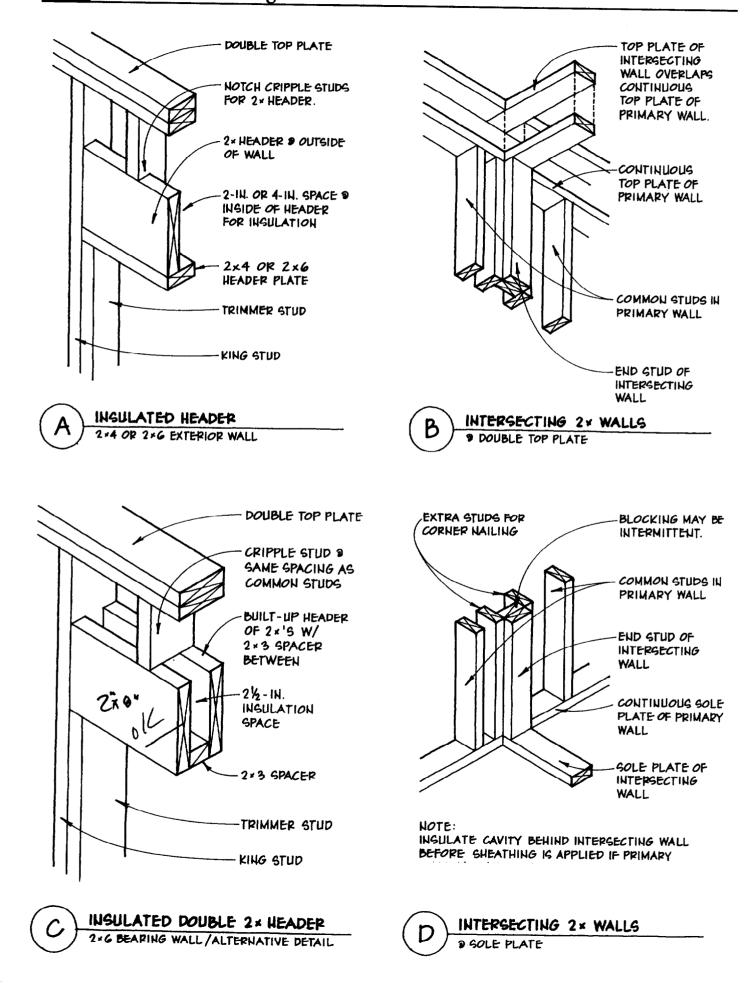

USE APA EXTERIOR OR EXPOSURE I GRADE PANEL FOR EXPOSED EAVE, RAKE OR SOFFIT. FOR APA RATING STAMP see 48

Panel installation—Low cost and ease of installation make plywood or OSB panels the sheathing of choice for most modern roofs. The system provides a structural diaphragm and is appropriate for all but wood shingle or shake roofing, which requires ventilation. The standard panel size is 4 ft. by 8 ft., so rafter or truss spacing that falls on these modules is most practical. Care must be taken to protect panel edges from the weather by the use of trim or edge flashing (see 169C). Sheathing at exposed overhangs must be exterior or exposure 1-rated panels and must be thick enough to hold a nail or other roof fastener without penetration of the exposed underside.

**Recommended fastening**—Recommended fastening is 6 in. o.c. at edges and 12 in. o.c. in the field (6 in. in the field for supports at 48 in. o.c.). For sheathing spans greater than 24 in., tongue-and-groove edges, lumber blocking, or panel edge clips are required at edges between supports; use two clips for supports at 48 in. o.c.

1/2" Fir

SOLID ROOF SHEATHING

PLYWOOD & NON-VENEERED PANELS

| Roof-sheathing spans |                  |              |  |  |  |
|----------------------|------------------|--------------|--|--|--|
| APA rating           | Thickness        | Maximum span |  |  |  |
| 12/0                 | ‰ in.            | 12 in.       |  |  |  |
| 16 / 0               | % in. to % in.   | . 16 in.     |  |  |  |
| 24 / 0               | % in. to ½ in.   | 24 in.       |  |  |  |
| 32 / 16              | '%2 in. to % in. | 32 in.       |  |  |  |
| 48 / 24              | ²¾₂ in. to % in. | 48 in.       |  |  |  |

**Notes**—Values in the table above are based on APArated panels continuous over two or more spans with the long dimension of the panel perpendicular to supports. Verify span with panel rating. (For the APA rating stamp, see 48.)

Spans are based on a 30-lb. live load and 10-lb. dead load, the minimum rated by the APA-The Engineered Wood Association. Check local codes and with design professionals for higher loading such as greater snow loads or higher dead loads of concrete tiles or other heavy roofing. These ratings are minimum. For a more solid roof, reduce spans or increase thickness.