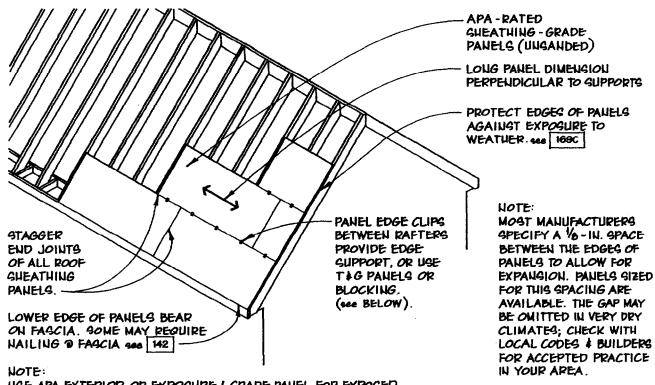

USE APA EXTERIOR OR EXPOSURE I GRADE PANEL FOR EXPOSED EAVE, RAKE OR SOFFIT. FOR APA RATING STAMP see 48

Panel installation—Low cost and ease of installation make plywood or OSB panels the sheathing of choice for most modern roofs. The system provides a structural diaphragm and is appropriate for all but wood shingle or shake roofing, which requires ventilation. The standard panel size is 4 ft. by 8 ft., so rafter or truss spacing that falls on these modules is most practical. Care must be taken to protect panel edges from the weather by the use of trim or edge flashing (see 169C). Sheathing at exposed overhangs must be exterior or exposure 1-rated panels and must be thick enough to hold a nail or other roof fastener without penetration of the exposed underside.

**Recommended fastening**—Recommended fastening is 6 in. o.c. at edges and 12 in. o.c. in the field (6 in. in the field for supports at 48 in. o.c.). For sheathing spans greater than 24 in., tongue-and-groove edges, lumber blocking, or panel edge clips are required at edges between supports; use two clips for supports at 48 in. o.c.