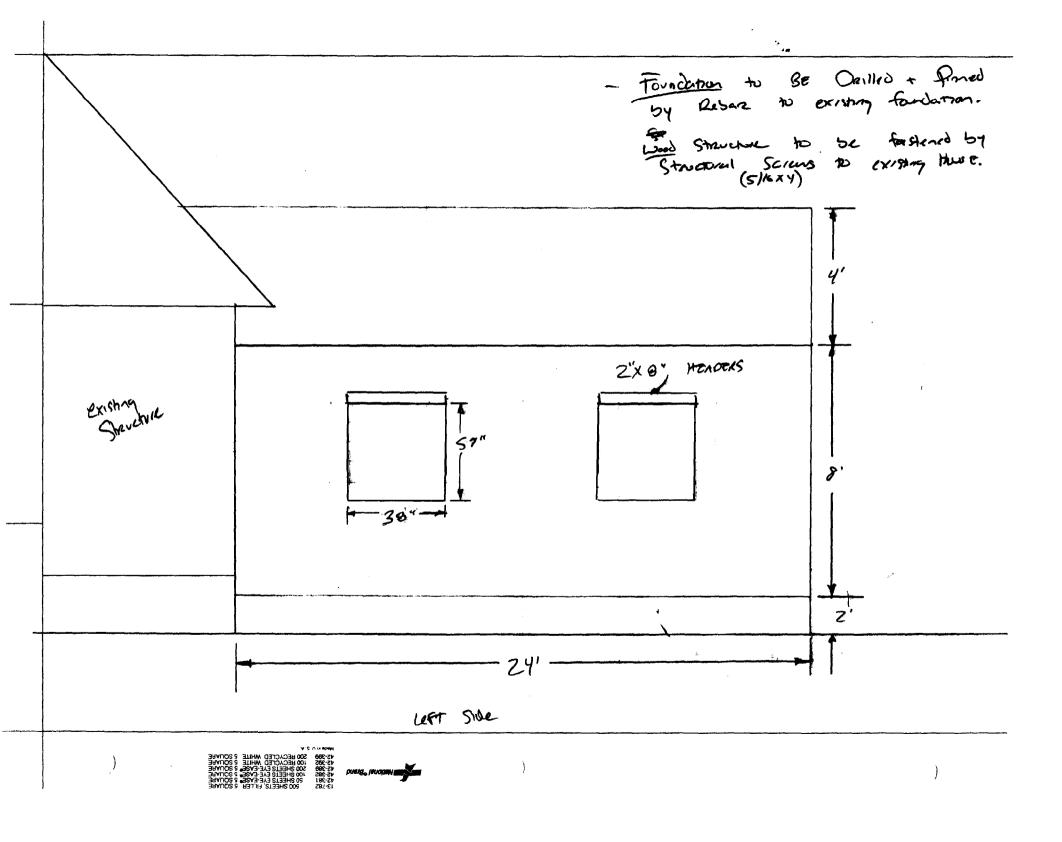

### **BILL TO**

Pattie Meehan 1757 Forest Ave Portland, ME. 04038 878-5738

| ITEM                              | DESCRIPTION                                                                                                                                                                                                                                                                                                                                                                                    | QTY         |
|-----------------------------------|------------------------------------------------------------------------------------------------------------------------------------------------------------------------------------------------------------------------------------------------------------------------------------------------------------------------------------------------------------------------------------------------|-------------|
| Material and<br>Labor             | Materials and labor to construct a 16' x 24' addition, 2" x 6"<br>walls w/R-19 Insulation, \$12 pitch trussed roof w/R-38<br>insulation, 25 year certainteed shingles, 1 passtrough<br>Therma-tru premium exterior door, 2 lowE Paradigm<br>windows, standard electrical fixtures and outlets, Vinyl siding<br>to match existing. Pergo laminate Flooring, forced hot water<br>baseboard heat. | 1           |
| Material<br>Labor<br>Material and | Paradigm patio sliding door.<br>labor to install sliding door.<br>Subcontractors/ Earthwork and concrete. Includes 8" x 6'                                                                                                                                                                                                                                                                     | 1<br>1<br>1 |
| Labor                             | concrete frost wall (4' below grade) with a 4" reinforced stab<br>on grade.                                                                                                                                                                                                                                                                                                                    | ·           |
|                                   |                                                                                                                                                                                                                                                                                                                                                                                                |             |
|                                   |                                                                                                                                                                                                                                                                                                                                                                                                |             |
|                                   |                                                                                                                                                                                                                                                                                                                                                                                                |             |
|                                   |                                                                                                                                                                                                                                                                                                                                                                                                |             |
|                                   |                                                                                                                                                                                                                                                                                                                                                                                                |             |
|                                   |                                                                                                                                                                                                                                                                                                                                                                                                |             |
|                                   |                                                                                                                                                                                                                                                                                                                                                                                                |             |