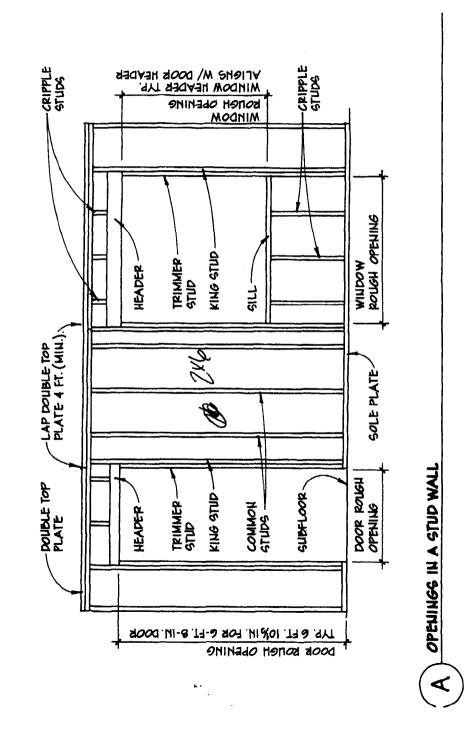

. to ½ in.   | 24 in.       |  |  |  |
| 32 / 16              | '%2 in. to % in. | 32 in.       |  |  |  |
| 48 / 24              | ²¾₂ in. to % in. | 48 in.       |  |  |  |

**Notes**—Values in the table above are based on APArated panels continuous over two or more spans with the long dimension of the panel perpendicular to supports. Verify span with panel rating. (For the APA rating stamp, see 48.)

Spans are based on a 30-lb. live load and 10-lb. dead load, the minimum rated by the APA-The Engineered Wood Association. Check local codes and with design professionals for higher loading such as greater snow loads or higher dead loads of concrete tiles or other heavy roofing. These ratings are minimum. For a more solid roof, reduce spans or increase thickness.

. .



68 WALLS • Framing



Ľ

4.4



Eľ

re i i

411) 12 LE







This page contains a detailed description of the Parcel ID you selected. Press the **New Search** button at the bottom of the screen to submit a new query.

|                      |                  | at the bottom of th                       | e screen to submit       |                            |                         |
|----------------------|------------------|-------------------------------------------|--------------------------|----------------------------|-------------------------|
| Curre                | nt Owner Info    | rmation                                   |                          | 2:0                        | 0                       |
|                      | Card Number      | l of l                                    |