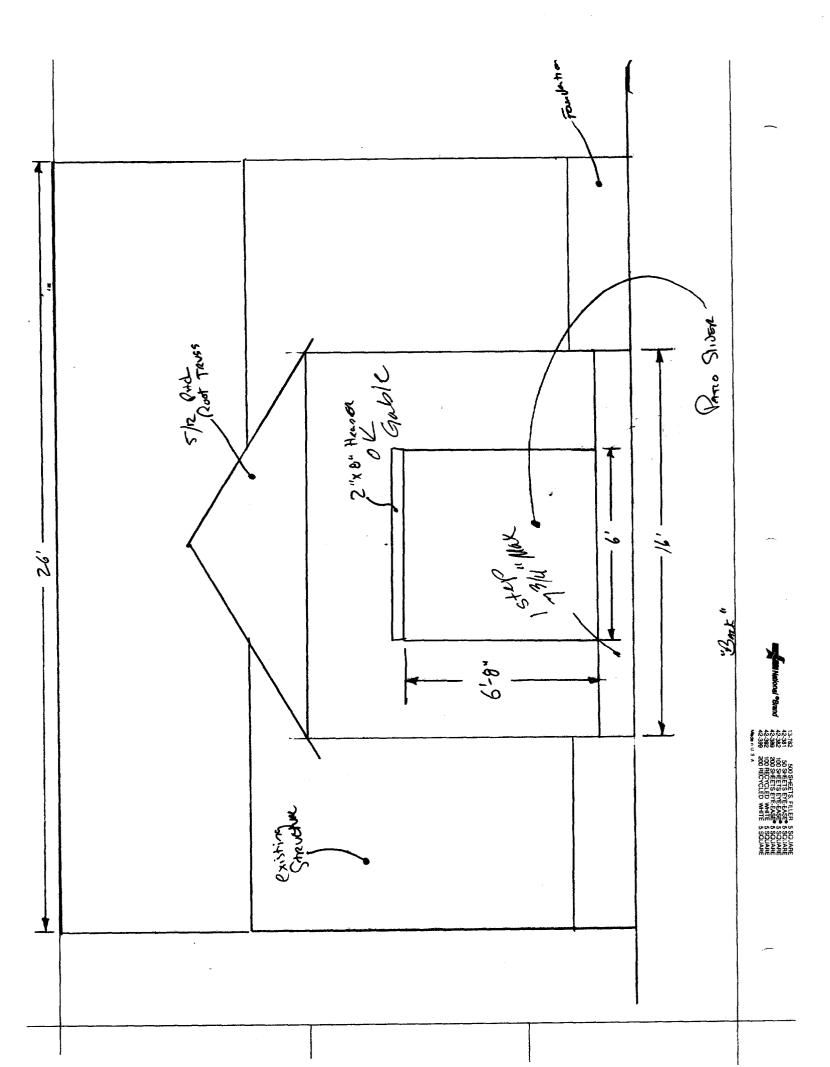

### **BILL TO**

Pattie Meehan 1757 Forest Ave Portland, ME. 04038 878-5738

| ITEM                              | DESCRIPTION                                                                                                                                                                                                                                                                                                                                                                                    | QTY         |
|-----------------------------------|------------------------------------------------------------------------------------------------------------------------------------------------------------------------------------------------------------------------------------------------------------------------------------------------------------------------------------------------------------------------------------------------|-------------|
| Material and<br>Labor             | Materials and labor to construct a 16' x 24' addition, 2" x 6"<br>walls w/R-19 Insulation, \$12 pitch trussed roof w/R-38<br>insulation, 25 year certainteed shingles, 1 passtrough<br>Therma-tru premium exterior door, 2 lowE Paradigm<br>windows, standard electrical fixtures and outlets, Vinyl siding<br>to match existing. Pergo laminate Flooring, forced hot water<br>baseboard heat. | 1           |
| Material<br>Labor<br>Material and | Paradigm patio sliding door.<br>labor to install sliding door.<br>Subcontractors/ Earthwork and concrete. Includes 8" x 6'                                                                                                                                                                                                                                                                     | 1<br>1<br>1 |
| Labor                             | concrete frost wall (4' below grade) with a 4" reinforced stab<br>on grade.                                                                                                                                                                                                                                                                                                                    | ·           |
|                                   |                                                                                                                                                                                                                                                                                                                                                                                                |             |
|                                   |                                                                                                                                                                                                                                                                                                                                                                                                |             |
|                                   |                                                                                                                                                                                                                                                                                                                                                                                                |             |
|                                   |                                                                                                                                                                                                                                                                                                                                                                                                |             |
|                                   |                                                                                                                                                                                                                                                                                                                                                                                                |             |
|                                   |                                                                                                                                                                                                                                                                                                                                                                                                |             |
|                                   |                                                                                                                                                                                                                                                                                                                                                                                                |             |