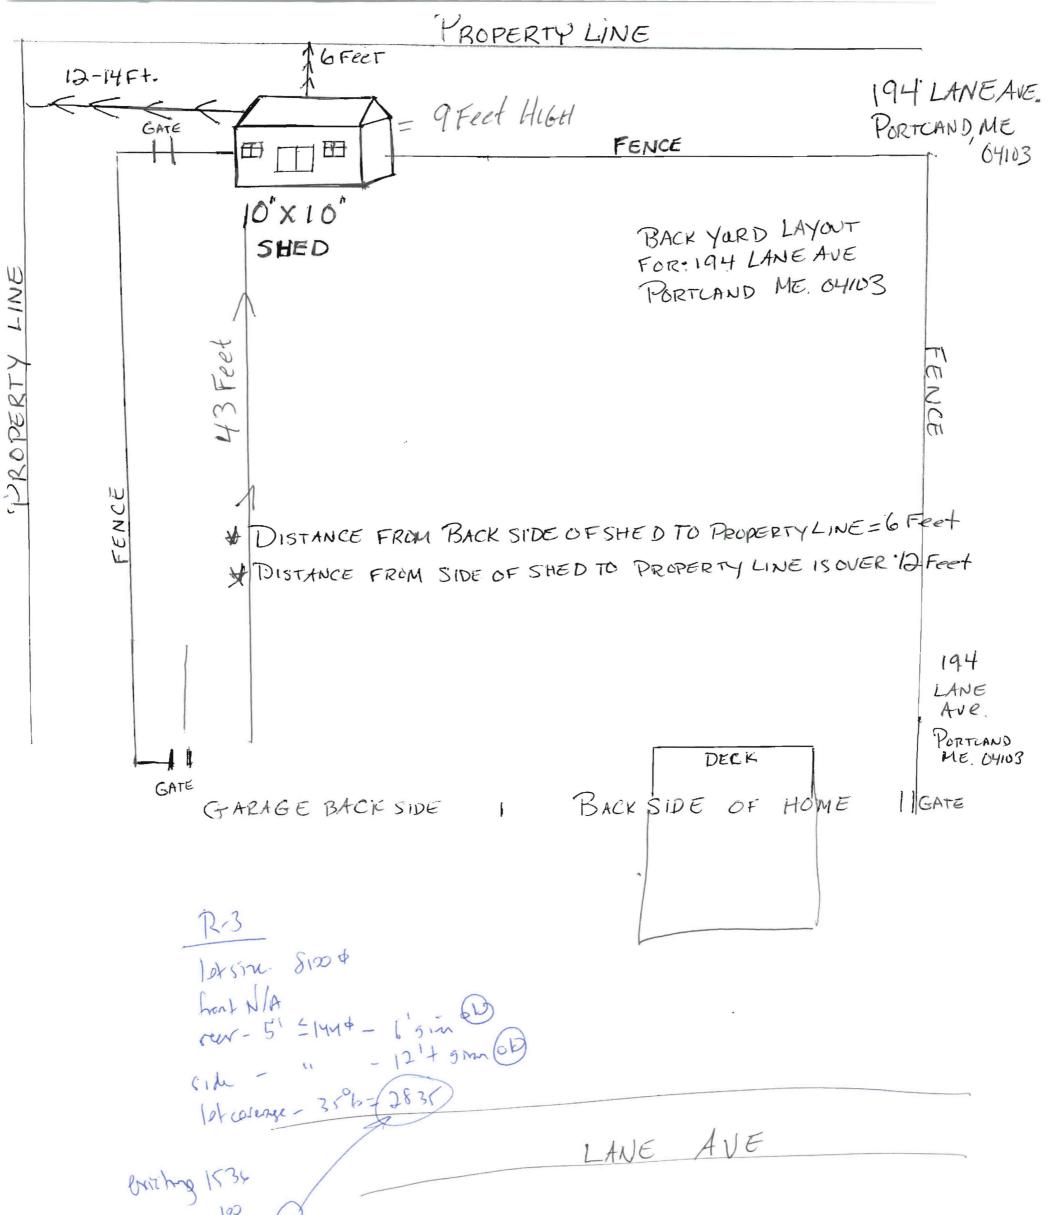

#### Zoning

This permit has been reviewed for the location of the shed only. The existing principal structure footprint has not been reviewed for zoning.

#### **Building**

1. Because the proposed shed is less than 200 square feet in size, the current Building Code exempts this type of structure from review. This shed has not been reviewed for building codes.