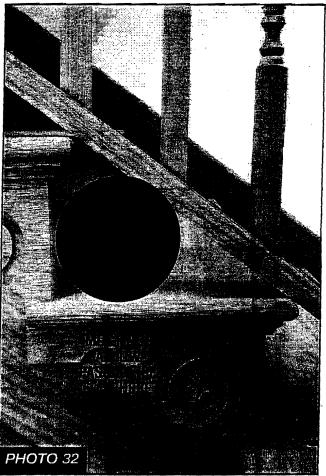

or lagged as slown -lag knee brace to 6×6 post 7 kroug 5 DEPT. OF SUMERIE. 2 0 JUN 1 4 2004 D M B E Simpson 1005 Grado 5" sono Tube PAGE.04 JUN 02 2004 15:23 207 892 2948 1 12"ma base

R316.2 Guard opening limitations. Required guards on open sides of stairways, raised floor areas, balconies and porches shall have intermediate rails or ornamental closures which do not allow passage of a sphere 4 inches (102 mm) in diameter. PHOTO 30. Required guards shall not be constructed with horizontal rails or other ornamental patterns that results in a ladder effect. DRAWING 31.

Exception: The triangular openings formed by the riser, tread and bottom rail of a guard at the open side of a stairway are permitted to be of such a size that a sphere 6 inches (152 mm) cannot pass through. PHOTO 32.









Page No. 10



| CITY OF PORTLAND, MAINE<br>Department of Building Inspections                                                                                                                                                                                                                                                       |