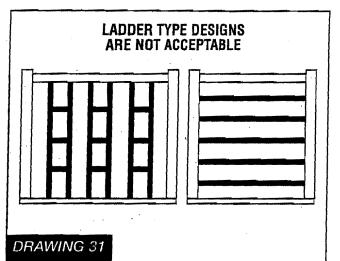

ed or lagged as slown -lag knee brace to 6×6 post 7 kroug 5 DEPT. OF SUMERIE. 2 0 JUN 1 4 2004 D M B E Simpson 1005 Grado 5" sono Tube PAGE.04 JUN 02 2004 15:23 207 892 2948 1 12"ma base

R316.2 Guard opening limitations. Required guards on open sides of stairways, raised floor areas, balconies and porches shall have intermediate rails or ornamental closures which do not allow passage of a sphere 4 inches (102 mm) in diameter. PHOTO 30. Required guards shall not be constructed with horizontal rails or other ornamental patterns that results in a ladder effect. DRAWING 31.

Exception: The triangular openings formed by the riser, tread and bottom rail of a guard at the open side of a stairway are permitted to be of such a size that a sphere 6 inches (152 mm) cannot pass through. PHOTO 32.









Page No. 10



| CITY OF PORTLAND, MAINE<br>Department of Building Inspections                                                                                                                                                                                                                                                       |