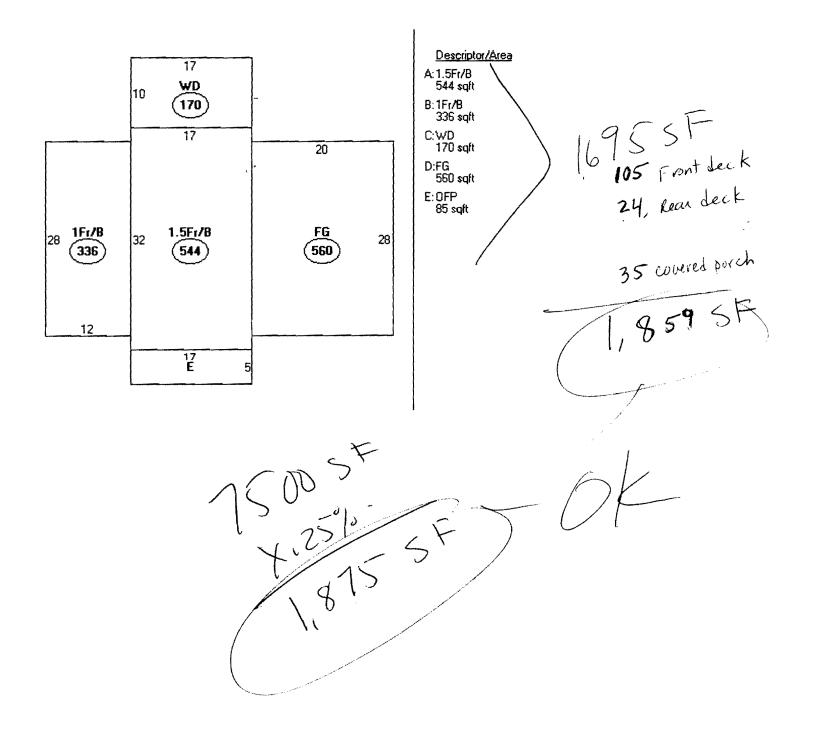

|                                                                                                                                                                                                                                                                                                                                                                                                                                                                                                                                                                                                                                                                                                                                                                                                                                                                                                                                                                                                                                                                                                                                                                                                                                                                                                                                                                                                                                                                                                                                                                                                                                                                                                                                                                                                                                                                                                                                                                      | 1 Tel: (207) 874-8703, Fax: (                                                                                                                                                                                                                                                            | 207) 874-871                                                                                                                   |                                                                                                                     |                                                                                                              | 307 100900                                                               |
|----------------------------------------------------------------------------------------------------------------------------------------------------------------------------------------------------------------------------------------------------------------------------------------------------------------------------------------------------------------------------------------------------------------------------------------------------------------------------------------------------------------------------------------------------------------------------------------------------------------------------------------------------------------------------------------------------------------------------------------------------------------------------------------------------------------------------------------------------------------------------------------------------------------------------------------------------------------------------------------------------------------------------------------------------------------------------------------------------------------------------------------------------------------------------------------------------------------------------------------------------------------------------------------------------------------------------------------------------------------------------------------------------------------------------------------------------------------------------------------------------------------------------------------------------------------------------------------------------------------------------------------------------------------------------------------------------------------------------------------------------------------------------------------------------------------------------------------------------------------------------------------------------------------------------------------------------------------------|------------------------------------------------------------------------------------------------------------------------------------------------------------------------------------------------------------------------------------------------------------------------------------------|--------------------------------------------------------------------------------------------------------------------------------|---------------------------------------------------------------------------------------------------------------------|--------------------------------------------------------------------------------------------------------------|--------------------------------------------------------------------------|
| Location of Construction:                                                                                                                                                                                                                                                                                                                                                                                                                                                                                                                                                                                                                                                                                                                                                                                                                                                                                                                                                                                                                                                                                                                                                                                                                                                                                                                                                                                                                                                                                                                                                                                                                                                                                                                                                                                                                                                                                                                                            | Owner Name:                                                                                                                                                                                                                                                                              |                                                                                                                                | Owner Address:                                                                                                      |                                                                                                              | Phone:                                                                   |
| 29 Wendell St                                                                                                                                                                                                                                                                                                                                                                                                                                                                                                                                                                                                                                                                                                                                                                                                                                                                                                                                                                                                                                                                                                                                                                                                                                                                                                                                                                                                                                                                                                                                                                                                                                                                                                                                                                                                                                                                                                                                                        | Silberman Adam A &                                                                                                                                                                                                                                                                       |                                                                                                                                | 31 Wendell St                                                                                                       |                                                                                                              |                                                                          |
| Business Name:                                                                                                                                                                                                                                                                                                                                                                                                                                                                                                                                                                                                                                                                                                                                                                                                                                                                                                                                                                                                                                                                                                                                                                                                                                                                                                                                                                                                                                                                                                                                                                                                                                                                                                                                                                                                                                                                                                                                                       | Contractor Name:                                                                                                                                                                                                                                                                         |                                                                                                                                | Contractor Address:                                                                                                 |                                                                                                              | Phone                                                                    |
| Lessee/Buyer's Name                                                                                                                                                                                                                                                                                                                                                                                                                                                                                                                                                                                                                                                                                                                                                                                                                                                                                                                                                                                                                                                                                                                                                                                                                                                                                                                                                                                                                                                                                                                                                                                                                                                                                                                                                                                                                                                                                                                                                  | Phone:                                                                                                                                                                                                                                                                                   |                                                                                                                                | Permit Type:                                                                                                        |                                                                                                              | <u></u>                                                                  |
|                                                                                                                                                                                                                                                                                                                                                                                                                                                                                                                                                                                                                                                                                                                                                                                                                                                                                                                                                                                                                                                                                                                                                                                                                                                                                                                                                                                                                                                                                                                                                                                                                                                                                                                                                                                                                                                                                                                                                                      |                                                                                                                                                                                                                                                                                          |                                                                                                                                | Alterations - Dwe                                                                                                   | llings                                                                                                       |                                                                          |
| Proposed Use:                                                                                                                                                                                                                                                                                                                                                                                                                                                                                                                                                                                                                                                                                                                                                                                                                                                                                                                                                                                                                                                                                                                                                                                                                                                                                                                                                                                                                                                                                                                                                                                                                                                                                                                                                                                                                                                                                                                                                        |                                                                                                                                                                                                                                                                                          | Propos                                                                                                                         | ed Project Description                                                                                              |                                                                                                              |                                                                          |
| Single Family w/2nd floor ad                                                                                                                                                                                                                                                                                                                                                                                                                                                                                                                                                                                                                                                                                                                                                                                                                                                                                                                                                                                                                                                                                                                                                                                                                                                                                                                                                                                                                                                                                                                                                                                                                                                                                                                                                                                                                                                                                                                                         | ded to garage                                                                                                                                                                                                                                                                            | Add                                                                                                                            | 2nd floor to existing                                                                                               | garage to create bed                                                                                         | lroom/bath & tw                                                          |
|                                                                                                                                                                                                                                                                                                                                                                                                                                                                                                                                                                                                                                                                                                                                                                                                                                                                                                                                                                                                                                                                                                                                                                                                                                                                                                                                                                                                                                                                                                                                                                                                                                                                                                                                                                                                                                                                                                                                                                      |                                                                                                                                                                                                                                                                                          |                                                                                                                                |                                                                                                                     |                                                                                                              |                                                                          |
| Dept: Zoning Sta                                                                                                                                                                                                                                                                                                                                                                                                                                                                                                                                                                                                                                                                                                                                                                                                                                                                                                                                                                                                                                                                                                                                                                                                                                                                                                                                                                                                                                                                                                                                                                                                                                                                                                                                                                                                                                                                                                                                                     | atus: Approved with Conditions                                                                                                                                                                                                                                                           | s Reviewer                                                                                                                     | : Jeanine Bourke                                                                                                    | Approval Da                                                                                                  |                                                                          |
| Note:                                                                                                                                                                                                                                                                                                                                                                                                                                                                                                                                                                                                                                                                                                                                                                                                                                                                                                                                                                                                                                                                                                                                                                                                                                                                                                                                                                                                                                                                                                                                                                                                                                                                                                                                                                                                                                                                                                                                                                |                                                                                                                                                                                                                                                                                          |                                                                                                                                |                                                                                                                     |                                                                                                              | Ok to Issue:                                                             |
| 199 This permit allows addition                                                                                                                                                                                                                                                                                                                                                                                                                                                                                                                                                                                                                                                                                                                                                                                                                                                                                                                                                                                                                                                                                                                                                                                                                                                                                                                                                                                                                                                                                                                                                                                                                                                                                                                                                                                                                                                                                                                                      | an which measuring the ellowed                                                                                                                                                                                                                                                           | •                                                                                                                              |                                                                                                                     |                                                                                                              |                                                                          |
| built on this property inclu                                                                                                                                                                                                                                                                                                                                                                                                                                                                                                                                                                                                                                                                                                                                                                                                                                                                                                                                                                                                                                                                                                                                                                                                                                                                                                                                                                                                                                                                                                                                                                                                                                                                                                                                                                                                                                                                                                                                         |                                                                                                                                                                                                                                                                                          | e lot coverage :                                                                                                               | in the R3 zone. No                                                                                                  | other structures will                                                                                        | be allowed to b                                                          |
| <ul><li>2) This is NOT an approval f</li></ul>                                                                                                                                                                                                                                                                                                                                                                                                                                                                                                                                                                                                                                                                                                                                                                                                                                                                                                                                                                                                                                                                                                                                                                                                                                                                                                                                                                                                                                                                                                                                                                                                                                                                                                                                                                                                                                                                                                                       |                                                                                                                                                                                                                                                                                          | You SHALL N                                                                                                                    | OT add any addition                                                                                                 | nal kitchen equipmen                                                                                         |                                                                          |
| <ul><li>2) This is NOT an approval a not limited to items such a</li></ul>                                                                                                                                                                                                                                                                                                                                                                                                                                                                                                                                                                                                                                                                                                                                                                                                                                                                                                                                                                                                                                                                                                                                                                                                                                                                                                                                                                                                                                                                                                                                                                                                                                                                                                                                                                                                                                                                                           | Iding sheds and decks.<br>for an additional dwelling unit.                                                                                                                                                                                                                               | You SHALL Nors, or kitchen s                                                                                                   | OT add any addition<br>sinks, etc. Without s                                                                        | nal kitchen equipmen<br>special approvals.                                                                   | nt including, but                                                        |
| <ol> <li>This is NOT an approval f<br/>not limited to items such a</li> <li>This property shall remain<br/>approval.</li> </ol>                                                                                                                                                                                                                                                                                                                                                                                                                                                                                                                                                                                                                                                                                                                                                                                                                                                                                                                                                                                                                                                                                                                                                                                                                                                                                                                                                                                                                                                                                                                                                                                                                                                                                                                                                                                                                                      | Iding sheds and decks.<br>for an additional dwelling unit.<br>Is stoves, microwaves, refrigerate                                                                                                                                                                                         | You SHALL Nors, or kitchen shange of use sh                                                                                    | OT add any addition<br>sinks, etc. Without s<br>all require a separat                                               | nal kitchen equipmen<br>special approvals.<br>te permit application                                          | nt including, but<br>for review and                                      |
| <ol> <li>This is NOT an approval f<br/>not limited to items such a</li> <li>This property shall remain<br/>approval.</li> <li>This permit is being approval.</li> </ol>                                                                                                                                                                                                                                                                                                                                                                                                                                                                                                                                                                                                                                                                                                                                                                                                                                                                                                                                                                                                                                                                                                                                                                                                                                                                                                                                                                                                                                                                                                                                                                                                                                                                                                                                                                                              | Iding sheds and decks.<br>for an additional dwelling unit.<br>Is stoves, microwaves, refrigerate<br>a single family dwelling. Any c                                                                                                                                                      | You SHALL Nors, or kitchen s<br>hange of use sh<br>ted. Any devia                                                              | OT add any addition<br>sinks, etc. Without s<br>all require a separat                                               | nal kitchen equipmen<br>special approvals.<br>te permit application                                          | nt including, but<br>for review and<br>efore starting th                 |
| <ol> <li>This is NOT an approval f<br/>not limited to items such a</li> <li>This property shall remain<br/>approval.</li> <li>This permit is being approval.</li> </ol>                                                                                                                                                                                                                                                                                                                                                                                                                                                                                                                                                                                                                                                                                                                                                                                                                                                                                                                                                                                                                                                                                                                                                                                                                                                                                                                                                                                                                                                                                                                                                                                                                                                                                                                                                                                              | Iding sheds and decks.<br>for an additional dwelling unit.<br>as stoves, microwaves, refrigerate<br>a single family dwelling. Any c<br>oved on the basis of plans submit                                                                                                                 | You SHALL Nors, or kitchen s<br>hange of use sh<br>ted. Any devia                                                              | OT add any addition<br>sinks, etc. Without s<br>all require a separat<br>tions shall require a                      | nal kitchen equipmen<br>special approvals.<br>te permit application<br>a separate approval be<br>Approval Da | t including, but<br>for review and<br>efore starting th<br>ate: 04/05/2  |
| <ol> <li>This is NOT an approval for not limited to items such a 3) This property shall remain approval.</li> <li>This permit is being approval.</li> <li>This permit is being approval.</li> <li>The permit is being approval.</li> <li>This permit is being approval.</li> </ol>                                                                                                                                                                                                                                                                                                                                                                                                                                                                                                                                                                                                                                                                                                                                                                                                                                                                                                                                                                                                                                                                                                                                                                                                                                                                                                                                                                                                                                                                                                                                                                                                                                                                                   | Iding sheds and decks.<br>for an additional dwelling unit.<br>as stoves, microwaves, refrigerate<br>a single family dwelling. Any c<br>oved on the basis of plans submit                                                                                                                 | You SHALL Nors, or kitchen shange of use shated. Any devia                                                                     | OT add any addition<br>sinks, etc. Without s<br>aall require a separat<br>tions shall require a<br>: Jeanine Bourke | nal kitchen equipmen<br>special approvals.<br>te permit application<br>a separate approval be<br>Approval Da | t including, but<br>for review and<br>efore starting the                 |
| <ol> <li>2) This is NOT an approval to<br/>not limited to items such a</li> <li>3) This property shall remain<br/>approval.</li> <li>4) This permit is being approval.</li> <li>5) This permit is being approval.</li> <li>6) This permit is being approval.</li> <li>7) This permit is being approval.</li> <li>8) This permit is being appro</li></ol> | Iding sheds and decks.<br>for an additional dwelling unit.<br>as stoves, microwaves, refrigerate<br>a single family dwelling. Any c<br>oved on the basis of plans submit<br>atus: Approved with Conditions                                                                               | You SHALL Ne<br>ors, or kitchen s<br>hange of use sh<br>ted. Any devia<br><b>Reviewer</b><br>submitted to th                   | OT add any addition<br>sinks, etc. Without s<br>aall require a separat<br>tions shall require a<br>: Jeanine Bourke | nal kitchen equipmen<br>special approvals.<br>te permit application<br>a separate approval be<br>Approval Da | t including, but<br>for review and<br>efore starting th<br>ate: 04/05/2  |
| <ol> <li>This is NOT an approval for not limited to items such a</li> <li>This property shall remain approval.</li> <li>This permit is being a</li></ol>                     | Iding sheds and decks.<br>for an additional dwelling unit.<br>Its stoves, microwaves, refrigerate<br>in a single family dwelling. Any c<br>oved on the basis of plans submit<br>atus: Approved with Conditions<br>at detail for the rear deck must be                                    | You SHALL Ne<br>ors, or kitchens<br>hange of use sh<br>ted. Any devia<br><b>Reviewer</b><br>submitted to the<br>to this office | OT add any addition<br>sinks, etc. Without s<br>aall require a separat<br>tions shall require a<br>: Jeanine Bourke | nal kitchen equipmen<br>special approvals.<br>te permit application<br>a separate approval be<br>Approval Da | t including, but<br>for review and<br>efore starting th<br>ate: 04/05/2  |
| <ol> <li>This is NOT an approval for not limited to items such a</li> <li>This property shall remain approval.</li> <li>This permit is being a</li></ol>                     | Iding sheds and decks.<br>for an additional dwelling unit.<br>Its stoves, microwaves, refrigerate<br>in a single family dwelling. Any c<br>oved on the basis of plans submit<br>atus: Approved with Conditions<br>at detail for the rear deck must be<br>ineered beams must be submitted | You SHALL Ne<br>ors, or kitchens<br>hange of use sh<br>ted. Any devia<br><b>Reviewer</b><br>submitted to the<br>to this office | OT add any addition<br>sinks, etc. Without s<br>aall require a separat<br>tions shall require a<br>: Jeanine Bourke | nal kitchen equipmen<br>special approvals.<br>te permit application<br>a separate approval be<br>Approval Da | t including, but<br>for review and<br>efore starting the<br>ate: 04/05/2 |