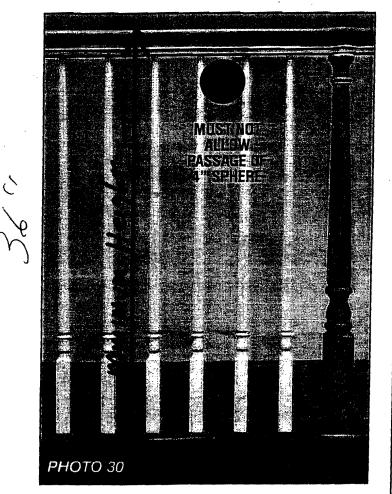

tted or lagged as slown -lag knee brace to 6×6 post 7 kroug 5 DEPT. OF SUMERIE. 2 0 JUN 1 4 2004 D M B E Simpson 1005 Grado 5" sono Tube PAGE.04 JUN 02 2004 15:23 207 892 2948 1 12"ma base

R316.2 Guard opening limitations. Required guards on open sides of stairways, raised floor areas, balconies and porches shall have intermediate rails or ornamental closures which do not allow passage of a sphere 4 inches (102 mm) in diameter. PHOTO 30. Required guards shall not be constructed with horizontal rails or other ornamental patterns that results in a ladder effect. DRAWING 31.

Exception: The triangular openings formed by the riser, tread and bottom rail of a guard at the open side of a stairway are permitted to be of such a size that a sphere 6 inches (152 mm) cannot pass through. PHOTO 32.









Page No. 10



| CITY OF PORTLAND, MAINE<br>Department of Building Inspections                                                                                                                                                                                                                                                       |