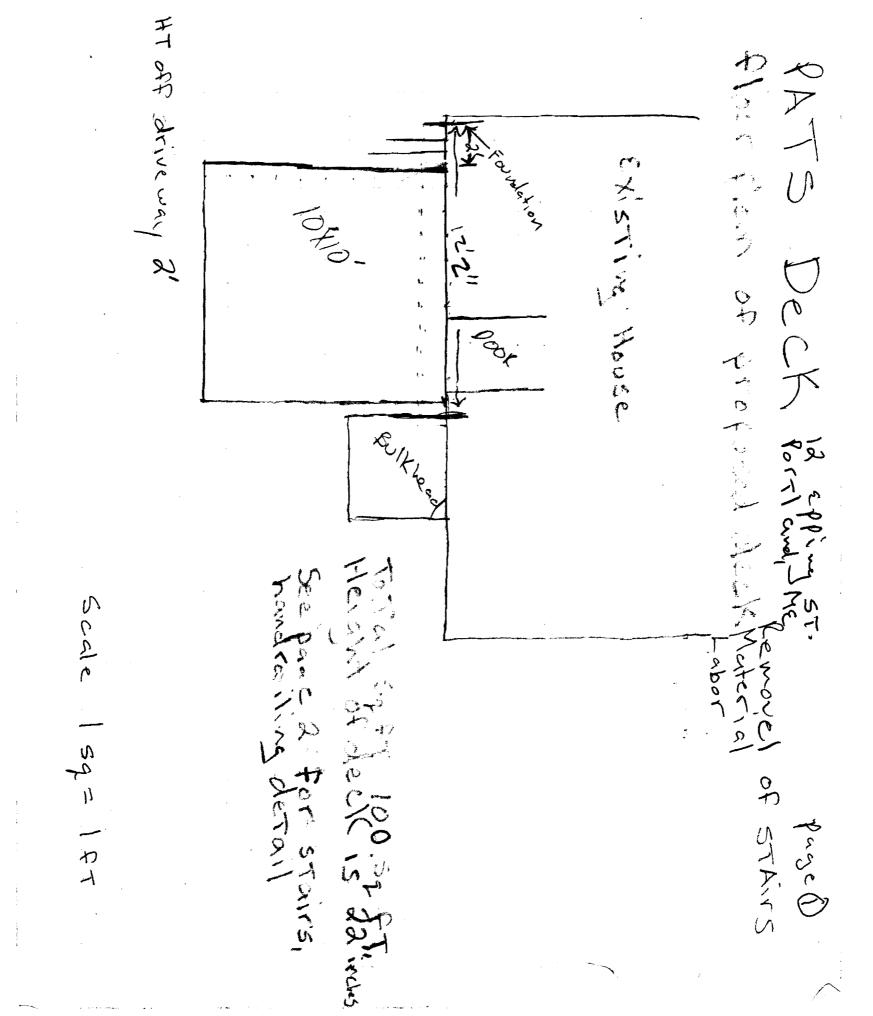

LOT plan PAT Thomas Lot 56 12 Epping ST. Portland, ME Petr Proposed 10'X 10' deck 6511 65'-11 22 EC OF 5 i the - 10' from line To Driveway No. Street 12,682# x25% = 3170.54 Frat: N/A 24×40 960 de de Side - 8'reg - 22'slown 10×10 = 100 (10607)