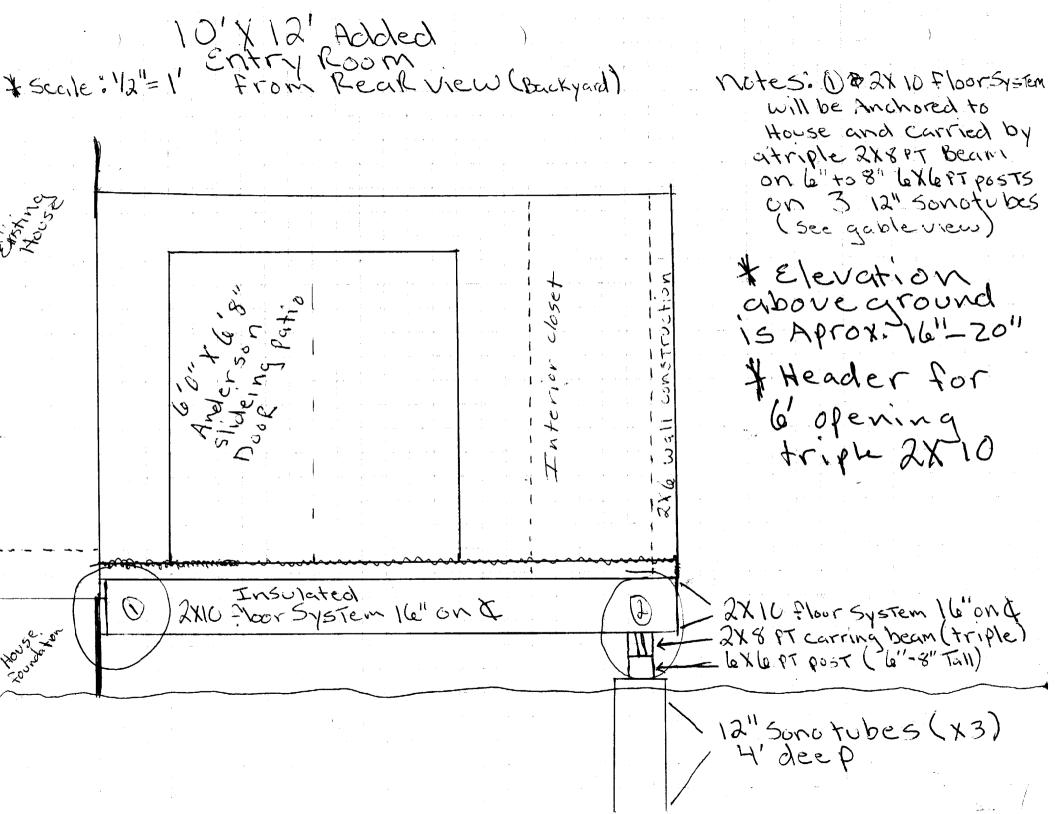

10'X12' added entry room 12'=1' 170tes 1) There will a T" STEP / From House down into entry Loon Front View @ Floor system will be from Loud side ay bolted lists Sill and with 412" 5" convete bolts" 1 Walls will be 2x6KD 0 construction witheaders over doorsluindon 1) floor system will be EXIDED CONSTRUCTION V Anchored to House and Carried by Atriple 2X8 PT Beam on short lexle PT posts foundation: 3 sonotubes 12" around 14' deep Header Forfright 3' openings 2 X/e insulated floor System rule 2X8 Carking Beam by 6"to 5" by post ex