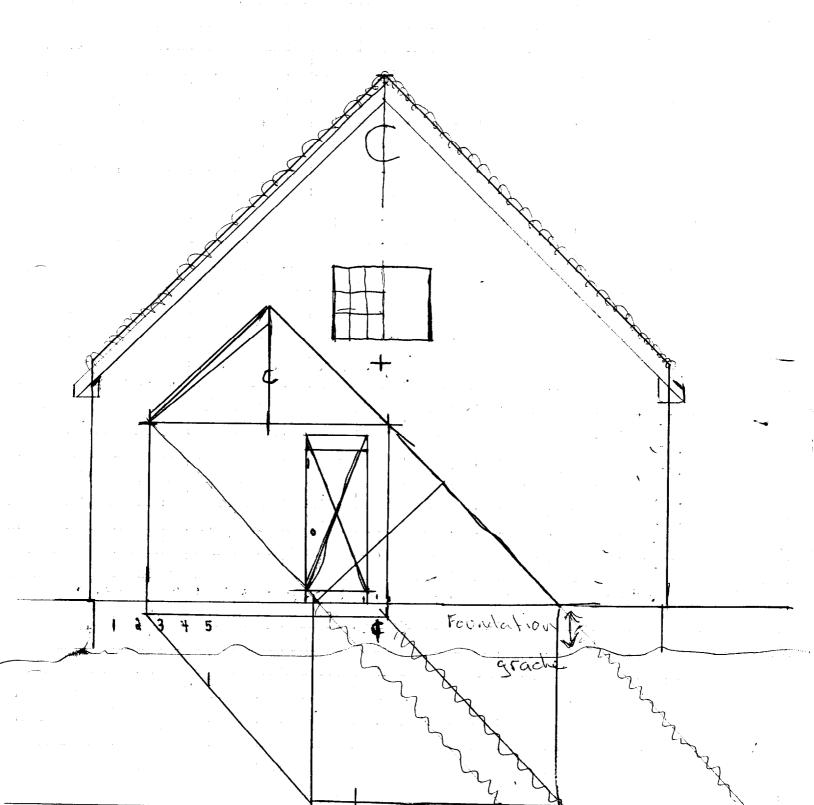

\* Scale: 1/=1 10'X12' mad Entry room Added to Gableevel of home

\* Motes: Rocksystem is to be

2XS rafters of 16 ont

Alle Collecties

\* Pitch is 12/12 Added 10'XIX' collerties AXIO floor system 16" on & 218 PT carreing beam (tripled up) Le XL PT. 12 Sovo

# 10'X12' Entry way added to Gable End
Basic 3 dimensional view showing
placement on Gable end of existing house

10X12 PT Deck and wrailing Front Leck \* notes 10x12' deck will be Framed WI 2X8 PT and 5/4 PT decking anchored to Entryroom, carried by 2x8 carring beam (double) on HX4 posts w/ 8" Sonotubes for foundation \* Railing Profile 36" Taltur/less NOTE is than 4"Spaceing Tairs of ballusters will haute and HX4 posts 4 on ¢ 711. 515e 2X8 PT Framing 12" Tread double 2x8 carring beam (PT) K 4X4 POSTS <- 8" Sonotubes" 4 deep \* Scale: 12"=1