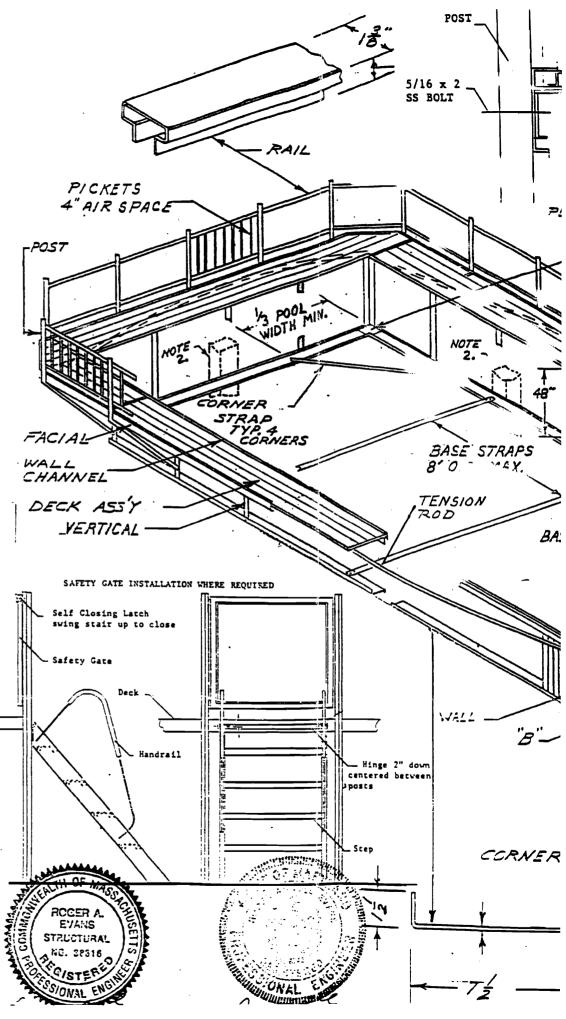

#### MATERIAL SPECIFICATIONS

DECK JOINER - 16 ga. galv. stl plate w/ structural nails rated at 228#/sq. in.

FACIAL - 1-1/2" x 3-1/2" alum. channel section, paint finish.

BASE STRAP - 11 ga. x 2-3/4" galv. steel.

CORNER STRAP - 11 ga. x 1-1/2" galv. steel.

WALL CHANNEL - 1-1/4" x 2-1/4" extruded alum, section.

ZEE BASE - 14 ga. x 1-1/2" x 7-1/2" x 1-1/2" galv. staci.

DECK ASSY - 6" aluminum interlocking deck planks held in place with tabs, 4" facial and braced with tension rods.

CORNER PLATE - 14 ga. galv. steel formed plate.

CORNER VERTICAL - 3-1/4" x 3-1/4" formed section, 20 ga. galv. pre-painted steel.

POST & BRACES - 1-1/2" sq. alum. extruded tubing paint finish.

NOTES - A) Main base corner & center straps include 1/2" 13 x 3/4" screws & nuts, 4 ea. at corners & 2 ea. at strap ends. Corner straps receive 3/8" s/m/s at each end.

- B) All verticals are fastened 2/ 5/16" screws grade 5.
- C) <u>Tension Cables</u> Cold drawn C1018 steel, 70,000 85,000 PSI, 1/2" dia. on end, 5/8 D. up to 24 feet, 3/4 - 32 ft.
- D) Wall Channel Aluminum 6005T5, 35,000 PSI yield.

E) One base strap is used across the center of pools up to 24'. Two base straps are used on 24' pools. Three base straps are used on 32' pools.

VERTICAL - 4" mod. channel, 20 ga. galv. pre-painted steel.

<u>WALL</u> - 1-1/4" x 4 x 1-1/4" interlocking channel 25 ga. galv. prepainted steel.

BEAM -

RAIL - 1-3/8" x 1" alum. extrusion paint finish.

PICKET - 9/16" x 3/4" x 9/16" alum. channel paint finish.

STAIR -  $1-1/4" \times 4-1/2" \times 1-1/4"$  side rails 1 x 1 tubular hand { rails, 5" heavy extruded steps conform to National Swimming Pool Institute standards.

SWIM LADDER - 1.900 stainless tubular rails three cycolac moulded steps, stainless steel hardware.

<u>POOL LINER</u> - Vinyl liner conforms to National Swimming Pool suggested minimum specifications for all season exposure.

FACIAL FASTENERS - Include 4 ea. 5/16" stainless screws, 14 ga. galv. plate.

FENCE RAIL FASTENERS - Includes fence link and 3/16" rivets.

NOTES: 1) All aluminum extrusions are 6063-T6 alloy, 31,000 PSI yield. All brackets plus angles & structural hardware are minimum 14 ga. hot galv. steel.

2) On hopper depth pools, base straps are removed to allow for hopper depth and are supplemented with external concrete piers (8' O.C. Max). Pier size will be comparable to base strap support. A pier will also be placed at center of pool width on hopper end only. Depth of piers will depend on soil condition.