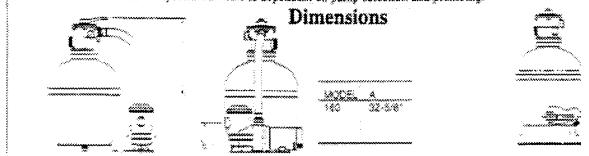

# LASER SAND FILTER SYSTEMS Swimming Pool Pump/Filter Systems

## Features:

Laser 16", 19" & 22 1/2" Sand Filters feature a distribution system, one- piece tank and top mounted dial value for years of mouble free operation.

16" Laser models are available with 7-way valve or 4-way valve and are UPS shippable.

## Performance

| Filter<br>Model | Area<br>Su. Ft. | Flow Rate<br>GPM* | Totai Galloi<br>6 Hrs | is Circulated<br>8 Hrs. | Sand<br>Recoired |
|-----------------|-----------------|-------------------|-----------------------|-------------------------|------------------|
| L150            | 1.33            | 33                | :2,000                | 15.000                  | 140 lbs          |
|                 |                 |                   |                       |                         |                  |

Note: Flow Rate - 25 GPM/Sq. Ft

\*Actual system flow rate is dependent on pump selection and plumbing.