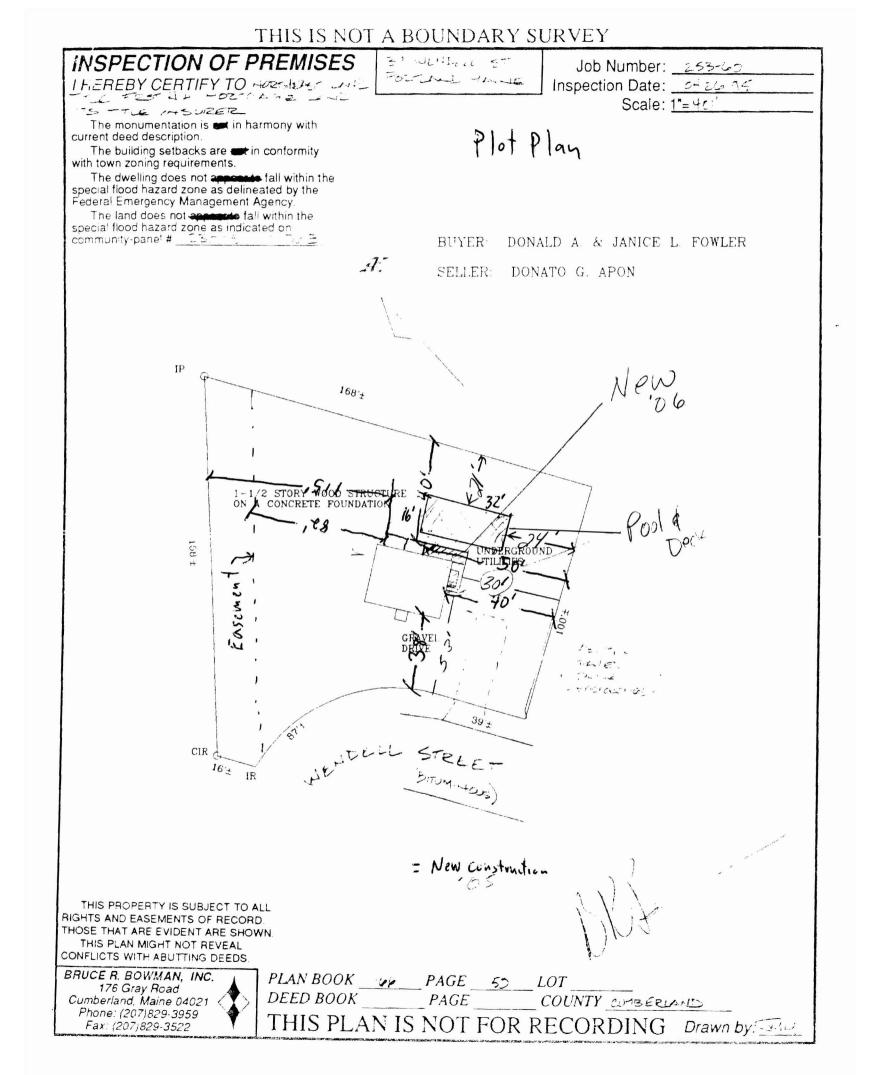

| Location/Address of Construction: $39~\omega$                                                                                       | endell St, Portland, ME                                   | 04103                           |
|-------------------------------------------------------------------------------------------------------------------------------------|-----------------------------------------------------------|---------------------------------|
| Total Square Footage of Proposed Structure                                                                                          | Square Footage of Lot                                     |                                 |
| Tax Assessor's Chart, Block & Lot                                                                                                   | Owner:                                                    | Telephone:                      |
| Chart#307 Block# I Lot# //                                                                                                          | Donald A and Janice L                                     | 207-878-0278                    |
|                                                                                                                                     | Fuuler                                                    |                                 |
| Lessee/Buyer's Name (If Applicable)                                                                                                 | Applicant name, address & telephone:                      | Cost Of<br>Work: \$             |
|                                                                                                                                     |                                                           | Fee: \$                         |
|                                                                                                                                     |                                                           | Гес. ф                          |
| Dimensions of pool:                                                                                                                 | above or below ground:Abc                                 | DUC-                            |
| Dimensions of decking and/or any platforms, s                                                                                       | sheds, or other structures: $16\sqrt{35}$                 | Th Jecks is                     |
|                                                                                                                                     |                                                           | Tholocks. 1                     |
|                                                                                                                                     | ŴĬ                                                        | attached                        |
| Contractor's name, address & telephone:<br>Gibraltar Pools, 428 BC                                                                  | sten St, stell, Topst                                     | Field, MA 01983<br>978-887-2424 |
| Who should we contact when the permit is read<br>Mailing address:                                                                   | ty: Janice Fowler                                         | ,,                              |
| Mailing address:<br>39 Wendell St                                                                                                   | Phone: $A07 - 822 - 9350 - 8229$                          |                                 |
| Portland, ME 0410                                                                                                                   | 53                                                        |                                 |
| .,                                                                                                                                  |                                                           |                                 |
| Please submit all of the information out<br>so could result in the automatic denial of                                              | of your permit.                                           | t. ETONEd to do                 |
| In order to be sure the City fully understands the ful<br>request additional information prior to the issuance                      | l scope of the project, the Planetaelling DIVG            | oment Department may            |
| request additional information prior to the issuance<br>www.portlandmaine.gov, stop by the Building Inspe                           | of a permit. For further internation view us on-1         | ine at V                        |
| <u> </u>                                                                                                                            |                                                           | 2000                            |
| I hereby certify that I am the Owner of record of the nam<br>been authorized by the owner to make this application as               | ed property, or that the owner of record authorizes the   | e proposed work and that I have |
| In addition, if a permit for work described in this application as<br>authority to enter all areas covered by this permit at any re | on is issued, I certify that the Code Official's authoriz | d representative shall have the |
|                                                                                                                                     |                                                           |                                 |
| Signature of applicant: Janice Hou                                                                                                  | ler Date:                                                 | 0/31/06                         |
| 1                                                                                                                                   |                                                           |                                 |
|                                                                                                                                     |                                                           |                                 |

11/9/06 - Went to site & saw markers where pool to be installed - 1's only ZFT from primary residence in 2F Corner (as is shown on plans) - total owner to hold on until I confirm us keviewer of permit (Jeanie Bourice). Tom M