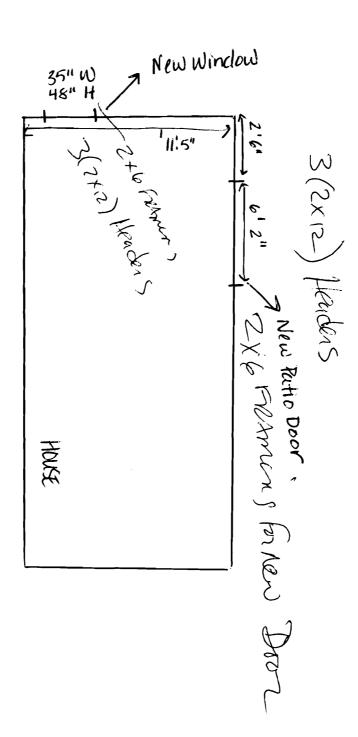

PIACEMENT OF NEW REPLACEMENT OF SIDE DOOR WITH A WINDOW BACK DOOR (Patio Style)

LOPES, MICHEILE

LOPES, MICHEILE