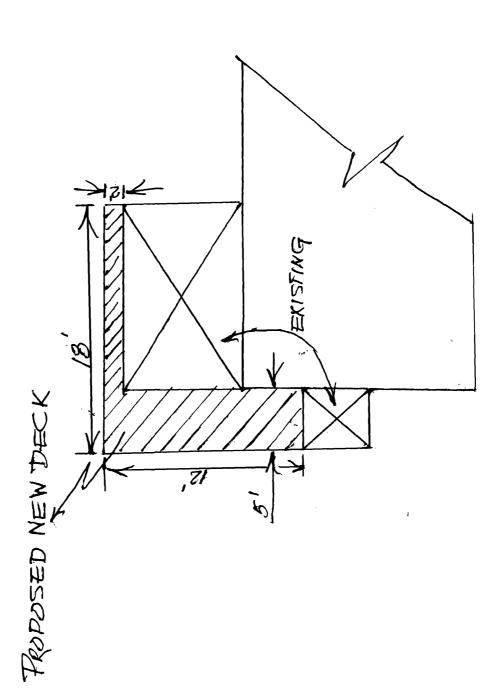

PENALTY FOR REMOVING THIS CARD

| City of Portland                                                                                                                                                                                            | l, Maine      | - Buil         | ding or Use      | Permi                      | t Applicatio               | n Per                    | mit No:                       | Issue Date     | :                       | CBL:                             |                |  |
|-------------------------------------------------------------------------------------------------------------------------------------------------------------------------------------------------------------|---------------|----------------|------------------|----------------------------|----------------------------|--------------------------|-------------------------------|----------------|-------------------------|----------------------------------|----------------|--|
| 389 Congress Stre                                                                                                                                                                                           | -             |                | _                |                            |                            |                          | 09-0444                       |                |                         | 307                              | I010001        |  |
| Location of Construction                                                                                                                                                                                    | on:           |                | Owner Name:      |                            |                            | Owner                    | Address:                      |                |                         | Phone:                           |                |  |
| 37 WENDELL ST LOPES ALEXE L & MICHE                                                                                                                                                                         |               |                | MICHELLE J       | 37 W                       | ENDELL S                   | T                        |                               |                |                         |                                  |                |  |
| Business Name:                                                                                                                                                                                              |               |                | Contractor Name  | :                          |                            | Contra                   | actor Address:                |                |                         | Phone                            |                |  |
| Michael Da                                                                                                                                                                                                  |               | Michael Darlin | ng               |                            | 24 Captains Drive Yarmouth |                          |                               |                | 20767                   | 15320                            |                |  |
| Lessee/Buyer's Name Phone:                                                                                                                                                                                  |               |                | Phone:           |                            |                            | Permit Type:             |                               |                |                         |                                  | Zone:          |  |
|                                                                                                                                                                                                             |               |                |                  |                            |                            | Add                      | itions - Dwe                  | llings         |                         |                                  | 103            |  |
| Past Use: Proposed Use:                                                                                                                                                                                     |               |                | Proposed Use:    |                            |                            | Permit Fee: Cost of Work |                               | k:             | CEO Distric             | t:                               |                |  |
| Single Family Hom                                                                                                                                                                                           | ie            |                | Single Family    | amily Home - add new 276   |                            |                          | \$60.00 \$3,20                |                | 00.00                   | 5                                | Ì              |  |
|                                                                                                                                                                                                             |               |                | sq ft deck       | ,                          |                            | FIRE                     | IRE DEPT: Approved            |                | INSPECTION:             |                                  |                |  |
|                                                                                                                                                                                                             |               |                | 1                |                            |                            |                          | Approved                      |                | Use G                   | Use Group: R3 Type: SS  TRC 7003 |                |  |
|                                                                                                                                                                                                             |               |                |                  |                            |                            |                          | L                             | Denied         |                         | 1-,2                             | دام            |  |
|                                                                                                                                                                                                             |               |                |                  |                            |                            |                          |                               |                | -                       | TRC-                             | 7 10 3         |  |
| Proposed Project Descr                                                                                                                                                                                      | iption:       | _              | 1                |                            |                            | 1                        |                               |                | -                       | 1100                             |                |  |
| add new 276 sq ft d                                                                                                                                                                                         | -             |                |                  |                            |                            | Signati                  | ure:                          |                | Signati                 | ure:                             |                |  |
|                                                                                                                                                                                                             |               |                |                  |                            |                            | <u> </u>                 | PEDESTRIAN ACTIVITIES DISTRIC |                |                         | <u> </u>                         |                |  |
|                                                                                                                                                                                                             |               |                |                  |                            |                            |                          |                               |                |                         |                                  | D:.1           |  |
|                                                                                                                                                                                                             |               |                |                  |                            |                            | Action                   | ı: Appro                      | ved Ap         | provea w                | /Conditions                      | Denied         |  |
|                                                                                                                                                                                                             |               |                |                  |                            |                            | Signat                   | ure:                          |                |                         | Date:                            |                |  |
| Permit Taken By:                                                                                                                                                                                            | <u> </u>      | Date Ap        | oplied For:      |                            |                            |                          | Zoning                        | Approva        |                         |                                  |                |  |
| Ldobson                                                                                                                                                                                                     |               | 05/11          | 1/2009           |                            |                            |                          | Zoning                        | , ripprove     | 41                      |                                  |                |  |
| 1. This permit ap                                                                                                                                                                                           | nlication d   | oes not        | nreclude the     | Spe                        | cial Zone or Revi          | ews                      | Zoni                          | ng Appeal      |                         | Historic                         | Preservation   |  |
| Applicant(s) fr                                                                                                                                                                                             | •             |                | •                | Shoreland                  |                            |                          | Variance                      |                |                         | Not in District or Landman       |                |  |
| Federal Rules.                                                                                                                                                                                              |               | g appn-        | auto state aria  | 31                         | loreland                   |                          | Varianc                       | ·C             |                         | Not in District of Landman       |                |  |
| 2 P-:!14!                                                                                                                                                                                                   | ·             | 1 1            | . 1 1. :         | Wetland                    |                            | Miscellaneous            |                               |                | Does Not Require Review |                                  |                |  |
| 2. Building permi                                                                                                                                                                                           |               | nciuae p       | olumbing,        | wetland                    |                            | Miscenalicous            |                               |                | Does Not Require Review |                                  |                |  |
| <ul><li>septic or electrical work.</li><li>3. Building permits are void if work is not started within six (6) months of the date of issuance.</li><li>False information may invalidate a building</li></ul> |               |                | - is mot stantad | ☐ Flood Zone ☐ Subdivision |                            | $\setminus \mid$         | Conditional Use               |                |                         | Requires Review                  |                |  |
|                                                                                                                                                                                                             |               |                |                  |                            |                            |                          |                               |                | Approved                |                                  |                |  |
|                                                                                                                                                                                                             |               |                |                  |                            |                            |                          |                               |                |                         |                                  |                |  |
| permit and stop                                                                                                                                                                                             | •             |                | Č                | Subdivision                |                            | - Interpretation         |                               |                |                         | Арріочец                         |                |  |
|                                                                                                                                                                                                             |               |                |                  | $  _{\square_{Si}}$        | te Plan                    |                          | Approv                        | ed             |                         | Annrove                          | d w/Conditions |  |
|                                                                                                                                                                                                             |               |                |                  |                            |                            |                          |                               |                |                         |                                  | ,              |  |
| Franking.                                                                                                                                                                                                   |               |                |                  | Maj Minor MM               |                            | 1 Denied                 |                               |                | Denied                  |                                  |                |  |
|                                                                                                                                                                                                             |               |                |                  |                            |                            | - Democ                  |                               |                |                         | Democ                            |                |  |
|                                                                                                                                                                                                             |               |                |                  | Data                       | 1 -1-                      | 100                      | Date:                         |                |                         | notal A                          | ~/12/16        |  |
|                                                                                                                                                                                                             | ,             | ŧ              |                  | Date:                      | DV- 5/12                   | 7071                     | Date.                         |                |                         | rate.                            | 5/12/07        |  |
|                                                                                                                                                                                                             | . 1           |                |                  |                            |                            |                          |                               |                |                         |                                  |                |  |
|                                                                                                                                                                                                             |               |                |                  |                            |                            |                          |                               |                |                         |                                  |                |  |
| C                                                                                                                                                                                                           |               |                | g e e e e        |                            |                            |                          |                               |                |                         |                                  |                |  |
|                                                                                                                                                                                                             | :             | ***            |                  |                            |                            |                          |                               |                |                         |                                  |                |  |
|                                                                                                                                                                                                             |               |                |                  | (                          | ERTIFICATI                 | ION                      |                               |                |                         |                                  |                |  |
| I hamahar aantifi that                                                                                                                                                                                      | I ama 4h a as |                |                  |                            |                            |                          | ن عاسمین اسمیماد              | م مینام مادیده | her tha                 | arman of m                       | soud and that  |  |
| I hereby certify that<br>I have been authoriz                                                                                                                                                               |               |                |                  |                            |                            |                          |                               |                |                         |                                  |                |  |
| jurisdiction. In addi                                                                                                                                                                                       |               |                |                  |                            |                            |                          |                               |                |                         |                                  |                |  |
| shall have the author                                                                                                                                                                                       |               |                |                  |                            |                            |                          |                               |                |                         |                                  |                |  |
| such permit.                                                                                                                                                                                                |               |                | •                | -                          | •                          |                          |                               |                |                         |                                  |                |  |
|                                                                                                                                                                                                             |               |                |                  |                            |                            |                          |                               |                |                         |                                  |                |  |
| CICNATURE OF ARM                                                                                                                                                                                            | ICANT         |                |                  |                            | ADDRES                     |                          |                               | D 4 70°        |                         |                                  | DUONE -        |  |
| SIGNATURE OF APPL                                                                                                                                                                                           | JCAN I        |                |                  |                            | ADDRES                     | 0.0                      |                               | DATE           |                         |                                  | PHONE          |  |
|                                                                                                                                                                                                             |               |                |                  |                            |                            |                          |                               |                |                         |                                  |                |  |
| RESPONSIBLE PERSO                                                                                                                                                                                           | ON IN CHAR    | GE OF W        | ORK, TITLE       |                            | =                          |                          |                               | DATE           | ;                       |                                  | PHONE          |  |