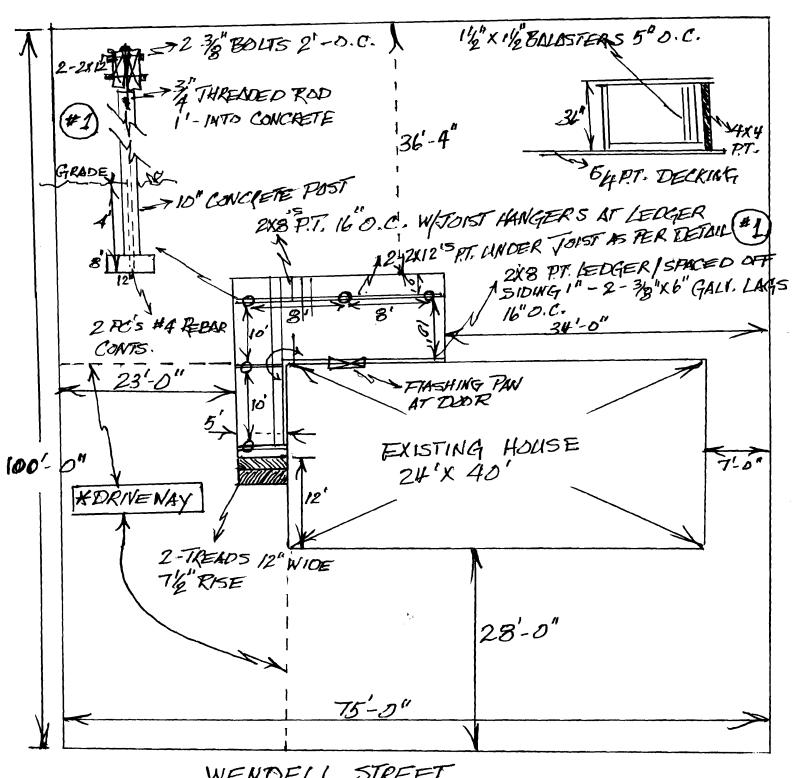

PENALTY FOR REMOVING THIS CARD

| City of Portland                                                                                                                                                                                            | l, Maine      | - Buil         | ding or Use      | Permi                      | t Applicatio               | n Per                    | mit No:                       | Issue Date     | :                       | CBL:                             |                |  |
|-------------------------------------------------------------------------------------------------------------------------------------------------------------------------------------------------------------|---------------|----------------|------------------|----------------------------|----------------------------|--------------------------|-------------------------------|----------------|-------------------------|----------------------------------|----------------|--|
| 389 Congress Stre                                                                                                                                                                                           | -             |                | _                |                            |                            |                          | 09-0444                       |                |                         | 307                              | I010001        |  |
| Location of Construction                                                                                                                                                                                    | on:           |                | Owner Name:      |                            |                            | Owner                    | Address:                      |                |                         | Phone:                           |                |  |
| 37 WENDELL ST LOPES ALEXE L & MICHE                                                                                                                                                                         |               |                | MICHELLE J       | 37 W                       | ENDELL S                   | T                        |                               |                |                         |                                  |                |  |
| Business Name:                                                                                                                                                                                              |               |                | Contractor Name  | :                          |                            | Contra                   | actor Address:                |                |                         | Phone                            |                |  |
| Michael Da                                                                                                                                                                                                  |               | Michael Darlin | ng               |                            | 24 Captains Drive Yarmouth |                          |                               |                | 20767                   | 15320                            |                |  |
| Lessee/Buyer's Name Phone:                                                                                                                                                                                  |               |                | Phone:           |                            |                            | Permit Type:             |                               |                |                         |                                  | Zone:          |  |
|                                                                                                                                                                                                             |               |                |                  |                            |                            | Add                      | itions - Dwe                  | llings         |                         |                                  | 103            |  |
| Past Use: Proposed Use:                                                                                                                                                                                     |               |                | Proposed Use:    |                            |                            | Permit Fee: Cost of Work |                               | k:             | CEO Distric             | t:                               |                |  |
| Single Family Hom                                                                                                                                                                                           | ie            |                | Single Family    | amily Home - add new 276   |                            |                          | \$60.00 \$3,20                |                | 00.00                   | 5                                | Ì              |  |
|                                                                                                                                                                                                             |               |                | sq ft deck       | ,                          |                            | FIRE                     | IRE DEPT: Approved            |                | INSPECTION:             |                                  |                |  |
|                                                                                                                                                                                                             |               |                | 1                |                            |                            |                          | Approved                      |                | Use G                   | Use Group: R3 Type: SS  TRC 7003 |                |  |
|                                                                                                                                                                                                             |               |                |                  |                            |                            |                          | L                             | Denied         |                         | 1-,2                             | دام            |  |
|                                                                                                                                                                                                             |               |                |                  |                            |                            |                          |                               |                | -                       | TRC-                             | 7 10 3         |  |
| Proposed Project Descr                                                                                                                                                                                      | iption:       | _              | 1                |                            |                            | 1                        |                               |                | -                       | 1100                             |                |  |
| add new 276 sq ft d                                                                                                                                                                                         | -             |                |                  |                            |                            | Signati                  | ure:                          |                | Signati                 | ure:                             |                |  |
|                                                                                                                                                                                                             |               |                |                  |                            |                            | <u> </u>                 | PEDESTRIAN ACTIVITIES DISTRIC |                |                         | <u> </u>                         |                |  |
|                                                                                                                                                                                                             |               |                |                  |                            |                            |                          |                               |                |                         |                                  | D:.1           |  |
|                                                                                                                                                                                                             |               |                |                  |                            |                            | Action                   | ı: Appro                      | ved Ap         | provea w                | /Conditions                      | Denied         |  |
|                                                                                                                                                                                                             |               |                |                  |                            |                            | Signat                   | ure:                          |                |                         | Date:                            |                |  |
| Permit Taken By:                                                                                                                                                                                            | <u> </u>      | Date Ap        | oplied For:      |                            |                            |                          | Zoning                        | Approva        |                         |                                  |                |  |
| Ldobson                                                                                                                                                                                                     |               | 05/11          | 1/2009           |                            |                            |                          | Zoning                        | , ripprove     | 41                      |                                  |                |  |
| 1. This permit ap                                                                                                                                                                                           | nlication d   | oes not        | nreclude the     | Spe                        | cial Zone or Revi          | ews                      | Zoni                          | ng Appeal      |                         | Historic                         | Preservation   |  |
| Applicant(s) fr                                                                                                                                                                                             | •             |                | •                | Shoreland                  |                            |                          | Variance                      |                |                         | Not in District or Landman       |                |  |
| Federal Rules.                                                                                                                                                                                              |               | g appn-        | auto state aria  | 31                         | loreland                   |                          | Varianc                       | ·C             |                         | Not in District of Landman       |                |  |
| 2 P-:!14!                                                                                                                                                                                                   | ·             | 1 1            | . 1 1. :         | Wetland                    |                            | Miscellaneous            |                               |                | Does Not Require Review |                                  |                |  |
| 2. Building permi                                                                                                                                                                                           |               | nciuae p       | olumbing,        | wetland                    |                            | Miscenalicous            |                               |                | Does Not Require Review |                                  |                |  |
| <ul><li>septic or electrical work.</li><li>3. Building permits are void if work is not started within six (6) months of the date of issuance.</li><li>False information may invalidate a building</li></ul> |               |                | - is mot stantad | ☐ Flood Zone ☐ Subdivision |                            | $\setminus \mid$         | Conditional Use               |                |                         | Requires Review                  |                |  |
|                                                                                                                                                                                                             |               |                |                  |                            |                            |                          |                               |                | Approved                |                                  |                |  |
|                                                                                                                                                                                                             |               |                |                  |                            |                            |                          |                               |                |                         |                                  |                |  |
| permit and stop                                                                                                                                                                                             | •             |                | Č                | Subdivision                |                            | - Interpretation         |                               |                |                         | Арріочец                         |                |  |
|                                                                                                                                                                                                             |               |                |                  | $  _{\square_{Si}}$        | te Plan                    |                          | Approv                        | ed             |                         | Annrove                          | d w/Conditions |  |
|                                                                                                                                                                                                             |               |                |                  |                            |                            |                          |                               |                |                         |                                  | ,              |  |
| Franking.                                                                                                                                                                                                   |               |                |                  | Maj Minor MM               |                            | 1 Denied                 |                               |                | Denied                  |                                  |                |  |
|                                                                                                                                                                                                             |               |                |                  |                            |                            | - Democ                  |                               |                |                         | Democ                            |                |  |
|                                                                                                                                                                                                             |               |                |                  | Data                       | 1 -1-                      | 100                      | Date:                         |                |                         | notal A                          | ~/12/16        |  |
|                                                                                                                                                                                                             | ,             | ŧ              |                  | Date:                      | DV- 5/12                   | 7071                     | Date.                         |                |                         | rate.                            | 5/12/07        |  |
|                                                                                                                                                                                                             | . 1           |                |                  |                            |                            |                          |                               |                |                         |                                  |                |  |
|                                                                                                                                                                                                             |               |                |                  |                            |                            |                          |                               |                |                         |                                  |                |  |
| C                                                                                                                                                                                                           |               |                | g e e e e        |                            |                            |                          |                               |                |                         |                                  |                |  |
|                                                                                                                                                                                                             | :             | ***            |                  |                            |                            |                          |                               |                |                         |                                  |                |  |
|                                                                                                                                                                                                             |               |                |                  | (                          | ERTIFICATI                 | ION                      |                               |                |                         |                                  |                |  |
| I hamahar aantifi that                                                                                                                                                                                      | I ama 4h a as |                |                  |                            |                            |                          | ن عاسمین اسمیماد              | م مینام مادیده | her tha                 | arman of m                       | soud and that  |  |
| I hereby certify that<br>I have been authoriz                                                                                                                                                               |               |                |                  |                            |                            |                          |                               |                |                         |                                  |                |  |
| jurisdiction. In addi                                                                                                                                                                                       |               |                |                  |                            |                            |                          |                               |                |                         |                                  |                |  |
| shall have the author                                                                                                                                                                                       |               |                |                  |                            |                            |                          |                               |                |                         |                                  |                |  |
| such permit.                                                                                                                                                                                                |               |                | •                | -                          | •                          |                          |                               |                |                         |                                  |                |  |
|                                                                                                                                                                                                             |               |                |                  |                            |                            |                          |                               |                |                         |                                  |                |  |
| CICNATURE OF ARM                                                                                                                                                                                            | ICANT         |                |                  |                            | ADDRES                     |                          |                               | D 4 70°        |                         |                                  | DUONE -        |  |
| SIGNATURE OF APPL                                                                                                                                                                                           | JCAN I        |                |                  |                            | ADDRES                     | 0.0                      |                               | DATE           |                         |                                  | PHONE          |  |
|                                                                                                                                                                                                             |               |                |                  |                            |                            |                          |                               |                |                         |                                  |                |  |
| RESPONSIBLE PERSO                                                                                                                                                                                           | ON IN CHAR    | GE OF W        | ORK, TITLE       |                            | =                          |                          |                               | DATE           | ;                       |                                  | PHONE          |  |